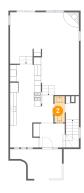

# 12 Floor 2 - Open To Below

Dimensions: 11'4" x 11'6"

**Area:** 131 sq. ft

Counted as living area: No

Heated: No Finished: No Enclosed: No Contiguous: Yes Permitted: No Wet space: No Addition: No Conversion: No