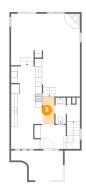

## 2 Floor 1 - Bath

Dimensions: 3'2" x 8'1"

Area: 26 sq. ft

Counted as living area: Yes