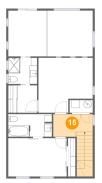

## Floor 2 - Hall

**Dimensions:** 9'11" x 5'8" **Area:** 97 sq. ft

Counted as living area: Yes

Heated: Yes Finished: Yes Enclosed: Yes Contiguous: Yes Permitted: Yes Wet space: No Addition: No Conversion: No