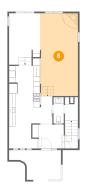

## 9 Floor 2 - Bedroom

**Dimensions:** 14'8" x 9'8" **Area:** 142 sq. ft

Counted as living area: Yes

Heated: Yes Finished: Yes Enclosed: Yes Contiguous: Yes Permitted: Yes Wet space: No Addition: No Conversion: No