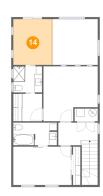

### Floor 2 - Loft

**Dimensions:** 9'6" x 11'6"

Area: 114 sq. ft

Counted as living area: Yes