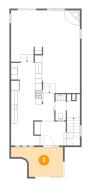

## 2 Floor 1 - Bath

Dimensions: 3'2" x 8'1"

Area: 26 sq. ft

Counted as living area: Yes