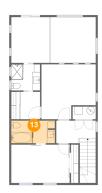

## Floor 2 - Bath

Dimensions: 11'0" x 5'8"

Area: 62 sq. ft

Counted as living area: Yes

Heated: Yes Finished: Yes Enclosed: Yes Contiguous: Yes Permitted: Yes Wet space: Yes Addition: No Conversion: No