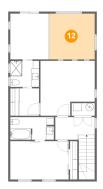

# 12 Floor 2 - Open To Below

Dimensions: 11'4" x 11'6"

**Area:** 131 sq. ft

Counted as living area: No

Heated: No Finished: No Enclosed: No Contiguous: Yes Permitted: No Wet space: No Addition: No Conversion: No