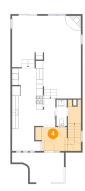

## Floor 2 - Bath

Dimensions: 11'0" x 5'8"

Area: 62 sq. ft

Counted as living area: Yes

Heated: Yes Finished: Yes Enclosed: Yes Contiguous: Yes Permitted: Yes Wet space: Yes Addition: No Conversion: No

### Floor 2 - Loft

**Dimensions:** 9'6" x 11'6"

Area: 114 sq. ft

Counted as living area: Yes