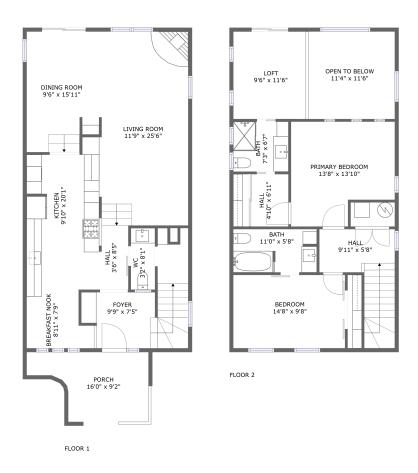

### **Room dimensions**

Floor 1 Total sqft: 1069 Living area: 953

| # |             | Dimensions    | sqft       | Counted as living area |
|---|-------------|---------------|------------|------------------------|
| 1 | Dining Room | 9'6" x 15'11" | 145 sq. ft | Yes                    |
| 2 | Bath        | 3'2" x 8'1"   | 26 sq. ft  | Yes                    |
| 3 | Outdoor     | 16'0" x 9'2"  | 115 sq. ft | No                     |
| 4 | Entry       | 9'9" x 7'5"   | 126 sq. ft | Yes                    |
| 5 | Hall        | 3'6" x 8'5"   | 30 sq. ft  | Yes                    |
| 6 | Living Room | 11'9" x 25'6" | 297 sq. ft | Yes                    |
| 7 | Nook        | 8'11" x 7'9"  | 60 sq. ft  | Yes                    |
| 8 | Kitchen     | 9'10" x 20'1" | 175 sq. ft | Yes                    |

### **Room dimensions**

Floor 2 Total sqft: 950 Living area: 787

| #  |               | Dimensions     | sqft       | Counted as living area |
|----|---------------|----------------|------------|------------------------|
| 9  | Bedroom       | 14'8" x 9'8"   | 142 sq. ft | Yes                    |
| 10 | Bedroom       | 13'8" x 13'10" | 167 sq. ft | Yes                    |
| 11 | Bath          | 7'3" x 6'7"    | 48 sq. ft  | Yes                    |
| 12 | Open To Below | 11'4" x 11'6"  | 131 sq. ft | No                     |
| 13 | Bath          | 11'0" x 5'8"   | 62 sq. ft  | Yes                    |
| 14 | Loft          | 9'6" x 11'6"   | 114 sq. ft | Yes                    |
| 15 | Hall          | 9'11" x 5'8"   | 97 sq. ft  | Yes                    |
| 16 | Hall          | 4'10" x 6'11"  | 34 sq. ft  | Yes                    |

# Floor 1 - Dining Room

**Dimensions**: 9'6" x 15'11" **Area**: 145 sq. ft

Counted as living area: Yes

Heated: Yes Finished: Yes Enclosed: Yes Contiguous: Yes Permitted: Yes Wet space: No Addition: No Conversion: No

## 2 Floor 1 - Bath

Dimensions: 3'2" x 8'1"

Area: 26 sq. ft

Counted as living area: Yes

## Floor 1 - Outdoor

Dimensions: 16'0" x 9'2" Area: 115 sq. ft

Counted as living area: No

Heated: No Finished: Yes Enclosed: No Contiguous: Yes Permitted: Yes Wet space: No Addition: No Conversion: No

# 4 Floor 1 - Entry

Dimensions: 9'9" x 7'5"

**Area:** 126 sq. ft

Counted as living area: Yes

Heated: Yes Finished: Yes Enclosed: Yes Contiguous: Yes Permitted: Yes Wet space: No Addition: No Conversion: No

### Floor 1 - Hall

Dimensions: 3'6" x 8'5"

Area: 30 sq. ft

Counted as living area: Yes

# Floor 1 - Living Room

Dimensions: 11'9" x 25'6" **Area:** 297 sq. ft

Counted as living area: Yes

Heated: Yes Finished: Yes Enclosed: Yes Contiguous: Yes Permitted: Yes Wet space: No Addition: No Conversion: No

## Floor 1 - Nook

**Dimensions:** 8'11" x 7'9"

Area: 60 sq. ft

Counted as living area: Yes

Heated: Yes Finished: Yes Enclosed: Yes Contiguous: Yes Permitted: Yes Wet space: No Addition: No Conversion: No

#### Floor 1 - Kitchen

Dimensions: 9'10" x 20'1"

Area: 175 sq. ft

Counted as living area: Yes

## 9 Floor 2 - Bedroom

**Dimensions:** 14'8" x 9'8" **Area:** 142 sq. ft

Counted as living area: Yes

Heated: Yes Finished: Yes Enclosed: Yes Contiguous: Yes Permitted: Yes Wet space: No Addition: No Conversion: No

## Floor 2 - Bedroom

Dimensions: 13'8" x 13'10"

Area: 167 sq. ft

Counted as living area: Yes

Heated: Yes Finished: Yes Enclosed: Yes Contiguous: Yes Permitted: Yes Wet space: No Addition: No Conversion: No

### Floor 2 - Bath

Dimensions: 7'3" x 6'7"

Area: 48 sq. ft

Counted as living area: Yes

# 12 Floor 2 - Open To Below

Dimensions: 11'4" x 11'6"

**Area:** 131 sq. ft

Counted as living area: No

Heated: No Finished: No Enclosed: No Contiguous: Yes Permitted: No Wet space: No Addition: No Conversion: No

## Floor 2 - Bath

Dimensions: 11'0" x 5'8"

Area: 62 sq. ft

Counted as living area: Yes

Heated: Yes Finished: Yes Enclosed: Yes Contiguous: Yes Permitted: Yes Wet space: Yes Addition: No Conversion: No

### Floor 2 - Loft

**Dimensions:** 9'6" x 11'6"

Area: 114 sq. ft

Counted as living area: Yes

## Floor 2 - Hall

**Dimensions:** 9'11" x 5'8" **Area:** 97 sq. ft

Counted as living area: Yes

Heated: Yes Finished: Yes Enclosed: Yes Contiguous: Yes Permitted: Yes Wet space: No Addition: No Conversion: No

#### Floor 2 - Hall

Dimensions: 4'10" x 6'11"

Area: 34 sq. ft

Counted as living area: Yes