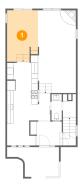

## 9 Floor 2 - Bedroom

**Dimensions:** 14'8" x 9'8" **Area:** 142 sq. ft

Counted as living area: Yes

Heated: Yes Finished: Yes Enclosed: Yes Contiguous: Yes Permitted: Yes Wet space: No Addition: No Conversion: No

## Floor 2 - Bedroom

Dimensions: 13'8" x 13'10"

Area: 167 sq. ft

Counted as living area: Yes

Heated: Yes Finished: Yes Enclosed: Yes Contiguous: Yes Permitted: Yes Wet space: No Addition: No Conversion: No