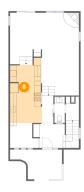

# 4 Floor 1 - Entry

Dimensions: 9'9" x 7'5"

**Area:** 126 sq. ft

Counted as living area: Yes

Heated: Yes Finished: Yes Enclosed: Yes Contiguous: Yes Permitted: Yes Wet space: No Addition: No Conversion: No