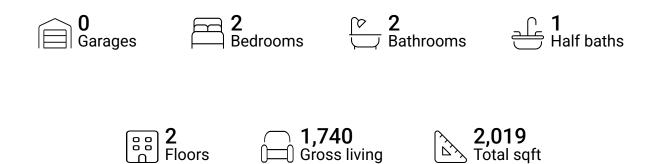

## **Property summary**



area sqft





### **Room dimensions**

Floor 1 Total sqft: 1069 Living area: 953

| # |             | Dimensions    | sqft       | Counted as living area |
|---|-------------|---------------|------------|------------------------|
| 1 | Dining Room | 9'6" x 15'11" | 145 sq. ft | Yes                    |
| 2 | Bath        | 3'2" x 8'1"   | 26 sq. ft  | Yes                    |
| 3 | Outdoor     | 16'0" x 9'2"  | 115 sq. ft | No                     |
| 4 | Entry       | 9'9" x 7'5"   | 126 sq. ft | Yes                    |
| 5 | Hall        | 3'6" x 8'5"   | 30 sq. ft  | Yes                    |
| 6 | Living Room | 11'9" x 25'6" | 297 sq. ft | Yes                    |
| 7 | Nook        | 8'11" x 7'9"  | 60 sq. ft  | Yes                    |
| 8 | Kitchen     | 9'10" x 20'1" | 175 sq. ft |