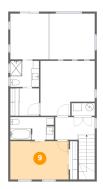

## 9 Floor 2 - Bedroom

**Dimensions:** 14'8" x 9'8" **Area:** 142 sq. ft

Counted as living area: Yes

Heated: Yes Finished: Yes Enclosed: Yes Contiguous: Yes Permitted: Yes Wet space: No Addition: No Conversion: No