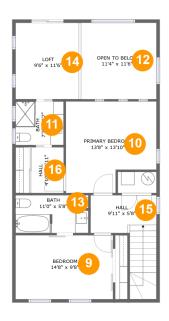

### **Room dimensions**

Floor 2 Total sqft: 950 Living area: 787

| #  |               | Dimensions     | sqft       | Counted as living area |
|----|---------------|----------------|------------|------------------------|
| 9  | Bedroom       | 14'8" x 9'8"   | 142 sq. ft | Yes                    |
| 10 | Bedroom       | 13'8" x 13'10" | 167 sq. ft | Yes                    |
| 11 | Bath          | 7'3" x 6'7"    | 48 sq. ft  | Yes                    |
| 12 | Open To Below | 11'4" x 11'6"  | 131 sq. ft | No                     |
| 13 | Bath          | 11'0" x 5'8"   | 62 sq. ft  | Yes                    |
| 14 | Loft          | 9'6" x 11'6"   | 114 sq. ft | Yes                    |
| 15 | Hall          | 9'11" x 5'8"   | 97 sq. ft  | Yes                    |
| 16 | Hall          | 4'10" x 6'11"  | 34 sq. ft  | Yes                    |

## 9 Floor 2 - Bedroom

**Dimensions:** 14'8" x 9'8" **Area:** 142 sq. ft

Counted as living area: Yes

Heated: Yes Finished: Yes Enclosed: Yes Contiguous: Yes Permitted: Yes Wet space: No Addition: No Conversion: No

## Floor 2 - Bedroom

Dimensions: 13'8" x 13'10"

Area: 167 sq. ft

Counted as living area: Yes

Heated: Yes Finished: Yes Enclosed: Yes Contiguous: Yes Permitted: Yes Wet space: No Addition: No Conversion: No

### Floor 2 - Bath

Dimensions: 7'3" x 6'7"

Area: 48 sq. ft

Counted as living area: Yes

# 12 Floor 2 - Open To Below

Dimensions: 11'4" x 11'6"

**Area:** 131 sq. ft

Counted as living area: No

Heated: No Finished: No Enclosed: No Contiguous: Yes Permitted: No Wet space: No Addition: No Conversion: No

## Floor 2 - Bath

Dimensions: 11'0" x 5'8"

Area: 62 sq. ft

Counted as living area: Yes

Heated: Yes Finished: Yes Enclosed: Yes Contiguous: Yes Permitted: Yes Wet space: Yes Addition: No Conversion: No

### Floor 2 - Loft

**Dimensions:** 9'6" x 11'6"

Area: 114 sq. ft

Counted as living area: Yes

## Floor 2 - Hall

**Dimensions:** 9'11" x 5'8" **Area:** 97 sq. ft

Counted as living area: Yes

Heated: Yes Finished: Yes Enclosed: Yes Contiguous: Yes Permitted: Yes Wet space: No Addition: No Conversion: No

#### Floor 2 - Hall

Dimensions: 4'10" x 6'11"

Area: 34 sq. ft

Counted as living area: Yes