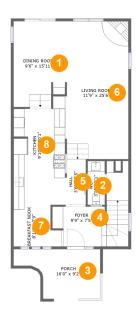

### **Room dimensions**

Floor 1 Total sqft: 1069 Living area: 953

| # |             | Dimensions    | sqft       | Counted as living area |
|---|-------------|---------------|------------|------------------------|
| 1 | Dining Room | 9'6" x 15'11" | 145 sq. ft | Yes                    |
| 2 | Bath        | 3'2" x 8'1"   | 26 sq. ft  | Yes                    |
| 3 | Outdoor     | 16'0" x 9'2"  | 115 sq. ft | No                     |
| 4 | Entry       | 9'9" x 7'5"   | 126 sq. ft | Yes                    |
| 5 | Hall        | 3'6" x 8'5"   | 30 sq. ft  | Yes                    |
| 6 | Living Room | 11'9" x 25'6" | 297 sq. ft | Yes                    |
| 7 | Nook        | 8'11" x 7'9"  | 60 sq. ft  | Yes                    |
| 8 | Kitchen     | 9'10" x 20'1" | 175 sq. ft | Yes                    |

# Floor 1 - Dining Room

**Dimensions**: 9'6" x 15'11" **Area**: 145 sq. ft

Counted as living area: Yes

Heated: Yes Finished: Yes Enclosed: Yes Contiguous: Yes Permitted: Yes Wet space: No Addition: No Conversion: No

## 2 Floor 1 - Bath

Dimensions: 3'2" x 8'1"

Area: 26 sq. ft

Counted as living area: Yes

## Floor 1 - Outdoor

Dimensions: 16'0" x 9'2" Area: 115 sq. ft

Counted as living area: No

Heated: No Finished: Yes Enclosed: No Contiguous: Yes Permitted: Yes Wet space: No Addition: No Conversion: No

# 4 Floor 1 - Entry

Dimensions: 9'9" x 7'5"

**Area:** 126 sq. ft

Counted as living area: Yes

Heated: Yes Finished: Yes Enclosed: Yes Contiguous: Yes Permitted: Yes Wet space: No Addition: No Conversion: No

### Floor 1 - Hall

Dimensions: 3'6" x 8'5"

Area: 30 sq. ft

Counted as living area: Yes

# Floor 1 - Living Room

Dimensions: 11'9" x 25'6" **Area:** 297 sq. ft

Counted as living area: Yes

Heated: Yes Finished: Yes Enclosed: Yes Contiguous: Yes Permitted: Yes Wet space: No Addition: No Conversion: No

## Floor 1 - Nook

**Dimensions:** 8'11" x 7'9"

Area: 60 sq. ft

Counted as living area: Yes

Heated: Yes Finished: Yes Enclosed: Yes Contiguous: Yes Permitted: Yes Wet space: No Addition: No Conversion: No

#### Floor 1 - Kitchen

Dimensions: 9'10" x 20'1"

Area: 175 sq. ft

Counted as living area: Yes