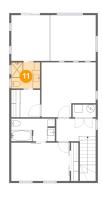

### Floor 2 - Bath

Dimensions: 7'3" x 6'7"

Area: 48 sq. ft

Counted as living area: Yes