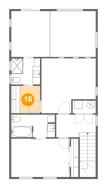

#### Floor 2 - Hall

Dimensions: 4'10" x 6'11"

Area: 34 sq. ft

Counted as living area: Yes