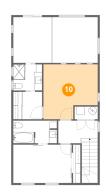

## Floor 2 - Bedroom

Dimensions: 13'8" x 13'10"

Area: 167 sq. ft

Counted as living area: Yes

Heated: Yes Finished: Yes Enclosed: Yes Contiguous: Yes Permitted: Yes Wet space: No Addition: No Conversion: No