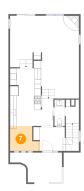

## Floor 1 - Nook

**Dimensions:** 8'11" x 7'9"

Area: 60 sq. ft

Counted as living area: Yes

Heated: Yes Finished: Yes Enclosed: Yes Contiguous: Yes Permitted: Yes Wet space: No Addition: No Conversion: No