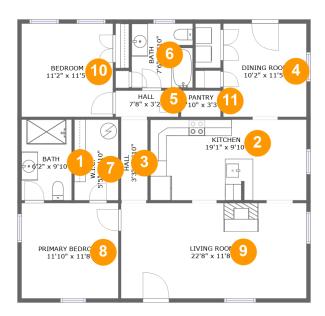

#### **Room Dimensions**

Floor 1 Total sqft: 1242 Living area: 1242

| #  | Room name       | Dimensions     | Area (sqft) | Counted as Living Area |
|----|-----------------|----------------|-------------|------------------------|
| 1  | Bath            | 6'2" x 9'10"   | 60 sq. ft   | Yes                    |
| 2  | Kitchen         | 19'1" x 9'10"  | 188 sq. ft  | Yes                    |
| 3  | Hall            | 3'3" x 9'10"   | 32 sq. ft   | Yes                    |
| 4  | Dining Room     | 10'2" x 11'5"  | 116 sq. ft  | Yes                    |
| 5  | Hall            | 7'8" x 3'2"    | 25 sq. ft   | Yes                    |
| 6  | Bath            | 7'6" x 7'10"   | 58 sq. ft   | Yes                    |
| 7  | W.i.c.          | 5'5" x 9'10"   | 53 sq. ft   | Yes                    |
| 8  | Primary Bedroom | 11'10" x 11'8" | 138 sq. ft  | Yes                    |
| 9  | Living Room     | 22'8" x 11'8"  | 265 sq. ft  | Yes                    |
| 10 | Bedroom         | 11'2" x 11'5"  | 128 sq. ft  | Yes                    |
| 11 | Pantry          | 4'10" x 3'3"   | 16 sq. ft   | Yes                    |