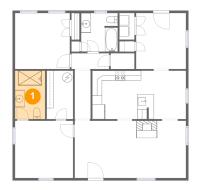

# 1 - Bath

Dimensions: 6'2" x 9'10" Area: 60 sq. ft

Counted as Living Area:

Yes

Heated: Yes Finished: Yes Enclosed: Yes Contiguous:

Yes

Permitted: Yes Wet Space: Yes Addition: No Conversion: No