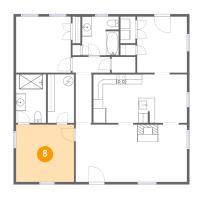

Area: 53 sq. ft

Counted as Living Area:

Yes

Heated: Yes Finished: Yes Enclosed: Yes

**Contiguous:** 

Yes

Permitted: Yes Wet Space: No Addition: No Conversion: No

Floor 1 - Primary Bedroom

Dimensions: 11'10" x 11'8"

**Area:** 138 sq. ft

Counted as Living Area:

Yes

Heated: Yes Finished: Yes Enclosed: Yes Contiguous:

Yes

**Dimensions**: 22'8" x 11'8" **Area**: 265 sq. ft

Counted as Living Area: