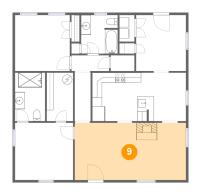

Dimensions: 11'10" x 11'8"

**Area:** 138 sq. ft

Counted as Living Area:

Yes

Heated: Yes Finished: Yes Enclosed: Yes Contiguous:

Yes

**Dimensions**: 22'8" x 11'8" **Area**: 265 sq. ft

Counted as Living Area:

Yes

Heated: Yes Finished: Yes Enclosed: Yes Contiguous:

Yes

Permitted: Yes Wet Space: No Addition: No Conversion: No