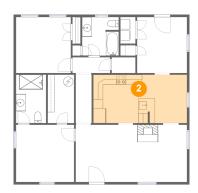

## 2 Floor 1 - Kitchen

**Dimensions**: 19'1" x 9'10"

**Area:** 188 sq. ft

Counted as Living Area:

Yes

Heated: Yes Finished: Yes Enclosed: Yes Contiguous:

Yes

3 Floor 1 - Hall