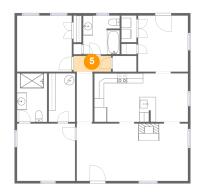

## 5 Floor 1 - Hall

Dimensions: 7'8" x 3'2"

Area: 25 sq. ft

Counted as Living Area:

Yes

Heated: Yes Finished: Yes Enclosed: Yes Contiguous: Yes

6 Floor 1 - Bath

**Dimensions:** 7'6" x 7'10"