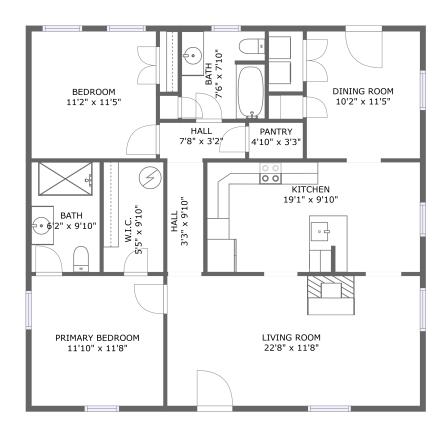

FLOOR 1

#### **Room Dimensions**

Floor 1 Total sqft: 1242 Living area: 1242

| #  | Room name       | Dimensions     | Area (sqft) | Counted as Living Area |
|----|-----------------|----------------|-------------|------------------------|
| 1  | Bath            | 6'2" x 9'10"   | 60 sq. ft   | Yes                    |
| 2  | Kitchen         | 19'1" x 9'10"  | 188 sq. ft  | Yes                    |
| 3  | Hall            | 3'3" x 9'10"   | 32 sq. ft   | Yes                    |
| 4  | Dining Room     | 10'2" x 11'5"  | 116 sq. ft  | Yes                    |
| 5  | Hall            | 7'8" x 3'2"    | 25 sq. ft   | Yes                    |
| 6  | Bath            | 7'6" x 7'10"   | 58 sq. ft   | Yes                    |
| 7  | W.i.c.          | 5'5" x 9'10"   | 53 sq. ft   | Yes                    |
| 8  | Primary Bedroom | 11'10" x 11'8" | 138 sq. ft  | Yes                    |
| 9  | Living Room     | 22'8" x 11'8"  | 265 sq. ft  | Yes                    |
| 10 | Bedroom         | 11'2" x 11'5"  | 128 sq. ft  | Yes                    |
| 11 | Pantry          | 4'10" x 3'3"   | 16 sq. ft   | Yes                    |