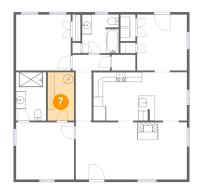

Area: 58 sq. ft

Counted as Living Area:

Yes

Heated: Yes Finished: Yes Enclosed: Yes Contiguous:

Yes

Permitted: Yes Wet Space: Yes Addition: No Conversion: No

**Floor 1 -** W.i.c.

Dimensions: 5'5" x 9'10"

Area: 53 sq. ft

Counted as Living Area:

Yes

Heated: Yes Finished: Yes Enclosed: Yes

**Contiguous:** 

Yes

Permitted: Yes Wet Space: No Addition: No Conversion: No

Floor 1 - Primary Bedroom