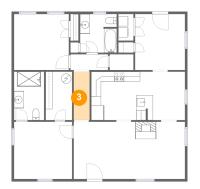

## 2 Floor 1 - Kitchen

**Dimensions**: 19'1" x 9'10"

**Area:** 188 sq. ft

Counted as Living Area:

Yes

Heated: Yes Finished: Yes Enclosed: Yes Contiguous:

Yes

3 Floor 1 - Hall

**Dimensions:** 3'3" x 9'10"

Area: 32 sq. ft

**Counted as Living Area:** 

Yes

Heated: Yes Finished: Yes Enclosed: Yes Contiguous:

Yes

Permitted: Yes Wet Space: No Addition: No Conversion: No