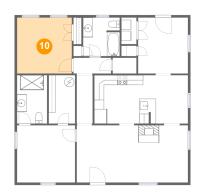

#### Floor 1 - Bedroom

Dimensions: 11'2" x 11'5"

Area: 128 sq. ft

Counted as Living Area:

Yes

Heated: Yes Finished: Yes Enclosed: Yes

**Contiguous:** 

Yes

Permitted: Yes Wet Space: No Addition: No Conversion: No