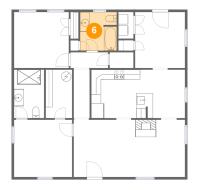

## 5 Floor 1 - Hall

Dimensions: 7'8" x 3'2"

Area: 25 sq. ft

Counted as Living Area:

Yes

Heated: Yes Finished: Yes Enclosed: Yes Contiguous: Yes

6 Floor 1 - Bath

**Dimensions:** 7'6" x 7'10"

Area: 58 sq. ft

Counted as Living Area:

Yes

Heated: Yes Finished: Yes Enclosed: Yes Contiguous:

Yes

Permitted: Yes Wet Space: Yes Addition: No Conversion: No

**Floor 1 -** W.i.c.

Dimensions: 5'5" x 9'10"