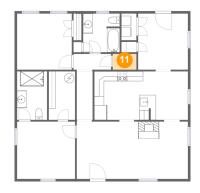

# Floor 1 - Pantry

Dimensions: 4'10" x 3'3"

Area: 16 sq. ft

Counted as Living Area:

Yes

Heated: Yes Finished: Yes Enclosed: Yes Contiguous: Yes