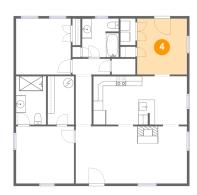

# Floor 1 - Dining Room

Dimensions: 10'2" x 11'5"

Area: 116 sq. ft

**Counted as Living Area:** 

Yes

Heated: Yes Finished: Yes Enclosed: Yes Contiguous:

Yes

Permitted: Yes Wet Space: No Addition: No Conversion: No