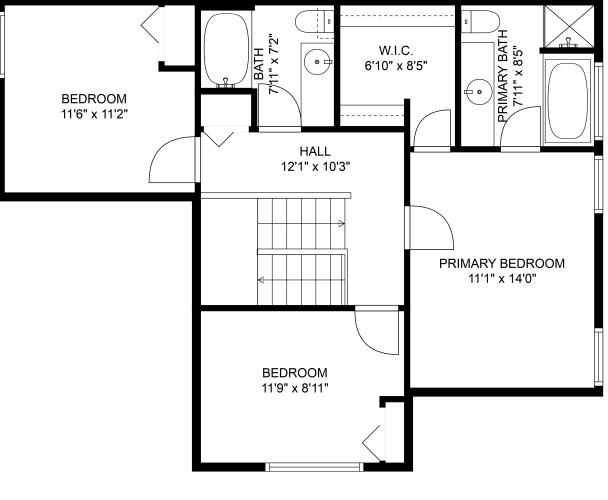

## 99-46360 Valleyview Rd

The Kentala Team 778-684-2334 kentala.team@gmail.com

Estimated Areas: Main Floor: 920 sq. ft Above Main: 769 sq. ft Total: 1689 Sq. Ft

eam

E&O Insured. For advertising purposes only. Not intended for architectural or construction use. Floorplan and measurements are approximate within +/-2% tolerance.