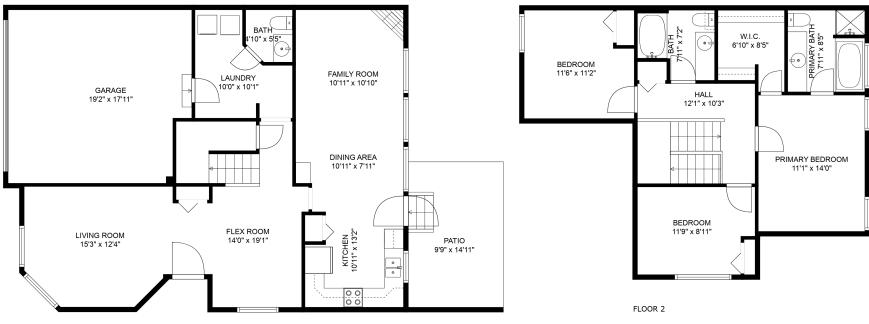

## 99-46360 Valleyview Rd

The Kentala Team 778-684-2334 kentala.team@gmail.com

FLOOR 1

## **Estimated Areas:**

Main Floor: 920 sq. ft Above Main: 769 sq. ft Total: 1689 Sq. Ft

E&O Insured. For advertising purposes only. Not intended for architectural or construction use. Floorplan and measurements are approximate within +/- 2% tolerance.