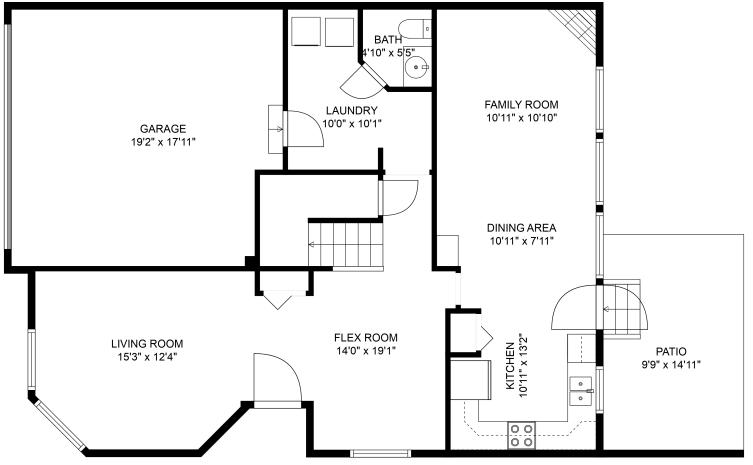

## 99-46360 Valleyview Rd

The Kentala Team 778-684-2334 kentala.team@gmail.com

Estimated Areas: Main Floor: 920 sq. ft Above Main: 769 sq. ft Total: 1689 Sq. Ft

E&O Insured. For advertising purposes only. Not intended for architectural or construction use. Floorplan and measurements are approximate within +/- 2% tolerance.