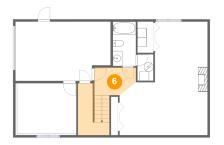

Area: 170 sq. ft

Counted as living area: No

Heated: No Finished: Yes Enclosed: No Contiguous: Yes Permitted: Yes Wet space: No Addition: No Conversion: No

6 Floor 1 - Hall

**Dimensions:** 8'7" x 5'11" **Area:** 114 sq. ft

Counted as living area: Yes

Heated: Yes Finished: Yes Enclosed: Yes Contiguous: Yes Permitted: Yes Wet space: No Addition: No Conversion: No

Floor 1 - Room

**Dimensions:** 12'8" x 10'9"

**Area:** 145 sq. ft