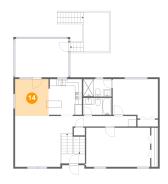

### Floor 2 - Dining Area

Dimensions: 9'8" x 10'8"

Area: 102 sq. ft

Counted as living area: Yes

Heated: Yes Finished: Yes Enclosed: Yes Contiguous: Yes Permitted: Yes Wet space: No Addition: No Conversion: No