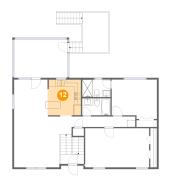

### Ploor 2 - Kitchen

**Dimensions:** 9'8" x 10'4"

Area: 98 sq. ft

Counted as living area: Yes

Heated: Yes Finished: Yes Enclosed: Yes Contiguous: Yes Permitted: Yes Wet space: No Addition: No Conversion: No