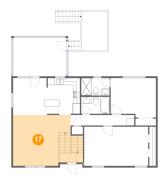

Counted as living area: Yes

Heated: Yes Finished: Yes Enclosed: Yes Contiguous: Yes Permitted: Yes Wet space: No Addition: No Conversion: No

Floor 1 - Room

**Dimensions:** 12'8" x 10'9"

**Area:** 145 sq. ft

Counted as living area: No

Heated: Yes Finished: Yes Enclosed: Yes Contiguous: No Permitted: Yes Wet space: No Addition: No Conversion: No

Floor 2 - Deck

**Dimensions:** 7'6" x 11'4"

Area: 119 sq. ft

Counted as living area: No