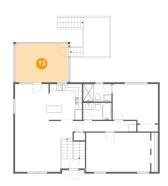

### 15 Floor 2 - Primary Bedroom

Dimensions: 13'0" x 11'4"

**Area:** 140 sq. ft

Counted as living area: Yes

Heated: Yes Finished: Yes Enclosed: Yes Contiguous: Yes Permitted: Yes Wet space: No Addition: No Conversion: No