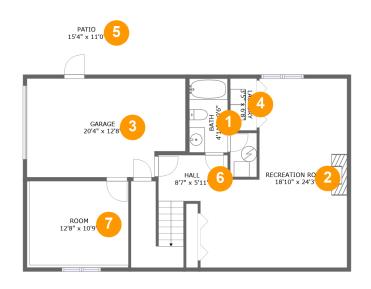

#### **Room dimensions**

Floor 1 Total sqft: 1236 Living area: 640

| # |                 | Dimensions     | sqft       | Counted as living area |
|---|-----------------|----------------|------------|------------------------|
| 1 | Bath            | 4'11" x 9'6"   | 47 sq. ft  | Yes                    |
| 2 | Recreation Room | 18'10" x 24'3" | 355 sq. ft | Yes                    |
| 3 | Garage          | 20'4" x 12'8"  | 245 sq. ft | No                     |
| 4 | Laundry         | 3'5" x 6'8"    | 23 sq. ft  | Yes                    |
| 5 | Patio           | 15'4" x 11'0"  | 170 sq. ft | No                     |
| 6 | Hall            | 8'7" x 5'11"   | 114 sq. ft | Yes                    |
| 7 | Room            | 12'8" x 10'9"  | 145 sq. ft | No                     |

1 - Bath

Dimensions: 4'11" x 9'6" Area: 47 sq. ft

Counted as living area: Yes

Heated: Yes Finished: Yes Enclosed: Yes Contiguous: Yes Permitted: Yes Wet space: Yes Addition: No Conversion: No

#### 2 Floor 1 - Recreation Room

Dimensions: 18'10" x 24'3"

Area: 355 sq. ft

Counted as living area: Yes

Heated: Yes Finished: Yes Enclosed: Yes Contiguous: Yes Permitted: Yes Wet space: No Addition: No Conversion: No

Floor 1 - Garage

Dimensions: 20'4" x 12'8"

Area: 245 sq. ft

Counted as living area: No

Heated: No Finished: No Enclosed: Yes Contiguous: Yes Permitted: Yes Wet space: No Addition: No Conversion: No

Floor 1 - Laundry

Dimensions: 3'5" x 6'8"

Area: 23 sq. ft

Counted as living area: Yes

Heated: Yes Finished: Yes Enclosed: Yes Contiguous: Yes Permitted: Yes Wet space: No Addition: No Conversion: No

5 Floor 1 - Patio

Dimensions: 15'4" x 11'0"

Area: 170 sq. ft

Counted as living area: No

Heated: No Finished: Yes Enclosed: No Contiguous: Yes Permitted: Yes Wet space: No Addition: No Conversion: No

6 Floor 1 - Hall

**Dimensions:** 8'7" x 5'11" **Area:** 114 sq. ft

Counted as living area: Yes

Heated: Yes Finished: Yes Enclosed: Yes Contiguous: Yes Permitted: Yes Wet space: No Addition: No Conversion: No

Floor 1 - Room

**Dimensions:** 12'8" x 10'9"

**Area:** 145 sq. ft