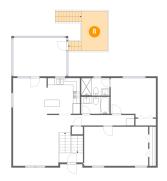

Counted as living area: No

Heated: Yes Finished: Yes Enclosed: Yes Contiguous: No Permitted: Yes Wet space: No Addition: No Conversion: No

Floor 2 - Deck

**Dimensions:** 7'6" x 11'4"

Area: 119 sq. ft

Counted as living area: No