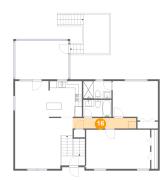

### Ploor 2 - Kitchen

**Dimensions:** 9'8" x 10'4"

Area: 98 sq. ft

Counted as living area: Yes

Heated: Yes Finished: Yes Enclosed: Yes Contiguous: Yes Permitted: Yes Wet space: No Addition: No Conversion: No