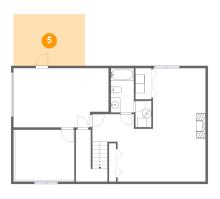

Area: 170 sq. ft

Counted as living area: No

Heated: No Finished: Yes Enclosed: No Contiguous: Yes Permitted: Yes Wet space: No Addition: No Conversion: No

6 Floor 1 - Hall

**Dimensions:** 8'7" x 5'11" **Area:** 114 sq. ft