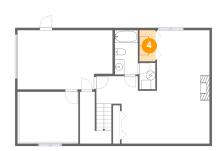

Dimensions: 3'5" x 6'8"

Area: 23 sq. ft

Counted as living area: Yes

Heated: Yes Finished: Yes Enclosed: Yes Contiguous: Yes Permitted: Yes Wet space: No Addition: No Conversion: No

5 Floor 1 - Patio

Dimensions: 15'4" x 11'0"