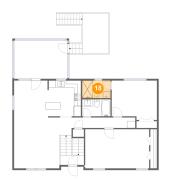

#### Floor 2 - Hall

Dimensions: 18'4" x 3'0"

Area: 56 sq. ft

Counted as living area: Yes

Heated: Yes Finished: Yes Enclosed: Yes Contiguous: Yes Permitted: Yes Wet space: No Addition: No Conversion: No