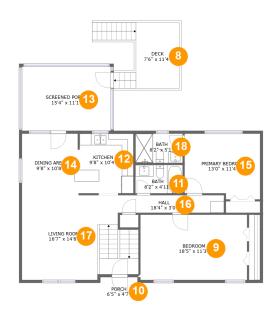

#### **Room dimensions**

Floor 2 Total sqft: 1437 Living area: 1100

| #  |                 | Dimensions    | sqft       | Counted as living area |
|----|-----------------|---------------|------------|------------------------|
| 8  | Deck            | 7'6" x 11'4"  | 119 sq. ft | No                     |
| 9  | Bedroom         | 18'5" x 11'3" | 208 sq. ft | Yes                    |
| 10 | Porch           | 6'5" x 4'7"   | 29 sq. ft  | No                     |
| 11 | Bath            | 8'2" x 4'11"  | 40 sq. ft  | Yes                    |
| 12 | Kitchen         | 9'8" x 10'4"  | 98 sq. ft  | Yes                    |
| 13 | Screened Porch  | 15'4" x 11'1" | 170 sq. ft | No                     |
| 14 | Dining Area     | 9'8" x 10'8"  | 102 sq. ft | Yes                    |
| 15 | Primary Bedroom | 13'0" x 11'4" | 140 sq. ft | Yes                    |
| 16 | Hall            | 18'4" x 3'0"  | 56 sq. ft  | Yes                    |
| 17 | Living Room     | 16'7" x 14'8" | 267 sq. ft | Yes                    |
| 18 | Bath            | 8'2" x 5'1"   | 41 sq. ft  | Yes                    |

Counted as living area: No

Heated: Yes Finished: Yes Enclosed: Yes Contiguous: No Permitted: Yes Wet space: No Addition: No Conversion: No

Floor 2 - Deck

**Dimensions:** 7'6" x 11'4"

Area: 119 sq. ft

Counted as living area: No

Heated: No Finished: Yes Enclosed: No Contiguous: Yes Permitted: Yes Wet space: No Addition: No Conversion: No

#### Floor 2 - Bedroom

**Dimensions:** 18'5" x 11'3"

Area: 208 sq. ft

Counted as living area: Yes

Heated: Yes Finished: Yes Enclosed: Yes Contiguous: Yes Permitted: Yes Wet space: No Addition: No Conversion: No

#### Floor 2 - Porch

Dimensions: 6'5" x 4'7"

Area: 29 sq. ft

Counted as living area: No

Heated: No Finished: Yes Enclosed: No Contiguous: Yes Permitted: Yes Wet space: No Addition: No Conversion: No

#### Floor 2 - Bath

Dimensions: 8'2" x 4'11"

Area: 40 sq. ft

Counted as living area: Yes

Heated: Yes Finished: Yes Enclosed: Yes Contiguous: Yes Permitted: Yes Wet space: Yes Addition: No Conversion: No

### Ploor 2 - Kitchen

**Dimensions:** 9'8" x 10'4"

Area: 98 sq. ft

Counted as living area: Yes

Heated: Yes Finished: Yes Enclosed: Yes Contiguous: Yes Permitted: Yes Wet space: No Addition: No Conversion: No

#### Floor 2 - Screened Porch

Dimensions: 15'4" x 11'1"

**Area:** 170 sq. ft

Counted as living area: No

Heated: No Finished: Yes Enclosed: No Contiguous: Yes Permitted: Yes Wet space: No Addition: No Conversion: No

### Floor 2 - Dining Area

Dimensions: 9'8" x 10'8"

Area: 102 sq. ft

Counted as living area: Yes

Heated: Yes Finished: Yes Enclosed: Yes Contiguous: Yes Permitted: Yes Wet space: No Addition: No Conversion: No

### 15 Floor 2 - Primary Bedroom

Dimensions: 13'0" x 11'4"

**Area:** 140 sq. ft

Counted as living area: Yes

Heated: Yes Finished: Yes Enclosed: Yes Contiguous: Yes Permitted: Yes Wet space: No Addition: No Conversion: No

#### Floor 2 - Hall

Dimensions: 18'4" x 3'0"

Area: 56 sq. ft

Counted as living area: Yes

Heated: Yes Finished: Yes Enclosed: Yes Contiguous: Yes Permitted: Yes Wet space: No Addition: No Conversion: No

### Floor 2 - Living Room

Dimensions: 16'7" x 14'8"

**Area:** 267 sq. ft

Counted as living area: Yes

Heated: Yes Finished: Yes Enclosed: Yes Contiguous: Yes Permitted: Yes Wet space: No Addition: No Conversion: No

#### Floor 2 - Bath

Dimensions: 8'2" x 5'1"

Area: 41 sq. ft

Counted as living area: Yes

Heated: Yes Finished: Yes Enclosed: Yes Contiguous: Yes Permitted: Yes Wet space: Yes Addition: No Conversion: No