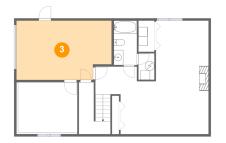

Floor 1 - Garage

Dimensions: 20'4" x 12'8"

Area: 245 sq. ft

Counted as living area: No

Heated: No Finished: No Enclosed: Yes Contiguous: Yes Permitted: Yes Wet space: No Addition: No Conversion: No

Floor 1 - Laundry