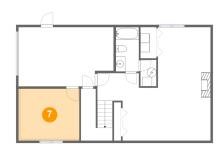

Counted as living area: Yes

Heated: Yes Finished: Yes Enclosed: Yes Contiguous: Yes Permitted: Yes Wet space: No Addition: No Conversion: No

Floor 1 - Room

**Dimensions:** 12'8" x 10'9"

**Area:** 145 sq. ft

Counted as living area: No

Heated: Yes Finished: Yes Enclosed: Yes Contiguous: No Permitted: Yes Wet space: No Addition: No Conversion: No

Floor 2 - Deck

**Dimensions:** 7'6" x 11'4"

Area: 119 sq. ft

Counted as living area: No