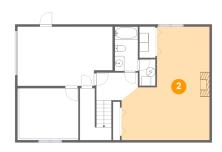

#### 2 Floor 1 - Recreation Room

Dimensions: 18'10" x 24'3"

Area: 355 sq. ft

Counted as living area: Yes

Heated: Yes Finished: Yes Enclosed: Yes Contiguous: Yes Permitted: Yes Wet space: No Addition: No Conversion: No