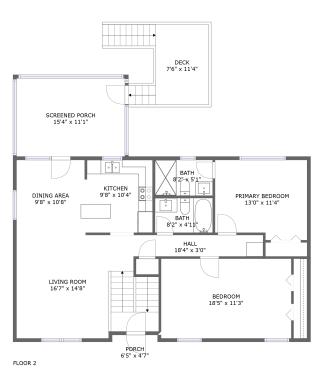

#### **Room dimensions**

Floor 2 Total sqft: 1437 Living area: 1100

| #  |                 | Dimensions    | sqft       | Counted as living area |
|----|-----------------|---------------|------------|------------------------|
| 8  | Deck            | 7'6" x 11'4"  | 119 sq. ft | No                     |
| 9  | Bedroom         | 18'5" x 11'3" | 208 sq. ft | Yes                    |
| 10 | Porch           | 6'5" x 4'7"   | 29 sq. ft  | No                     |
| 11 | Bath            | 8'2" x 4'11"  | 40 sq. ft  | Yes                    |
| 12 | Kitchen         | 9'8" x 10'4"  | 98 sq. ft  | Yes                    |
| 13 | Screened Porch  | 15'4" x 11'1" | 170 sq. ft | No                     |
| 14 | Dining Area     | 9'8" x 10'8"  | 102 sq. ft | Yes                    |
| 15 | Primary Bedroom | 13'0" x 11'4" | 140 sq. ft | Yes                    |
| 16 | Hall            | 18'4" x 3'0"  | 56 sq. ft  | Yes                    |
| 17 | Living Room     | 16'7" x 14'8" | 267 sq. ft | Yes                    |
| 18 | Bath            | 8'2" x 5'1"   | 41 sq. ft  | Yes                    |