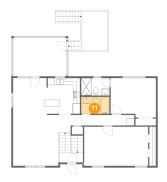

#### Floor 2 - Bath

Dimensions: 8'2" x 4'11"

Area: 40 sq. ft

Counted as living area: Yes

Heated: Yes Finished: Yes Enclosed: Yes Contiguous: Yes Permitted: Yes Wet space: Yes Addition: No Conversion: No