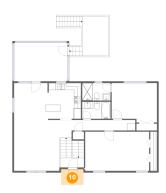

#### Floor 2 - Porch

Dimensions: 6'5" x 4'7"

Area: 29 sq. ft

Counted as living area: No

Heated: No Finished: Yes Enclosed: No Contiguous: Yes Permitted: Yes Wet space: No Addition: No Conversion: No