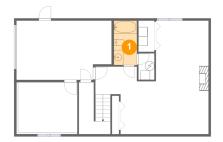

1 - Bath

Dimensions: 4'11" x 9'6" Area: 47 sq. ft

Counted as living area: Yes

Heated: Yes Finished: Yes Enclosed: Yes Contiguous: Yes Permitted: Yes Wet space: Yes Addition: No Conversion: No