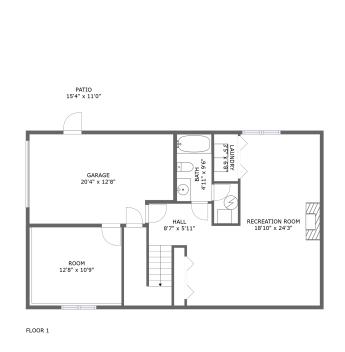

#### **Room dimensions**

Floor 1 Total sqft: 1236 Living area: 640

| # |                 | Dimensions     | sqft       | Counted as living area |
|---|-----------------|----------------|------------|------------------------|
| 1 | Bath            | 4'11" x 9'6"   | 47 sq. ft  | Yes                    |
| 2 | Recreation Room | 18'10" x 24'3" | 355 sq. ft | Yes                    |
| 3 | Garage          | 20'4" x 12'8"  | 245 sq. ft | No                     |
| 4 | Laundry         | 3'5" x 6'8"    | 23 sq. ft  | Yes                    |
| 5 | Patio           | 15'4" x 11'0"  | 170 sq. ft | No                     |
| 6 | Hall            | 8'7" x 5'11"   | 114 sq. ft | Yes                    |
| 7 | Room            | 12'8" x 10'9"  | 145 sq. ft | No                     |