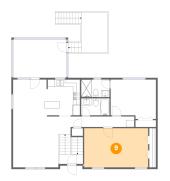

Counted as living area: No

Heated: Yes Finished: Yes Enclosed: Yes Contiguous: No Permitted: Yes Wet space: No Addition: No Conversion: No

Floor 2 - Deck

**Dimensions:** 7'6" x 11'4"

Area: 119 sq. ft

Counted as living area: No

Heated: No Finished: Yes Enclosed: No Contiguous: Yes Permitted: Yes Wet space: No Addition: No Conversion: No