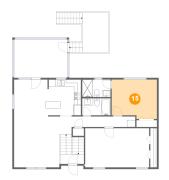

### Floor 2 - Living Room

Dimensions: 16'7" x 14'8"

**Area:** 267 sq. ft

Counted as living area: Yes

Heated: Yes Finished: Yes Enclosed: Yes Contiguous: Yes Permitted: Yes Wet space: No Addition: No Conversion: No