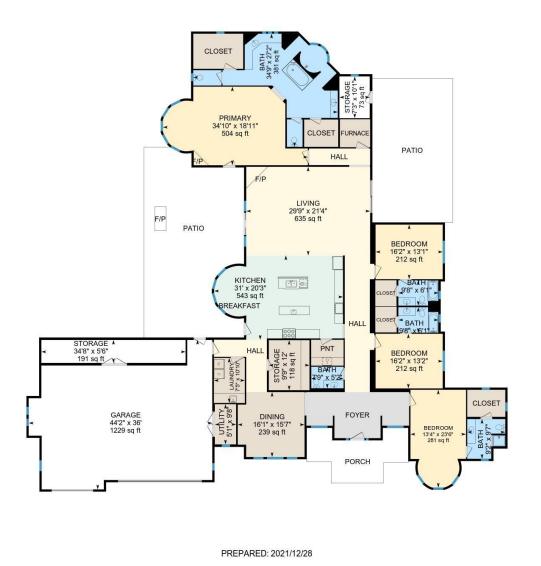

16

ft ft

0

8

Main Floor Total Exterior Area 4964.69 sq ft

# R1 New Mexico

REAL ESTATE MARKETING

White regions are excluded from total floor area in iGUIDE floor plans. All room dimensions and floor areas must be considered approximate and are subject to independent verification.

#### **Room Measurements**

Only major rooms are listed. Some listed rooms may be excluded from total interior floor area (e.g. garage). Room dimensions are largest length and width; parts of room may be smaller. Room area is not always equal to product of length and width.

#### MAIN FLOOR

Bath: 9'8" x 6'1" (9.6' x 6.1') | 56 sq ft Bath: 34'9" x 27'2" (34.7' x 27.2') | 381 sq ft Bath: 7'9" x 5'2" (7.8' x 5.2') | 40 sq ft Bath: 9'8" x 6'1" (9.6' x 6.1') | 56 sq ft Bath: 9'2" x 9'7" (9.1' x 9.6') | 77 sq ft Bedroom: 16'2" x 13'2" (16.1' x 13.1') | 212 sq ft Bedroom: 16'2" x 13'1" (16.1' x 13.1') | 212 sq ft Bedroom: 13'4" x 23'6" (13.4' x 23.5') | 281 sq ft Dining: 16'1" x 15'7" (16.1' x 15.6') | 239 sq ft Garage: 44'2" x 36' (44.1' x 36') | 1229 sq ft Kitchen: 31' x 20'3" (31' x 20.3') | 543 sq ft Laundry: 7'5" x 10'10" (7.4' x 10.8') | 81 sq ft Living: 29'9" x 21'4" (29.8' x 21.3') | 635 sq ft Primary: 34'10" x 18'11" (34.9' x 18.9') | 504 sq ft Storage: 7'3" x 10'1" (7.3' x 10.1') | 73 sq ft Storage: 34'8" x 5'6" (34.7' x 5.5') | 191 sq ft Storage: 9'9" x 12' (9.8' x 12') | 118 sq ft Utility: 5'1" x 9'8" (5.1' x 9.7') | 49 sq ft

#### **Floor Area Information**

Floor areas include footprint area of interior walls. All displayed floor areas are rounded to two decimal places. Total area is computed before rounding and may not equal to sum of displayed floor areas.

### MAIN FLOOR

Interior Area: 4691.86 sq ft Excluded Area: 1493.96 sq ft Perimeter Wall Length: 504 ft Perimeter Wall Thickness: 6.5 in Exterior Area: 4964.69 sq ft Total Above Grade Floor Area Main Building Exterior: 4964.69 sq ft

White regions are excluded from total floor area in iGUIDE floor plans. All room dimensions and floor areas must be considered approximate and are subject to independent verification.