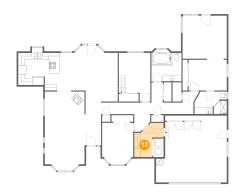

#### Floor 1 - Bedroom

Dimensions: 9'10" x 13'1"

Area: 122 sq. ft

Counted as Living Area:

Yes

Heated: Yes Finished: Yes Enclosed: Yes Contiguous:

Yes

Permitted: Yes Wet Space: No Addition: No Conversion: No