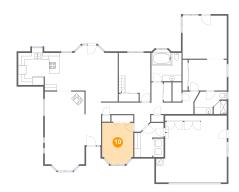

## Floor 1 - Primary Bedroom

**Dimensions:** 14'0" x 13'7"

**Area:** 190 sq. ft

Counted as Living Area:

Yes

Heated: Yes Finished: Yes Enclosed: Yes Contiguous:

Yes

Permitted: Yes Wet Space: No Addition: No Conversion: No