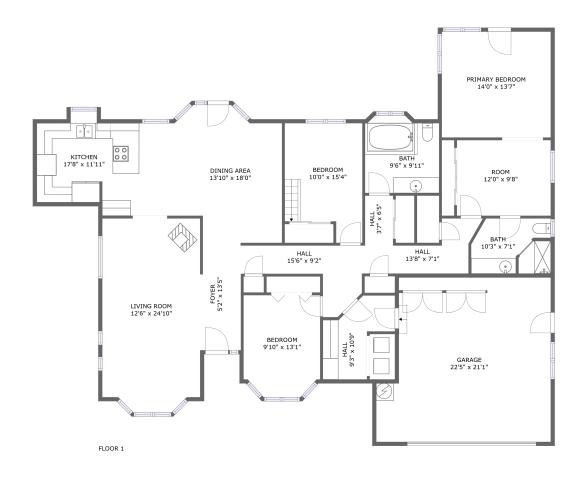

#### **Room Dimensions**

Floor 1 Total sqft: 2513 Living area: 2048

| #  | Room name       | Dimensions     | Area (sqft) | Counted as Living Area |
|----|-----------------|----------------|-------------|------------------------|
| 1  | Hall            | 13'8" x 7'1"   | 64 sq. ft   | Yes                    |
| 2  | Bath            | 9'6" x 9'11"   | 90 sq. ft   | Yes                    |
| 3  | Dining Area     | 13'10" x 18'0" | 218 sq. ft  | Yes                    |
| 4  | Hall            | 15'6" x 9'2"   | 80 sq. ft   | Yes                    |
| 5  | Hall            | 3'7" x 6'5"    | 23 sq. ft   | Yes                    |
| 6  | Kitchen         | 17'8" x 11'11" | 194 sq. ft  | Yes                    |
| 7  | Primary Bedroom | 14'0" x 13'7"  | 190 sq. ft  | Yes                    |
| 8  | Foyer           | 5'2" x 13'5"   | 69 sq. ft   | Yes                    |
| 9  | Garage          | 22'5" x 21'1"  | 429 sq. ft  | No                     |
| 10 | Bedroom         | 9'10" x 13'1"  | 122 sq. ft  | Yes                    |
| 11 | Living Room     | 12'6" x 24'10" | 302 sq. ft  | Yes                    |

| #  | Room name | Dimensions    | Area (sqft) | Counted as Living Area |
|----|-----------|---------------|-------------|------------------------|
| 12 | Bedroom   | 10'0" x 15'4" | 135 sq. ft  | Yes                    |
| 13 | Hall      | 9'3" x 10'9"  | 66 sq. ft   | Yes                    |
| 14 | Bath      | 10'3" x 7'1"  | 68 sq. ft   | Yes                    |
| 15 | Room      | 12'0" x 9'8"  | 117 sq. ft  | Yes                    |