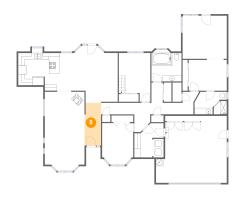

## Floor 1 - Dining Area

Dimensions: 13'10" x 18'0"

Area: 218 sq. ft

**Counted as Living Area:** 

Yes

Heated: Yes Finished: Yes Enclosed: Yes Contiguous:

Yes

Permitted: Yes Wet Space: No Addition: No Conversion: No