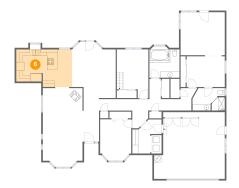

## 1 Floor 1 - Hall

Dimensions: 13'8" x 7'1" Area: 64 sq. ft

Counted as Living Area:

Yes

Heated: Yes Finished: Yes Enclosed: Yes Contiguous:

Yes

Permitted: Yes Wet Space: No Addition: No Conversion: No