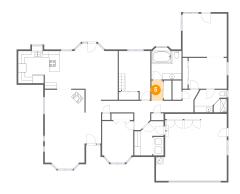

## Floor 1 - Primary Bedroom

**Dimensions:** 14'0" x 13'7"

**Area:** 190 sq. ft

Counted as Living Area:

Yes

Heated: Yes Finished: Yes Enclosed: Yes Contiguous:

Yes

Permitted: Yes Wet Space: No Addition: No Conversion: No