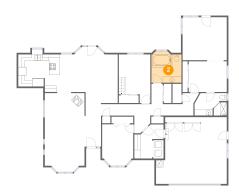

## Floor 1 - Primary Bedroom

**Dimensions:** 14'0" x 13'7"

**Area:** 190 sq. ft

Counted as Living Area:

Yes

Heated: Yes Finished: Yes Enclosed: Yes Contiguous:

Yes

Permitted: Yes Wet Space: No Addition: No Conversion: No