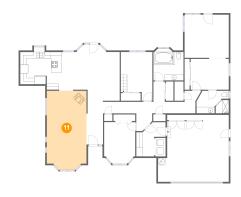

## Floor 1 - Living Room

Dimensions: 12'6" x 24'10"

Area: 302 sq. ft

Counted as Living Area:

Yes

Heated: Yes Finished: Yes Enclosed: Yes Contiguous:

Yes