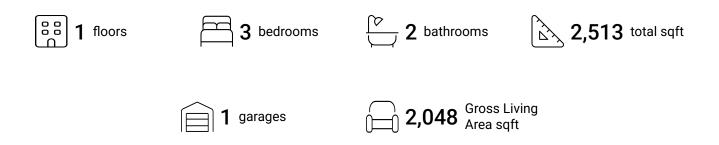

#### **Property Summary**







#### **Room Dimensions**

Floor 1 Total sqft: 2513 Living area: 2048

| #  | Room name       | Dimensions     | Area (sqft) | Counted as Living Area |
|----|-----------------|----------------|-------------|------------------------|
| 1  | Hall            | 13'8" x 7'1"   | 64 sq. ft   | Yes                    |
| 2  | Bath            | 9'6" x 9'11"   | 90 sq. ft   | Yes                    |
| 3  | Dining Area     | 13'10" x 18'0" | 218 sq. ft  | Yes                    |
| 4  | Hall            | 15'6" x 9'2"   | 80 sq. ft   | Yes                    |
| 5  | Hall            | 3'7" x 6'5"    | 23 sq. ft   | Yes                    |
| 6  | Kitchen         | 17'8" x 11'11" | 194 sq. ft  | Yes                    |
| 7  | Primary Bedroom | 14'0" x 13'7"  | 190 sq. ft  | Yes