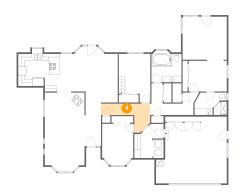

## Floor 1 - Primary Bedroom

**Dimensions:** 14'0" x 13'7"

**Area:** 190 sq. ft

Counted as Living Area:

Yes

Heated: Yes Finished: Yes Enclosed: Yes Contiguous:

Yes

Permitted: Yes Wet Space: No Addition: No Conversion: No