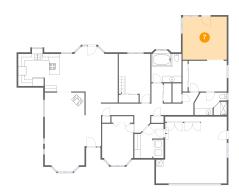

#### 2 Floor 1 - Bath

**Dimensions**: 9'6" x 9'11"

Area: 90 sq. ft

Counted as Living Area:

Yes

Heated: Yes Finished: Yes Enclosed: Yes Contiguous:

Yes