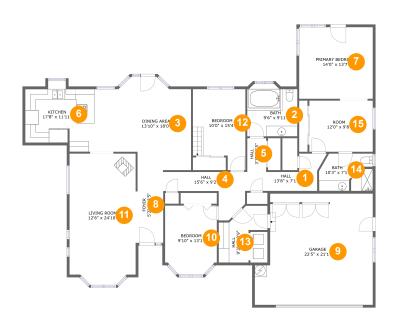

#### **Room Dimensions**

Floor 1 Total sqft: 2513 Living area: 2048

| #  | Room name       | Dimensions     | Area (sqft) | Counted as Living Area |
|----|-----------------|----------------|-------------|------------------------|
| 1  | Hall            | 13'8" x 7'1"   | 64 sq. ft   | Yes                    |
| 2  | Bath            | 9'6" x 9'11"   | 90 sq. ft   | Yes                    |
| 3  | Dining Area     | 13'10" x 18'0" | 218 sq. ft  | Yes                    |
| 4  | Hall            | 15'6" x 9'2"   | 80 sq. ft   | Yes                    |
| 5  | Hall            | 3'7" x 6'5"    | 23 sq. ft   | Yes                    |
| 6  | Kitchen         | 17'8" x 11'11" | 194 sq. ft  | Yes                    |
| 7  | Primary Bedroom | 14'0" x 13'7"  | 190 sq. ft  | Yes                    |
| 8  | Foyer           | 5'2" x 13'5"   | 69 sq. ft   | Yes                    |
| 9  | Garage          | 22'5" x 21'1"  | 429 sq. ft  | No                     |
| 10 | Bedroom         | 9'10" x 13'1"  | 122 sq. ft  | Yes                    |
| 11 | Living Room     | 12'6" x 24'10" | 302 sq. ft  | Yes                    |

| #  | Room name | Dimensions    | Area (sqft) | Counted as Living Area |
|----|-----------|---------------|-------------|------------------------|
| 12 | Bedroom   | 10'0" x 15'4" | 135 sq. ft  | Yes                    |
| 13 | Hall      | 9'3" x 10'9"  | 66 sq. ft   | Yes                    |
| 14 | Bath      | 10'3" x 7'1"  | 68 sq. ft   | Yes                    |
| 15 | Room      | 12'0" x 9'8"  | 117 sq. ft  | Yes                    |