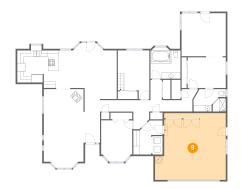

## 4 Floor 1 - Hall

Dimensions: 15'6" x 9'2"

Area: 80 sq. ft

Counted as Living Area:

Yes

Heated: Yes Finished: Yes Enclosed: Yes Contiguous:

Yes

Permitted: Yes Wet Space: No Addition: No Conversion: No