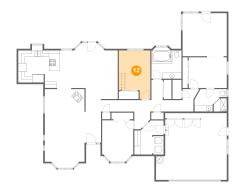

## Floor 1 - Bedroom

**Dimensions**: 10'0" x 15'4" **Area**: 135 sq. ft

Counted as Living Area:

Yes

Heated: Yes Finished: Yes Enclosed: Yes Contiguous:

Yes

Permitted: Yes Wet Space: No Addition: No Conversion: No