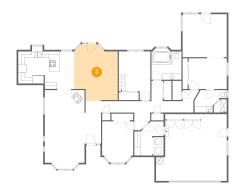

## Floor 1 - Primary Bedroom

**Dimensions:** 14'0" x 13'7"

**Area:** 190 sq. ft

Counted as Living Area:

Yes

Heated: Yes Finished: Yes Enclosed: Yes Contiguous:

Yes

Permitted: Yes Wet Space: No Addition: No Conversion: No