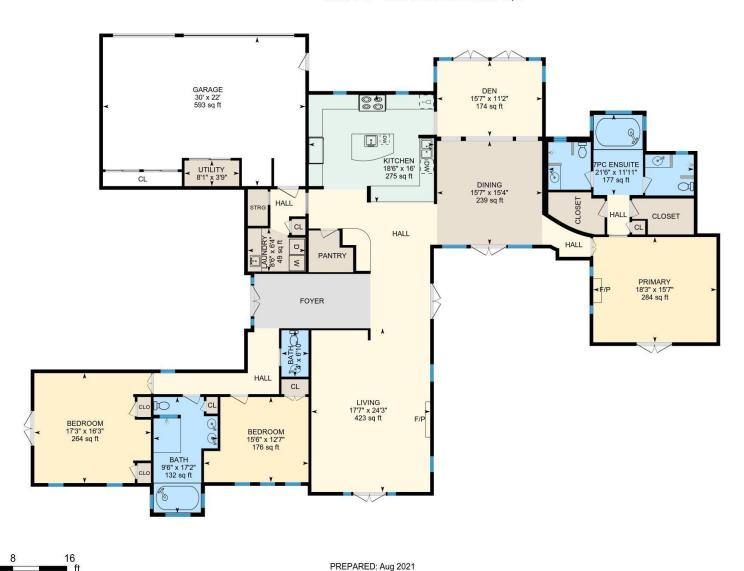

## **Room Measurements**

Only major rooms are listed. Some listed rooms may be excluded from total interior floor area (e.g. garage). Room dimensions are largest length and width; parts of room may be smaller. Room area is not always equal to product of length and width.

## MAIN FLOOR

7pc Ensuite: 11'11" x 21'6" (11.9' x 21.5') | 177 sq ft

Bath: 6'10" x 4' (6.9' x 4') | 27 sq ft

Bath: 17'2" x 9'6" (17.2' x 9.5') | 132 sq ft

Bedroom: 12'7" x 15'6" (12.6' x 15.5') | 176 sq ft Bedroom: 16'3" x 17'3" (16.3' x 17.3') | 264 sq ft

Den: 11'2" x 15'7" (11.2' x 15.6') | 174 sq ft Dining: 15'4" x 15'7" (15.4' x 15.6') | 239 sq ft

Garage: 22' x 30' (22' x 30') | 593 sq ft Kitchen: 16' x 18'6" (16' x 18.5') | 275 sq ft Laundry: 6'4" x 8'6" (6.4' x 8.5') | 49 sq ft Living: 24'3" x 17'7" (24.2' x 17.6') | 423 sq ft Primary: 15'7" x 18'3" (15.6' x 18.2') | 284 sq ft

Utility: 3'9" x 8'1" (3.8' x 8.1') | 31 sq ft

MAIN FLOOR

Interior Area: 3095.67 sq ft
Excluded Area: 617.19 sq ft
Perimeter Wall Length: 428 ft
Perimeter Wall Thickness: 6.5 in

Exterior Area: 3327.47 sq ft Total Above Grade Floor Area

Main Building Exterior: 3327.47 sq ft