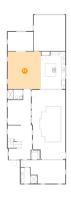

# Floor 1 - Living Room

Dimensions: 18'10" x 21'2"

Area: 398 sq. ft

Counted as Living Area:

Yes

Heated: Yes Finished: Yes Enclosed: Yes Contiguous:

Yes

Dimensions: 4'5" x 6'0" Area: 26 sq. ft