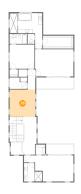

#### 10 Floor 1 - Kitchen

Dimensions: 13'10" x 21'2"

**Area:** 280 sq. ft

Counted as Living Area:

Yes

Heated: Yes Finished: Yes Enclosed: Yes

**Contiguous:** 

Yes