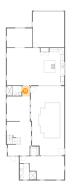

#### 10 Floor 1 - Kitchen

Dimensions: 13'10" x 21'2"

**Area:** 280 sq. ft

Counted as Living Area:

Yes

Heated: Yes Finished: Yes Enclosed: Yes

**Contiguous:** 

Yes