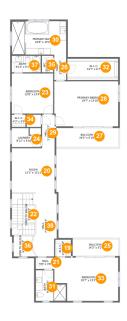

#### **Room Dimensions**

Floor 2 Total sqft: 2089 Living area: 1843

| #  | Room name       | Dimensions     | Area (sqft) | Counted as Living Area |
|----|-----------------|----------------|-------------|------------------------|
| 19 | W.i.c.          | 4'10" x 5'2"   | 25 sq. ft   | Yes                    |
| 20 | Room            | 13'1" x 13'11" | 183 sq. ft  | Yes                    |
| 21 | Hall            | 5'8" x 3'6"    | 20 sq. ft   | Yes                    |
| 22 | Open To Below   | 3'5" x 5'3"    | 18 sq. ft   | No                     |
| 23 | Bedroom         | 12'8" x 12'4"  | 156 sq. ft  | Yes                    |
| 24 | Laundry         | 8'11" x 5'10"  | 43 sq. ft   | Yes                    |
| 25 | Balcony         | 14'2" x 5'2"   | 73 sq. ft   | No                     |
| 26 | Hall            | 3'7" x 7'10"   | 29 sq. ft   | Yes                    |
| 27 | Balcony         | 19'2" x 5'10"  | 112 sq. ft  | No                     |
| 28 | Primary Bedroom | 19'7" x 13'10" | 270 sq. ft  | Yes                    |
| 29 | Hall            | 3'10" x 10'3"  | 40 sq. ft   | Yes                    |

| #  | Room name     | Dimensions    | Area (sqft) | Counted as Living Area |
|----|---------------|---------------|-------------|------------------------|
| 30 | Primary Bath  | 16'8" x 10'4" | 172 sq. ft  | Yes                    |
| 31 | Bath          | 9'3" x 9'5"   | 71 sq. ft   | Yes                    |
| 32 | W.i.c.        | 15'7" x 6'7"  | 103 sq. ft  | Yes                    |
| 33 | Bedroom       | 19'7" x 13'3" | 239 sq. ft  | Yes                    |
| 34 | W.i.c.        | 4'3" x 3'9"   | 16 sq. ft   | Yes                    |
| 35 | Wc            | 3'5" x 5'1"   | 18 sq. ft   | Yes                    |
| 36 | Open To Below | 6'4" x 6'3"   | 36 sq. ft   | No                     |
| 37 | Bath          | 8'11" x 5'1"  | 45 sq. ft   | Yes                    |
| 38 | Hall          | 7'3" x 19'3"  | 184 sq. ft  | Yes                    |