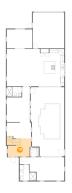

## Floor 1 - Bedroom

Dimensions: 19'8" x 13'3" **Area:** 241 sq. ft

Counted as Living Area: Yes

Heated: Yes Finished: Yes Enclosed: Yes Contiguous:

Yes

Permitted: Yes Wet Space: No Addition: No Conversion: No