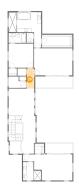

#### 5 Floor 1 - Bath

Dimensions: 9'3" x 9'0"

Area: 66 sq. ft

Counted as Living Area:

Yes

Heated: Yes Finished: Yes Enclosed: Yes Contiguous:

Yes

6 Floor 1 - W.i.c.

Dimensions: 4'10" x 5'2" Area: 25 sq. ft

Counted as Living Area:

Yes

Heated: Yes Finished: Yes Enclosed: Yes Contiguous:

Yes

Permitted: Yes Wet Space: No Addition: No Conversion: No