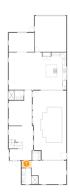

# 4 Floor 1 - Swimming Pool

**Dimensions**: 11'8" x 19'9"

Area: 224 sq. ft

Counted as Living Area: No

Heated: No Finished: No Enclosed: No Contiguous: Yes Permitted: No Wet Space: No Addition: No Conversion: No