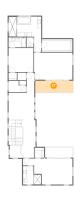

# Floor 1 - Living Room

Dimensions: 18'10" x 21'2"

Area: 398 sq. ft

Counted as Living Area:

Yes

Heated: Yes Finished: Yes Enclosed: Yes Contiguous:

Yes

Dimensions: 4'5" x 6'0" Area: 26 sq. ft

Counted as Living Area:

Yes

Heated: Yes Finished: Yes Enclosed: Yes Contiguous:

Yes

Permitted: Yes Wet Space: No Addition: No Conversion: No