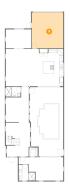

## Floor 1 - Bedroom

Dimensions: 19'8" x 13'3" **Area:** 241 sq. ft

Counted as Living Area: Yes

Heated: Yes Finished: Yes Enclosed: Yes Contiguous:

Yes

Permitted: Yes Wet Space: No Addition: No Conversion: No