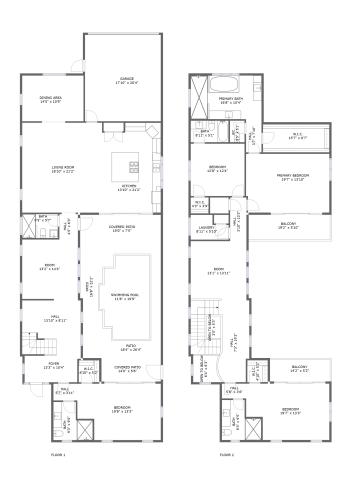

### **Property Summary**

floors

3,723
Gross Living
Area sqft

4,841

#### **Room Dimensions**

Floor 1 Total sqft: 2752 Living area: 1880

| #  | Room name     | Dimensions     | Area (sqft) | Counted as Living Area |
|----|---------------|----------------|-------------|------------------------|
| 1  | Bedroom       | 19'8" x 13'3"  | 241 sq. ft  | Yes                    |
| 2  | Hall          | 13'10" x 8'11" | 119 sq. ft  | Yes                    |
| 3  | Room          | 13'2" x 14'4"  | 186 sq. ft  | Yes                    |
| 4  | Swimming Pool | 11'8" x 19'9"  | 224 sq. ft  | No                     |
| 5  | Bath          | 9'3" x 9'0"    | 66 sq. ft   | Yes                    |
| 6  | W.i.c.        | 4'10" x 5'2"   | 25 sq. ft   | Yes                    |
| 7  | Hall          | 5'7" x 3'11"   | 22 sq. ft   | Yes                    |
| 8  | Patio         | 16'8" x 22'2"  | 140 sq. ft  | No                     |
| 9  | Garage        | 17'10" x 20'4" | 363 sq. ft  | No                     |
| 10 | Patio         | 18'4" x 26'4"  | 127 sq. ft  | No                     |
| 11 | Living Room   | 18'10" x 21'2" | 398 sq. ft  | Yes                    |

| #  | Room name     | Dimensions     | Area (sqft) | Counted as Living Area |
|----|---------------|----------------|-------------|------------------------|
| 12 | Hall          | 4'5" x 6'0"    | 26 sq. ft   | Yes                    |
| 13 | Covered Patio | 19'0" x 7'5"   | 141 sq. ft  | No                     |
| 14 | Dining Area   | 14'5" x 10'9"  | 156 sq. ft  | Yes                    |
| 15 | Covered Patio | 14'0" x 5'6"   | 77 sq. ft   | No                     |
| 16 | Kitchen       | 13'10" x 21'2" | 280 sq. ft  | Yes                    |
| 17 | Bath          | 8'5" x 5'7"    | 47 sq. ft   | Yes                    |
| 18 | Foyer         | 13'3" x 10'4"  | 136 sq. ft  | Yes                    |

#### **Room Dimensions**

Floor 2 Total sqft: 2089 Living area: 1843

| #  | Room name       | Dimensions     | Area (sqft) | Counted as Living Area |
|----|-----------------|----------------|-------------|------------------------|
| 19 | W.i.c.          | 4'10" x 5'2"   | 25 sq. ft   | Yes                    |
| 20 | Room            | 13'1" x 13'11" | 183 sq. ft  | Yes                    |
| 21 | Hall            | 5'8" x 3'6"    | 20 sq. ft   | Yes                    |
| 22 | Open To Below   | 3'5" x 5'3"    | 18 sq. ft   | No                     |
| 23 | Bedroom         | 12'8" x 12'4"  | 156 sq. ft  | Yes                    |
| 24 | Laundry         | 8'11" x 5'10"  | 43 sq. ft   | Yes                    |
| 25 | Balcony         | 14'2" x 5'2"   | 73 sq. ft   | No                     |
| 26 | Hall            | 3'7" x 7'10"   | 29 sq. ft   | Yes                    |
| 27 | Balcony         | 19'2" x 5'10"  | 112 sq. ft  | No                     |
| 28 | Primary Bedroom | 19'7" x 13'10" | 270 sq. ft  | Yes                    |
| 29 | Hall            | 3'10" x 10'3"  | 40 sq. ft   | Yes                    |

| #  | Room name     | Dimensions    | Area (sqft) | Counted as Living Area |
|----|---------------|---------------|-------------|------------------------|
| 30 | Primary Bath  | 16'8" x 10'4" | 172 sq. ft  | Yes                    |
| 31 | Bath          | 9'3" x 9'5"   | 71 sq. ft   | Yes                    |
| 32 | W.i.c.        | 15'7" x 6'7"  | 103 sq. ft  | Yes                    |
| 33 | Bedroom       | 19'7" x 13'3" | 239 sq. ft  | Yes                    |
| 34 | W.i.c.        | 4'3" x 3'9"   | 16 sq. ft   | Yes                    |
| 35 | Wc            | 3'5" x 5'1"   | 18 sq. ft   | Yes                    |
| 36 | Open To Below | 6'4" x 6'3"   | 36 sq. ft   | No                     |
| 37 | Bath          | 8'11" x 5'1"  | 45 sq. ft   | Yes                    |
| 38 | Hall          | 7'3" x 19'3"  | 184 sq. ft  | Yes                    |