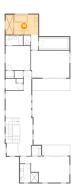

## Floor 1 - Bedroom

Dimensions: 19'8" x 13'3" **Area:** 241 sq. ft

Counted as Living Area: Yes

Heated: Yes Finished: Yes Enclosed: Yes Contiguous:

Yes

Permitted: Yes Wet Space: No Addition: No Conversion: No