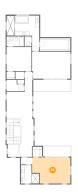

# 4 Floor 1 - Swimming Pool

**Dimensions**: 11'8" x 19'9"

Area: 224 sq. ft

Counted as Living Area: No

Heated: No Finished: No Enclosed: No Contiguous: Yes Permitted: No Wet Space: No Addition: No Conversion: No