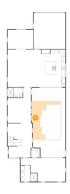

# Floor 1 - Living Room

Dimensions: 18'10" x 21'2"

Area: 398 sq. ft

Counted as Living Area:

Yes

Heated: Yes Finished: Yes Enclosed: Yes Contiguous:

Yes

Dimensions: 4'5" x 6'0" Area: 26 sq. ft