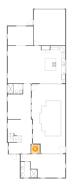

#### 5 Floor 1 - Bath

Dimensions: 9'3" x 9'0"

Area: 66 sq. ft

Counted as Living Area:

Yes

Heated: Yes Finished: Yes Enclosed: Yes Contiguous:

Yes

6 Floor 1 - W.i.c.