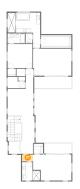

#### Floor 1 - Foyer

**Dimensions**: 13'3" x 10'4"

Area: 136 sq. ft

**Counted as Living Area:** 

Yes

Heated: Yes Finished: Yes Enclosed: Yes Contiguous:

Yes

Permitted: Yes Wet Space: No Addition: No Conversion: No