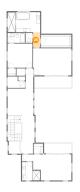

#### 5 Floor 1 - Bath

Dimensions: 9'3" x 9'0"

Area: 66 sq. ft

Counted as Living Area:

Yes

Heated: Yes Finished: Yes Enclosed: Yes Contiguous:

Yes

6 Floor 1 - W.i.c.

Dimensions: 4'10" x 5'2" Area: 25 sq. ft

Counted as Living Area:

Yes

Heated: Yes Finished: Yes Enclosed: Yes Contiguous:

Yes

Permitted: Yes Wet Space: No Addition: No Conversion: No