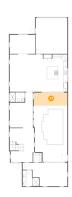

# Floor 1 - Dining Area

Dimensions: 14'5" x 10'9"

**Area:** 156 sq. ft

Counted as Living Area: Yes

Heated: Yes Finished: Yes Enclosed: Yes Contiguous:

Yes

**Dimensions:** 14'0" x 5'6"

Area: 77 sq. ft

Counted as Living Area: No

Heated: No Finished: Yes Enclosed: No Contiguous: Yes Permitted: Yes Wet Space: No Addition: No Conversion: No