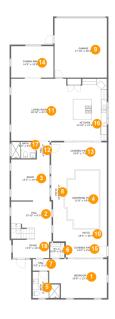

#### **Room Dimensions**

Floor 1 Total sqft: 2752 Living area: 1880

| #  | Room name     | Dimensions     | Area (sqft) | Counted as Living Area |
|----|---------------|----------------|-------------|------------------------|
| 1  | Bedroom       | 19'8" x 13'3"  | 241 sq. ft  | Yes                    |
| 2  | Hall          | 13'10" x 8'11" | 119 sq. ft  | Yes                    |
| 3  | Room          | 13'2" x 14'4"  | 186 sq. ft  | Yes                    |
| 4  | Swimming Pool | 11'8" x 19'9"  | 224 sq. ft  | No                     |
| 5  | Bath          | 9'3" x 9'0"    | 66 sq. ft   | Yes                    |
| 6  | W.i.c.        | 4'10" x 5'2"   | 25 sq. ft   | Yes                    |
| 7  | Hall          | 5'7" x 3'11"   | 22 sq. ft   | Yes                    |
| 8  | Patio         | 16'8" x 22'2"  | 140 sq. ft  | No                     |
| 9  | Garage        | 17'10" x 20'4" | 363 sq. ft  | No                     |
| 10 | Patio         | 18'4" x 26'4"  | 127 sq. ft  | No                     |
| 11 | Living Room   | 18'10" x 21'2" | 398 sq. ft  | Yes                    |

| #  | Room name     | Dimensions     | Area (sqft) | Counted as Living Area |
|----|---------------|----------------|-------------|------------------------|
| 12 | Hall          | 4'5" x 6'0"    | 26 sq. ft   | Yes                    |
| 13 | Covered Patio | 19'0" x 7'5"   | 141 sq. ft  | No                     |
| 14 | Dining Area   | 14'5" x 10'9"  | 156 sq. ft  | Yes                    |
| 15 | Covered Patio | 14'0" x 5'6"   | 77 sq. ft   | No                     |
| 16 | Kitchen       | 13'10" x 21'2" | 280 sq. ft  | Yes                    |
| 17 | Bath          | 8'5" x 5'7"    | 47 sq. ft   | Yes                    |
| 18 | Foyer         | 13'3" x 10'4"  | 136 sq. ft  | Yes                    |