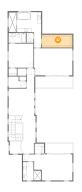

## Floor 2 - Primary Bedroom

**Dimensions**: 19'7" x 13'10"

**Area:** 270 sq. ft

Counted as Living Area:

Yes

Heated: Yes Finished: Yes

Enclosed: Yes Contiguous:

Yes