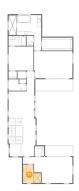

### Floor 2 - Primary Bath

Dimensions: 16'8" x 10'4" Area: 172 sq. ft

Counted as Living Area:

Yes

Heated: Yes Finished: Yes Enclosed: Yes Contiguous:

Yes

Permitted: Yes Wet Space: Yes Addition: No Conversion: No