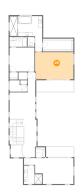

#### 10 Floor 1 - Kitchen

Dimensions: 13'10" x 21'2"

**Area:** 280 sq. ft

Counted as Living Area:

Yes

Heated: Yes Finished: Yes Enclosed: Yes

**Contiguous:** 

Yes

Permitted: Yes Wet Space: No Addition: No Conversion: No