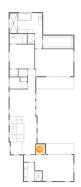

#### 5 Floor 1 - Bath

Dimensions: 9'3" x 9'0"

Area: 66 sq. ft

Counted as Living Area:

Yes

Heated: Yes Finished: Yes Enclosed: Yes Contiguous:

Yes

6 Floor 1 - W.i.c.

Dimensions: 4'10" x 5'2" Area: 25 sq. ft

Counted as Living Area:

Yes

Heated: Yes Finished: Yes Enclosed: Yes Contiguous:

Yes

Permitted: Yes Wet Space: No Addition: No Conversion: No