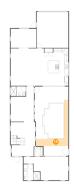

# 4 Floor 1 - Swimming Pool

**Dimensions**: 11'8" x 19'9"

Area: 224 sq. ft

Counted as Living Area: No

Heated: No Finished: No Enclosed: No Contiguous: Yes Permitted: No Wet Space: No Addition: No Conversion: No