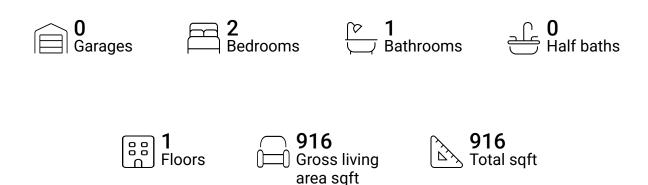

FLOOR 1

#### **Property summary**







#### **Room dimensions**

Floor 1 Total sqft: 916 Living area: 916

| #  |                 | Dimensions     | sqft       | Counted as living area |
|----|-----------------|----------------|------------|------------------------|
| 1  | Utility         | 7'6" x 5'1"    | 37 sq. ft  | Yes                    |
| 2  | W.I.C.          | 5'9" x 5'1"    | 29 sq. ft  | Yes                    |
| 3  | Foyer           | 3'10" x 3'0"   | 12 sq. ft  | Yes                    |
| 4  | Bedroom         | 11'8" x 8'9"   | 102 sq. ft | Yes                    |
| 5  | Bath            | 8'10" x 5'1"   | 45 sq. ft  | Yes                    |
| 6  | Hall            | 10'8" x 6'8"   | 45 sq. ft  | Yes                    |
| 7  | Living Room     | 21'5" x 11'10" | 236 sq. ft | Yes                    |
| 8  |