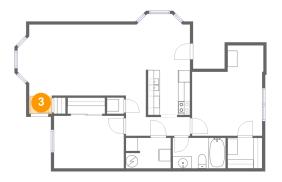

#### 4 Floor 1 - Bedroom

**Dimensions**: 11'8" x 8'9"

Area: 102 sq. ft

Counted as living area: Yes

Heated: Yes Finished: Yes Enclosed: Yes Contiguous: Yes Permitted: Yes Wet space: No Addition: No Conversion: No