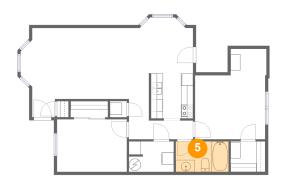

#### 5 Floor 1 - Bath

Dimensions: 8'10" x 5'1"

Area: 45 sq. ft

Counted as living area: Yes

Heated: Yes Finished: Yes Enclosed: Yes Contiguous: Yes Permitted: Yes Wet space: Yes Addition: No Conversion: No