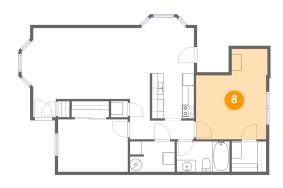

### Floor 1 - Primary Bedroom

Dimensions: 11'8" x 15'0"

Area: 151 sq. ft

Counted as living area: Yes

Heated: Yes Finished: Yes Enclosed: Yes Contiguous: Yes Permitted: Yes Wet space: No Addition: No Conversion: No