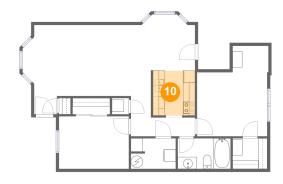

#### Floor 1 - Kitchen

Dimensions: 7'0" x 7'6"

Area: 52 sq. ft

Counted as living area: Yes

Heated: Yes Finished: Yes Enclosed: Yes Contiguous: Yes Permitted: Yes Wet space: No Addition: No Conversion: No