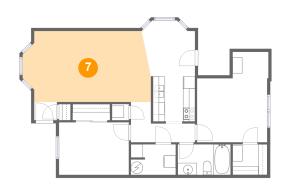

# Floor 1 - Living Room

Dimensions: 21'5" x 11'10"

Area: 236 sq. ft

Counted as living area: Yes

Heated: Yes Finished: Yes Enclosed: Yes Contiguous: Yes Permitted: Yes Wet space: No Addition: No Conversion: No