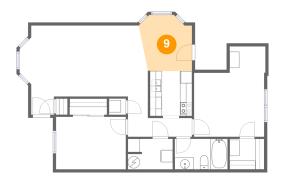

# Floor 1 - Dining Area

Dimensions: 8'10" x 9'4"

Area: 72 sq. ft

Counted as living area: Yes

Heated: Yes Finished: Yes Enclosed: Yes Contiguous: Yes Permitted: Yes Wet space: No Addition: No Conversion: No