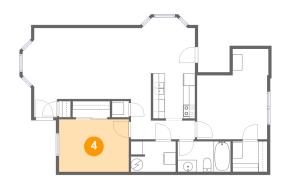

#### 4 Floor 1 - Bedroom

**Dimensions**: 11'8" x 8'9"

Area: 102 sq. ft

Counted as living area: Yes

Heated: Yes Finished: Yes Enclosed: Yes Contiguous: Yes Permitted: Yes Wet space: No Addition: No Conversion: No