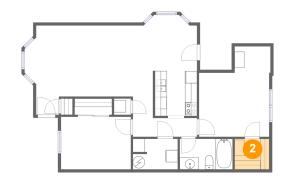

#### 5 Floor 1 - Bath

Dimensions: 8'10" x 5'1"

Area: 45 sq. ft

Counted as living area: Yes

Heated: Yes Finished: Yes Enclosed: Yes Contiguous: Yes Permitted: Yes Wet space: Yes Addition: No Conversion: No