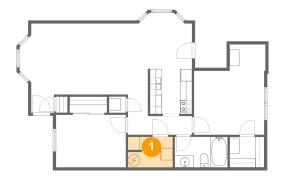

# Floor 1 - Utility

Dimensions: 7'6" x 5'1" Area: 37 sq. ft

Counted as living area: Yes

Heated: Yes Finished: Yes Enclosed: Yes Contiguous: Yes Permitted: Yes Wet space: No Addition: No Conversion: No