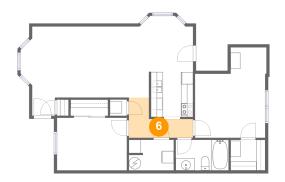

### 6 Floor 1 - Hall

**Dimensions**: 10'8" x 6'8"

Area: 45 sq. ft

Counted as living area: Yes

Heated: Yes Finished: Yes Enclosed: Yes Contiguous: Yes Permitted: Yes Wet space: No Addition: No Conversion: No