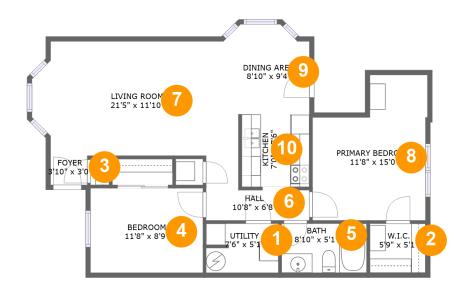

#### **Room dimensions**

Floor 1 Total sqft: 916 Living area: 916

| #  |                 | Dimensions     | sqft       | Counted as living area |
|----|-----------------|----------------|------------|------------------------|
| 1  | Utility         | 7'6" x 5'1"    | 37 sq. ft  | Yes                    |
| 2  | W.I.C.          | 5'9" x 5'1"    | 29 sq. ft  | Yes                    |
| 3  | Foyer           | 3'10" x 3'0"   | 12 sq. ft  | Yes                    |
| 4  | Bedroom         | 11'8" x 8'9"   | 102 sq. ft | Yes                    |
| 5  | Bath            | 8'10" x 5'1"   | 45 sq. ft  | Yes                    |
| 6  | Hall            | 10'8" x 6'8"   | 45 sq. ft  | Yes                    |
| 7  | Living Room     | 21'5" x 11'10" | 236 sq. ft | Yes                    |
| 8  | Primary Bedroom | 11'8" x 15'0"  | 151 sq. ft | Yes                    |
| 9  | Dining Area     | 8'10" x 9'4"   | 72 sq. ft  | Yes                    |
| 10 | Kitchen         | 7'0" x 7'6"    | 52 sq. ft  | Yes                    |