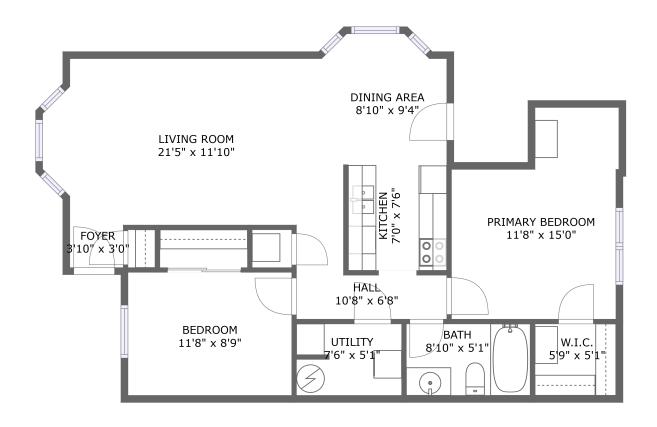

FLOOR 1

#### **Room dimensions**

Floor 1 Total sqft: 916 Living area: 916

| #  |                 | Dimensions     | sqft       | Counted as living area |
|----|-----------------|----------------|------------|------------------------|
| 1  | Utility         | 7'6" x 5'1"    | 37 sq. ft  | Yes                    |
| 2  | W.I.C.          | 5'9" x 5'1"    | 29 sq. ft  | Yes                    |
| 3  | Foyer           | 3'10" x 3'0"   | 12 sq. ft  | Yes                    |
| 4  | Bedroom         | 11'8" x 8'9"   | 102 sq. ft | Yes                    |
| 5  | Bath            | 8'10" x 5'1"   | 45 sq. ft  | Yes                    |
| 6  | Hall            | 10'8" x 6'8"   | 45 sq. ft  | Yes                    |
| 7  | Living Room     | 21'5" x 11'10" | 236 sq. ft | Yes                    |
| 8  | Primary Bedroom | 11'8" x 15'0"  | 151 sq. ft | Yes                    |
| 9  | Dining Area     | 8'10" x 9'4"   | 72 sq. ft  | Yes                    |
| 10 | Kitchen         | 7'0" x 7'6"    | 52 sq. ft  | Yes                    |