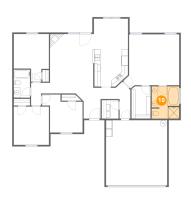

#### Floor 1 - Primary Bath

Dimensions: 8'10" x 10'4"

Area: 89 sq. ft

Counted as Living Area:

Yes

Heated: Yes Finished: Yes Enclosed: Yes

Contiguous:

Yes

Permitted: Yes Wet Space: Yes Addition: No Conversion: No