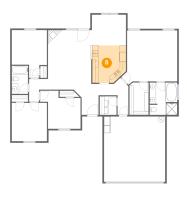

#### Floor 1 - Primary Bath

Dimensions: 8'10" x 10'4"

Area: 89 sq. ft

Counted as Living Area:

Yes

Heated: Yes Finished: Yes Enclosed: Yes

Contiguous:

Yes

Permitted: Yes Wet Space: Yes Addition: No Conversion: No