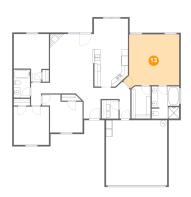

#### Floor 1 - Kitchen

Dimensions: 11'1" x 11'11"

**Area:** 122 sq. ft

Counted as Living Area:

Yes

Heated: Yes Finished: Yes Enclosed: Yes Contiguous:

Yes