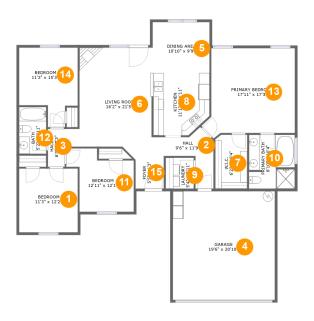

#### **Room Dimensions**

Floor 1 Total sqft: 2148 Living area: 1711

| #  | Room name    | Dimensions     | Area (sqft) | Counted as Living Area |
|----|--------------|----------------|-------------|------------------------|
| 1  | Bedroom      | 11'3" x 12'2"  | 137 sq. ft  | Yes                    |
| 2  | Hall         | 9'6" x 11'9"   | 59 sq. ft   | Yes                    |
| 3  | Hall         | 6'0" x 7'3"    | 33 sq. ft   | Yes                    |
| 4  | Garage       | 19'6" x 20'10" | 406 sq. ft  | No                     |
| 5  | Dining Area  | 10'10" x 9'9"  | 106 sq. ft  | Yes                    |
| 6  | Living Room  | 16'2" x 21'5"  | 280 sq. ft  | Yes                    |
| 7  | W.i.c.       | 6'2" x 10'4"   | 63 sq. ft   | Yes                    |
| 8  | Kitchen      | 11'1" x 11'11" | 122 sq. ft  | Yes                    |
| 9  | Laundry      | 5'4" x 5'11"   | 32 sq. ft   | Yes                    |
| 10 | Primary Bath | 8'10" x 10'4"  | 89 sq. ft   | Yes                    |
| 11 | Bedroom      | 12'11" x 12'1" | 119 sq. ft  | Yes                    |

| #  | Room name       | Dimensions     | Area (sqft) | Counted as Living Area |
|----|-----------------|----------------|-------------|------------------------|
| 12 | Bath            | 5'2" x 8'11"   | 46 sq. ft   | Yes                    |
| 13 | Primary Bedroom | 17'11" x 17'3" | 264 sq. ft  | Yes                    |
| 14 | Bedroom         | 11'3" x 15'3"  | 138 sq. ft  | Yes                    |
| 15 | Foyer           | 5'5" x 6'3"    | 34 sq. ft   | Yes                    |