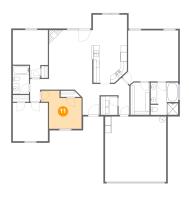

#### Floor 1 - Bedroom

Dimensions: 12'11" x 12'1"

**Area:** 119 sq. ft

Counted as Living Area:

Yes

Heated: Yes Finished: Yes Enclosed: Yes Contiguous:

Yes