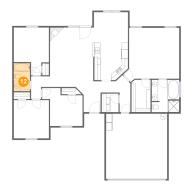

#### 1 - Bedroom

Dimensions: 11'3" x 12'2" Area: 137 sq. ft

Counted as Living Area:

Yes

Heated: Yes Finished: Yes Enclosed: Yes Contiguous:

Yes

Permitted: Yes Wet Space: No Addition: No Conversion: No