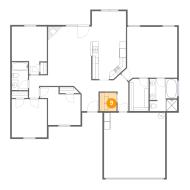

### Ploor 1 - Bath

**Dimensions:** 5'2" x 8'11"

Area: 46 sq. ft

Counted as Living Area:

Yes

Heated: Yes Finished: Yes Enclosed: Yes Contiguous:

Yes

Permitted: Yes Wet Space: Yes Addition: No Conversion: No