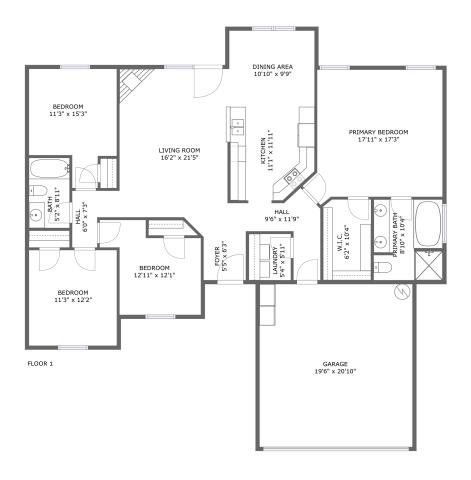

#### **Property Summary**

1,711 Gross Living Area sqft

#### **Room Dimensions**

Floor 1 Total sqft: 2148 Living area: 1711

| #  | Room name    | Dimensions     | Area (sqft) | Counted as Living Area |
|----|--------------|----------------|-------------|------------------------|
| 1  | Bedroom      | 11'3" x 12'2"  | 137 sq. ft  | Yes                    |
| 2  | Hall         | 9'6" x 11'9"   | 59 sq. ft   | Yes                    |
| 3  | Hall         | 6'0" x 7'3"    | 33 sq. ft   | Yes                    |
| 4  | Garage       | 19'6" x 20'10" | 406 sq. ft  | No                     |
| 5  | Dining Area  | 10'10" x 9'9"  | 106 sq. ft  | Yes                    |
| 6  | Living Room  | 16'2" x 21'5"  | 280 sq. ft  | Yes                    |
| 7  | W.i.c.       | 6'2" x 10'4"   | 63 sq. ft   | Yes                    |
| 8  | Kitchen      | 11'1" x 11'11" | 122 sq. ft  | Yes                    |
| 9  | Laundry      | 5'4" x 5'11"   | 32 sq. ft   | Yes                    |
| 10 | Primary Bath | 8'10" x 10'4"  | 89 sq. ft   | Yes                    |
| 11 | Bedroom      | 12'11" x 12'1" | 119 sq. ft  | Yes                    |

| #  | Room name       | Dimensions     | Area (sqft) | Counted as Living Area |
|----|-----------------|----------------|-------------|------------------------|
| 12 | Bath            | 5'2" x 8'11"   | 46 sq. ft   | Yes                    |
| 13 | Primary Bedroom | 17'11" x 17'3" | 264 sq. ft  | Yes                    |
| 14 | Bedroom         | 11'3" x 15'3"  | 138 sq. ft  | Yes                    |
| 15 | Foyer           | 5'5" x 6'3"    | 34 sq. ft   | Yes                    |