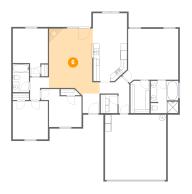

#### 1 - Bedroom

Dimensions: 11'3" x 12'2" Area: 137 sq. ft

Counted as Living Area:

Yes

Heated: Yes Finished: Yes Enclosed: Yes Contiguous:

Yes

Permitted: Yes Wet Space: No Addition: No Conversion: No