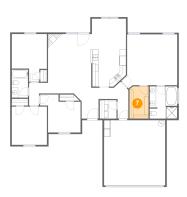

### 9 Floor 1 - Laundry

**Dimensions:** 5'4" x 5'11"

Area: 32 sq. ft

Counted as Living Area:

Yes

Heated: Yes Finished: Yes Enclosed: Yes Contiguous:

Yes

Permitted: Yes Wet Space: No Addition: No Conversion: No