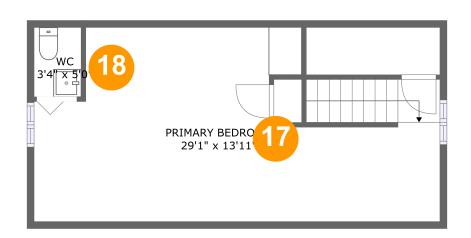

#### **Room Dimensions**

Floor 3 Total sqft: 449 Living area: 331

| #  | Room name       | Dimensions     | Area (sqft) | Counted as Living Area |
|----|-----------------|----------------|-------------|------------------------|
| 17 | Primary Bedroom | 29'1" x 13'11" | 253 sq. ft  | Yes                    |
| 18 | Wc              | 3'4" x 5'0"    | 11 sq. ft   | Yes                    |

## Floor 3 - Primary Bedroom

Dimensions: 29'1" x 13'11"

**Area:** 253 sq. ft

Counted as Living Area:

Yes

Heated: Yes Finished: Yes Enclosed: Yes Contiguous:

Yes

Permitted: Yes Wet Space: No Addition: No Conversion: No

Floor 3 - Wc

Dimensions: 3'4" x 5'0" Area: 11 sq. ft

Counted as Living Area:

Yes

Heated: Yes Finished: Yes Enclosed: Yes Contiguous:

Yes

Permitted: Yes Wet Space: Yes Addition: No Conversion: No