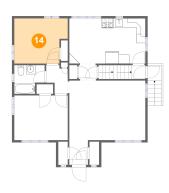

### Floor 2 - Bedroom

Dimensions: 11'11" x 10'0"

**Area:** 109 sq. ft

Counted as Living Area:

Yes

Heated: Yes Finished: Yes Enclosed: Yes Contiguous:

Yes

Permitted: Yes Wet Space: No Addition: No Conversion: No