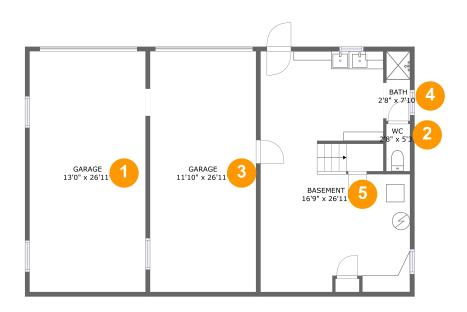

#### **Room Dimensions**

Floor 1 Total sqft: 1217 Living area: 0

| # | Room name | Dimensions      | Area (sqft) | Counted as Living Area |
|---|-----------|-----------------|-------------|------------------------|
| 1 | Garage    | 13'0" x 26'11"  | 350 sq. ft  | No                     |
| 2 | Wc        | 2'8" x 5'3"     | 14 sq. ft   | No                     |
| 3 | Garage    | 11'10" x 26'11" | 320 sq. ft  | No                     |
| 4 | Bath      | 2'8" x 7'10"    | 21 sq. ft   | No                     |
| 5 | Basement  | 16'9" x 26'11"  | 400 sq. ft  | No                     |

## 1 - Garage

**Dimensions:** 13'0" x 26'11" **Area:** 350 sq. ft

Counted as Living Area: No

Heated: No Finished: No Enclosed: Yes Contiguous: Yes Permitted: Yes Wet Space: No Addition: No Conversion: No

## 2 Floor 1 - Wc

Dimensions: 2'8" x 5'3"

Area: 14 sq. ft

Counted as Living Area: No

Heated: Yes Finished: Yes Enclosed: Yes Contiguous: No Permitted: Yes Wet Space: Yes Addition: No Conversion: No

Dimensions: 11'10" x 26'11"

Area: 320 sq. ft

Counted as Living Area: No

Heated: No Finished: No Enclosed: Yes Contiguous: Yes Permitted: Yes Wet Space: No Addition: No Conversion: No

## 4 Floor 1 - Bath

**Dimensions:** 2'8" x 7'10"

Area: 21 sq. ft

Counted as Living Area: No

Heated: Yes Finished: Yes Enclosed: Yes Contiguous: No Permitted: Yes Wet Space: Yes Addition: No Conversion: No

### 5 Floor 1 - Basement

Dimensions: 16'9" x 26'11"

Area: 400 sq. ft

Counted as Living Area: No

Heated: No Finished: Yes Enclosed: Yes Contiguous: Yes Permitted: Yes Wet Space: No Addition: No Conversion: No