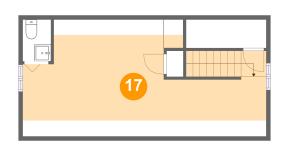

## Floor 3 - Primary Bedroom

Dimensions: 29'1" x 13'11"

**Area:** 253 sq. ft

Counted as Living Area:

Yes

Heated: Yes Finished: Yes Enclosed: Yes Contiguous:

Yes

Permitted: Yes Wet Space: No Addition: No Conversion: No