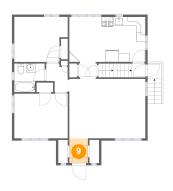

### Floor 2 - Foyer

Dimensions: 4'2" x 5'6" Area: 23 sq. ft

Counted as Living Area:

Yes

Heated: Yes Finished: Yes Enclosed: Yes Contiguous:

Yes

Permitted: Yes Wet Space: No Addition: No Conversion: No