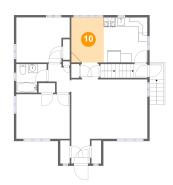

## Floor 2 - Dining Area

**Dimensions:** 7'3" x 10'0"

Area: 72 sq. ft

Counted as Living Area:

Yes

Heated: Yes Finished: Yes Enclosed: Yes

Contiguous:

Yes

Permitted: Yes Wet Space: No Addition: No Conversion: No