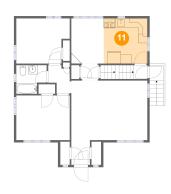

## Floor 2 - Kitchen

Dimensions: 9'8" x 10'0"

Area: 97 sq. ft

Counted as Living Area:

Yes

Heated: Yes Finished: Yes Enclosed: Yes Contiguous:

Yes

Permitted: Yes Wet Space: No Addition: No Conversion: No