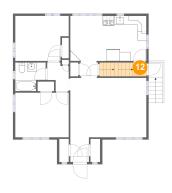

### Floor 2 - Entry

Dimensions: 3'0" x 3'1" Area: 32 sq. ft

Counted as Living Area:

Yes

Heated: Yes Finished: Yes Enclosed: Yes Contiguous:

Yes

Permitted: Yes Wet Space: No Addition: No Conversion: No