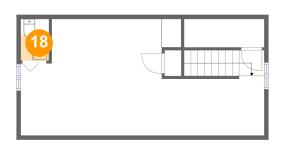

Floor 3 - Wc

Dimensions: 3'4" x 5'0" Area: 11 sq. ft

Counted as Living Area:

Yes

Heated: Yes Finished: Yes Enclosed: Yes Contiguous:

Yes

Permitted: Yes Wet Space: Yes Addition: No Conversion: No