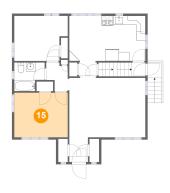

#### Floor 2 - Bedroom

**Dimensions:** 11'11" x 9'11" **Area:** 118 sq. ft

Counted as Living Area:

Yes

Heated: Yes Finished: Yes Enclosed: Yes Contiguous:

Yes

Permitted: Yes Wet Space: No Addition: No Conversion: No