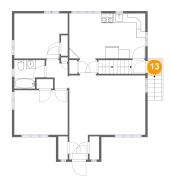

## 13 Floor 2 - Porch

Dimensions: 3'1" x 3'4"

Area: 11 sq. ft

Counted as Living Area: No

Heated: No Finished: Yes Enclosed: No Contiguous: Yes Permitted: Yes Wet Space: No Addition: No Conversion: No