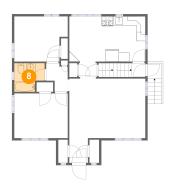

#### Floor 2 - Bath

Dimensions: 6'9" x 6'4"

Area: 38 sq. ft

Counted as Living Area:

Yes

Heated: Yes Finished: Yes Enclosed: Yes Contiguous:

Yes

Permitted: Yes Wet Space: Yes Addition: No Conversion: No