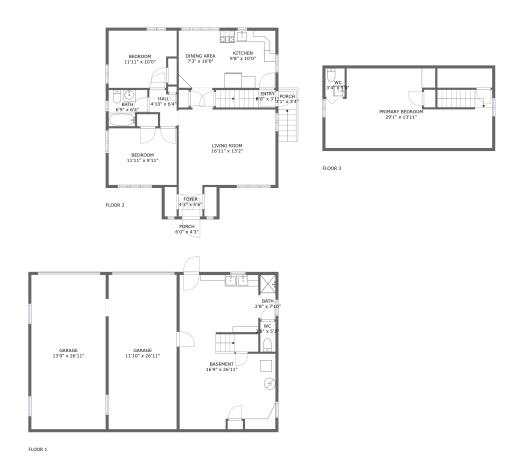

#### **Room Dimensions**

Floor 2 Total sqft: 932 Living area: 896

| #  | Room name   | Dimensions     | Area (sqft) | Counted as Living Area |
|----|-------------|----------------|-------------|------------------------|
| 6  | Living Room | 16'11" x 13'2" | 223 sq. ft  | Yes                    |
| 7  | Hall        | 4'10" x 6'4"   | 24 sq. ft   | Yes                    |
| 8  | Bath        | 6'9" x 6'4"    | 38 sq. ft   | Yes                    |
| 9  | Foyer       | 4'2" x 5'6"    | 23 sq. ft   | Yes                    |
| 10 | Dining Area | 7'3" x 10'0"   | 72 sq. ft   | Yes                    |
| 11 | Kitchen     | 9'8" x 10'0"   | 97 sq. ft   | Yes                    |
| 12 | Entry       | 3'0" x 3'1"    | 32 sq. ft   | Yes                    |
| 13 | Porch       | 3'1" x 3'4"    | 11 sq. ft   | No                     |
| 14 | Bedroom     | 11'11" x 10'0" | 109 sq. ft  | Yes                    |
| 15 | Bedroom     | 11'11" x 9'11" | 118 sq. ft  | Yes                    |
| 16 | Porch       | 6'0" x 4'3"    | 25 sq. ft   | No                     |

#### **Room Dimensions**

Floor 3 Total sqft: 449 Living area: 331

| #  | Room name       | Dimensions     | Area (sqft) | Counted as Living Area |
|----|-----------------|----------------|-------------|------------------------|
| 17 | Primary Bedroom | 29'1" x 13'11" | 253 sq. ft  | Yes                    |
| 18 | Wc              | 3'4" x 5'0"    | 11 sq. ft   | Yes                    |

### Floor 2 - Living Room

**Dimensions:** 16'11" x 13'2" **Area:** 223 sq. ft

Counted as Living Area:

Yes

Heated: Yes Finished: Yes Enclosed: Yes Contiguous:

Yes

Permitted: Yes Wet Space: No Addition: No Conversion: No

#### Floor 2 - Hall

Dimensions: 4'10" x 6'4"

Area: 24 sq. ft

Counted as Living Area:

Yes

Heated: Yes Finished: Yes Enclosed: Yes

Contiguous:

Yes

Permitted: Yes Wet Space: No Addition: No Conversion: No

#### Floor 2 - Bath

Dimensions: 6'9" x 6'4"

Area: 38 sq. ft

Counted as Living Area:

Yes

Heated: Yes Finished: Yes Enclosed: Yes Contiguous:

Yes

Permitted: Yes Wet Space: Yes Addition: No Conversion: No

### Floor 2 - Foyer

Dimensions: 4'2" x 5'6" Area: 23 sq. ft

Counted as Living Area:

Yes

Heated: Yes Finished: Yes Enclosed: Yes Contiguous:

Yes

Permitted: Yes Wet Space: No Addition: No Conversion: No

## Floor 2 - Dining Area

**Dimensions:** 7'3" x 10'0"

Area: 72 sq. ft

Counted as Living Area:

Yes

Heated: Yes Finished: Yes Enclosed: Yes

Contiguous:

Yes

## Floor 2 - Kitchen

Dimensions: 9'8" x 10'0"

Area: 97 sq. ft

Counted as Living Area:

Yes

Heated: Yes Finished: Yes Enclosed: Yes Contiguous:

Yes

Permitted: Yes Wet Space: No Addition: No Conversion: No

### Floor 2 - Entry

Dimensions: 3'0" x 3'1" Area: 32 sq. ft

Counted as Living Area:

Yes

Heated: Yes Finished: Yes Enclosed: Yes Contiguous:

Yes

Permitted: Yes Wet Space: No Addition: No Conversion: No

## 13 Floor 2 - Porch

Dimensions: 3'1" x 3'4"

Area: 11 sq. ft

Counted as Living Area: No

Heated: No Finished: Yes Enclosed: No Contiguous: Yes Permitted: Yes Wet Space: No Addition: No Conversion: No

### Floor 2 - Bedroom

Dimensions: 11'11" x 10'0"

**Area:** 109 sq. ft

Counted as Living Area:

Yes

Heated: Yes Finished: Yes Enclosed: Yes Contiguous:

Yes

Permitted: Yes Wet Space: No Addition: No Conversion: No

#### Floor 2 - Bedroom

**Dimensions:** 11'11" x 9'11" **Area:** 118 sq. ft

Counted as Living Area:

Yes

Heated: Yes Finished: Yes Enclosed: Yes Contiguous:

Yes

Permitted: Yes Wet Space: No Addition: No Conversion: No

## 6 Floor 2 - Porch

Dimensions: 6'0" x 4'3"

Area: 25 sq. ft

Counted as Living Area: No

Heated: No Finished: Yes Enclosed: No Contiguous: Yes Permitted: Yes Wet Space: No Addition: No Conversion: No

## Floor 3 - Primary Bedroom

Dimensions: 29'1" x 13'11"

**Area:** 253 sq. ft

Counted as Living Area:

Yes

Heated: Yes Finished: Yes Enclosed: Yes Contiguous:

Yes

Permitted: Yes Wet Space: No Addition: No Conversion: No

Floor 3 - Wc

Dimensions: 3'4" x 5'0" Area: 11 sq. ft

Counted as Living Area:

Yes

Heated: Yes Finished: Yes Enclosed: Yes Contiguous:

Yes

Permitted: Yes Wet Space: Yes Addition: No Conversion: No