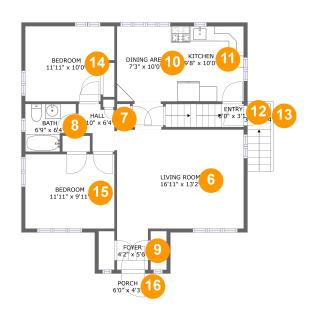

#### **Room Dimensions**

Floor 2 Total sqft: 932 Living area: 896

| #  | Room name   | Dimensions     | Area (sqft) | Counted as Living Area |
|----|-------------|----------------|-------------|------------------------|
| 6  | Living Room | 16'11" x 13'2" | 223 sq. ft  | Yes                    |
| 7  | Hall        | 4'10" x 6'4"   | 24 sq. ft   | Yes                    |
| 8  | Bath        | 6'9" x 6'4"    | 38 sq. ft   | Yes                    |
| 9  | Foyer       | 4'2" x 5'6"    | 23 sq. ft   | Yes                    |
| 10 | Dining Area | 7'3" x 10'0"   | 72 sq. ft   | Yes                    |
| 11 | Kitchen     | 9'8" x 10'0"   | 97 sq. ft   | Yes                    |
| 12 | Entry       | 3'0" x 3'1"    | 32 sq. ft   | Yes                    |
| 13 | Porch       | 3'1" x 3'4"    | 11 sq. ft   | No                     |
| 14 | Bedroom     | 11'11" x 10'0" | 109 sq. ft  | Yes                    |
| 15 | Bedroom     | 11'11" x 9'11" | 118 sq. ft  | Yes                    |
| 16 | Porch       | 6'0" x 4'3"    | 25 sq. ft   | No                     |

### Floor 2 - Living Room

**Dimensions:** 16'11" x 13'2" **Area:** 223 sq. ft

Counted as Living Area:

Yes

Heated: Yes Finished: Yes Enclosed: Yes Contiguous:

Yes

Permitted: Yes Wet Space: No Addition: No Conversion: No

#### Floor 2 - Hall

Dimensions: 4'10" x 6'4"

Area: 24 sq. ft

Counted as Living Area:

Yes

Heated: Yes Finished: Yes Enclosed: Yes

Contiguous:

Yes

Permitted: Yes Wet Space: No Addition: No Conversion: No

#### Floor 2 - Bath

Dimensions: 6'9" x 6'4"

Area: 38 sq. ft

Counted as Living Area:

Yes

Heated: Yes Finished: Yes Enclosed: Yes Contiguous:

Yes

Permitted: Yes Wet Space: Yes Addition: No Conversion: No

### Floor 2 - Foyer

Dimensions: 4'2" x 5'6" Area: 23 sq. ft

Counted as Living Area:

Yes

Heated: Yes Finished: Yes Enclosed: Yes Contiguous:

Yes

Permitted: Yes Wet Space: No Addition: No Conversion: No

## Floor 2 - Dining Area

**Dimensions:** 7'3" x 10'0"

Area: 72 sq. ft

Counted as Living Area:

Yes

Heated: Yes Finished: Yes Enclosed: Yes

Contiguous:

Yes

## Floor 2 - Kitchen

Dimensions: 9'8" x 10'0"

Area: 97 sq. ft

Counted as Living Area:

Yes

Heated: Yes Finished: Yes Enclosed: Yes Contiguous:

Yes

Permitted: Yes Wet Space: No Addition: No Conversion: No

### Floor 2 - Entry

Dimensions: 3'0" x 3'1" Area: 32 sq. ft

Counted as Living Area:

Yes

Heated: Yes Finished: Yes Enclosed: Yes Contiguous:

Yes

Permitted: Yes Wet Space: No Addition: No Conversion: No

## 13 Floor 2 - Porch

Dimensions: 3'1" x 3'4"

Area: 11 sq. ft

Counted as Living Area: No

Heated: No Finished: Yes Enclosed: No Contiguous: Yes Permitted: Yes Wet Space: No Addition: No Conversion: No

### Floor 2 - Bedroom

Dimensions: 11'11" x 10'0"

**Area:** 109 sq. ft

Counted as Living Area:

Yes

Heated: Yes Finished: Yes Enclosed: Yes Contiguous:

Yes

Permitted: Yes Wet Space: No Addition: No Conversion: No

#### Floor 2 - Bedroom

**Dimensions:** 11'11" x 9'11" **Area:** 118 sq. ft

Counted as Living Area:

Yes

Heated: Yes Finished: Yes Enclosed: Yes Contiguous:

Yes

Permitted: Yes Wet Space: No Addition: No Conversion: No

## 6 Floor 2 - Porch

Dimensions: 6'0" x 4'3"

Area: 25 sq. ft

Counted as Living Area: No

Heated: No Finished: Yes Enclosed: No Contiguous: Yes Permitted: Yes Wet Space: No Addition: No Conversion: No