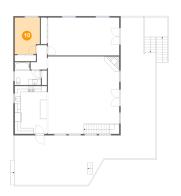

#### 2 Floor 1 - Bedroom

Dimensions: 10'8" x 11'7" Area: 123 sq. ft Counted as living area: Yes