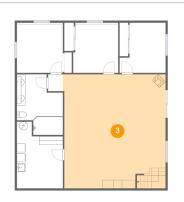

#### **Floor 1** - Recreation Room

Dimensions: 24'3" x 27'0" Area: 647 sq. ft Counted as living area: Yes Heated: Yes Finished: Yes Enclosed: Yes Contiguous: Yes Permitted: Yes Wet space: No Addition: No Conversion: No