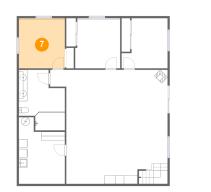

#### 🎐 Floor 1 - Bedroom

Dimensions: 10'11" x 11'10" Area: 110 sq. ft Counted as living area: Yes Heated: Yes Finished: Yes Enclosed: Yes Contiguous: Yes Permitted: Yes Wet space: No Addition: No Conversion: No