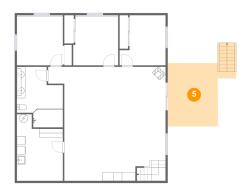

## 5 Floor 1 - Patio

Dimensions: 16'3" x 15'0" Area: 215 sq. ft Counted as living area: No