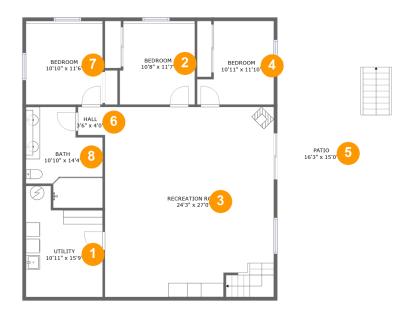

## **Room dimensions**

Floor 1

Total sqft: 1671 Living area: 1456

| # |                 | Dimensions      | sqft       | Counted as living area |
|---|-----------------|-----------------|------------|------------------------|
| 1 | Utility         | 10'11" x 15'9"  | 146 sq. ft | Yes                    |
| 2 | Bedroom         | 10'8" x 11'7"   | 123 sq. ft | Yes                    |
| 3 | Recreation Room | 24'3" x 27'0"   | 647 sq. ft | Yes                    |
| 4 | Bedroom         | 10'11" x 11'10" | 110 sq. ft | Yes                    |
| 5 | Patio           | 16'3" x 15'0"   | 215 sq. ft | No                     |
| 6 | Hall            | 3'6" x 4'0"     | 14 sq. ft  | Yes                    |
| 7 | Bedroom         | 10'10" x 11'6"  | 129 sq. ft | Yes                    |
| 8 | Bath            | 10'10" x 14'4"  | 126 sq. ft | Yes                    |

## **Floor 1** - Utility

**Dimensions:** 10'11" x 15'9" **Area:** 146 sq. ft **Counted as living area:** Yes Heated: Yes Finished: Yes Enclosed: Yes Contiguous: Yes Permitted: Yes Wet space: No Addition: No Conversion: No

#### 2 Floor 1 - Bedroom

Dimensions: 10'8" x 11'7" Area: 123 sq. ft Counted as living area: Yes

#### **Floor 1** - Recreation Room

Dimensions: 24'3" x 27'0" Area: 647 sq. ft Counted as living area: Yes Heated: Yes Finished: Yes Enclosed: Yes Contiguous: Yes Permitted: Yes Wet space: No Addition: No Conversion: No

#### 🎐 Floor 1 - Bedroom

Dimensions: 10'11" x 11'10" Area: 110 sq. ft Counted as living area: Yes Heated: Yes Finished: Yes Enclosed: Yes Contiguous: Yes Permitted: Yes Wet space: No Addition: No Conversion: No

## 5 Floor 1 - Patio

Dimensions: 16'3" x 15'0" Area: 215 sq. ft Counted as living area: No

## 🧿 Floor 1 - Hall

Dimensions: 3'6" x 4'0" Area: 14 sq. ft Counted as living area: Yes Heated: Yes Finished: Yes Enclosed: Yes Contiguous: Yes Permitted: Yes Wet space: No Addition: No Conversion: No

#### Floor 1 - Bedroom

Dimensions: 10'10" x 11'6" Area: 129 sq. ft Counted as living area: Yes Heated: Yes Finished: Yes Enclosed: Yes Contiguous: Yes Permitted: Yes Wet space: No Addition: No Conversion: No

Dimensions: 10'10" x 14'4" Area: 126 sq. ft Counted as living area: Yes

Dimensions: 24'1" x 26'1" Area: 628 sq. ft Counted as living area: Yes Heated: Yes Finished: Yes Enclosed: Yes Contiguous: Yes Permitted: Yes Wet space: No Addition: No Conversion: No