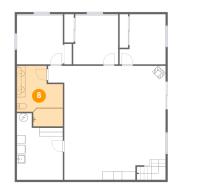

## 🧿 Floor 1 - Hall

Dimensions: 3'6" x 4'0" Area: 14 sq. ft Counted as living area: Yes Heated: Yes Finished: Yes Enclosed: Yes Contiguous: Yes Permitted: Yes Wet space: No Addition: No Conversion: No