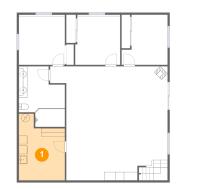

## **Floor 1** - Utility

**Dimensions:** 10'11" x 15'9" **Area:** 146 sq. ft **Counted as living area:** Yes Heated: Yes Finished: Yes Enclosed: Yes Contiguous: Yes Permitted: Yes Wet space: No Addition: No Conversion: No