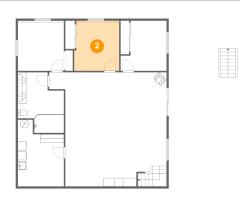

#### 2 Floor 1 - Bedroom

Dimensions: 10'8" x 11'7" Area: 123 sq. ft Counted as living area: Yes