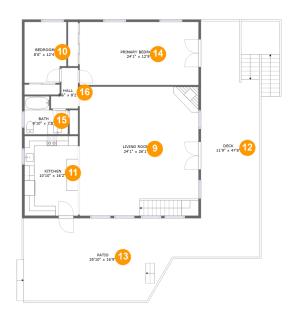

#### Floor 2

Total sqft: 2620 Living area: 1456

| #  |                 | Dimensions     | sqft       | Counted as living area |
|----|-----------------|----------------|------------|------------------------|
| 9  | Living Room     | 24'1" x 26'1"  | 628 sq. ft | Yes                    |
| 10 | Bedroom         | 8'6" x 12'4"   | 100 sq. ft | Yes                    |
| 11 | Kitchen         | 10'10" x 16'2" | 175 sq. ft | Yes                    |
| 12 | Deck            | 11'9" x 47'8"  | 627 sq. ft | No                     |
| 13 | Patio           | 35'10" x 16'9" | 537 sq. ft | No                     |
| 14 | Primary Bedroom | 24'1" x 12'9"  | 307 sq. ft | Yes                    |
| 15 | Bath            | 8'10" x 7'8"   | 57 sq. ft  | Yes                    |
| 16 | Hall            | 5'6" x 8'2"    | 33 sq. ft  | Yes                    |

Dimensions: 10'10" x 14'4" Area: 126 sq. ft Counted as living area: Yes

Dimensions: 24'1" x 26'1" Area: 628 sq. ft Counted as living area: Yes Heated: Yes Finished: Yes Enclosed: Yes Contiguous: Yes Permitted: Yes Wet space: No Addition: No Conversion: No

Dimensions: 8'6" x 12'4" Area: 100 sq. ft Counted as living area: Yes Heated: Yes Finished: Yes Enclosed: Yes Contiguous: Yes Permitted: Yes Wet space: No Addition: No Conversion: No

# **Floor 2** - Kitchen

Dimensions: 10'10" x 16'2" Area: 175 sq. ft Counted as living area: Yes

Dimensions: 11'9" x 47'8" Area: 627 sq. ft Counted as living area: No Heated: No Finished: Yes Enclosed: No Contiguous: Yes Permitted: Yes Wet space: No Addition: No Conversion: No

Dimensions: 35'10" x 16'9" Area: 537 sq. ft Counted as living area: No Heated: No Finished: Yes Enclosed: No Contiguous: Yes Permitted: Yes Wet space: No Addition: No Conversion: No

## 🤨 Floor 2 - Primary Bedroom

Dimensions: 24'1" x 12'9" Area: 307 sq. ft Counted as living area: Yes

Dimensions: 8'10" x 7'8" Area: 57 sq. ft Counted as living area: Yes Heated: Yes Finished: Yes Enclosed: Yes Contiguous: Yes Permitted: Yes Wet space: Yes Addition: No Conversion: No

Dimensions: 5'6" x 8'2" Area: 33 sq. ft Counted as living area: Yes