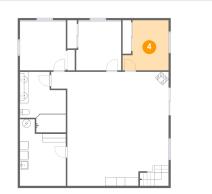

#### 🎐 Floor 1 - Bedroom

Dimensions: 10'11" x 11'10" Area: 110 sq. ft Counted as living area: Yes Heated: Yes Finished: Yes Enclosed: Yes Contiguous: Yes Permitted: Yes Wet space: No Addition: No Conversion: No