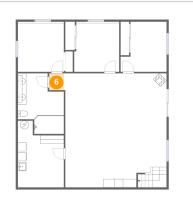

#### 2 Floor 1 - Bedroom

Dimensions: 10'8" x 11'7" Area: 123 sq. ft Counted as living area: Yes