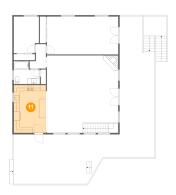

## **Floor 1** - Utility

**Dimensions:** 10'11" x 15'9" **Area:** 146 sq. ft **Counted as living area:** Yes Heated: Yes Finished: Yes Enclosed: Yes Contiguous: Yes Permitted: Yes Wet space: No Addition: No Conversion: No