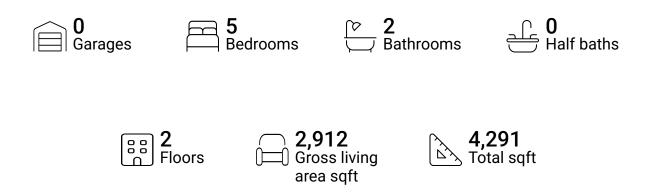

#### **Property summary**





## **Room dimensions**

Floor 1

Total sqft: 1671 Living area: 1456

| # |                 | Dimensions      | sqft       | Counted as living area |
|---|-----------------|-----------------|------------|------------------------|
| 1 | Utility         | 10'11" x 15'9"  | 146 sq. ft | Yes                    |
| 2 | Bedroom         | 10'8" x 11'7"   | 123 sq. ft | Yes                    |
| 3 | Recreation Room | 24'3" x 27'0"   | 647 sq. ft | Yes                    |
| 4 | Bedroom         | 10'11" x 11'10" | 110 sq. ft | Yes                    |
| 5 | Patio           | 16'3" x 15'0"   | 215 sq. ft | No                     |
| 6 | Hall            | 3'6" x 4'0"     | 14 sq. ft  | Yes                    |
| 7 | Bedroom         | 10'10" x 11'6"  | 129 sq. ft | Yes                    |
| 8 | B