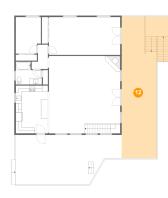

## 5 Floor 1 - Patio

Dimensions: 16'3" x 15'0" Area: 215 sq. ft Counted as living area: No