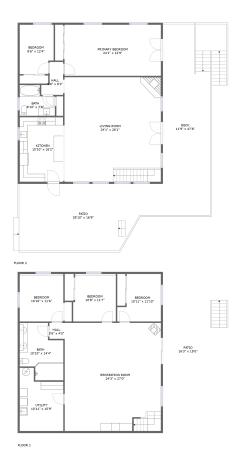

## **Room dimensions**

Floor 1

Total sqft: 1671 Living area: 1456

| # |                 | Dimensions      | sqft       | Counted as living area |
|---|-----------------|-----------------|------------|------------------------|
| 1 | Utility         | 10'11" x 15'9"  | 146 sq. ft | Yes                    |
| 2 | Bedroom         | 10'8" x 11'7"   | 123 sq. ft | Yes                    |
| 3 | Recreation Room | 24'3" x 27'0"   | 647 sq. ft | Yes                    |
| 4 | Bedroom         | 10'11" x 11'10" | 110 sq. ft | Yes                    |
| 5 | Patio           | 16'3" x 15'0"   | 215 sq. ft | No                     |
| 6 | Hall            | 3'6" x 4'0"     | 14 sq. ft  | Yes                    |
| 7 | Bedroom         | 10'10" x 11'6"  | 129 sq. ft | Yes                    |
| 8 | Bath            | 10'10" x 14'4"  | 126 sq. ft | Yes                    |

#### Floor 2

Total sqft: 2620 Living area: 1456

| #  |                 | Dimensions     | sqft       | Counted as living area |
|----|-----------------|----------------|------------|------------------------|
| 9  | Living Room     | 24'1" x 26'1"  | 628 sq. ft | Yes                    |
| 10 | Bedroom         | 8'6" x 12'4"   | 100 sq. ft | Yes                    |
| 11 | Kitchen         | 10'10" x 16'2" | 175 sq. ft | Yes                    |
| 12 | Deck            | 11'9" x 47'8"  | 627 sq. ft | No                     |
| 13 | Patio           | 35'10" x 16'9" | 537 sq. ft | No                     |
| 14 | Primary Bedroom | 24'1" x 12'9"  | 307 sq. ft | Yes                    |
| 15 | Bath            | 8'10" x 7'8"   | 57 sq. ft  | Yes                    |
| 16 | Hall            | 5'6" x 8'2"    | 33 sq. ft  | Yes                    |