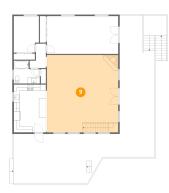

#### **Floor 1** - Recreation Room

Dimensions: 24'3" x 27'0" Area: 647 sq. ft Counted as living area: Yes Heated: Yes Finished: Yes Enclosed: Yes Contiguous: Yes Permitted: Yes Wet space: No Addition: No Conversion: No