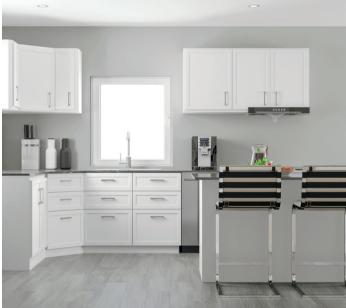

Affordability Alert! Discover the Rose Cottage, a charming new 1-bed, 1-bath home in Westport, WA. Featuring Hardi plank exterior, ductless heating/cooling, Quartz countertops, and a 30-year roof, this quality-built home ensures durability and style. Enjoy an airy open-concept layout with Timbertech/AZEK covered decks, a hot tub plug, wireless thermostats, Ring cameras, automated entry, EV charger, and a fenced yard. This peaceful retreat includes the land, offering a perfect blend of comfort and convenience in a serene