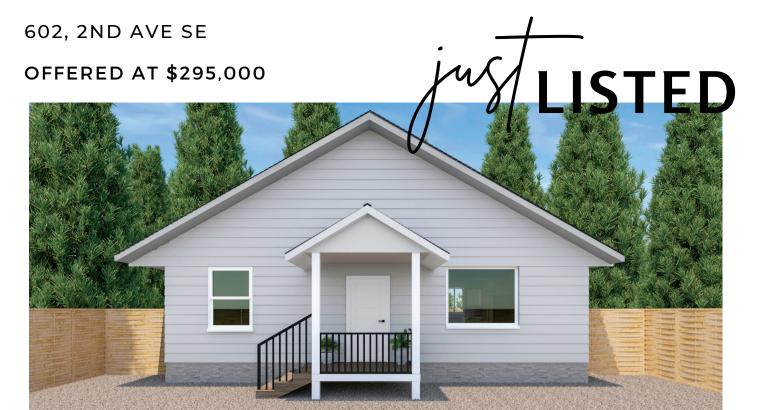

Affordability Alert! Discover the Rose Cottage, a charming new 1-bed, 1-bath home in Westport, WA. Featuring Hardi plank exterior, ductless heating/cooling, Quartz countertops, and a 30-year roof, this quality-built home ensures durability and style. Enjoy an airy open-concept layout with Timbertech/AZEK covered decks, a hot tub plug, wireless thermostats, Ring cameras, automated entry, EV charger, and a fenced yard. This peaceful retreat includes the land, offering a perfect blend of comfort and convenience in a serene