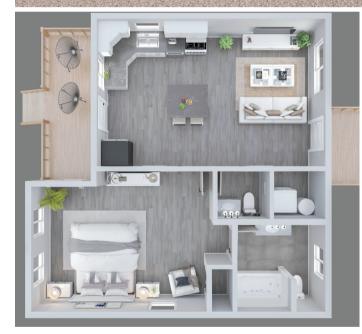

Affordability Alert! Discover the Rose Cottage, a charming new 1-bed, 1-bath home in Westport, WA. Featuring Hardi plank exterior, ductless heating/cooling, Quartz countertops, and a 30-year roof, this quality-built home ensures durability and style. Enjoy an airy open-concept layout with Timbertech/AZEK covered decks, a hot tub plug, wireless thermostats, Ring cameras, automated entry, EV charger, and a fenced yard. This peaceful retreat includes the land, offering a perfect blend of comfort and convenience in a serene