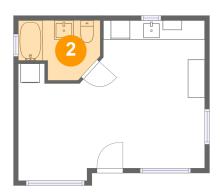

#### 2 Floor 1 - Bath

Dimensions: 8'7" x 6'3"

Area: 44 sq. ft

Counted as living area: Yes

Heated: Yes Finished: Yes Enclosed: Yes Contiguous: Yes Permitted: Yes Wet space: Yes Addition: No Conversion: No

3 Floor 1 - Kitchen