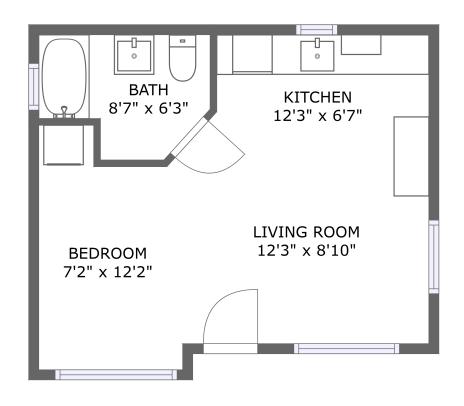

FLOOR 1

#### **Room dimensions**

Floor 1 Total sqft: 346 Living area: 346

| # |             | Dimensions    | sqft       | Counted as living area |
|---|-------------|---------------|------------|------------------------|
| 1 | Living Room | 12'3" x 8'10" | 108 sq. ft | Yes                    |
| 2 | Bath        | 8'7" x 6'3"   | 44 sq. ft  | Yes                    |
| 3 | Kitchen     | 12'3" x 6'7"  | 73 sq. ft  | Yes                    |
| 4 | Bedroom     | 7'2" x 12'2"  | 79 sq. ft  | Yes                    |