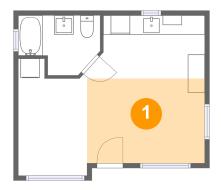

#### Floor 1 - Living Room

**Dimensions:** 12'3" x 8'10"

**Area:** 108 sq. ft

Counted as living area: Yes

Heated: Yes Finished: Yes Enclosed: Yes Contiguous: Yes Permitted: Yes Wet space: No Addition: No Conversion: No