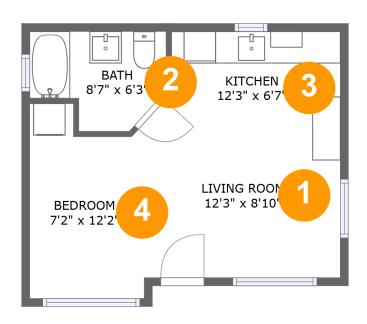

#### **Room dimensions**

Floor 1 Total sqft: 346 Living area: 346

| # |             | Dimensions    | sqft       | Counted as living area |
|---|-------------|---------------|------------|------------------------|
| 1 | Living Room | 12'3" x 8'10" | 108 sq. ft | Yes                    |
| 2 | Bath        | 8'7" x 6'3"   | 44 sq. ft  | Yes                    |
| 3 | Kitchen     | 12'3" x 6'7"  | 73 sq. ft  | Yes                    |
| 4 | Bedroom     | 7'2" x 12'2"  | 79 sq. ft  | Yes                    |