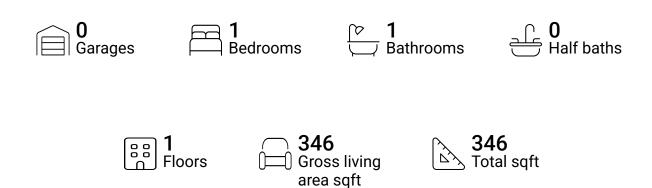

FLOOR 1

#### **Property summary**







#### **Room dimensions**

Floor 1 Total sqft: 346 Living area: 346

| # |             | Dimensions    | sqft       | Counted as living area |
|---|-------------|---------------|------------|------------------------|
| 1 | Living Room | 12'3" x 8'10" | 108 sq. ft | Yes                    |
| 2 | Bath        | 8'7" x 6'3"   | 44 sq. ft  | Yes                    |
| 3 | Kitchen     | 12'3" x 6'7"  | 73 sq. ft  | Yes                    |
| 4 | Bedroom     | 7'2" x 12'2"  | 79 sq. ft  | Yes                    |



#### Floor 1 - Living Room



**Dimensions:** 12'3" x 8'10"

**Area:** 108 sq. ft

Counted as living area: Yes

Heated: Yes Finished: Yes Enclosed: Yes Contiguous: Yes Permitted: Yes Wet space: No Addition: No Conversion: No

#### 2 Floor 1 - Bath



Dimensions: 8'7" x 6'3"

Are