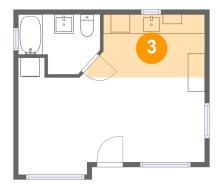

#### 2 Floor 1 - Bath

Dimensions: 8'7" x 6'3"

Area: 44 sq. ft

Counted as living area: Yes

Heated: Yes Finished: Yes Enclosed: Yes Contiguous: Yes Permitted: Yes Wet space: Yes Addition: No Conversion: No

3 Floor 1 - Kitchen

Dimensions: 12'3" x 6'7"

Area: 73 sq. ft

Counted as living area: Yes

Heated: Yes Finished: Yes Enclosed: Yes Contiguous: Yes Permitted: Yes Wet space: No Addition: No Conversion: No

4 Floor 1 - Bedroom

Dimensions: 7'2" x 12'2"