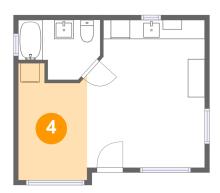

Dimensions: 12'3" x 6'7"

Area: 73 sq. ft

Counted as living area: Yes

Heated: Yes Finished: Yes Enclosed: Yes Contiguous: Yes Permitted: Yes Wet space: No Addition: No Conversion: No

4 Floor 1 - Bedroom

Dimensions: 7'2" x 12'2"

Area: 79 sq. ft

Counted as living area: Yes

Heated: Yes Finished: Yes Enclosed: Yes Contiguous: Yes Permitted: Yes Wet space: No Addition: No Conversion: No