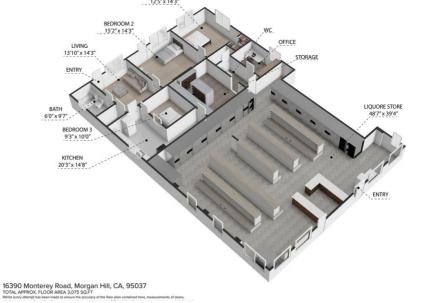

# 16390 Monterey Road Morgan Hill, CA 95037

High traffic retail store in Morgan Hill with many possibilities. This concrete block building is currently split between a liquor store in the front and a 3 bedroom apartment in the rear (both units are fully leased). Approved uses for the site: group housing, mixed-use residential, multi-family dwellings, residential care facilities, senior housing, single-family attached dwellings, trade school, home day care, instructional services, medical offices & clinics, park & recreation facilities, bank & financial institutions, business support, commercial recreation, restaurant fast food, restaurant sit down, tasting room, bed and breakfast, person services, professional offices, convenience market, general retail, food & beverage production, and more.