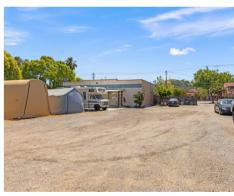

# 16390 Monterey Road Morgan Hill, CA 95037

High traffic retail store in Morgan Hill with many possibilities. This concrete block building is currently split between a liquor store in the front and a 3 bedroom apartment in the rear (both units are fully leased). Approved uses for the site: group housing, mixed-use residential, multi-family dwellings, residential care facilities, senior housing, single-family attached dwellings, trade school, home day care, instructional services, medical offices & clinics, park & recreation facilities, bank & financial institutions, business support, commercial recreation, restaurant fast food, restaurant sit down, tasting room, bed and breakfast, person services, professional offices, convenience market, general retail, food & beverage production, and more.