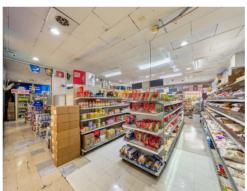

# 16390 Monterey Road Morgan Hill, CA 95037

High traffic retail store in Morgan Hill with many possibilities. This concrete block building is currently split between a liquor store in the front and a 3 bedroom apartment in the rear (both units are fully leased). Approved uses for the site: group housing, mixed-use residential, multi-family dwellings, residential care facilities, senior housing, single-family attached dwellings, trade school, home day care, instructional services, medical offices & clinics, park & recreation facilities, bank & financial institutions, business support, commercial recreation, restaurant fast food, restaurant sit down, tasting room, bed and breakfast, person services, professional offices, convenience market, general retail, food & beverage production, and more.