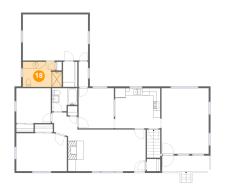

### Floor 2 - Bath

Dimensions: 7'1" x 6'6"

Area: 41 sq. ft

Counted as living area: Yes