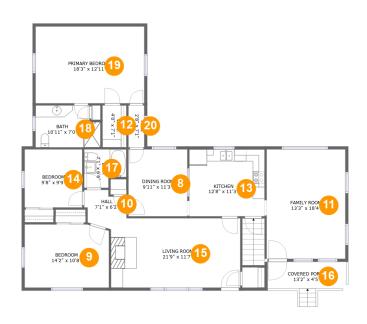

#### **Room dimensions**

Floor 2 Total sqft: 1724 Living area: 1664

| #  |               | Dimensions    | sqft       | Counted as living area |
|----|---------------|---------------|------------|------------------------|
| 8  | Dining Room   | 9'11" x 11'3" | 111 sq. ft | Yes                    |
| 9  | Bedroom       | 14'2" x 10'8" | 149 sq. ft | Yes                    |
| 10 | Hall          | 7'1" x 6'2"   | 37 sq. ft  | Yes                    |
| 11 | Family Room   | 13'3" x 18'4" | 244 sq. ft | Yes                    |
| 12 | W.I.C.        | 4'0" x 7'1"   | 28 sq. ft  | Yes                    |
| 13 | Kitchen       | 12'8" x 11'3" | 143 sq. ft | Yes                    |
| 14 | Bedroom       | 9'8" x 9'9"   | 95 sq. ft  | Yes                    |
| 15 | Living Room   | 21'9" x 11'7" | 251 sq. ft | Yes                    |
| 16 | Covered Porch | 13'2" x 4'5"  | 60 sq. ft  | No                     |
| 17 | Bath          | 7'1" x 6'6"   | 41 sq. ft  | Yes                    |
| 18 | Bath          | 10'11" x 7'0" | 72 sq. ft  | Yes                    |

| #  |                 | Dimensions     | sqft       | Counted as living area |
|----|-----------------|----------------|------------|------------------------|
| 19 | Primary Bedroom | 18'3" x 12'11" | 236 sq. ft | Yes                    |
| 20 | Hall            | 2'8" x 7'1"    | 19 sq. ft  | Yes                    |