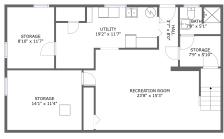

#### **Room dimensions**

Floor 1 Total sqft: 1003 Living area: 617

| # |                 | Dimensions    | sqft       | Counted as living area |
|---|-----------------|---------------|------------|------------------------|
| 1 | Storage         | 8'10" x 11'7" | 103 sq. ft | No                     |
| 2 | Recreation Room | 23'8" x 15'3" | 333 sq. ft | Yes                    |
| 3 | Bath            | 7'9" x 5'1"   | 38 sq. ft  | No                     |
| 4 | Hall            | 3'7" x 8'0"   | 29 sq. ft  | Yes                    |
| 5 | Storage         | 14'1" x 11'4" | 159 sq. ft | No                     |
| 6 | Storage         | 7'9" x 5'10"  | 45 sq. ft  | No                     |
| 7 | Utility         | 19'2" x 11'7" | 158 sq. ft | Yes                    |

## Floor 1 - Storage

**Dimensions:** 8'10" x 11'7"

**Area:** 103 sq. ft

Counted as living area: No

Heated: No Finished: No Enclosed: No Contiguous: Yes Permitted: Yes Wet space: No Addition: No Conversion: No

#### Ploor 1 - Recreation Room

Dimensions: 23'8" x 15'3"

Area: 333 sq. ft

Counted as living area: Yes

3 Floor 1 - Bath

Dimensions: 7'9" x 5'1"

Area: 38 sq. ft

Counted as living area: No

#### Floor 1 - Hall

Dimensions: 3'7" x 8'0"

Area: 29 sq. ft

Counted as living area: Yes

Heated: Yes Finished: Yes Enclosed: Yes Contiguous: Yes Permitted: Yes Wet space: No Addition: No Conversion: No

### 5 Floor 1 - Storage

Dimensions: 14'1" x 11'4"

Area: 159 sq. ft

Counted as living area: No

## 6 Floor 1 - Storage

**Dimensions:** 7'9" x 5'10"

Area: 45 sq. ft

Counted as living area: No

Heated: No Finished: No Enclosed: No Contiguous: Yes Permitted: Yes Wet space: No Addition: No Conversion: No

## Floor 1 - Utility

**Dimensions**: 19'2" x 11'7"

Area: 158 sq. ft

Counted as living area: Yes

Heated: Yes Finished: Yes Enclosed: Yes Contiguous: Yes Permitted: Yes Wet space: No Addition: No Conversion: No