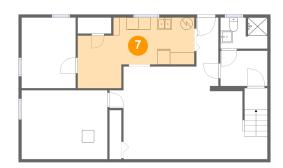

### Floor 2 - Dining Room

Dimensions: 9'11" x 11'3"

Area: 111 sq. ft

Counted as living area: Yes