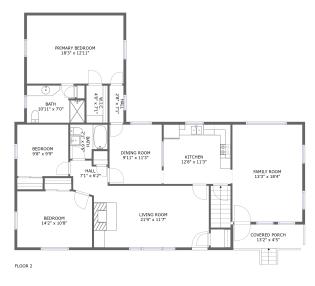

#### **Room dimensions**

Floor 2 Total sqft: 1724 Living area: 1664

| #  |               | Dimensions    | sqft       | Counted as living area |
|----|---------------|---------------|------------|------------------------|
| 8  | Dining Room   | 9'11" x 11'3" | 111 sq. ft | Yes                    |
| 9  | Bedroom       | 14'2" x 10'8" | 149 sq. ft | Yes                    |
| 10 | Hall          | 7'1" x 6'2"   | 37 sq. ft  | Yes                    |
| 11 | Family Room   | 13'3" x 18'4" | 244 sq. ft | Yes                    |
| 12 | W.I.C.        | 4'0" x 7'1"   | 28 sq. ft  | Yes                    |
| 13 | Kitchen       | 12'8" x 11'3" | 143 sq. ft | Yes                    |
| 14 | Bedroom       | 9'8" x 9'9"   | 95 sq. ft  | Yes                    |
| 15 | Living Room   | 21'9" x 11'7" | 251 sq. ft | Yes                    |
| 16 | Covered Porch | 13'2" x 4'5"  | 60 sq. ft  | No                     |
| 17 | Bath          | 7'1" x 6'6"   | 41 sq. ft  | Yes                    |
| 18 | Bath          | 10'11" x 7'0" | 72 sq. ft  | Yes                    |

| #  |                 | Dimensions     | sqft       | Counted as living area |
|----|-----------------|----------------|------------|------------------------|
| 19 | Primary Bedroom | 18'3" x 12'11" | 236 sq. ft | Yes                    |
| 20 | Hall            | 2'8" x 7'1"    | 19 sq. ft  | Yes                    |

### Floor 2 - Dining Room

Dimensions: 9'11" x 11'3"

Area: 111 sq. ft

Counted as living area: Yes

### 9 Floor 2 - Bedroom

Dimensions: 14'2" x 10'8"

**Area:** 149 sq. ft

Counted as living area: Yes

Heated: Yes Finished: Yes Enclosed: Yes Contiguous: Yes Permitted: Yes Wet space: No Addition: No Conversion: No

### Floor 2 - Hall

Dimensions: 7'1" x 6'2"

Area: 37 sq. ft

Counted as living area: Yes

Heated: Yes Finished: Yes Enclosed: Yes Contiguous: Yes Permitted: Yes Wet space: No Addition: No Conversion: No

### Floor 2 - Family Room

Dimensions: 13'3" x 18'4"

Area: 244 sq. ft

Counted as living area: Yes

**1** Floor 2 - W.I.C.

Dimensions: 4'0" x 7'1" Area: 28 sq. ft

Counted as living area: Yes

Heated: Yes Finished: Yes Enclosed: Yes Contiguous: Yes Permitted: Yes Wet space: No Addition: No

### Floor 2 - Kitchen

Dimensions: 12'8" x 11'3"

**Area:** 143 sq. ft

Counted as living area: Yes

Heated: Yes Finished: Yes Enclosed: Yes Contiguous: Yes Permitted: Yes Wet space: No Addition: No Conversion: No

#### 4 Floor 2 - Bedroom

Dimensions: 9'8" x 9'9"

Area: 95 sq. ft

Counted as living area: Yes

## Floor 2 - Living Room

Dimensions: 21'9" x 11'7"

Area: 251 sq. ft

Counted as living area: Yes

Heated: Yes Finished: Yes Enclosed: Yes Contiguous: Yes Permitted: Yes Wet space: No Addition: No Conversion: No

#### Floor 2 - Covered Porch

Dimensions: 13'2" x 4'5"

Area: 60 sq. ft

Counted as living area: No

Heated: No Finished: Yes Enclosed: No Contiguous: Yes Permitted: Yes Wet space: No Addition: No Conversion: No

### Floor 2 - Bath

Dimensions: 7'1" x 6'6"

Area: 41 sq. ft

Counted as living area: Yes

## <sup>10</sup> Floor 2 - Bath

**Dimensions:** 10'11" x 7'0"

Area: 72 sq. ft

Counted as living area: Yes

Heated: Yes Finished: Yes Enclosed: Yes Contiguous: Yes Permitted: Yes Wet space: Yes Addition: No Conversion: No

## Floor 2 - Primary Bedroom

Dimensions: 18'3" x 12'11"

Area: 236 sq. ft

Counted as living area: Yes

Heated: Yes Finished: Yes Enclosed: Yes Contiguous: Yes Permitted: Yes Wet space: No Addition: No Conversion: No

#### Floor 2 - Hall

Dimensions: 2'8" x 7'1"

Area: 19 sq. ft

Counted as living area: Yes