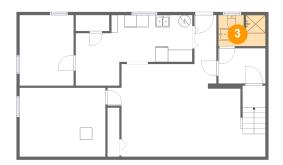

#### Ploor 1 - Recreation Room

Dimensions: 23'8" x 15'3"

Area: 333 sq. ft

Counted as living area: Yes

3 Floor 1 - Bath

Dimensions: 7'9" x 5'1"

Area: 38 sq. ft

Counted as living area: No

Heated: Yes Finished: Yes Enclosed: Yes Contiguous: No Permitted: Yes Wet space: Yes Addition: No Conversion: No