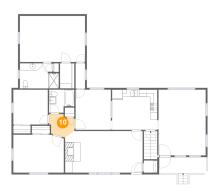

## <sup>10</sup> Floor 2 - Bath

**Dimensions:** 10'11" x 7'0"

Area: 72 sq. ft

Counted as living area: Yes

Heated: Yes Finished: Yes Enclosed: Yes Contiguous: Yes Permitted: Yes Wet space: Yes Addition: No Conversion: No