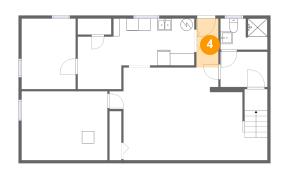

#### Floor 1 - Hall

Dimensions: 3'7" x 8'0"

Area: 29 sq. ft

Counted as living area: Yes

Heated: Yes Finished: Yes Enclosed: Yes Contiguous: Yes Permitted: Yes Wet space: No Addition: No Conversion: No