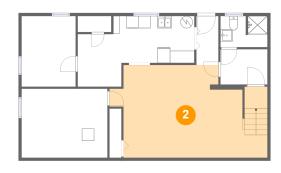

#### Ploor 1 - Recreation Room

Dimensions: 23'8" x 15'3"

Area: 333 sq. ft

Counted as living area: Yes

3 Floor 1 - Bath

Dimensions: 7'9" x 5'1"

Area: 38 sq. ft

Counted as living area: No