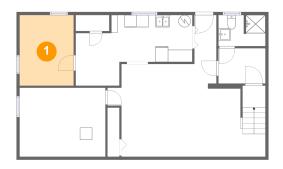

## Floor 1 - Storage

**Dimensions:** 8'10" x 11'7"

**Area:** 103 sq. ft

Counted as living area: No

Heated: No Finished: No Enclosed: No Contiguous: Yes Permitted: Yes Wet space: No Addition: No Conversion: No