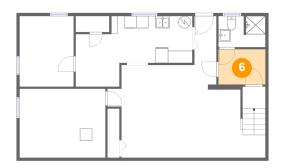

## 6 Floor 1 - Storage

**Dimensions:** 7'9" x 5'10"

Area: 45 sq. ft

Counted as living area: No

Heated: No Finished: No Enclosed: No Contiguous: Yes Permitted: Yes Wet space: No Addition: No Conversion: No