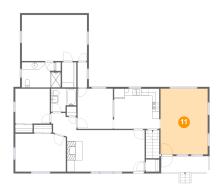

### Floor 2 - Family Room

Dimensions: 13'3" x 18'4"

Area: 244 sq. ft

Counted as living area: Yes

**1** Floor 2 - W.I.C.

Dimensions: 4'0" x 7'1" Area: 28 sq. ft

Counted as living area: Yes

Heated: Yes Finished: Yes Enclosed: Yes Contiguous: Yes Permitted: Yes Wet space: No Addition: No