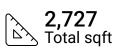

FLOOR 1

#### **Property summary**



Ploors









#### **Room dimensions**

Floor 1 Total sqft: 1003 Living area: 617

| # |                 | Dimensions    | sqft       | Counted as living area |
|---|-----------------|---------------|------------|------------------------|
| 1 | Storage         | 8'10" x 11'7" | 103 sq. ft | No                     |
| 2 | Recreation Room | 23'8" x 15'3" | 333 sq. ft | Yes                    |
| 3 | Bath            | 7'9" x 5'1"   | 38 sq. ft  | No                     |
| 4 | Hall            | 3'7" x 8'0"   | 29 sq. ft  | Yes                    |
| 5 | Storage         | 14'1" x 11'4" | 159 sq. ft | No                     |
| 6 | Storage         | 7'9" x 5'10"  | 45 sq. ft  | No                     |
| 7 | Utility         | 19'2" x 11'7" | 158 sq. ft | Yes                    |





#### **Room dimens