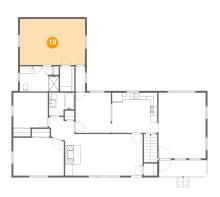

### 9 Floor 2 - Bedroom

Dimensions: 14'2" x 10'8"

**Area:** 149 sq. ft

Counted as living area: Yes

Heated: Yes Finished: Yes Enclosed: Yes Contiguous: Yes Permitted: Yes Wet space: No Addition: No Conversion: No