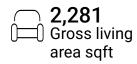

FLOOR 1

#### **Property summary**



Ploors









#### **Room dimensions**

Floor 1 Total sqft: 1003 Living area: 617

| # |                 | Dimensions    | sqft       | Counted as living area |
|---|-----------------|---------------|------------|------------------------|
| 1 | Storage         | 8'10" x 11'7" | 103 sq. ft | No                     |
| 2 | Recreation Room | 23'8" x 15'3" | 333 sq. ft | Yes                    |
| 3 | Bath            | 7'9" x 5'1"   | 38 sq. ft  | No                     |
| 4 | Hall            | 3'7" x 8'0"   | 29 sq. ft  | Yes                    |
| 5 | Storage         | 14'1" x 11'4" | 159 sq. ft | No                     |
| 6 | Storage         | 7'9" x 5'10"  | 45 sq. ft  | No                     |
| 7 | Utility         | 19'2" x 11'7" | 158 sq. ft | Yes                    |





#### **Room dime