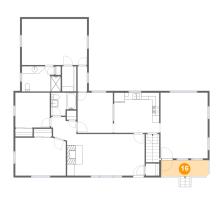

## <sup>10</sup> Floor 2 - Bath

**Dimensions:** 10'11" x 7'0"

Area: 72 sq. ft

Counted as living area: Yes

Heated: Yes Finished: Yes Enclosed: Yes Contiguous: Yes Permitted: Yes Wet space: Yes Addition: No Conversion: No