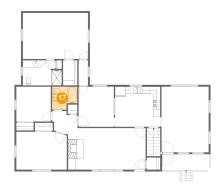

### Floor 2 - Hall

Dimensions: 7'1" x 6'2"

Area: 37 sq. ft

Counted as living area: Yes

Heated: Yes Finished: Yes Enclosed: Yes Contiguous: Yes Permitted: Yes Wet space: No Addition: No Conversion: No