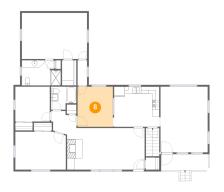

### 9 Floor 2 - Bedroom

Dimensions: 14'2" x 10'8"

**Area:** 149 sq. ft

Counted as living area: Yes

Heated: Yes Finished: Yes Enclosed: Yes Contiguous: Yes Permitted: Yes Wet space: No Addition: No Conversion: No