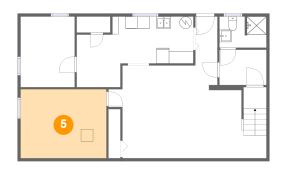

### 5 Floor 1 - Storage

Dimensions: 14'1" x 11'4"

Area: 159 sq. ft

Counted as living area: No