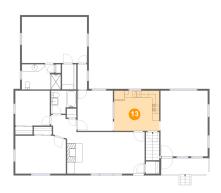

### Floor 2 - Family Room

Dimensions: 13'3" x 18'4"

Area: 244 sq. ft

Counted as living area: Yes

**1** Floor 2 - W.I.C.

Dimensions: 4'0" x 7'1" Area: 28 sq. ft

Counted as living area: Yes

Heated: Yes Finished: Yes Enclosed: Yes Contiguous: Yes Permitted: Yes Wet space: No Addition: No