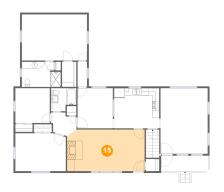

## Floor 2 - Living Room

Dimensions: 21'9" x 11'7"

Area: 251 sq. ft

Counted as living area: Yes

Heated: Yes Finished: Yes Enclosed: Yes Contiguous: Yes Permitted: Yes Wet space: No Addition: No Conversion: No