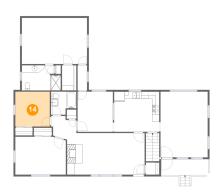

#### 4 Floor 2 - Bedroom

Dimensions: 9'8" x 9'9"

Area: 95 sq. ft

Counted as living area: Yes