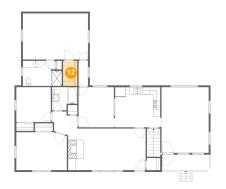

### Floor 2 - Kitchen

Dimensions: 12'8" x 11'3"

**Area:** 143 sq. ft

Counted as living area: Yes

Heated: Yes Finished: Yes Enclosed: Yes Contiguous: Yes Permitted: Yes Wet space: No Addition: No Conversion: No