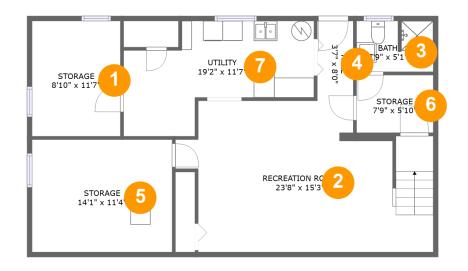

#### **Room dimensions**

Floor 1 Total sqft: 1003 Living area: 617

| # |                 | Dimensions    | sqft       | Counted as living area |
|---|-----------------|---------------|------------|------------------------|
| 1 | Storage         | 8'10" x 11'7" | 103 sq. ft | No                     |
| 2 | Recreation Room | 23'8" x 15'3" | 333 sq. ft | Yes                    |
| 3 | Bath            | 7'9" x 5'1"   | 38 sq. ft  | No                     |
| 4 | Hall            | 3'7" x 8'0"   | 29 sq. ft  | Yes                    |
| 5 | Storage         | 14'1" x 11'4" | 159 sq. ft | No                     |
| 6 | Storage         | 7'9" x 5'10"  | 45 sq. ft  | No                     |
| 7 | Utility         | 19'2" x 11'7" | 158 sq. ft | Yes                    |