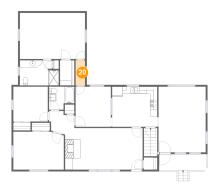

## <sup>10</sup> Floor 2 - Bath

**Dimensions:** 10'11" x 7'0"

Area: 72 sq. ft

Counted as living area: Yes

Heated: Yes Finished: Yes Enclosed: Yes Contiguous: Yes Permitted: Yes Wet space: Yes Addition: No Conversion: No