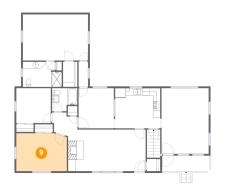

### Floor 2 - Hall

Dimensions: 7'1" x 6'2"

Area: 37 sq. ft

Counted as living area: Yes

Heated: Yes Finished: Yes Enclosed: Yes Contiguous: Yes Permitted: Yes Wet space: No Addition: No Conversion: No