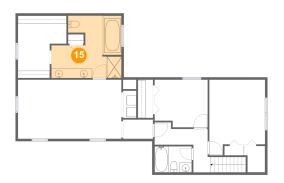

## Floor 3 - Primary Bath

Dimensions: 14'6" x 12'11"

**Area:** 155 sq. ft

Counted as living area: Yes

Heated: Yes Finished: Yes Enclosed: Yes Contiguous: Yes Permitted: Yes Wet space: Yes Addition: No Conversion: No