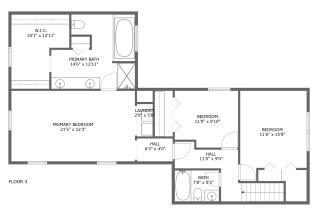

#### **Room dimensions**

Floor 3 Total sqft: 1146 Living area: 1146

| #  |                 | Dimensions     | sqft       | Counted as living area |
|----|-----------------|----------------|------------|------------------------|
| 11 | Hall            | 6'3" x 4'0"    | 25 sq. ft  | Yes                    |
| 12 | Bath            | 7'8" x 5'5"    | 41 sq. ft  | Yes                    |
| 13 | W.I.C.          | 10'1" x 12'11" | 105 sq. ft | Yes                    |
| 14 | Primary Bedroom | 21'5" x 12'3"  | 262 sq. ft | Yes                    |
| 15 | Primary Bath    | 14'6" x 12'11" | 155 sq. ft | Yes                    |
| 16 | Bedroom         | 11'6" x 15'8"  | 161 sq. ft | Yes                    |
| 17 | Laundry         | 2'9" x 5'8"    | 15 sq. ft  | Yes                    |
| 18 | Bedroom         | 11'0" x 9'10"  | 103 sq. ft | Yes                    |
| 19 | Hall            | 11'0" x 9'0"   | 83 sq. ft  | Yes                    |

#### Floor 3 - Hall

Dimensions: 6'3" x 4'0"

Area: 25 sq. ft

Counted as living area: Yes

Ploor 3 - Bath

Dimensions: 7'8" x 5'5"

Area: 41 sq. ft

Counted as living area: Yes

### **10** Floor 3 - W.I.C.

Dimensions: 10'1" x 12'11"

Area: 105 sq. ft

Counted as living area: Yes

Heated: Yes Finished: Yes Enclosed: Yes Contiguous: Yes Permitted: Yes Wet space: No Addition: No Conversion: No

### Floor 3 - Primary Bedroom

Dimensions: 21'5" x 12'3"

Area: 262 sq. ft

Counted as living area: Yes

## Floor 3 - Primary Bath

Dimensions: 14'6" x 12'11"

**Area:** 155 sq. ft

Counted as living area: Yes

Heated: Yes Finished: Yes Enclosed: Yes Contiguous: Yes Permitted: Yes Wet space: Yes Addition: No Conversion: No

#### Floor 3 - Bedroom

Dimensions: 11'6" x 15'8"

Area: 161 sq. ft

Counted as living area: Yes

Heated: Yes Finished: Yes Enclosed: Yes Contiguous: Yes Permitted: Yes Wet space: No Addition: No Conversion: No

### Floor 3 - Laundry

Dimensions: 2'9" x 5'8"

Area: 15 sq. ft

Finished: Yes Counted as living area: Yes Enclosed: Yes Contiguous: Yes Permitted: Yes Wet space: No Addition: No Conversion: No

#### Floor 3 - Bedroom

**Dimensions:** 11'0" x 9'10"

**Area:** 103 sq. ft

Counted as living area: Yes

Heated: Yes Finished: Yes Enclosed: Yes Contiguous: Yes Permitted: Yes Wet space: No Addition: No Conversion: No

#### Floor 3 - Hall

Dimensions: 11'0" x 9'0"

Area: 83 sq. ft

Counted as living area: Yes