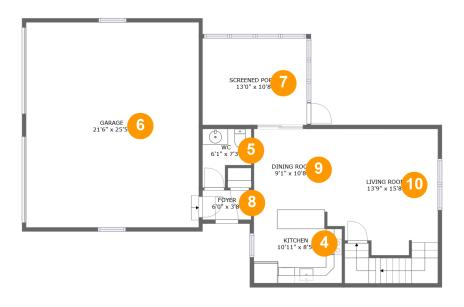

#### **Room dimensions**

Floor 2 Total sqft: 1292 Living area: 553

| #  |                | Dimensions    | sqft       | Counted as living area |
|----|----------------|---------------|------------|------------------------|
| 4  | Kitchen        | 10'11" x 8'5" | 89 sq. ft  | Yes                    |
| 5  | wc             | 6'1" x 7'3"   | 35 sq. ft  | Yes                    |
| 6  | Garage         | 21'6" x 25'5" | 546 sq. ft | No                     |
| 7  | Screened Porch | 13'0" x 10'8" | 140 sq. ft | No                     |
| 8  | Foyer          | 6'0" x 3'8"   | 22 sq. ft  | Yes                    |
| 9  | Dining Room    | 9'1" x 10'8"  | 98 sq. ft  | Yes                    |
| 10 | Living Room    | 13'9" x 15'8" | 244 sq. ft | Yes                    |

### 4 Floor 2 - Kitchen

**Dimensions:** 10'11" x 8'5"

Area: 89 sq. ft

Counted as living area: Yes

Heated: Yes Finished: Yes Enclosed: Yes Contiguous: Yes Permitted: Yes Wet space: No Addition: No Conversion: No

### Floor 2 - WC

Dimensions: 6'1" x 7'3"

Area: 35 sq. ft

Counted as living area: Yes

6 Floor 2 - Garage

Dimensions: 21'6" x 25'5"

**Area:** 546 sq. ft

Counted as living area: No

#### Floor 2 - Screened Porch

Dimensions: 13'0" x 10'8"

Area: 140 sq. ft

Counted as living area: No

Heated: No Finished: Yes Enclosed: No Contiguous: Yes Permitted: Yes Wet space: No Addition: No Conversion: No

### Floor 2 - Foyer

Dimensions: 6'0" x 3'8"

Area: 22 sq. ft

Counted as living area: Yes

## 9 Floor 2 - Dining Room

**Dimensions:** 9'1" x 10'8"

Area: 98 sq. ft

Counted as living area: Yes

Heated: Yes Finished: Yes Enclosed: Yes Contiguous: Yes Permitted: Yes Wet space: No Addition: No Conversion: No

### Floor 2 - Living Room

**Dimensions**: 13'9" x 15'8"

Area: 244 sq. ft

Counted as living area: Yes

Heated: Yes Finished: Yes Enclosed: Yes Contiguous: Yes Permitted: Yes Wet space: No Addition: No Conversion: No