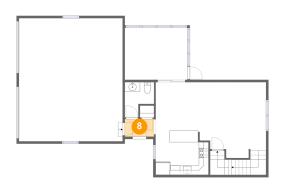

### Floor 2 - WC

Dimensions: 6'1" x 7'3"

Area: 35 sq. ft

Counted as living area: Yes

6 Floor 2 - Garage

Dimensions: 21'6" x 25'5"

**Area:** 546 sq. ft

Counted as living area: No