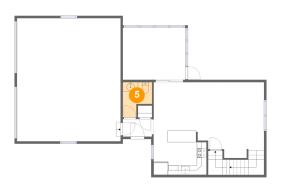

### Floor 2 - WC

Dimensions: 6'1" x 7'3"

Area: 35 sq. ft

Counted as living area: Yes

6 Floor 2 - Garage

Dimensions: 21'6" x 25'5"

**Area:** 546 sq. ft

Counted as living area: No