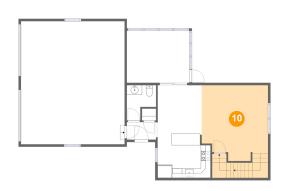

### Floor 2 - Living Room

**Dimensions**: 13'9" x 15'8"

Area: 244 sq. ft

Counted as living area: Yes

Heated: Yes Finished: Yes Enclosed: Yes Contiguous: Yes Permitted: Yes Wet space: No Addition: No Conversion: No