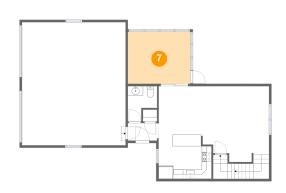

#### Floor 2 - Screened Porch

Dimensions: 13'0" x 10'8"

Area: 140 sq. ft

Counted as living area: No

Heated: No Finished: Yes Enclosed: No Contiguous: Yes Permitted: Yes Wet space: No Addition: No Conversion: No