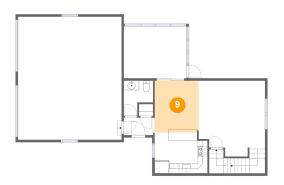

## 9 Floor 2 - Dining Room

**Dimensions:** 9'1" x 10'8"

Area: 98 sq. ft

Counted as living area: Yes

Heated: Yes Finished: Yes Enclosed: Yes Contiguous: Yes Permitted: Yes Wet space: No Addition: No Conversion: No