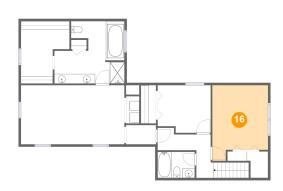

#### Floor 3 - Bedroom

Dimensions: 11'6" x 15'8"

Area: 161 sq. ft

Counted as living area: Yes

Heated: Yes Finished: Yes Enclosed: Yes Contiguous: Yes Permitted: Yes Wet space: No Addition: No Conversion: No

Heated: Yes