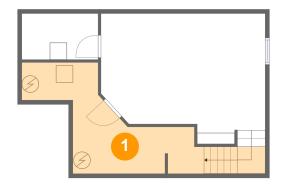

#### **Room dimensions**

Floor 1 Total sqft: 520 Living area: 286

| # |                 | Dimensions    | sqft       | Counted as living area |
|---|-----------------|---------------|------------|------------------------|
| 1 | Electrical Room | 15'4" x 13'0" | 159 sq. ft | No                     |
| 2 | Room            | 8'11" x 5'5"  | 48 sq. ft  | No                     |
| 3 | Basement        | 19'3" x 15'3" | 263 sq. ft | Yes                    |

### 2 Floor 1 - Room

**Dimensions:** 8'11" x 5'5"

Area: 48 sq. ft

Counted as living area: No

Floor 1 - Basement

**Dimensions**: 19'3" x 15'3"

**Area:** 263 sq. ft

Counted as living area: Yes