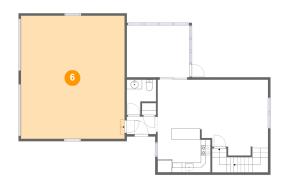

### Floor 2 - WC

Dimensions: 6'1" x 7'3"

Area: 35 sq. ft

Counted as living area: Yes

6 Floor 2 - Garage

Dimensions: 21'6" x 25'5"

**Area:** 546 sq. ft

Counted as living area: No

Heated: No Finished: No Enclosed: Yes Contiguous: Yes Permitted: Yes Wet space: No Addition: No Conversion: No