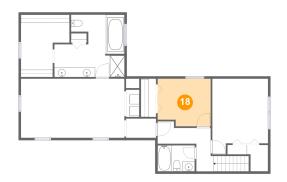

### 18

#### Floor 3 - Bedroom

**Dimensions:** 11'0" x 9'10"

**Area:** 103 sq. ft

Counted as living area: Yes

Heated: Yes Finished: Yes Enclosed: Yes Contiguous: Yes Permitted: Yes Wet space: No Addition: No Conversion: No