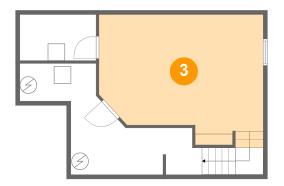

### 2 Floor 1 - Room

**Dimensions:** 8'11" x 5'5"

Area: 48 sq. ft

Counted as living area: No

Floor 1 - Basement

**Dimensions**: 19'3" x 15'3"

**Area:** 263 sq. ft

Counted as living area: Yes

Heated: Yes Finished: Yes Enclosed: Yes Contiguous: Yes Permitted: Yes Wet space: No Addition: No Conversion: No