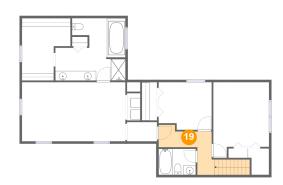

#### **Room dimensions**

Floor 3 Total sqft: 1146 Living area: 1146

| #  |                 | Dimensions     | sqft       | Counted as living area |
|----|-----------------|----------------|------------|------------------------|
| 11 | Hall            | 6'3" x 4'0"    | 25 sq. ft  | Yes                    |
| 12 | Bath            | 7'8" x 5'5"    | 41 sq. ft  | Yes                    |
| 13 | W.I.C.          | 10'1" x 12'11" | 105 sq. ft | Yes                    |
| 14 | Primary Bedroom | 21'5" x 12'3"  | 262 sq. ft | Yes                    |
| 15 | Primary Bath    | 14'6" x 12'11" | 155 sq. ft | Yes                    |
| 16 | Bedroom         | 11'6" x 15'8"  | 161 sq. ft | Yes                    |
| 17 | Laundry         | 2'9" x 5'8"    | 15 sq. ft  | Yes                    |
| 18 | Bedroom         | 11'0" x 9'10"  | 103 sq. ft | Yes                    |
| 19 | Hall            | 11'0" x 9'0"   | 83 sq. ft  | Yes                    |

#### Floor 3 - Hall

Dimensions: 11'0" x 9'0"

Area: 83 sq. ft

Counted as living area: Yes