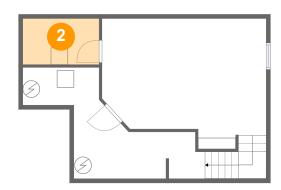

#### **Room dimensions**

Floor 1 Total sqft: 520 Living area: 286

| # |                 | Dimensions    | sqft       | Counted as living area |
|---|-----------------|---------------|------------|------------------------|
| 1 | Electrical Room | 15'4" x 13'0" | 159 sq. ft | No                     |
| 2 | Room            | 8'11" x 5'5"  | 48 sq. ft  | No                     |
| 3 | Basement        | 19'3" x 15'3" | 263 sq. ft | Yes                    |

### 2 Floor 1 - Room

**Dimensions:** 8'11" x 5'5"

Area: 48 sq. ft

Counted as living area: No

Floor 1 - Basement

**Dimensions**: 19'3" x 15'3"

**Area:** 263 sq. ft

Counted as living area: Yes