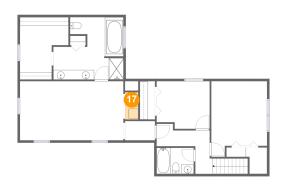

### Floor 3 - Laundry

Dimensions: 2'9" x 5'8"

Area: 15 sq. ft

Finished: Yes Counted as living area: Yes Enclosed: Yes Contiguous: Yes Permitted: Yes Wet space: No Addition: No Conversion: No

### 18