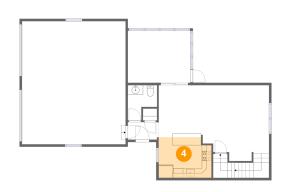

### 4 Floor 2 - Kitchen

**Dimensions:** 10'11" x 8'5"

Area: 89 sq. ft

Counted as living area: Yes

Heated: Yes Finished: Yes Enclosed: Yes Contiguous: Yes Permitted: Yes Wet space: No Addition: No Conversion: No