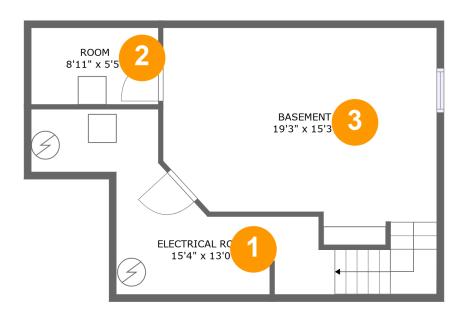

#### **Room dimensions**

Floor 1 Total sqft: 520 Living area: 286

| # |                 | Dimensions    | sqft       | Counted as living area |
|---|-----------------|---------------|------------|------------------------|
| 1 | Electrical Room | 15'4" x 13'0" | 159 sq. ft | No                     |
| 2 | Room            | 8'11" x 5'5"  | 48 sq. ft  | No                     |
| 3 | Basement        | 19'3" x 15'3" | 263 sq. ft | Yes                    |

### Floor 1 - Electrical Room

Dimensions: 15'4" x 13'0"

**Area:** 159 sq. ft

Counted as living area: No

Heated: No Finished: No Enclosed: Yes Contiguous: Yes Permitted: Yes Wet space: No Addition: No Conversion: No

### 2 Floor 1 - Room

**Dimensions:** 8'11" x 5'5"

Area: 48 sq. ft

Counted as living area: No

Floor 1 - Basement

**Dimensions**: 19'3" x 15'3"

**Area:** 263 sq. ft

Counted as living area: Yes