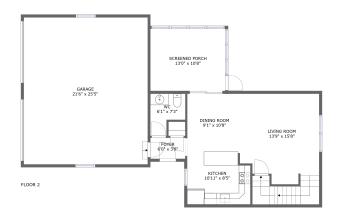

#### **Room dimensions**

Floor 2 Total sqft: 1292 Living area: 553

| #  |                | Dimensions    | sqft       | Counted as living area |
|----|----------------|---------------|------------|------------------------|
| 4  | Kitchen        | 10'11" x 8'5" | 89 sq. ft  | Yes                    |
| 5  | wc             | 6'1" x 7'3"   | 35 sq. ft  | Yes                    |
| 6  | Garage         | 21'6" x 25'5" | 546 sq. ft | No                     |
| 7  | Screened Porch | 13'0" x 10'8" | 140 sq. ft | No                     |
| 8  | Foyer          | 6'0" x 3'8"   | 22 sq. ft  | Yes                    |
| 9  | Dining Room    | 9'1" x 10'8"  | 98 sq. ft  | Yes                    |
| 10 | Living Room    | 13'9" x 15'8" | 244 sq. ft | Yes                    |

### 4 Floor 2 - Kitchen

**Dimensions:** 10'11" x 8'5"

Area: 89 sq. ft

Counted as living area: Yes

Heated: Yes Finished: Yes Enclosed: Yes Contiguous: Yes Permitted: Yes Wet space: No Addition: No Conversion: No

### Floor 2 - WC

Dimensions: 6'1" x 7'3"

Area: 35 sq. ft

Counted as living area: Yes

6 Floor 2 - Garage

Dimensions: 21'6" x 25'5"

**Area:** 546 sq. ft

Counted as living area: No

#### Floor 2 - Screened Porch

Dimensions: 13'0" x 10'8"

Area: 140 sq. ft

Counted as living area: No

Heated: No Finished: Yes Enclosed: No Contiguous: Yes Permitted: Yes Wet space: No Addition: No Conversion: No

### Floor 2 - Foyer

Dimensions: 6'0" x 3'8"

Area: 22 sq. ft

Counted as living area: Yes

## 9 Floor 2 - Dining Room

**Dimensions:** 9'1" x 10'8"

Area: 98 sq. ft

Counted as living area: Yes

Heated: Yes Finished: Yes Enclosed: Yes Contiguous: Yes Permitted: Yes Wet space: No Addition: No Conversion: No

### Floor 2 - Living Room

**Dimensions**: 13'9" x 15'8"

Area: 244 sq. ft

Counted as living area: Yes

Heated: Yes Finished: Yes Enclosed: Yes Contiguous: Yes Permitted: Yes Wet space: No Addition: No Conversion: No