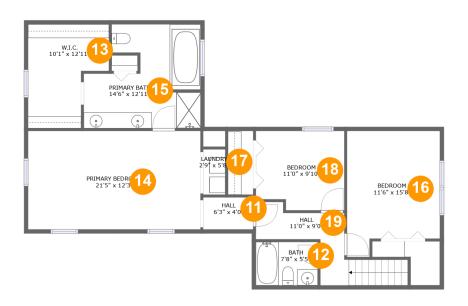

#### **Room dimensions**

Floor 3 Total sqft: 1146 Living area: 1146

| #  |                 | Dimensions     | sqft       | Counted as living area |
|----|-----------------|----------------|------------|------------------------|
| 11 | Hall            | 6'3" x 4'0"    | 25 sq. ft  | Yes                    |
| 12 | Bath            | 7'8" x 5'5"    | 41 sq. ft  | Yes                    |
| 13 | W.I.C.          | 10'1" x 12'11" | 105 sq. ft | Yes                    |
| 14 | Primary Bedroom | 21'5" x 12'3"  | 262 sq. ft | Yes                    |
| 15 | Primary Bath    | 14'6" x 12'11" | 155 sq. ft | Yes                    |
| 16 | Bedroom         | 11'6" x 15'8"  | 161 sq. ft | Yes                    |
| 17 | Laundry         | 2'9" x 5'8"    | 15 sq. ft  | Yes                    |
| 18 | Bedroom         | 11'0" x 9'10"  | 103 sq. ft | Yes                    |
| 19 | Hall            | 11'0" x 9'0"   | 83 sq. ft  | Yes                    |

#### Floor 3 - Hall

Dimensions: 6'3" x 4'0"

Area: 25 sq. ft

Counted as living area: Yes

Ploor 3 - Bath

Dimensions: 7'8" x 5'5"

Area: 41 sq. ft

Counted as living area: Yes

### **10** Floor 3 - W.I.C.

Dimensions: 10'1" x 12'11"

Area: 105 sq. ft

Counted as living area: Yes

Heated: Yes Finished: Yes Enclosed: Yes Contiguous: Yes Permitted: Yes Wet space: No Addition: No Conversion: No

### Floor 3 - Primary Bedroom

Dimensions: 21'5" x 12'3"

Area: 262 sq. ft

Counted as living area: Yes

## Floor 3 - Primary Bath

Dimensions: 14'6" x 12'11"

**Area:** 155 sq. ft

Counted as living area: Yes

Heated: Yes Finished: Yes Enclosed: Yes Contiguous: Yes Permitted: Yes Wet space: Yes Addition: No Conversion: No

#### Floor 3 - Bedroom

Dimensions: 11'6" x 15'8"

Area: 161 sq. ft

Counted as living area: Yes

Heated: Yes Finished: Yes Enclosed: Yes Contiguous: Yes Permitted: Yes Wet space: No Addition: No Conversion: No

### Floor 3 - Laundry

Dimensions: 2'9" x 5'8"

Area: 15 sq. ft

Finished: Yes Counted as living area: Yes Enclosed: Yes Contiguous: Yes Permitted: Yes Wet space: No Addition: No Conversion: No

#### Floor 3 - Bedroom

**Dimensions:** 11'0" x 9'10"

**Area:** 103 sq. ft

Counted as living area: Yes

Heated: Yes Finished: Yes Enclosed: Yes Contiguous: Yes Permitted: Yes Wet space: No Addition: No Conversion: No

#### Floor 3 - Hall

Dimensions: 11'0" x 9'0"

Area: 83 sq. ft

Counted as living area: Yes