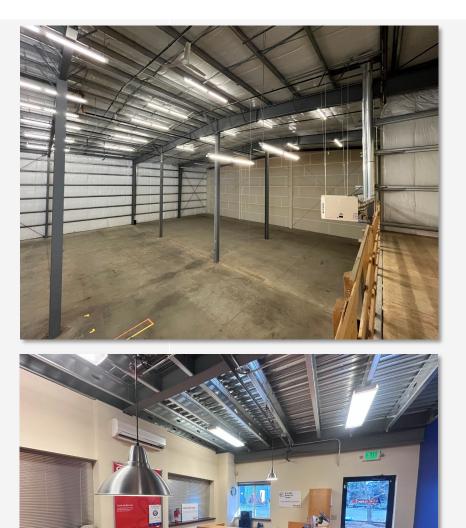

### **INTERIOR PHOTOS**

### **PROPERTY SUMMARY**

First time on market since original Com-Steel construction in 2004, this 14,000 SF warehouse is now available for sale or lease. Exceptionally well maintained standalone, situated in the Irongate Industrial area with 9 exterior parking spaces and large cul-de-sac turnaround area at the front of the property. Approximately 1,320 SF of office across two floors includes reception/ entry area, two offices, kitchenette, and storage. Fully sprinklered, insulated, with high ceilings (27 ft. to eves). Office HVAC via mini-split, and Warehouse heated with gas Reznor unit. LED motion sensor lighting installed throughout. Single Phase Power.