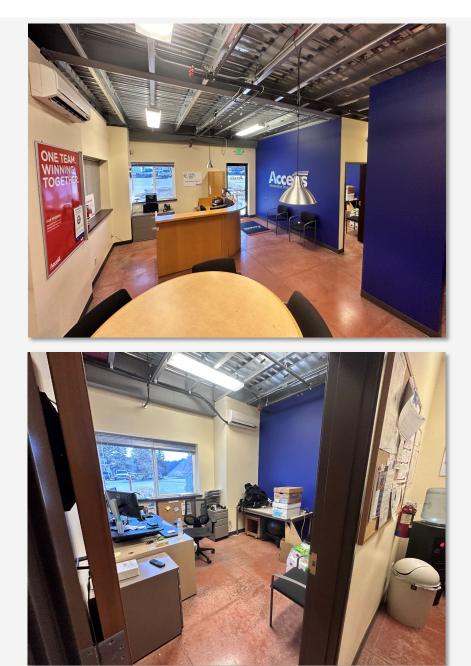

### **INTERIOR PHOTOS**

3903 SPUR RIDGE LANE

### **PROPERTY SUMMARY**

First time on market since original Com-Steel construction in 2004, this 14,000 SF warehouse is now available for sale or lease. Exceptionally well maintained standalone, situated in the Irongate Industrial area with 9 exterior parking spaces and large cul-de-sac turnaround area at the front of the property. Approximately 1,320 SF of office across two floors includes reception/ entry area, two offices, kitchenette, and storage. Fully sprinklered, insulated, with high ceilings (27 ft. to eves). Office HVAC via mini-split, and Warehouse heated with gas Reznor unit. LED motion sensor lighting installed throughout. Single Phase Power.