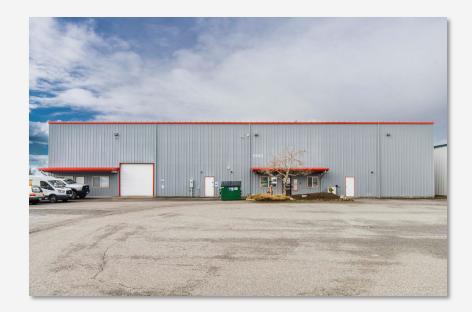

ensor lighting installed throughout. Single Phase Power.

Zoning (Industrial, Heavy): <u>https://bellingham.municipal.codes/BMC/20.00.092</u>

Additional Marketing Materials: <u>3903 Spur Ridge Ln, Bellingham, WA 98226</u> (evergreenlens.com)

#### **PROPERTY OVERVIEW**

Address: 3903 Spur Ridge Ln, Bellingham WA 98226

**APN:** 3803174943860000

Price: \$2,590,000

Total Rentable SF: 14,000

Site Area: 0.62 Acres (27,007 SF)

Year Built: 2004

**HVAC:** Mini-Split (Office Only) **Warehouse Heating:** Gas Reznor

Sprinklered: Yes

**Power:** Single Phase

Parking: 9 Marked Spaces

Ceiling: 27 ft. to eve





## **SITE PLAN & FLOOR PLANS**

### **FLOOR PLAN**



3903 SPUR RIDGE LANE

SITE PLAN- GROUND FLOOR • PAGE 5

# COMMERCIAL REAL ESTATE

# **PROPERTY PHOTOS**

### **EXTERIOR PHOTOS**









3903 SPUR RIDGE LANE

### **INTERIOR PHOTOS**





### **INTERIOR PHOTOS**





3903 SPUR RIDGE LANE



### FOR MORE INFORMATION PLEASE CONTACT:

TRACY CARPENTER GAGE COMMERCIAL REAL ESTATE, LLC. BROKER/OWNER 360.303.2608 TRACY@GAGECRE.COM

GREG MARTINEAU, CCIM GAGE COMMERCIAL REAL ESTATE, LLC. BROKER/OWNER 360.820.4645 GREG@GAGECRE.COM