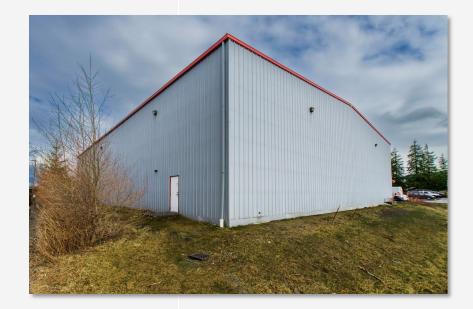

lighting installed throughout. Single Phase Power.

Zoning (Industrial, Heavy): <u>https://bellingham.municipal.codes/BMC/20.00.092</u>

Additional Marketing Materials: <u>3903 Spur Ridge Ln, Bellingham, WA 98226</u> (evergreenlens.com)

#### **PROPERTY OVERVIEW**

Address: 3903 Spur Ridge Ln, Bellingham WA 98226

**APN:** 3803174943860000

Price: \$2,590,000

Total Rentable SF: 14,000

Site Area: 0.62 Acres (27,007 SF)

Year Built: 2004

**HVAC:** Mini-Split (Office Only) **Warehouse Heating:** Gas Reznor

Sprinklered: Yes

**Power:** Single Phase

Parking: 9 Marked Spaces

Ceiling: 27 ft. to eve





## **SITE PLAN & FLOOR PLANS**

### **FLOOR PLAN**



3903 SPUR RIDGE LANE

SITE PLAN- GROUND FLOOR • PAGE 5

# COMMERCIAL REAL ESTATE

# **PROPERTY PHOTOS**

### **EXTERIOR PHOTOS**









3903 SPUR RIDGE LANE

### **INTERIOR PHOTOS**





### **INTERIOR PHOTOS**





3903 SPUR RIDGE LANE



### FOR MORE INFORMATION PLEASE CONTACT:

TRACY CARPENTER GAGE COMMERCIAL REAL ESTATE, LLC. BROKER/OWNER 360.303.2608 TRACY@GAGECRE.COM

GREG MARTINEAU, CCIM GAGE COMMERCIAL REAL ESTATE, LLC. BROKER/OWNER 360.820.4645 GREG@GAGECRE.COM