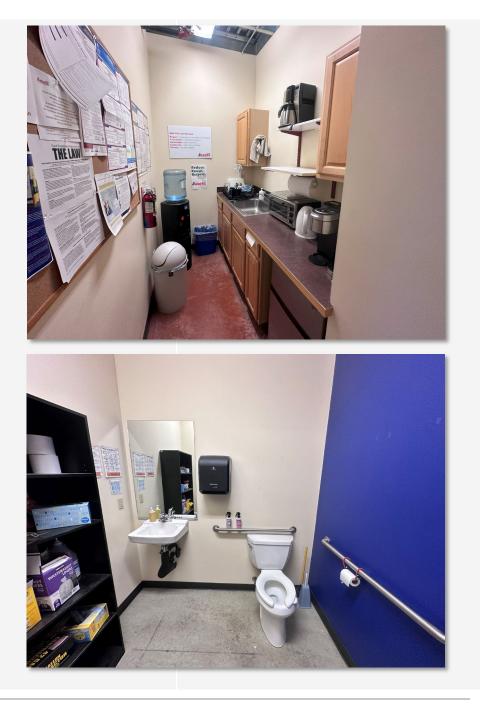

### **INTERIOR PHOTOS**

3903 SPUR RIDGE LANE

### **PROPERTY SUMMARY**

First time on market since original Com-Steel construction in 2004, this 14,000 SF warehouse is now available for sale or lease. Exceptionally well maintained standalone, situated in the Irongate Industrial area with 9 exterior parking spaces and large cul-de-sac turnaround area at the front of the property. Approximately 1,320 SF of office across two floors includes reception/ entry area, two offices, kitchenette, and storage. Fully sprinklered, insulated, with high ceilings (27 ft. to eves). Office HVAC via mini-split, and Warehouse heated with gas Reznor unit. LED motion sensor lighting installed throughout. Single Phase Power.