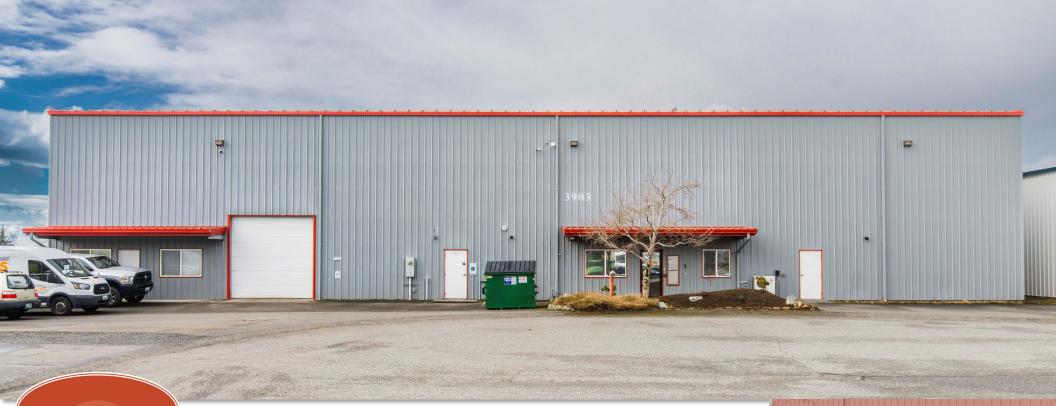

### IRONGATE STAND-ALONE WAREHOUSE 3903 Spur Ridge Lane, Bellingham WA 98226





## FOR SALE \$2,590,000

- OWNER PREFERS OWNER FINANCING
- ALSO FOR LEASE @ \$0.85/ SF + NNN (Owner will consider lease option to buy).
- 14,000 SF AVAILABLE.
- FULLY SPRINKLERED
- HIGH CEILINGS (27 FT. TO EAVES)
- ONE GRADE LEVEL ROLL-UP DOOR
- ADDITIONAL MARKTEING MATERIALS: <u>https://realestate.evergreenlens.com/3903-Spur-Ridge-Ln</u>



### **PROPERTY SUMMARY**

First time on market since original Com-Steel construction in 2004, this 14,000 SF warehouse is now available for sale or lease. Exceptionally well maintained standalone, situated in the Irongate Industrial area with 9 exterior parking spaces and large cul-de-sac turnaround area at the front of the property. Approximately 1,320 SF of office across two floors includes reception/ entry area, two offices, kitchenette, and sto