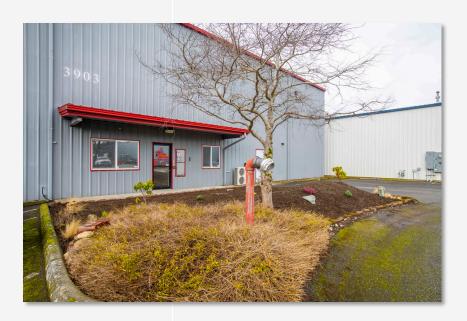

sor lighting installed throughout. Single Phase Power.

Zoning (Industrial, Heavy): <u>https://bellingham.municipal.codes/BMC/20.00.092</u>

Additional Marketing Materials: <u>3903 Spur Ridge Ln, Bellingham, WA 98226</u> (evergreenlens.com)

#### **PROPERTY OVERVIEW**

Address: 3903 Spur Ridge Ln, Bellingham WA 98226

**APN:** 3803174943860000

Price: \$2,590,000

Total Rentable SF: 14,000

Site Area: 0.62 Acres (27,007 SF)

Year Built: 2004

**HVAC:** Mini-Split (Office Only) **Warehouse Heating:** Gas Reznor

Sprinklered: Yes

**Power:** Single Phase

Parking: 9 Marked Spaces

Ceiling: 27 ft. to eve





## **SITE PLAN & FLOOR PLANS**

### **FLOOR PLAN**



3903 SPUR RIDGE LANE

SITE PLAN- GROUND FLOOR • PAGE 5

# COMMERCIAL REAL ESTATE

# **PROPERTY PHOTOS**

### **EXTERIOR PHOTOS**









3903 SPUR RIDGE LANE

### **INTERIOR PHOTOS**





### **INTERIOR PHOTOS**





3903 SPUR RIDGE LANE



### FOR MORE INFORMATION PLEASE CONTACT:

TRACY CARPENTER GAGE COMMERCIAL REAL ESTATE, LLC. BROKER/OWNER 360.303.2608 TRACY@GAGECRE.COM

GREG MARTINEAU, CCIM GAGE COMMERCIAL REAL ESTATE, LLC. BROKER/OWNER 360.820.4645 GREG@GAGECRE.COM