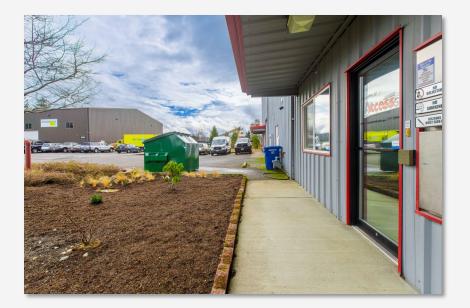

r lighting installed throughout. Single Phase Power.

Zoning (Industrial, Heavy): <u>https://bellingham.municipal.codes/BMC/20.00.092</u>

Additional Marketing Materials: <u>3903 Spur Ridge Ln, Bellingham, WA 98226</u> (evergreenlens.com)

#### **PROPERTY OVERVIEW**

Address: 3903 Spur Ridge Ln, Bellingham WA 98226

**APN:** 3803174943860000

Price: \$2,590,000

Total Rentable SF: 14,000

Site Area: 0.62 Acres (27,007 SF)

Year Built: 2004

**HVAC:** Mini-Split (Office Only) **Warehouse Heating:** Gas Reznor

Sprinklered: Yes

**Power:** Single Phase

Parking: 9 Marked Spaces

Ceiling: 27 ft. to eve





## **SITE PLAN & FLOOR PLANS**

### **FLOOR PLAN**



3903 SPUR RIDGE LANE

SITE PLAN- GROUND FLOOR • PAGE 5

# COMMERCIAL REAL ESTATE

# **PROPERTY PHOTOS**

### **EXTERIOR PHOTOS**









3903 SPUR RIDGE LANE

### **INTERIOR PHOTOS**





### **INTERIOR PHOTOS**





3903 SPUR RIDGE LANE



### FOR MORE INFORMATION PLEASE CONTACT:

TRACY CARPENTER GAGE COMMERCIAL REAL ESTATE, LLC. BROKER/OWNER 360.303.2608 TRACY@GAGECRE.COM

GREG MARTINEAU, CCIM GAGE COMMERCIAL REAL ESTATE, LLC. BROKER/OWNER 360.820.4645 GREG@GAGECRE.COM