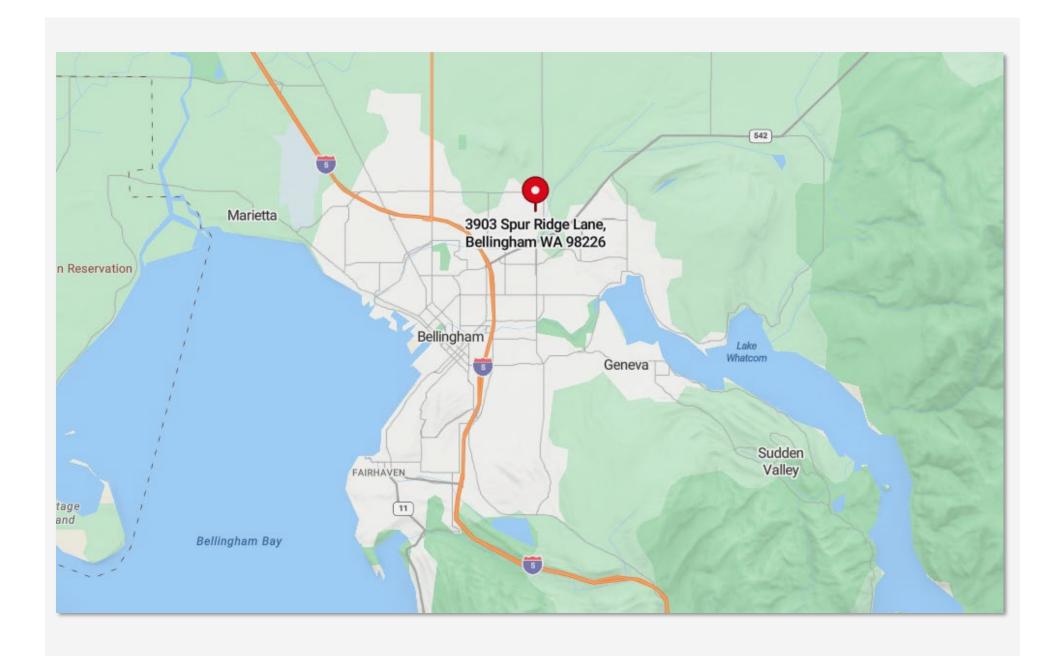

### IRONGATE STAND-ALONE WAREHOUSE 3903 Spur Ridge Lane, Bellingham WA 98226

#### **PROPERTY OVERVIEW**

Address: 3903 Spur Ridge Ln, Bellingham WA 98226

**APN:** 3803174943860000

Price: \$2,590,000

Total Rentable SF: 14,000

Site Area: 0.62 Acres (27,007 SF)

Year Built: 2004

**HVAC:** Mini-Split (Office Only) **Warehouse Heating:** Gas Reznor