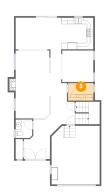

## Floor 2 - Utility

**Dimensions:** 7'11" x 5'6"

Area: 43 sq. ft

Counted as living area: Yes