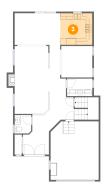

### Floor 2 - Kitchen

**Dimensions**: 10'0" x 9'11"

Area: 99 sq. ft

Counted as living area: Yes

Heated: Yes Finished: Yes Enclosed: Yes Contiguous: Yes Permitted: Yes Wet space: No Addition: No Conversion: No