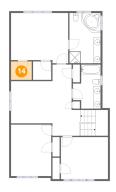

### 6 Floor 3 - Bedroom

Dimensions: 10'11" x 13'11"

Area: 152 sq. ft

Counted as living area: Yes

Heated: Yes Finished: Yes Enclosed: Yes Contiguous: Yes Permitted: Yes Wet space: No Addition: No Conversion: No