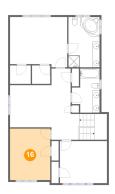

### 6 Floor 3 - Bedroom

Dimensions: 10'11" x 13'11"

Area: 152 sq. ft

Counted as living area: Yes

Heated: Yes Finished: Yes Enclosed: Yes Contiguous: Yes Permitted: Yes Wet space: No Addition: No Conversion: No