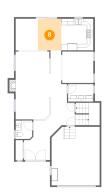

# 2 Floor 2 - Dining Room

Dimensions: 10'11" x 12'7"

Area: 144 sq. ft

Counted as living area: Yes