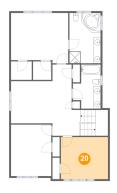

#### **Room dimensions**

Floor 3 Total sqft: 1196 Living area: 1196

| #  |         | Dimensions      | sqft       | Counted as living area |
|----|---------|-----------------|------------|------------------------|
| 13 | Bedroom | 15'6" x 13'8"   | 202 sq. ft | Yes                    |
| 14 | CI      | 5'8" x 5'0"     | 28 sq. ft  | Yes                    |
| 15 | Office  | 11'3" x 11'5"   | 129 sq. ft | Yes                    |
| 16 | Bedroom | 10'11" x 13'11" | 152 sq. ft | Yes                    |
| 17 | Hall    | 7'7" x 19'4"    | 170 sq. ft | Yes                    |
| 18 | CI      | 4'11" x 5'0"    | 25 sq. ft  | Yes                    |
| 19 | Bath    | 7'6" x 11'11"   | 73 sq. ft  | Yes                    |
| 20 | Bedroom | 12'9" x 11'5"   | 146 sq. ft | Yes                    |
| 21 | Bath    | 8'6" x 13'8"    | 115 sq. ft | Yes                    |

#### Floor 3 - Bedroom

Dimensions: 12'9" x 11'5"

Area: 146 sq. ft

Counted as living area: Yes