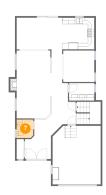

### Floor 2 - Bath

Dimensions: 5'2" x 5'9"

Area: 30 sq. ft

Counted as living area: Yes

Heated: Yes Finished: Yes Enclosed: Yes Contiguous: Yes Permitted: Yes Wet space: Yes Addition: No Conversion: No