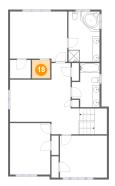

### Floor 3 - Cl

Dimensions: 5'8" x 5'0"

Area: 28 sq. ft

Counted as living area: Yes

Finished: Yes Enclosed: Yes Contiguous: Yes Permitted: Yes Wet space: No

Addition: No Conversion: No

Heated: Yes