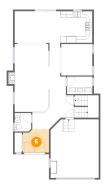

# 6 Floor 2 - Entry

Dimensions: 8'2" x 7'3" Area: 57 sq. ft

Counted as living area: Yes

Heated: Yes Finished: Yes Enclosed: Yes Contiguous: Yes Permitted: Yes Wet space: No Addition: No Conversion: No