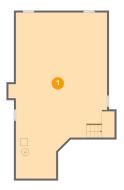

## 1 - Basement

Dimensions: 26'4" x 44'3"

**Area:** 955 sq. ft

Counted as living area: No

Heated: Yes Finished: No Enclosed: Yes Contiguous: Yes Permitted: Yes Wet space: No Addition: No Conversion: No