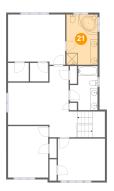

#### **Room dimensions**

Floor 3 Total sqft: 1196 Living area: 1196

| #  |         | Dimensions      | sqft       | Counted as living area |
|----|---------|-----------------|------------|------------------------|
| 13 | Bedroom | 15'6" x 13'8"   | 202 sq. ft | Yes                    |
| 14 | CI      | 5'8" x 5'0"     | 28 sq. ft  | Yes                    |
| 15 | Office  | 11'3" x 11'5"   | 129 sq. ft | Yes                    |
| 16 | Bedroom | 10'11" x 13'11" | 152 sq. ft | Yes                    |
| 17 | Hall    | 7'7" x 19'4"    | 170 sq. ft | Yes                    |
| 18 | CI      | 4'11" x 5'0"    | 25 sq. ft  | Yes                    |
| 19 | Bath    | 7'6" x 11'11"   | 73 sq. ft  | Yes                    |
| 20 | Bedroom | 12'9" x 11'5"   | 146 sq. ft | Yes                    |
| 21 | Bath    | 8'6" x 13'8"    | 115 sq. ft | Yes                    |

### Floor 3 - Bath

**Dimensions**: 8'6" x 13'8" **Area**: 115 sq. ft

Counted as living area: Yes