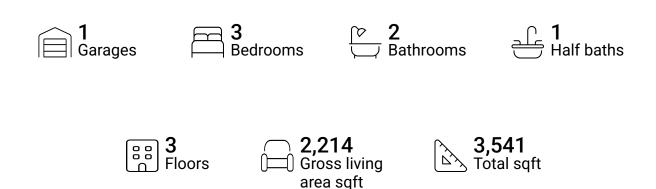

### **Property summary**







#### **Room dimensions**

Floor 1 Total sqft: 1027 Living area: 0

| # |          | Dimensions    | sqft       | Counted as living area |
|---|----------|---------------|------------|------------------------|
| 1 | Basement | 26'4" x 44'3" | 955 sq. ft | No                     |





#### **Room dimensions**

Floor 2 Total sqft: 1318 Living area: 1018

| #  |             | Dimensions     | sqft       | Counted as living area |
|----|-------------|----------------|------------|------------------------|
| 2  | Dining Room | 10'11" x 12'7" | 144 sq. ft | Yes                    |
| 3  | Kitchen     | 10'0" x 9'11"  | 99 sq. ft  | Yes                    |
| 4  | Living Room | 6'11" x 9'11"  | 69 sq. ft  | Yes                    |
| 5  | Utility     | 7'11" x 5'6"   | 43 sq. ft  | Yes