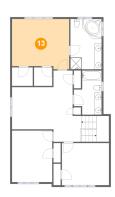

## <sup>15</sup> Floor 3 - Office

Dimensions: 11'3" x 11'5"

Area: 129 sq. ft

Counted as living area: Yes

Heated: Yes Finished: Yes Enclosed: Yes Contiguous: Yes Permitted: Yes Wet space: No Addition: No Conversion: No