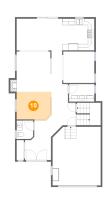

# 2 Floor 2 - Dining Room

Dimensions: 10'11" x 12'7"

Area: 144 sq. ft

Counted as living area: Yes