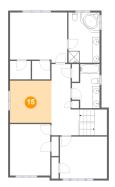

## <sup>15</sup> Floor 3 - Office

Dimensions: 11'3" x 11'5"

Area: 129 sq. ft

Counted as living area: Yes

Heated: Yes Finished: Yes Enclosed: Yes Contiguous: Yes Permitted: Yes Wet space: No Addition: No Conversion: No