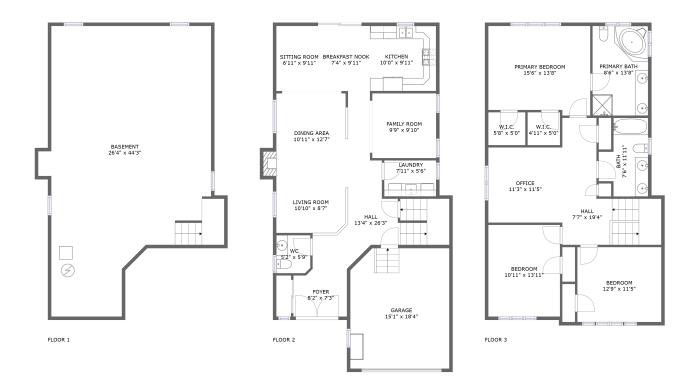

### **Property summary**

#### **Room dimensions**

Floor 1 Total sqft: 1027 Living area: 0

| # |          | Dimensions    | sqft       | Counted as living area |
|---|----------|---------------|------------|------------------------|
| 1 | Basement | 26'4" x 44'3" | 955 sq. ft | No                     |

#### **Room dimensions**

Floor 2 Total sqft: 1318 Living area: 1018

| #  |             | Dimensions     | sqft       | Counted as living area |
|----|-------------|----------------|------------|------------------------|
| 2  | Dining Room | 10'11" x 12'7" | 144 sq. ft | Yes                    |
| 3  | Kitchen     | 10'0" x 9'11"  | 99 sq. ft  | Yes                    |
| 4  | Living Room | 6'11" x 9'11"  | 69 sq. ft  | Yes                    |
| 5  | Utility     | 7'11" x 5'6"   | 43 sq. ft  | Yes                    |
| 6  | Entry       | 8'2" x 7'3"    | 57 sq. ft  | Yes                    |
| 7  | Bath        | 5'2" x 5'9"    | 30 sq. ft  | Yes                    |
| 8  | Nook        | 7'4" x 9'11"   | 73 sq. ft  | Yes                    |
| 9  | Living Room | 9'9" x 9'10"   | 96 sq. ft  | Yes                    |
| 10 | Living Room | 10'10" x 8'7"  | 95 sq. ft  | Yes                    |
| 11 | Hall        | 13'4" x 26'3"  | 206 sq. ft | Yes                    |
| 12 | Garage      | 15'1" x 18'4"  | 270 sq. ft | No                     |

#### **Room dimensions**

Floor 3 Total sqft: 1196 Living area: 1196

| #  |         | Dimensions      | sqft       | Counted as living area |
|----|---------|-----------------|------------|------------------------|
| 13 | Bedroom | 15'6" x 13'8"   | 202 sq. ft | Yes                    |
| 14 | CI      | 5'8" x 5'0"     | 28 sq. ft  | Yes                    |
| 15 | Office  | 11'3" x 11'5"   | 129 sq. ft | Yes                    |
| 16 | Bedroom | 10'11" x 13'11" | 152 sq. ft | Yes                    |
| 17 | Hall    | 7'7" x 19'4"    | 170 sq. ft | Yes                    |
| 18 | CI      | 4'11" x 5'0"    | 25 sq. ft  | Yes                    |
| 19 | Bath    | 7'6" x 11'11"   | 73 sq. ft  | Yes                    |
| 20 | Bedroom | 12'9" x 11'5"   | 146 sq. ft | Yes                    |
| 21 | Bath    | 8'6" x 13'8"    | 115 sq. ft | Yes                    |