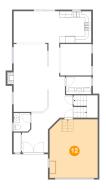

## Floor 3 - Bedroom

Dimensions: 15'6" x 13'8"

Area: 202 sq. ft

Counted as living area: Yes

Heated: Yes Finished: Yes Enclosed: Yes Contiguous: Yes Permitted: Yes Wet space: No

Addition: No Conversion: No