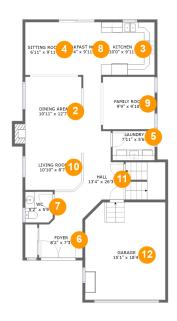

#### **Room dimensions**

Floor 2 Total sqft: 1318 Living area: 1018

| #  |             | Dimensions     | sqft       | Counted as living area |
|----|-------------|----------------|------------|------------------------|
| 2  | Dining Room | 10'11" x 12'7" | 144 sq. ft | Yes                    |
| 3  | Kitchen     | 10'0" x 9'11"  | 99 sq. ft  | Yes                    |
| 4  | Living Room | 6'11" x 9'11"  | 69 sq. ft  | Yes                    |
| 5  | Utility     | 7'11" x 5'6"   | 43 sq. ft  | Yes                    |
| 6  | Entry       | 8'2" x 7'3"    | 57 sq. ft  | Yes                    |
| 7  | Bath        | 5'2" x 5'9"    | 30 sq. ft  | Yes                    |
| 8  | Nook        | 7'4" x 9'11"   | 73 sq. ft  | Yes                    |
| 9  | Living Room | 9'9" x 9'10"   | 96 sq. ft  | Yes                    |
| 10 | Living Room | 10'10" x 8'7"  | 95 sq. ft  | Yes                    |
| 11 | Hall        | 13'4" x 26'3"  | 206 sq. ft | Yes                    |
| 12 | Garage      | 15'1" x 18'4"  | 270 sq. ft | No                     |

# 2 Floor 2 - Dining Room

Dimensions: 10'11" x 12'7"

Area: 144 sq. ft

Counted as living area: Yes

### Floor 2 - Kitchen

**Dimensions**: 10'0" x 9'11"

Area: 99 sq. ft

Counted as living area: Yes

Heated: Yes Finished: Yes Enclosed: Yes Contiguous: Yes Permitted: Yes Wet space: No Addition: No Conversion: No

# Floor 2 - Living Room

**Dimensions:** 6'11" x 9'11"

Area: 69 sq. ft

Counted as living area: Yes

Heated: Yes Finished: Yes Enclosed: Yes Contiguous: Yes Permitted: Yes Wet space: No Addition: No Conversion: No

## Floor 2 - Utility

**Dimensions:** 7'11" x 5'6"

Area: 43 sq. ft

Counted as living area: Yes

# 6 Floor 2 - Entry

Dimensions: 8'2" x 7'3" Area: 57 sq. ft

Counted as living area: Yes

Heated: Yes Finished: Yes Enclosed: Yes Contiguous: Yes Permitted: Yes Wet space: No Addition: No Conversion: No

### Floor 2 - Bath

Dimensions: 5'2" x 5'9"

Area: 30 sq. ft

Counted as living area: Yes

Heated: Yes Finished: Yes Enclosed: Yes Contiguous: Yes Permitted: Yes Wet space: Yes Addition: No Conversion: No

### Floor 2 - Nook

Dimensions: 7'4" x 9'11"

Area: 73 sq. ft

Counted as living area: Yes

## Floor 2 - Living Room

**Dimensions**: 9'9" x 9'10" **Area**: 96 sq. ft

Counted as living area: Yes

Heated: Yes Finished: Yes Enclosed: Yes Contiguous: Yes Permitted: Yes Wet space: No Addition: No Conversion: No

## Floor 2 - Living Room

**Dimensions:** 10'10" x 8'7"

Area: 95 sq. ft

Counted as living area: Yes

Heated: Yes Finished: Yes Enclosed: Yes Contiguous: Yes Permitted: Yes Wet space: No Addition: No Conversion: No

#### Floor 2 - Hall

Dimensions: 13'4" x 26'3"

Area: 206 sq. ft

Counted as living area: Yes

# Floor 2 - Garage

Dimensions: 15'1" x 18'4"

**Area:** 270 sq. ft

Counted as living area: No

Heated: No Finished: No Enclosed: Yes Contiguous: Yes Permitted: Yes Wet space: No

Addition: No Conversion: No