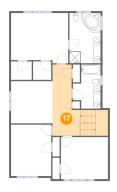

## Floor 3 - Hall

Dimensions: 7'7" x 19'4"

**Area:** 170 sq. ft

Counted as living area: Yes