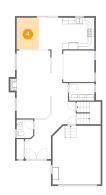

# 2 Floor 2 - Dining Room

Dimensions: 10'11" x 12'7"

Area: 144 sq. ft

Counted as living area: Yes