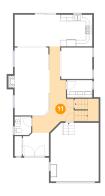

# 2 Floor 2 - Dining Room

Dimensions: 10'11" x 12'7"

Area: 144 sq. ft

Counted as living area: Yes