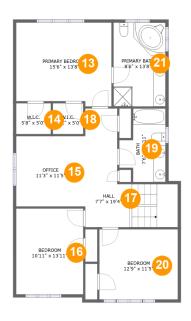

#### **Room dimensions**

Floor 2 Total sqft: 1318 Living area: 1018

| #  |             | Dimensions     | sqft       | Counted as living area |
|----|-------------|----------------|------------|------------------------|
| 2  | Dining Room | 10'11" x 12'7" | 144 sq. ft | Yes                    |
| 3  | Kitchen     | 10'0" x 9'11"  | 99 sq. ft  | Yes                    |
| 4  | Living Room | 6'11" x 9'11"  | 69 sq. ft  | Yes                    |
| 5  | Utility     | 7'11" x 5'6"   | 43 sq. ft  | Yes                    |
| 6  | Entry       | 8'2" x 7'3"    | 57 sq. ft  | Yes                    |
| 7  | Bath        | 5'2" x 5'9"    | 30 sq. ft  | Yes                    |
| 8  | Nook        | 7'4" x 9'11"   | 73 sq. ft  | Yes                    |
| 9  | Living Room | 9'9" x 9'10"   | 96 sq. ft  | Yes                    |
| 10 | Living Room | 10'10" x 8'7"  | 95 sq. ft  | Yes                    |
| 11 | Hall        | 13'4" x 26'3"  | 206 sq. ft | Yes                    |
| 12 | Garage      | 15'1" x 18'4"  | 270 sq. ft | No                     |

#### **Room dimensions**

Floor 3 Total sqft: 1196 Living area: 1196

| #  |         | Dimensions      | sqft       | Counted as living area |
|----|---------|-----------------|------------|------------------------|
| 13 | Bedroom | 15'6" x 13'8"   | 202 sq. ft | Yes                    |
| 14 | CI      | 5'8" x 5'0"     | 28 sq. ft  | Yes                    |
| 15 | Office  | 11'3" x 11'5"   | 129 sq. ft | Yes                    |
| 16 | Bedroom | 10'11" x 13'11" | 152 sq. ft | Yes                    |
| 17 | Hall    | 7'7" x 19'4"    | 170 sq. ft | Yes                    |
| 18 | CI      | 4'11" x 5'0"    | 25 sq. ft  | Yes                    |
| 19 | Bath    | 7'6" x 11'11"   | 73 sq. ft  | Yes                    |
| 20 | Bedroom | 12'9" x 11'5"   | 146 sq. ft | Yes                    |
| 21 | Bath    | 8'6" x 13'8"    | 115 sq. ft | Yes                    |