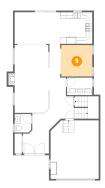

# 2 Floor 2 - Dining Room

Dimensions: 10'11" x 12'7"

Area: 144 sq. ft

Counted as living area: Yes