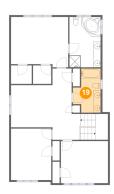

### Floor 3 - Bath

**Dimensions**: 7'6" x 11'11"

Area: 73 sq. ft

Counted as living area: Yes

Heated: Yes Finished: Yes Enclosed: Yes Contiguous: Yes Permitted: Yes Wet space: Yes Addition: No Conversion: No