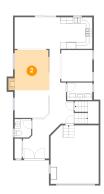

# 2 Floor 2 - Dining Room

Dimensions: 10'11" x 12'7"

Area: 144 sq. ft

Counted as living area: Yes