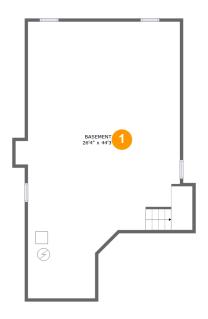

#### **Room dimensions**

Floor 1 Total sqft: 1027 Living area: 0

| # |          | Dimensions    | sqft       | Counted as living area |
|---|----------|---------------|------------|------------------------|
| 1 | Basement | 26'4" x 44'3" | 955 sq. ft | No                     |

## 1 - Basement

Dimensions: 26'4" x 44'3"

**Area:** 955 sq. ft

Counted as living area: No

Heated: Yes Finished: No Enclosed: Yes Contiguous: Yes Permitted: Yes Wet space: No Addition: No Conversion: No