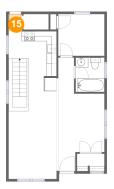

# Floor 2 - Entry

Dimensions: 2'7" x 3'5"

Area: 9 sq. ft

Counted as living area: Yes