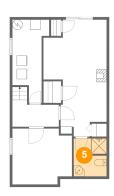

#### 5 Floor 1 - Bath

Dimensions: 6'5" x 7'5"

Area: 47 sq. ft

Counted as living area: Yes

#### **Room dimensions**

Floor 1 Total sqft: 634 Living area: 527

| # |         | Dimensions     | sqft       | Counted as living area |
|---|---------|----------------|------------|------------------------|
| 1 | Bedroom | 11'8" x 10'11" | 120 sq. ft | Yes                    |
| 2 | Bedroom | 12'4" x 22'11" | 219 sq. ft | Yes                    |
| 3 | Utility | 7'3" x 16'3"   | 87 sq. ft  | No                     |
| 4 | Hall    | 9'1" x 5'3"    | 50 sq. ft  | Yes                    |
| 5 | Bath    | 6'5" x 7'5"    | 47 sq. ft  | Yes                    |