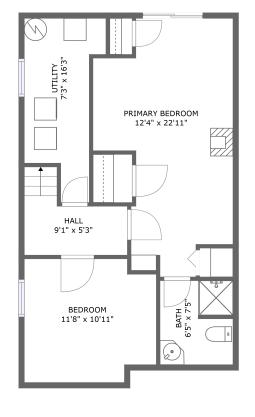

#### **Room dimensions**

Floor 1 Total sqft: 634 Living area: 527

| # |         | Dimensions     | sqft       | Counted as living area |
|---|---------|----------------|------------|------------------------|
| 1 | Bedroom | 11'8" x 10'11" | 120 sq. ft | Yes                    |
| 2 | Bedroom | 12'4" x 22'11" | 219 sq. ft | Yes                    |
| 3 | Utility | 7'3" x 16'3"   | 87 sq. ft  | No                     |
| 4 | Hall    | 9'1" x 5'3"    | 50 sq. ft  | Yes                    |
| 5 | Bath    | 6'5" x 7'5"    | 47 sq. ft  | Yes                    |

## 1 - Bedroom

Dimensions: 11'8" x 10'11"

Area: 120 sq. ft

Counted as living area: Yes

Heated: Yes Finished: Yes Enclosed: Yes Contiguous: Yes Permitted: Yes Wet space: No Addition: No Conversion: No

## 2 Floor 1 - Bedroom

Dimensions: 12'4" x 22'11"

Area: 219 sq. ft

Counted as living area: Yes

# Floor 1 - Utility

**Dimensions:** 7'3" x 16'3"

Area: 87 sq. ft

Counted as living area: No

Heated: Yes Finished: No Enclosed: Yes Contiguous: Yes Permitted: Yes Wet space: No Addition: No Conversion: No

### 4 Floor 1 - Hall

Dimensions: 9'1" x 5'3"

Area: 50 sq. ft

Counted as living area: Yes

Heated: Yes Finished: Yes Enclosed: Yes Contiguous: Yes Permitted: Yes Wet space: No Addition: No Conversion: No

#### 5 Floor 1 - Bath

Dimensions: 6'5" x 7'5"

Area: 47 sq. ft

Counted as living area: Yes