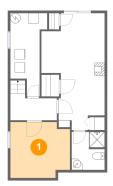

## 1 - Bedroom

Dimensions: 11'8" x 10'11"

Area: 120 sq. ft

Counted as living area: Yes

Heated: Yes Finished: Yes Enclosed: Yes Contiguous: Yes Permitted: Yes Wet space: No Addition: No Conversion: No