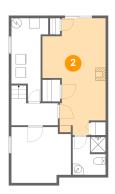

## 2 Floor 1 - Bedroom

Dimensions: 12'4" x 22'11"

Area: 219 sq. ft

Counted as living area: Yes