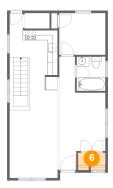

#### **Room dimensions**

Floor 2 Total sqft: 676 Living area: 676

| #  |             | Dimensions   | sqft       | Counted as living area |
|----|-------------|--------------|------------|------------------------|
| 6  | CI          | 5'6" x 3'6"  | 19 sq. ft  | Yes                    |
| 7  | Pantry      | 5'1" x 3'1"  | 16 sq. ft  | Yes                    |
| 8  | Dining Room | 9'3" x 11'8" | 109 sq. ft | Yes                    |
| 9  | Entry       | 3'5" x 3'10" | 13 sq. ft  | Yes                    |
| 10 | Bedroom     | 9'3" x 8'4"  | 78 sq. ft  | Yes                    |
| 11 | Living Room | 9'7" x 20'4" | 196 sq. ft | Yes                    |
| 12 | Kitchen     | 9'8" x 9'4"  | 89 sq. ft  | Yes                    |
| 13 | Bath        | 5'9" x 6'11" | 40 sq. ft  | Yes                    |
| 14 | Hall        | 3'2" x 7'3"  | 23 sq. ft  | Yes                    |
| 15 | Entry       | 2'7" x 3'5"  | 9 sq. ft   | Yes                    |