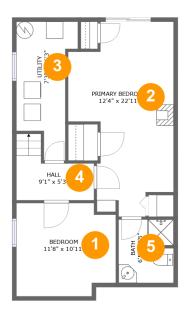

#### **Room dimensions**

Floor 1 Total sqft: 634 Living area: 527

| # |         | Dimensions     | sqft       | Counted as living area |
|---|---------|----------------|------------|------------------------|
| 1 | Bedroom | 11'8" x 10'11" | 120 sq. ft | Yes                    |
| 2 | Bedroom | 12'4" x 22'11" | 219 sq. ft | Yes                    |
| 3 | Utility | 7'3" x 16'3"   | 87 sq. ft  | No                     |
| 4 | Hall    | 9'1" x 5'3"    | 50 sq. ft  | Yes                    |
| 5 | Bath    | 6'5" x 7'5"    | 47 sq. ft  | Yes                    |

## 1 - Bedroom

Dimensions: 11'8" x 10'11"

Area: 120 sq. ft

Counted as living area: Yes

Heated: Yes Finished: Yes Enclosed: Yes Contiguous: Yes Permitted: Yes Wet space: No Addition: No Conversion: No

## 2 Floor 1 - Bedroom

Dimensions: 12'4" x 22'11"

Area: 219 sq. ft

Counted as living area: Yes

# Floor 1 - Utility

**Dimensions:** 7'3" x 16'3"

Area: 87 sq. ft

Counted as living area: No

Heated: Yes Finished: No Enclosed: Yes Contiguous: Yes Permitted: Yes Wet space: No Addition: No Conversion: No

### 4 Floor 1 - Hall

Dimensions: 9'1" x 5'3"

Area: 50 sq. ft

Counted as living area: Yes

Heated: Yes Finished: Yes Enclosed: Yes Contiguous: Yes Permitted: Yes Wet space: No Addition: No Conversion: No

#### 5 Floor 1 - Bath

Dimensions: 6'5" x 7'5"

Area: 47 sq. ft

Counted as living area: Yes