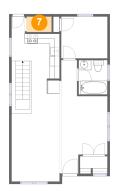

# Floor 2 - Pantry

Dimensions: 5'1" x 3'1"

Area: 16 sq. ft

Counted as living area: Yes

Heated: Yes Finished: Yes Enclosed: Yes Contiguous: Yes Permitted: Yes Wet space: No Addition: No Conversion: No

#### **Room dimensions**

Floor 2 Total sqft: 676 Living area: 676

| #  |             | Dimensions   | sqft       | Counted as living area |
|----|-------------|--------------|------------|------------------------|
| 6  | CI          | 5'6" x 3'6"  | 19 sq. ft  | Yes                    |
| 7  | Pantry      | 5'1" x 3'1"  | 16 sq. ft  | Yes                    |
| 8  | Dining Room | 9'3" x 11'8" | 109 sq. ft | Yes                    |
| 9  | Entry       | 3'5" x 3'10" | 13 sq. ft  | Yes                    |
| 10 | Bedroom     | 9'3" x 8'4"  | 78 sq. ft  | Yes                    |
| 11 | Living Room | 9'7" x 20'4" | 196 sq. ft | Yes                    |
| 12 | Kitchen     | 9'8" x 9'4"  | 89 sq. ft  | Yes                    |
| 13 | Bath        | 5'9" x 6'11" | 40 sq. ft  | Yes                    |
| 14 | Hall        | 3'2" x 7'3"  | 23 sq. ft  | Yes                    |
| 15 | Entry       | 2'7" x 3'5"  | 9 sq. ft   | Yes                    |