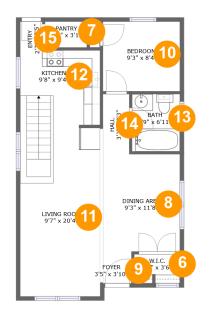

#### **Room dimensions**

Floor 2 Total sqft: 676 Living area: 676

| #  |             | Dimensions   | sqft       | Counted as living area |
|----|-------------|--------------|------------|------------------------|
| 6  | CI          | 5'6" x 3'6"  | 19 sq. ft  | Yes                    |
| 7  | Pantry      | 5'1" x 3'1"  | 16 sq. ft  | Yes                    |
| 8  | Dining Room | 9'3" x 11'8" | 109 sq. ft | Yes                    |
| 9  | Entry       | 3'5" x 3'10" | 13 sq. ft  | Yes                    |
| 10 | Bedroom     | 9'3" x 8'4"  | 78 sq. ft  | Yes                    |
| 11 | Living Room | 9'7" x 20'4" | 196 sq. ft | Yes                    |
| 12 | Kitchen     | 9'8" x 9'4"  | 89 sq. ft  | Yes                    |
| 13 | Bath        | 5'9" x 6'11" | 40 sq. ft  | Yes                    |
| 14 | Hall        | 3'2" x 7'3"  | 23 sq. ft  | Yes                    |
| 15 | Entry       | 2'7" x 3'5"  | 9 sq. ft   | Yes                    |

## Floor 2 - Cl

**Dimensions:** 5'6" x 3'6"

Area: 19 sq. ft

Counted as living area: Yes

Heated: Yes Finished: Yes Enclosed: Yes Contiguous: Yes Permitted: Yes Wet space: No Addition: No Conversion: No

# Floor 2 - Pantry

Dimensions: 5'1" x 3'1"

Area: 16 sq. ft

Counted as living area: Yes

Heated: Yes Finished: Yes Enclosed: Yes Contiguous: Yes Permitted: Yes Wet space: No Addition: No Conversion: No

## Floor 2 - Dining Room

**Dimensions:** 9'3" x 11'8"

Area: 109 sq. ft

Counted as living area: Yes

# Floor 2 - Entry

**Dimensions:** 3'5" x 3'10"

Area: 13 sq. ft

Counted as living area: Yes

Heated: Yes Finished: Yes Enclosed: Yes Contiguous: Yes Permitted: Yes Wet space: No Addition: No Conversion: No

### Floor 2 - Bedroom

Dimensions: 9'3" x 8'4"

Area: 78 sq. ft

Counted as living area: Yes

Heated: Yes Finished: Yes Enclosed: Yes Contiguous: Yes Permitted: Yes Wet space: No Addition: No Conversion: No

## Floor 2 - Living Room

Dimensions: 9'7" x 20'4"

**Area:** 196 sq. ft

Counted as living area: Yes

## Floor 2 - Kitchen

Dimensions: 9'8" x 9'4" Area: 89 sq. ft

Counted as living area: Yes

Heated: Yes Finished: Yes Enclosed: Yes Contiguous: Yes Permitted: Yes Wet space: No Addition: No Conversion: No

## Floor 2 - Bath

**Dimensions**: 5'9" x 6'11"

Area: 40 sq. ft

Counted as living area: Yes

Heated: Yes Finished: Yes Enclosed: Yes Contiguous: Yes Permitted: Yes Wet space: Yes Addition: No Conversion: No

### Floor 2 - Hall

Dimensions: 3'2" x 7'3"

Area: 23 sq. ft

Counted as living area: Yes

# Floor 2 - Entry

Dimensions: 2'7" x 3'5"

Area: 9 sq. ft

Counted as living area: Yes