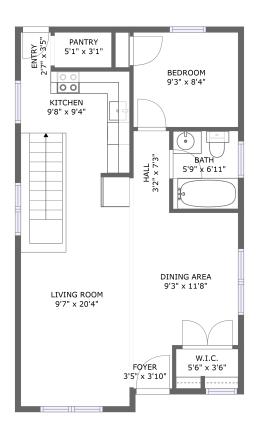

#### **Room dimensions**

Floor 2 Total sqft: 676 Living area: 676

| #  |             | Dimensions   | sqft       | Counted as living area |
|----|-------------|--------------|------------|------------------------|
| 6  | CI          | 5'6" x 3'6"  | 19 sq. ft  | Yes                    |
| 7  | Pantry      | 5'1" x 3'1"  | 16 sq. ft  | Yes                    |
| 8  | Dining Room | 9'3" x 11'8" | 109 sq. ft | Yes                    |
| 9  | Entry       | 3'5" x 3'10" | 13 sq. ft  | Yes                    |
| 10 | Bedroom     | 9'3" x 8'4"  | 78 sq. ft  | Yes                    |
| 11 | Living Room | 9'7" x 20'4" | 196 sq. ft | Yes                    |
| 12 | Kitchen     | 9'8" x 9'4"  | 89 sq. ft  | Yes                    |
| 13 | Bath        | 5'9" x 6'11" | 40 sq. ft  | Yes                    |
| 14 | Hall        | 3'2" x 7'3"  | 23 sq. ft  | Yes                    |
| 15 | Entry       | 2'7" x 3'5"  | 9 sq. ft   | Yes                    |

## Floor 2 - Cl

**Dimensions:** 5'6" x 3'6"

Area: 19 sq. ft

Counted as living area: Yes

Heated: Yes Finished: Yes Enclosed: Yes Contiguous: Yes Permitted: Yes Wet space: No Addition: No Conversion: No

# Floor 2 - Pantry

Dimensions: 5'1" x 3'1"

Area: 16 sq. ft

Counted as living area: Yes

Heated: Yes Finished: Yes Enclosed: Yes Contiguous: Yes Permitted: Yes Wet space: No Addition: No Conversion: No

## Floor 2 - Dining Room

**Dimensions:** 9'3" x 11'8"

Area: 109 sq. ft

Counted as living area: Yes

# Floor 2 - Entry

**Dimensions:** 3'5" x 3'10"

Area: 13 sq. ft

Counted as living area: Yes

Heated: Yes Finished: Yes Enclosed: Yes Contiguous: Yes Permitted: Yes Wet space: No Addition: No Conversion: No

### Floor 2 - Bedroom

Dimensions: 9'3" x 8'4"

Area: 78 sq. ft

Counted as living area: Yes

Heated: Yes Finished: Yes Enclosed: Yes Contiguous: Yes Permitted: Yes Wet space: No Addition: No Conversion: No

## Floor 2 - Living Room

Dimensions: 9'7" x 20'4"

**Area:** 196 sq. ft

Counted as living area: Yes

## Floor 2 - Kitchen

Dimensions: 9'8" x 9'4" Area: 89 sq. ft

Counted as living area: Yes

Heated: Yes Finished: Yes Enclosed: Yes Contiguous: Yes Permitted: Yes Wet space: No Addition: No Conversion: No

## Floor 2 - Bath

**Dimensions**: 5'9" x 6'11"

Area: 40 sq. ft

Counted as living area: Yes

Heated: Yes Finished: Yes Enclosed: Yes Contiguous: Yes Permitted: Yes Wet space: Yes Addition: No Conversion: No

### Floor 2 - Hall

Dimensions: 3'2" x 7'3"

Area: 23 sq. ft

Counted as living area: Yes

# Floor 2 - Entry

Dimensions: 2'7" x 3'5"

Area: 9 sq. ft

Counted as living area: Yes