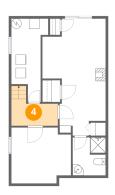

### 4 Floor 1 - Hall

Dimensions: 9'1" x 5'3"

Area: 50 sq. ft

Counted as living area: Yes

Heated: Yes Finished: Yes Enclosed: Yes Contiguous: Yes Permitted: Yes Wet space: No Addition: No Conversion: No