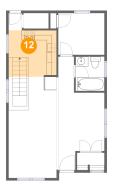

## Floor 2 - Kitchen

Dimensions: 9'8" x 9'4" Area: 89 sq. ft

Counted as living area: Yes

Heated: Yes Finished: Yes Enclosed: Yes Contiguous: Yes Permitted: Yes Wet space: No Addition: No Conversion: No