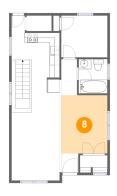

## Floor 2 - Kitchen

Dimensions: 9'8" x 9'4" Area: 89 sq. ft

Counted as living area: Yes

Heated: Yes Finished: Yes Enclosed: Yes Contiguous: Yes Permitted: Yes Wet space: No Addition: No Conversion: No

#### **Room dimensions**

Floor 2 Total sqft: 676 Living area: 676

| #  |             | Dimensions   | sqft       | Counted as living area |
|----|-------------|--------------|------------|------------------------|
| 6  | CI          | 5'6" x 3'6"  | 19 sq. ft  | Yes                    |
| 7  | Pantry      | 5'1" x 3'1"  | 16 sq. ft  | Yes                    |
| 8  | Dining Room | 9'3" x 11'8" | 109 sq. ft | Yes                    |
| 9  | Entry       | 3'5" x 3'10" | 13 sq. ft  | Yes                    |
| 10 | Bedroom     | 9'3" x 8'4"  | 78 sq. ft  | Yes                    |
| 11 | Living Room | 9'7" x 20'4" | 196 sq. ft | Yes                    |
| 12 | Kitchen     | 9'8" x 9'4"  | 89 sq. ft  | Yes                    |
| 13 | Bath        | 5'9" x 6'11" | 40 sq. ft  | Yes                    |
| 14 | Hall        | 3'2" x 7'3"  | 23 sq. ft  | Yes                    |
| 15 | Entry       | 2'7" x 3'5"  | 9 sq. ft   | Yes                    |