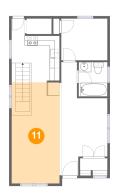

## Floor 2 - Living Room

Dimensions: 9'7" x 20'4"

**Area:** 196 sq. ft

Counted as living area: Yes