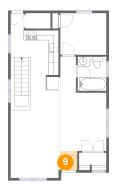

# Floor 2 - Entry

**Dimensions:** 3'5" x 3'10"

Area: 13 sq. ft

Counted as living area: Yes

Heated: Yes Finished: Yes Enclosed: Yes Contiguous: Yes Permitted: Yes Wet space: No Addition: No Conversion: No