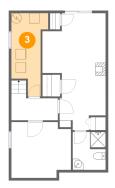

# Floor 1 - Utility

**Dimensions:** 7'3" x 16'3"

Area: 87 sq. ft

Counted as living area: No

Heated: Yes Finished: No Enclosed: Yes Contiguous: Yes Permitted: Yes Wet space: No Addition: No Conversion: No