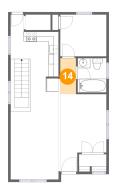

### Floor 2 - Hall

Dimensions: 3'2" x 7'3"

Area: 23 sq. ft

Counted as living area: Yes