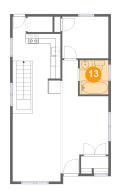

## Floor 2 - Bath

**Dimensions**: 5'9" x 6'11"

Area: 40 sq. ft

Counted as living area: Yes

Heated: Yes Finished: Yes Enclosed: Yes Contiguous: Yes Permitted: Yes Wet space: Yes Addition: No Conversion: No