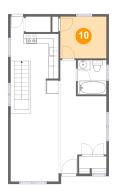

### Floor 2 - Bedroom

Dimensions: 9'3" x 8'4"

Area: 78 sq. ft

Counted as living area: Yes

Heated: Yes Finished: Yes Enclosed: Yes Contiguous: Yes Permitted: Yes Wet space: No Addition: No Conversion: No