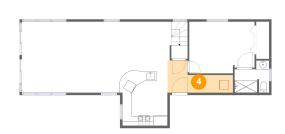

## Floor 1 - Foyer

**Dimensions:** 13'11" x 6'10"

Area: 66 sq. ft

**Counted as Living Area:** 

Yes

Heated: Yes Finished: Yes Enclosed: Yes

Contiguous:

Yes

Permitted: Yes Wet Space: No Addition: No Conversion: No