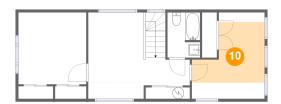

#### **Room Dimensions**

Floor 2 Total sqft: 709 Living area: 485

| #  | Room name | Dimensions     | Area (sqft) | Counted as Living Area |
|----|-----------|----------------|-------------|------------------------|
| 7  | Loft      | 17'9" x 15'1"  | 166 sq. ft  | Yes                    |
| 8  | Bath      | 5'9" x 7'11"   | 35 sq. ft   | No                     |
| 9  | Bedroom   | 11'10" x 12'7" | 126 sq. ft  | No                     |
| 10 | Bedroom   | 12'9" x 15'1"  | 104 sq. ft  | No                     |

### Floor 2 - Bedroom

Dimensions: 12'9" x 15'1"

**Area**: 104 sq. ft

Counted as Living Area: No

Heated: Yes Finished: Yes Enclosed: Yes Contiguous: Yes Permitted: Yes Wet Space: No Addition: No Conversion: No