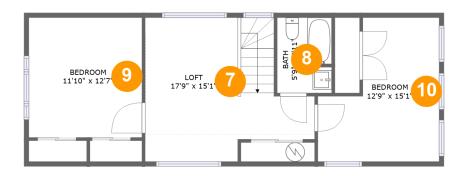

#### **Room Dimensions**

Floor 2 Total sqft: 709 Living area: 485

| #  | Room name | Dimensions     | Area (sqft) | Counted as Living Area |
|----|-----------|----------------|-------------|------------------------|
| 7  | Loft      | 17'9" x 15'1"  | 166 sq. ft  | Yes                    |
| 8  | Bath      | 5'9" x 7'11"   | 35 sq. ft   | No                     |
| 9  | Bedroom   | 11'10" x 12'7" | 126 sq. ft  | No                     |
| 10 | Bedroom   | 12'9" x 15'1"  | 104 sq. ft  | No                     |

**Dimensions:** 17'9" x 15'1"

**Area:** 166 sq. ft

Counted as Living Area:

Yes

Heated: Yes Finished: Yes Enclosed: Yes

Contiguous:

Yes

Permitted: Yes Wet Space: No Addition: No Conversion: No

Floor 2 - Bath

**Dimensions:** 5'9" x 7'11"

Area: 35 sq. ft

Counted as Living Area: No

Heated: Yes Finished: Yes Enclosed: Yes Contiguous: Yes Permitted: Yes Wet Space: Yes Addition: No Conversion: No

#### Floor 2 - Bedroom

**Dimensions:** 11'10" x 12'7"

**Area:** 126 sq. ft

Counted as Living Area: No

Heated: Yes Finished: Yes Enclosed: Yes Contiguous: Yes Permitted: Yes Wet Space: No Addition: No Conversion: No

### Floor 2 - Bedroom

Dimensions: 12'9" x 15'1"

**Area**: 104 sq. ft

Counted as Living Area: No

Heated: Yes Finished: Yes Enclosed: Yes Contiguous: Yes Permitted: Yes Wet Space: No Addition: No Conversion: No