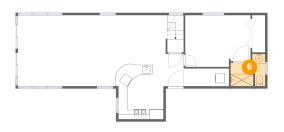

6 Floor 1 - Bath

Dimensions: 7'4" x 6'10" Area: 41 sq. ft

Counted as Living Area:

Yes

Heated: Yes Finished: Yes Enclosed: Yes Contiguous:

Yes

Permitted: Yes Wet Space: Yes Addition: No Conversion: No

Floor 2 - Loft