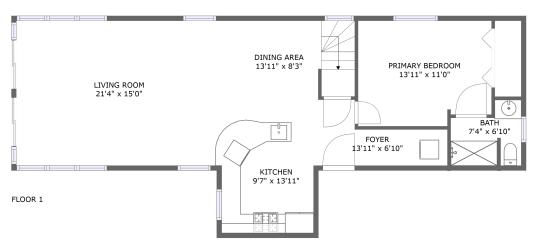

#### **Room Dimensions**

Floor 1 Total sqft: 936 Living area: 936

| # | Room name       | Dimensions     | Area (sqft) | Counted as Living Area |
|---|-----------------|----------------|-------------|------------------------|
| 1 | Living Room     | 21'4" x 15'0"  | 323 sq. ft  | Yes                    |
| 2 | Kitchen         | 9'7" x 13'11"  | 133 sq. ft  | Yes                    |
| 3 | Primary Bedroom | 13'11" x 11'0" | 147 sq. ft  | Yes                    |
| 4 | Foyer           | 13'11" x 6'10" | 66 sq. ft   | Yes                    |
| 5 | Dining Area     | 13'11" x 8'3"  | 112 sq. ft  | Yes                    |
| 6 | Bath            | 7'4" x 6'10"   | 41 sq. ft   | Yes                    |

## 1 Floor 1 - Living Room

**Dimensions**: 21'4" x 15'0" **Area**: 323 sq. ft

Counted as Living Area:

Yes

Heated: Yes Finished: Yes Enclosed: Yes Contiguous:

Yes

Permitted: Yes Wet Space: No Addition: No Conversion: No

### 2 Floor 1 - Kitchen

**Dimensions:** 9'7" x 13'11"

**Area:** 133 sq. ft

Counted as Living Area:

Yes

Heated: Yes Finished: Yes Enclosed: Yes Contiguous:

Yes

Permitted: Yes Wet Space: No Addition: No Conversion: No

Floor 1 - Primary Bedroom

**Dimensions:** 13'11" x 11'0" **Area:** 147 sq. ft

Counted as Living Area:

Yes

Heated: Yes Finished: Yes Enclosed: Yes Contiguous:

Yes

Permitted: Yes Wet Space: No Addition: No Conversion: No

## Floor 1 - Foyer

**Dimensions:** 13'11" x 6'10"

Area: 66 sq. ft

**Counted as Living Area:** 

Yes

Heated: Yes Finished: Yes Enclosed: Yes

Contiguous:

Yes

## 5 Floor 1 - Dining Area

Dimensions: 13'11" x 8'3"

**Area:** 112 sq. ft

Counted as Living Area:

Yes

Heated: Yes Finished: Yes Enclosed: Yes Contiguous:

Yes

Permitted: Yes Wet Space: No Addition: No Conversion: No

6 Floor 1 - Bath

Dimensions: 7'4" x 6'10" Area: 41 sq. ft

Counted as Living Area:

Yes

Heated: Yes Finished: Yes Enclosed: Yes Contiguous:

Yes

Permitted: Yes Wet Space: Yes Addition: No Conversion: No

Floor 2 - Loft