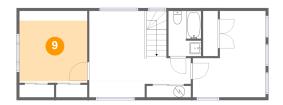

#### **Room Dimensions**

Floor 2 Total sqft: 709 Living area: 485

| #  | Room name | Dimensions     | Area (sqft) | Counted as Living Area |
|----|-----------|----------------|-------------|------------------------|
| 7  | Loft      | 17'9" x 15'1"  | 166 sq. ft  | Yes                    |
| 8  | Bath      | 5'9" x 7'11"   | 35 sq. ft   | No                     |
| 9  | Bedroom   | 11'10" x 12'7" | 126 sq. ft  | No                     |
| 10 | Bedroom   | 12'9" x 15'1"  | 104 sq. ft  | No                     |

#### Floor 2 - Bedroom

**Dimensions:** 11'10" x 12'7"

**Area:** 126 sq. ft

Counted as Living Area: No

Heated: Yes Finished: Yes Enclosed: Yes Contiguous: Yes Permitted: Yes Wet Space: No Addition: No Conversion: No