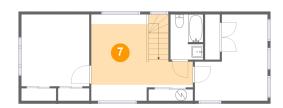

6 Floor 1 - Bath

Dimensions: 7'4" x 6'10" Area: 41 sq. ft

Counted as Living Area:

Yes

Heated: Yes Finished: Yes Enclosed: Yes Contiguous:

Yes

Permitted: Yes Wet Space: Yes Addition: No Conversion: No

Floor 2 - Loft

**Dimensions:** 17'9" x 15'1"

**Area:** 166 sq. ft

Counted as Living Area:

Yes

Heated: Yes Finished: Yes Enclosed: Yes

Contiguous:

Yes

Permitted: Yes Wet Space: No Addition: No Conversion: No