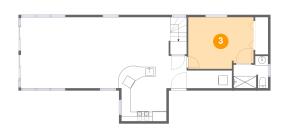

Floor 1 - Primary Bedroom

**Dimensions:** 13'11" x 11'0" **Area:** 147 sq. ft

Counted as Living Area:

Yes

Heated: Yes Finished: Yes Enclosed: Yes Contiguous:

Yes

Permitted: Yes Wet Space: No Addition: No Conversion: No