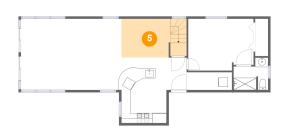

## 5 Floor 1 - Dining Area

Dimensions: 13'11" x 8'3"

**Area:** 112 sq. ft

Counted as Living Area:

Yes

Heated: Yes Finished: Yes Enclosed: Yes Contiguous:

Yes

Permitted: Yes Wet Space: No Addition: No Conversion: No