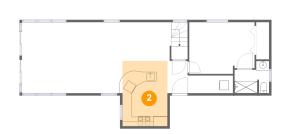

### 2 Floor 1 - Kitchen

**Dimensions:** 9'7" x 13'11"

**Area:** 133 sq. ft

Counted as Living Area:

Yes

Heated: Yes Finished: Yes Enclosed: Yes Contiguous:

Yes

Permitted: Yes Wet Space: No Addition: No Conversion: No