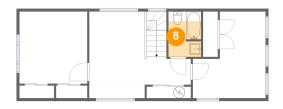

#### **Room Dimensions**

Floor 2 Total sqft: 709 Living area: 485

| #  | Room name | Dimensions     | Area (sqft) | Counted as Living Area |
|----|-----------|----------------|-------------|------------------------|
| 7  | Loft      | 17'9" x 15'1"  | 166 sq. ft  | Yes                    |
| 8  | Bath      | 5'9" x 7'11"   | 35 sq. ft   | No                     |
| 9  | Bedroom   | 11'10" x 12'7" | 126 sq. ft  | No                     |
| 10 | Bedroom   | 12'9" x 15'1"  | 104 sq. ft  | No                     |

Floor 2 - Bath

**Dimensions:** 5'9" x 7'11"

Area: 35 sq. ft

Counted as Living Area: No

Heated: Yes Finished: Yes Enclosed: Yes Contiguous: Yes Permitted: Yes Wet Space: Yes Addition: No Conversion: No