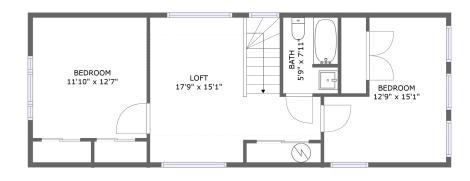

FLOOR 2

#### **Room Dimensions**

Floor 2 Total sqft: 709 Living area: 485

| #  | Room name | Dimensions     | Area (sqft) | Counted as Living Area |
|----|-----------|----------------|-------------|------------------------|
| 7  | Loft      | 17'9" x 15'1"  | 166 sq. ft  | Yes                    |
| 8  | Bath      | 5'9" x 7'11"   | 35 sq. ft   | No                     |
| 9  | Bedroom   | 11'10" x 12'7" | 126 sq. ft  | No                     |
| 10 | Bedroom   | 12'9" x 15'1"  | 104 sq. ft  | No                     |

#### Floor 2 - Bedroom

**Dimensions:** 11'10" x 12'7"

**Area:** 126 sq. ft

Counted as Living Area: No

Heated: Yes Finished: Yes Enclosed: Yes Contiguous: Yes Permitted: Yes Wet Space: No Addition: No Conversion: No

### Floor 2 - Bedroom

Dimensions: 12'9" x 15'1"

**Area**: 104 sq. ft

Counted as Living Area: No

Heated: Yes Finished: Yes Enclosed: Yes Contiguous: Yes Permitted: Yes Wet Space: No Addition: No Conversion: No

Floor 2 - Bath

**Dimensions:** 5'9" x 7'11"

Area: 35 sq. ft

Counted as Living Area: No

Heated: Yes Finished: Yes Enclosed: Yes Contiguous: Yes Permitted: Yes Wet Space: Yes Addition: No Conversion: No

**Dimensions:** 17'9" x 15'1"

**Area:** 166 sq. ft

Counted as Living Area:

Yes

Heated: Yes Finished: Yes Enclosed: Yes

Contiguous:

Yes

Permitted: Yes Wet Space: No Addition: No Conversion: No