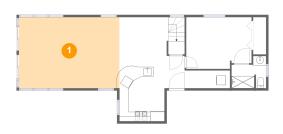

## 1 Floor 1 - Living Room

**Dimensions**: 21'4" x 15'0" **Area**: 323 sq. ft

Counted as Living Area:

Yes

Heated: Yes Finished: Yes Enclosed: Yes Contiguous:

Yes

Permitted: Yes Wet Space: No Addition: No Conversion: No