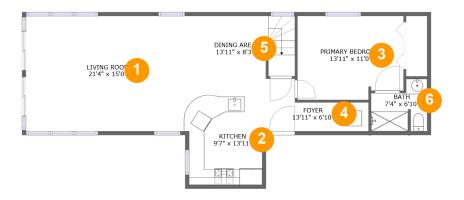

## 1 Floor 1 - Living Room

**Dimensions**: 21'4" x 15'0" **Area**: 323 sq. ft

Counted as Living Area:

Yes

Heated: Yes Finished: Yes Enclosed: Yes Contiguous:

Yes

Permitted: Yes Wet Space: No Addition: No Conversion: No

### 2 Floor 1 - Kitchen

**Dimensions:** 9'7" x 13'11"

**Area:** 133 sq. ft

Counted as Living Area:

Yes

Heated: Yes Finished: Yes Enclosed: Yes Contiguous:

Yes

Permitted: Yes Wet Space: No Addition: No Conversion: No

Floor 1 - Primary Bedroom

**Dimensions:** 13'11" x 11'0" **Area:** 147 sq. ft

Counted as Living Area:

Yes

Heated: Yes Finished: Yes Enclosed: Yes Contiguous:

Yes

Permitted: Yes Wet Space: No Addition: No Conversion: No

## Floor 1 - Foyer

**Dimensions:** 13'11" x 6'10"

Area: 66 sq. ft

**Counted as Living Area:** 

Yes

Heated: Yes Finished: Yes Enclosed: Yes

Contiguous:

Yes

## 5 Floor 1 - Dining Area

Dimensions: 13'11" x 8'3"

**Area:** 112 sq. ft

Counted as Living Area:

Yes

Heated: Yes Finished: Yes Enclosed: Yes Contiguous:

Yes

Permitted: Yes Wet Space: No Addition: No Conversion: No

6 Floor 1 - Bath

Dimensions: 7'4" x 6'10" Area: 41 sq. ft

Counted as Living Area:

Yes

Heated: Yes Finished: Yes Enclosed: Yes Contiguous:

Yes

Permitted: Yes Wet Space: Yes Addition: No Conversion: No

Floor 2 - Loft