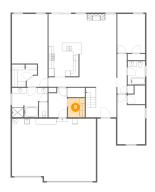

### • Floor 1 - Entry

Dimensions: 6'9" x 10'9"

Area: 66 sq. ft Counted as living area: Yes Heated: Yes Finished: Yes Enclosed: Yes Contiguous: Yes Permitted: Yes Wet space: No Addition: No Conversion: No