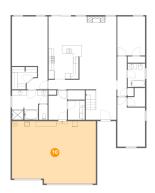

### Floor 2 - Bonus Room

Dimensions: 24'9" x 11'11"

Area: 331 sq. ft

Counted as living area: Yes