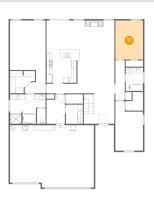

### <sup>10</sup> Floor 2 - Bedroom

**Dimensions:** 9'3" x 14'11" **Area:** 138 sq. ft

Counted as living area: Yes

Heated: Yes Finished: Yes Enclosed: Yes Contiguous: Yes Permitted: Yes Wet space: No Addition: No Conversion: No