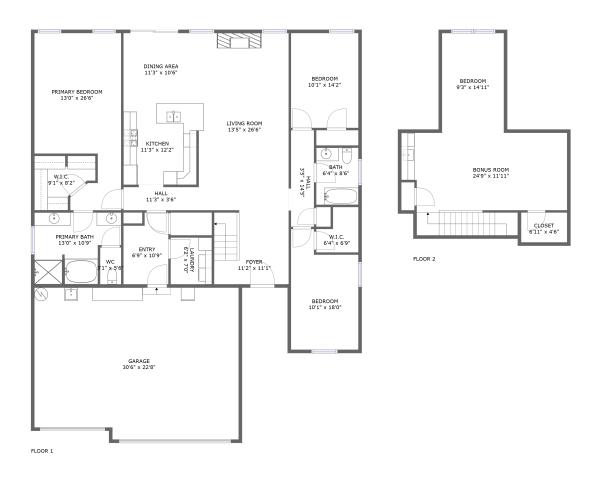

#### **Room dimensions**

Floor 1 Total sqft: 2721 Living area: 2011

| #  |                 | Dimensions    | sqft       | Counted as living area |
|----|-----------------|---------------|------------|------------------------|
| 1  | Entry           | 6'9" x 10'9"  | 66 sq. ft  | Yes                    |
| 2  | Kitchen         | 11'3" x 12'2" | 134 sq. ft | Yes                    |
| 3  | Primary Bedroom | 13'0" x 26'6" | 277 sq. ft | Yes                    |
| 4  | Hall            | 11'3" x 3'6"  | 39 sq. ft  | Yes                    |
| 5  | Hall            | 3'5" x 14'5"  | 50 sq. ft  | Yes                    |
| 6  | Bath            | 6'4" x 8'6"   | 54 sq. ft  | Yes                    |
| 7  | Dining Area     | 11'3" x 10'6" | 118 sq. ft | Yes                    |
| 8  | Bedroom         | 10'1" x 18'0" | 156 sq. ft | Yes                    |
| 9  | Laundry         | 6'2" x 7'0"   | 43 sq. ft  | Yes                    |
| 10 | Garage          | 30'6" x 22'8" | 671 sq. ft | No                     |
| 11 | Bedroom         | 10'1" x 14'2" | 143 sq. ft | Yes                    |

| #  |              | Dimensions    | sqft       | Counted as living area |
|----|--------------|---------------|------------|------------------------|
| 12 | W.I.C.       | 6'4" x 6'9"   | 35 sq. ft  | Yes                    |
| 13 | W.I.C.       | 9'1" x 8'2"   | 59 sq. ft  | Yes                    |
| 14 | Foyer        | 11'2" x 11'1" | 122 sq. ft | Yes                    |
| 15 | Living Room  | 13'5" x 26'6" | 356 sq. ft | Yes                    |
| 16 | Primary Bath | 13'0" x 10'9" | 117 sq. ft | Yes                    |
| 17 | WC           | 3'1" x 5'6"   | 17 sq. ft  | Yes                    |

#### **Room dimensions**

Floor 2 Total sqft: 573 Living area: 573

| #  |            | Dimensions     | sqft       | Counted as living area |
|----|------------|----------------|------------|------------------------|
| 18 | Bedroom    | 9'3" x 14'11"  | 138 sq. ft | Yes                    |
| 19 | Closet     | 6'11" x 4'6"   | 31 sq. ft  | Yes                    |
| 20 | Bonus Room | 24'9" x 11'11" | 331 sq. ft | Yes                    |