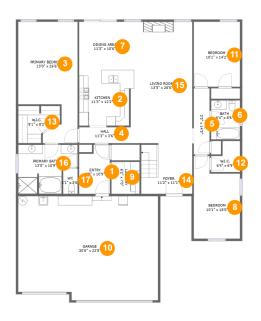

#### **Room dimensions**

Floor 1 Total sqft: 2721 Living area: 2011

| #  |                 | Dimensions    | sqft       | Counted as living area |
|----|-----------------|---------------|------------|------------------------|
| 1  | Entry           | 6'9" x 10'9"  | 66 sq. ft  | Yes                    |
| 2  | Kitchen         | 11'3" x 12'2" | 134 sq. ft | Yes                    |
| 3  | Primary Bedroom | 13'0" x 26'6" | 277 sq. ft | Yes                    |
| 4  | Hall            | 11'3" x 3'6"  | 39 sq. ft  | Yes                    |
| 5  | Hall            | 3'5" x 14'5"  | 50 sq. ft  | Yes                    |
| 6  | Bath            | 6'4" x 8'6"   | 54 sq. ft  | Yes                    |
| 7  | Dining Area     | 11'3" x 10'6" | 118 sq. ft | Yes                    |
| 8  | Bedroom         | 10'1" x 18'0" | 156 sq. ft | Yes                    |
| 9  | Laundry         | 6'2" x 7'0"   | 43 sq. ft  | Yes                    |
| 10 | Garage          | 30'6" x 22'8" | 671 sq. ft | No                     |
| 11 | Bedroom         | 10'1" x 14'2" | 143 sq. ft | Yes                    |

| #  |              | Dimensions    | sqft       | Counted as living area |
|----|--------------|---------------|------------|------------------------|
| 12 | W.I.C.       | 6'4" x 6'9"   | 35 sq. ft  | Yes                    |
| 13 | W.I.C.       | 9'1" x 8'2"   | 59 sq. ft  | Yes                    |
| 14 | Foyer        | 11'2" x 11'1" | 122 sq. ft | Yes                    |
| 15 | Living Room  | 13'5" x 26'6" | 356 sq. ft | Yes                    |
| 16 | Primary Bath | 13'0" x 10'9" | 117 sq. ft | Yes                    |
| 17 | WC           | 3'1" x 5'6"   | 17 sq. ft  | Yes                    |