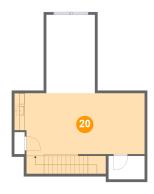

### Floor 2 - Bonus Room

Dimensions: 24'9" x 11'11"

Area: 331 sq. ft

Counted as living area: Yes