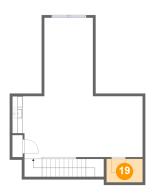

#### Floor 2 - Closet

Dimensions: 6'11" x 4'6"

Area: 31 sq. ft

Counted as living area: Yes

Heated: Yes Finished: Yes Enclosed: Yes Contiguous: Yes Permitted: Yes Wet space: No Addition: No Conversion: No