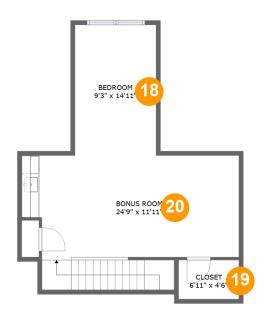

#### **Room dimensions**

Floor 2 Total sqft: 573 Living area: 573

| #  |            | Dimensions     | sqft       | Counted as living area |
|----|------------|----------------|------------|------------------------|
| 18 | Bedroom    | 9'3" x 14'11"  | 138 sq. ft | Yes                    |
| 19 | Closet     | 6'11" x 4'6"   | 31 sq. ft  | Yes                    |
| 20 | Bonus Room | 24'9" x 11'11" | 331 sq. ft | Yes                    |