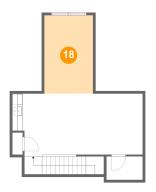

### <sup>10</sup> Floor 2 - Bedroom

**Dimensions:** 9'3" x 14'11" **Area:** 138 sq. ft

Counted as living area: Yes

Heated: Yes Finished: Yes Enclosed: Yes Contiguous: Yes Permitted: Yes Wet space: No Addition: No Conversion: No