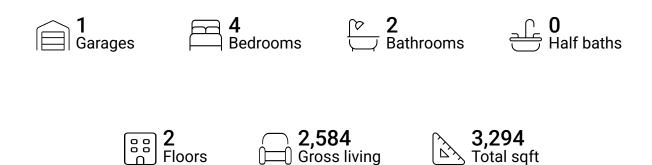

#### **Property summary**



area sqft





#### **Room dimensions**

Floor 1 Total sqft: 2721 Living area: 2011

| #  |                 | Dimensions    | sqft       | Counted as living area |
|----|-----------------|---------------|------------|------------------------|
| 1  | Entry           | 6'9" x 10'9"  | 66 sq. ft  | Yes                    |
| 2  | Kitchen         | 11'3" x 12'2" | 134 sq. ft | Yes                    |
| 3  | Primary Bedroom | 13'0" x 26'6" | 277 sq. ft | Yes                    |
| 4  | Hall            | 11'3" x 3'6"  | 39 sq. ft  | Yes                    |
| 5  | Hall            | 3'5" x 14'5"  | 50 sq. ft  | Yes                    |
| 6  | Bath            | 6'4" x 8'6"   | 54 sq. ft  | Yes                    |
| 7  | Dining Area     | 11'3" x 10'6" | 118 sq. ft | Yes                    |
|