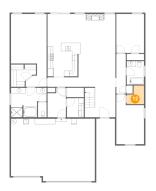

#### Floor 1 - Bedroom

Dimensions: 10'1" x 14'2"

Area: 143 sq. ft

Counted as living area: Yes

**1** Floor 1 - W.I.C.

Dimensions: 6'4" x 6'9"

Area: 35 sq. ft

Counted as living area: Yes

Heated: Yes Finished: Yes Enclosed: Yes Contiguous: Yes Permitted: Yes Wet space: No Addition: No Conversion: No

**1** Floor 1 - W.I.C.

Dimensions: 9'1" x 8'2"

Area: 59 sq. ft

Counted as living area: Yes

Heated: Yes Finished: Yes Enclosed: Yes Contiguous: Yes Permitted: Yes Wet space: No Addition: No Conversion: No