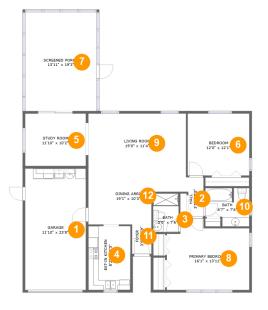

## **Room Dimensions**

Floor 1

Total sqft: 1855

Living area: 1261

Powered by

| #  | Room name       | Dimensions     | Area (sqft) | Counted as Living Area |
|----|-----------------|----------------|-------------|------------------------|
| 1  | Garage          | 11'10" x 23'8" | 280 sq. ft  | No                     |
| 2  | Hall            | 3'5" x 7'8"    | 24 sq. ft   | Yes                    |
| 3  | Bath            | 5'0" x 7'6"    | 37 sq. ft   | Yes                    |
| 4  | Eat-in Kitchen  | 8'2" x 12'5"   | 102 sq. ft  | Yes                    |
| 5  | Study Room      | 11'10" x 10'2" | 121 sq. ft  | Yes                    |
| 6  | Bedroom         | 12'0" x 12'1"  | 145 sq. ft  | Yes                    |
| 7  | Screened Porch  | 13'11" x 19'3" | 269 sq. ft  | No                     |
| 8  | Primary Bedroom | 16'1" x 13'11" | 200 sq. ft  | Yes                    |
| 9  | Living Room     | 19'0" x 11'4"  | 216 sq. ft  | Yes                    |
| 10 | Bath            | 8'7" x 7'6"    | 57 sq. ft   | Yes                    |
| 11 | Foyer           | 3'9" x 5'9"    | 22 sq. ft   | Yes                    |

Scan captured on Wed, 22 May 2024 15:38:09 GMT

Information is calculated by CubiCasa technology; deemed highly reliable but not guaranteed.

| #  | Room name   | Dimensions    | Area (sqft) | Counted as Living Area |  |
|----|-------------|---------------|-------------|------------------------|--|
| 12 | Dining Area | 19'1" x 10'3" | 152 sq. ft  | Yes                    |  |