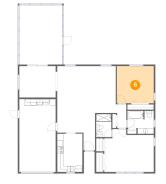

## 5 Floor 1 - Study Room

Dimensions: 11'10" x 10'2" Area: 121 sq. ft Counted as Living Area: Yes

Heated: Yes Finished: Yes Enclosed: Yes Contiguous: Yes Permitted: Yes Wet Space: No Addition: No Conversion: No