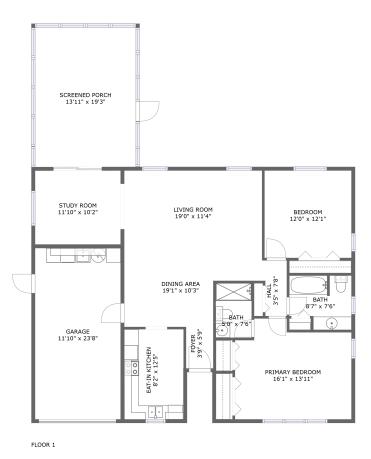

## **Room Dimensions**

Floor 1

Total sqft: 1855

Living area: 1261

Powered by

| #  | Room name       | Dimensions     | Area (sqft) | Counted as Living Area |
|----|-----------------|----------------|-------------|------------------------|
| 1  | Garage          | 11'10" x 23'8" | 280 sq. ft  | No                     |
| 2  | Hall            | 3'5" x 7'8"    | 24 sq. ft   | Yes                    |
| 3  | Bath            | 5'0" x 7'6"    | 37 sq. ft   | Yes                    |
| 4  | Eat-in Kitchen  | 8'2" x 12'5"   | 102 sq. ft  | Yes                    |
| 5  | Study Room      | 11'10" x 10'2" | 121 sq. ft  | Yes                    |
| 6  | Bedroom         | 12'0" x 12'1"  | 145 sq. ft  | Yes                    |
| 7  | Screened Porch  | 13'11" x 19'3" | 269 sq. ft  | No                     |
| 8  | Primary Bedroom | 16'1" x 13'11" | 200 sq. ft  | Yes                    |
| 9  | Living Room     | 19'0" x 11'4"  | 216 sq. ft  | Yes                    |
| 10 | Bath            | 8'7" x 7'6"    | 57 sq. ft   | Yes                    |
| 11 | Foyer           | 3'9" x 5'9"    | 22 sq. ft   | Yes                    |

Scan captured on Wed, 22 May 2024 15:38:09 GMT

Information is calculated by CubiCasa technology; deemed highly reliable but not guaranteed.

| #  | Room name   | Dimensions    | Area (sqft) | Counted as Living Area |  |
|----|-------------|---------------|-------------|------------------------|--|
| 12 | Dining Area | 19'1" x 10'3" | 152 sq. ft  | Yes                    |  |