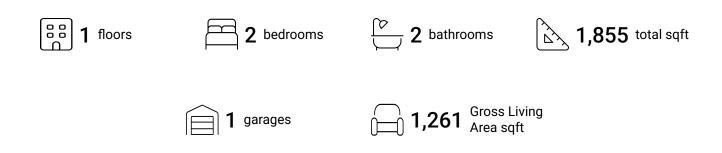

### **Property Summary**





## **Room Dimensions**

Floor 1

Total sqft: 1855

Living area: 1261

Powered by

| #  | Room name       | Dimensions     | Area (sqft) | Counted as Living Area |
|----|-----------------|----------------|-------------|------------------------|
| 1  | Garage          | 11'10" x 23'8" | 280 sq. ft  | No                     |
| 2  | Hall            | 3'5" x 7'8"    | 24 sq. ft   | Yes                    |
| 3  | Bath            | 5'0" x 7'6"    | 37 sq. ft   | Yes                    |
| 4  | Eat-in Kitchen  | 8'2" x 12'5"   | 102 sq. ft  | Yes                    |
| 5  | Study Room      | 11'10" x 10'2" | 121 sq. ft  | Yes                    |
| 6  | Bedroom         | 12'0" x 12'1"  | 145 sq. ft  | Yes                    |
| 7  | Screened Porch  | 13'11" x 19'3" | 269 sq. ft  | No