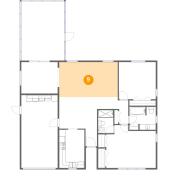

Scan captured on Wed, 22 May 2024 15:38:09 GMT

Information is calculated by CubiCasa technology; deemed highly reliable but not guaranteed.

Floor 1 - Living Room

Dimensions: 19'0" x 11'4" Area: 216 sq. ft Counted as Living Area: Yes Heated: Yes Finished: Yes Enclosed: Yes Contiguous: Yes Permitted: Yes Wet Space: No Addition: No Conversion: No