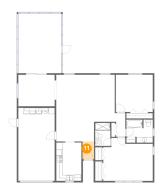

# 0 Floor 1 - Foyer

Dimensions: 3'9" x 5'9" Area: 22 sq. ft Counted as Living Area: Yes

Heated: Yes Finished: Yes Enclosed: Yes Contiguous: Yes Permitted: Yes Wet Space: No Addition: No Conversion: No

Scan captured on Wed, 22 May 2024 15:38:09 GMT Information is calculated by CubiCasa technology; deemed highly reliable but not guaranteed.