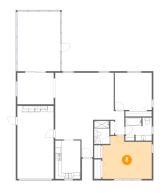

## 🤨 **Floor 1 -** Primary Bedroom

Dimensions: 16'1" x 13'11" Area: 200 sq. ft Counted as Living Area: Yes

Heated: Yes Finished: Yes Enclosed: Yes Contiguous: Yes Permitted: Yes Wet Space: No Addition: No Conversion: No