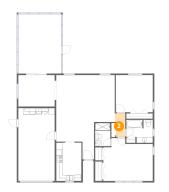

### Floor 1 - Eat-in Kitchen

Dimensions: 8'2" x 12'5" Area: 102 sq. ft Counted as Living Area: Yes Heated: Yes Finished: Yes Enclosed: Yes Contiguous: Yes Permitted: Yes Wet Space: No Addition: No Conversion: No