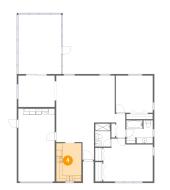

# 0 Floor 1 - Foyer

Dimensions: 3'9" x 5'9" Area: 22 sq. ft Counted as Living Area: Yes

Heated: Yes Finished: Yes Enclosed: Yes Contiguous: Yes Permitted: Yes Wet Space: No Addition: No Conversion: No

Scan captured on Wed, 22 May 2024 15:38:09 GMT Information is calculated by CubiCasa technology; deemed highly reliable but not guaranteed.