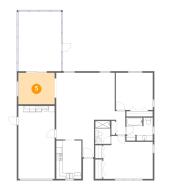

## 5 Floor 1 - Study Room

Dimensions: 11'10" x 10'2" Area: 121 sq. ft Counted as Living Area: Yes

Heated: Yes Finished: Yes Enclosed: Yes Contiguous: Yes Permitted: Yes Wet Space: No Addition: No Conversion: No