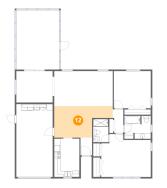

## 🤨 Floor 1 - Dining Area

Dimensions: 19'1" x 10'3" Area: 152 sq. ft Counted as Living Area: Yes Heated: Yes Finished: Yes Enclosed: Yes Contiguous: Yes Permitted: Yes Wet Space: No Addition: No Conversion: No