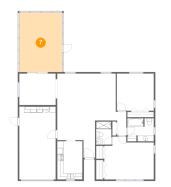

#### Floor 1 - Screened Porch

Dimensions: 13'11" x 19'3" Area: 269 sq. ft Counted as Living Area: No Heated: No Finished: Yes Enclosed: No Contiguous: Yes Permitted: Yes Wet Space: No Addition: No Conversion: No