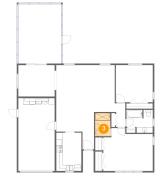

## 🤨 **Floor 1 -** Primary Bedroom

Dimensions: 16'1" x 13'11" Area: 200 sq. ft Counted as Living Area: Yes

Heated: Yes Finished: Yes Enclosed: Yes Contiguous: Yes Permitted: Yes Wet Space: No Addition: No Conversion: No