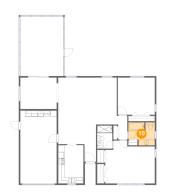

## 🤨 **Floor 1 -** Primary Bedroom

Dimensions: 16'1" x 13'11" Area: 200 sq. ft Counted as Living Area: Yes

Heated: Yes Finished: Yes Enclosed: Yes Contiguous: Yes Permitted: Yes Wet Space: No Addition: No Conversion: No

Scan captured on Wed, 22 May 2024 15:38:09 GMT

Information is calculated by CubiCasa technology; deemed highly reliable but not guaranteed.

Floor 1 - Living Room

Dimensions: 19'0" x 11'4" Area: 216 sq. ft Counted as Living Area: Yes Heated: Yes Finished: Yes Enclosed: Yes Contiguous: Yes Permitted: Yes Wet Space: No Addition: No Conversion: No