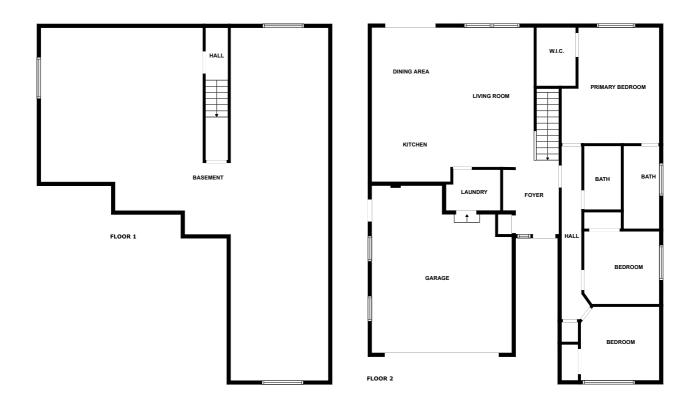

# Floor plan

MEASUREMENTS ARE CALCULATED BY CUBICASA TECHNOLOGY. DEEMED HIGHLY RELIABLE BUT NOT GUARANTEED.

# **Appendix 1: Data sheet**

| Basement - 1         | Hall - 2              | Bedroom - 3 |
|----------------------|-----------------------|-------------|
| Bedroom - Master - 1 | Garage - 1            | Bath - 2    |
| Utility - 1          | Utility - Laundry - 1 | Closet - 1  |
| Closet - Walkin - 1  | Kitchen - 1           | Dining - 1  |
| Dining - Open - 1    | LivingRoom - 1        | Entry - 1   |
| Entry - Foyer - 1    | _                     |             |