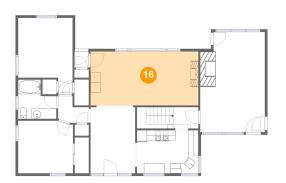

## 16

## **Floor 2 -** Family Room

Dimensions: 19'9" x 10'8" Area: 226 sq. ft Counted as Living Area: Yes Heated: Yes Finished: Yes Enclosed: Yes Contiguous: Yes Permitted: Yes Wet Space: No Addition: No Conversion: No