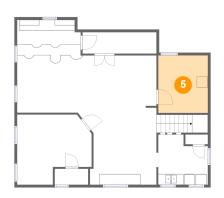

# 5 Floor 2 - Dining Room

Dimensions: 8'10" x 13'0" Area: 115 sq. ft Counted as Living Area: Yes

Heated: Yes Finished: Yes Enclosed: Yes Contiguous: Yes Permitted: Yes Wet Space: No Addition: No Conversion: No

Scan captured on Wed, 07 Aug 2024 03:13:15 GMT

Information is calculated by CubiCasa technology; deemed highly reliable but not guaranteed.

Dimensions: 10'10" x 10'4" Area: 111 sq. ft Counted as Living Area: Yes