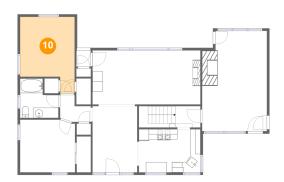

## 🕛 **Floor 2 -** Primary Bedroom

Dimensions: 10'8" x 15'0" Area: 136 sq. ft Counted as Living Area: Yes

Heated: Yes Finished: Yes Enclosed: Yes Contiguous: Yes Permitted: Yes Wet Space: No Addition: No Conversion: No