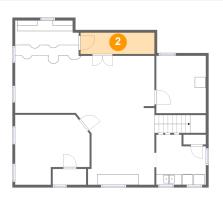

# 5 Floor 2 - Dining Room

Dimensions: 8'10" x 13'0" Area: 115 sq. ft Counted as Living Area: Yes

Heated: Yes Finished: Yes Enclosed: Yes Contiguous: Yes Permitted: Yes Wet Space: No Addition: No Conversion: No