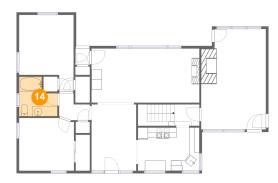

# 🤒 Floor 2 - Bath

Dimensions: 7'6" x 7'9" Area: 49 sq. ft Counted as Living Area: Yes Heated: Yes Finished: Yes Enclosed: Yes Contiguous: Yes Permitted: Yes Wet Space: Yes Addition: No Conversion: No

Dimensions: 12'9" x 19'9" Area: 241 sq. ft Counted as Living Area: Yes