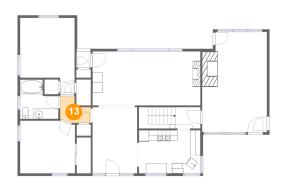

Dimensions: 12'1" x 8'6" Area: 103 sq. ft Counted as Living Area: Yes Heated: Yes Finished: Yes Enclosed: Yes Contiguous: Yes Permitted: Yes Wet Space: No Addition: No Conversion: No

👂 Floor 2 - Hall

Dimensions: 6'1" x 5'4" Area: 24 sq. ft Counted as Living Area: Yes Heated: Yes Finished: Yes Enclosed: Yes Contiguous: Yes Permitted: Yes Wet Space: No Addition: No Conversion: No