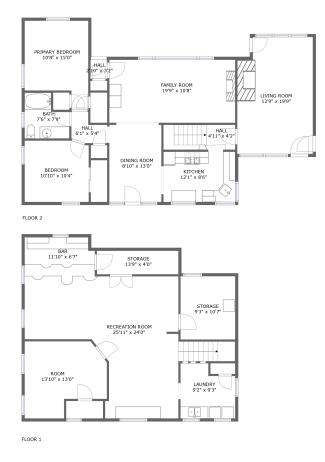

#### Floor 1

Total sqft: 1055

#### Living area: 882

Powered by

| # | Room name       | Dimensions     | Area (sqft) | Counted as Living Area |
|---|-----------------|----------------|-------------|------------------------|
| 1 | Recreation Room | 25'11" x 24'0" | 471 sq. ft  | Yes                    |
| 2 | Storage         | 13'9" x 4'0"   | 55 sq. ft   | No                     |
| 3 | Laundry         | 9'2" x 9'3"    | 76 sq. ft   | Yes                    |
| 4 | Bar             | 11'10" x 6'7"  | 76 sq. ft   | Yes                    |
| 5 | Storage         | 9'3" x 10'7"   | 99 sq. ft   | No                     |
| 6 | Room            | 13'10" x 13'0" | 152 sq. ft  | Yes                    |

#### Floor 2

Total sqft: 1253

Living area: 1242

| #  | Room name       | Dimensions     | Area (sqft) | Counted as Living Area |
|----|-----------------|----------------|-------------|------------------------|
| 7  | Hall            | 4'11" x 4'2"   | 51 sq. ft   | Yes                    |
| 8  | Dining Room     | 8'10" x 13'0"  | 115 sq. ft  | Yes                    |
| 9  | Bedroom         | 10'10" x 10'4" | 111 sq. ft  | Yes                    |
| 10 | Primary Bedroom | 10'8" x 15'0"  | 136 sq. ft  | Yes                    |
| 11 | Hall            | 2'10" x 3'2"   | 9 sq. ft    | No                     |
| 12 | Kitchen         | 12'1" x 8'6"   | 103 sq. ft  | Yes                    |
| 13 | Hall            | 6'1" x 5'4"    | 24 sq. ft   | Yes                    |
| 14 | Bath            | 7'6" x 7'9"    | 49 sq. ft   | Yes                    |
| 15 | Living Room     | 12'9" x 19'9"  | 241 sq. ft  | Yes                    |
| 16 | Family Room     | 19'9" x 10'8"  | 226 sq. ft  | Yes                    |