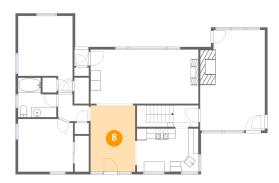

#### Floor 2 - Hall 11

Dimensions: 2'10" x 3'2" Area: 9 sq. ft Counted as Living Area: No Heated: Yes Finished: Yes Enclosed: Yes Contiguous: Yes Permitted: Yes Wet Space: No Addition: No Conversion: No