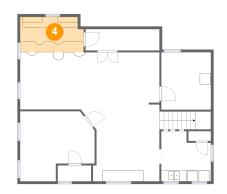

## 🕛 **Floor 2 -** Primary Bedroom

Dimensions: 10'8" x 15'0" Area: 136 sq. ft Counted as Living Area: Yes

Heated: Yes Finished: Yes Enclosed: Yes Contiguous: Yes Permitted: Yes Wet Space: No Addition: No Conversion: No