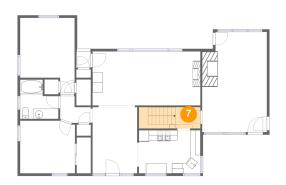

## 🕛 **Floor 2 -** Primary Bedroom

Dimensions: 10'8" x 15'0" Area: 136 sq. ft Counted as Living Area: Yes

Heated: Yes Finished: Yes Enclosed: Yes Contiguous: Yes Permitted: Yes Wet Space: No Addition: No Conversion: No