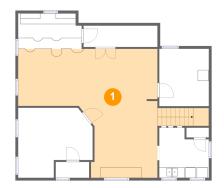

## Floor 1 - Recreation Room

Dimensions: 25'11" x 24'0" Area: 471 sq. ft Counted as Living Area: Yes Heated: Yes Finished: Yes Enclosed: Yes Contiguous: Yes Permitted: Yes Wet Space: No Addition: No Conversion: No