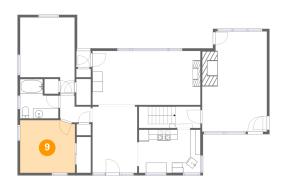

# 5 Floor 2 - Dining Room

Dimensions: 8'10" x 13'0" Area: 115 sq. ft Counted as Living Area: Yes

Heated: Yes Finished: Yes Enclosed: Yes Contiguous: Yes Permitted: Yes Wet Space: No Addition: No Conversion: No