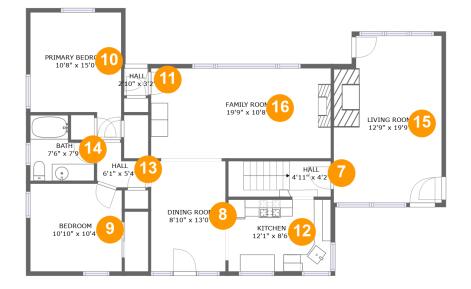

#### Floor 2

Total sqft: 1253

Living area: 1242

| #  | Room name       | Dimensions     | Area (sqft) | Counted as Living Area |
|----|-----------------|----------------|-------------|------------------------|
| 7  | Hall            | 4'11" x 4'2"   | 51 sq. ft   | Yes                    |
| 8  | Dining Room     | 8'10" x 13'0"  | 115 sq. ft  | Yes                    |
| 9  | Bedroom         | 10'10" x 10'4" | 111 sq. ft  | Yes                    |
| 10 | Primary Bedroom | 10'8" x 15'0"  | 136 sq. ft  | Yes                    |
| 11 | Hall            | 2'10" x 3'2"   | 9 sq. ft    | No                     |
| 12 | Kitchen         | 12'1" x 8'6"   | 103 sq. ft  | Yes                    |
| 13 | Hall            | 6'1" x 5'4"    | 24 sq. ft   | Yes                    |
| 14 | Bath            | 7'6" x 7'9"    | 49 sq. ft   | Yes                    |
| 15 | Living Room     | 12'9" x 19'9"  | 241 sq. ft  | Yes                    |
| 16 | Family Room     | 19'9" x 10'8"  | 226 sq. ft  | Yes                    |

### Floor 2 - Hall

Dimensions: 4'11" x 4'2" Area: 51 sq. ft Counted as Living Area: Yes Heated: Yes Finished: Yes Enclosed: Yes Contiguous: Yes Permitted: Yes Wet Space: No Addition: No Conversion: No

# 5 Floor 2 - Dining Room

Dimensions: 8'10" x 13'0" Area: 115 sq. ft Counted as Living Area: Yes

Heated: Yes Finished: Yes Enclosed: Yes Contiguous: Yes Permitted: Yes Wet Space: No Addition: No Conversion: No

Scan captured on Wed, 07 Aug 2024 03:13:15 GMT

Information is calculated by CubiCasa technology; deemed highly reliable but not guaranteed.

Dimensions: 10'10" x 10'4" Area: 111 sq. ft Counted as Living Area: Yes

Heated: Yes Finished: Yes Enclosed: Yes Contiguous: Yes Permitted: Yes Wet Space: No Addition: No Conversion: No

## 🕛 **Floor 2 -** Primary Bedroom

Dimensions: 10'8" x 15'0" Area: 136 sq. ft Counted as Living Area: Yes

Heated: Yes Finished: Yes Enclosed: Yes Contiguous: Yes Permitted: Yes Wet Space: No Addition: No Conversion: No

#### Floor 2 - Hall 11

Dimensions: 2'10" x 3'2" Area: 9 sq. ft Counted as Living Area: No Heated: Yes Finished: Yes Enclosed: Yes Contiguous: Yes Permitted: Yes Wet Space: No Addition: No Conversion: No

Dimensions: 12'1" x 8'6" Area: 103 sq. ft Counted as Living Area: Yes Heated: Yes Finished: Yes Enclosed: Yes Contiguous: Yes Permitted: Yes Wet Space: No Addition: No Conversion: No

👂 Floor 2 - Hall

Dimensions: 6'1" x 5'4" Area: 24 sq. ft Counted as Living Area: Yes Heated: Yes Finished: Yes Enclosed: Yes Contiguous: Yes Permitted: Yes Wet Space: No Addition: No Conversion: No

# 🤒 Floor 2 - Bath

Dimensions: 7'6" x 7'9" Area: 49 sq. ft Counted as Living Area: Yes Heated: Yes Finished: Yes Enclosed: Yes Contiguous: Yes Permitted: Yes Wet Space: Yes Addition: No Conversion: No

Dimensions: 12'9" x 19'9" Area: 241 sq. ft Counted as Living Area: Yes

## 16

## **Floor 2 -** Family Room

Dimensions: 19'9" x 10'8" Area: 226 sq. ft Counted as Living Area: Yes Heated: Yes Finished: Yes Enclosed: Yes Contiguous: Yes Permitted: Yes Wet Space: No Addition: No Conversion: No