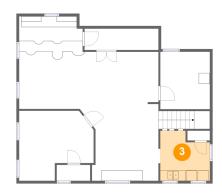

Scan captured on Wed, 07 Aug 2024 03:13:15 GMT

Information is calculated by CubiCasa technology; deemed highly reliable but not guaranteed.

Dimensions: 10'10" x 10'4" Area: 111 sq. ft Counted as Living Area: Yes