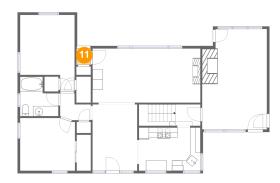

#### Floor 2 - Hall 11

Dimensions: 2'10" x 3'2" Area: 9 sq. ft Counted as Living Area: No Heated: Yes Finished: Yes Enclosed: Yes Contiguous: Yes Permitted: Yes Wet Space: No Addition: No Conversion: No