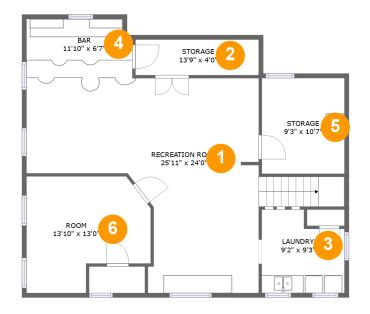

#### Living area: 882

Powered by

| # | Room name       | Dimensions     | Area (sqft) | Counted as Living Area |
|---|-----------------|----------------|-------------|------------------------|
| 1 | Recreation Room | 25'11" x 24'0" | 471 sq. ft  | Yes                    |
| 2 | Storage         | 13'9" x 4'0"   | 55 sq. ft   | No                     |
| 3 | Laundry         | 9'2" x 9'3"    | 76 sq. ft   | Yes                    |
| 4 | Bar             | 11'10" x 6'7"  | 76 sq. ft   | Yes                    |
| 5 | Storage         | 9'3" x 10'7"   | 99 sq. ft   | No                     |
| 6 | Room            | 13'10" x 13'0" | 152 sq. ft  | Yes                    |

## Floor 1 - Recreation Room

Dimensions: 25'11" x 24'0" Area: 471 sq. ft Counted as Living Area: Yes Heated: Yes Finished: Yes Enclosed: Yes Contiguous: Yes Permitted: Yes Wet Space: No Addition: No Conversion: No

Dimensions: 13'9" x 4'0" Area: 55 sq. ft Counted as Living Area: No Heated: No Finished: No Enclosed: No Contiguous: Yes Permitted: Yes Wet Space: No Addition: No Conversion: No

Floor 1 - Laundry

Dimensions: 9'2" x 9'3" Area: 76 sq. ft Counted as Living Area: Yes Heated: Yes Finished: Yes Enclosed: Yes Contiguous: Yes Permitted: Yes Wet Space: No Addition: No Conversion: No

Floor 1 - Bar

Dimensions: 11'10" x 6'7" Area: 76 sq. ft Counted as Living Area: Yes Heated: Yes Finished: Yes Enclosed: Yes Contiguous: Yes Permitted: Yes Wet Space: No Addition: No Conversion: No

# 5 Floor 1 - Storage

Dimensions: 9'3" x 10'7" Area: 99 sq. ft Counted as Living Area: No Heated: No Finished: No Enclosed: No Contiguous: Yes Permitted: Yes Wet Space: No Addition: No Conversion: No

## Floor 1 - Room

Dimensions: 13'10" x 13'0" Area: 152 sq. ft Counted as Living Area: Yes

Heated: Yes Finished: Yes Enclosed: Yes Contiguous: Yes Permitted: Yes Wet Space: No Addition: No Conversion: No