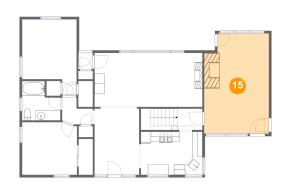

# 🤒 Floor 2 - Bath

Dimensions: 7'6" x 7'9" Area: 49 sq. ft Counted as Living Area: Yes Heated: Yes Finished: Yes Enclosed: Yes Contiguous: Yes Permitted: Yes Wet Space: Yes Addition: No Conversion: No

Dimensions: 12'9" x 19'9" Area: 241 sq. ft Counted as Living Area: Yes

Heated: Yes Finished: Yes Enclosed: Yes Contiguous: Yes Permitted: Yes Wet Space: No Addition: No Conversion: No