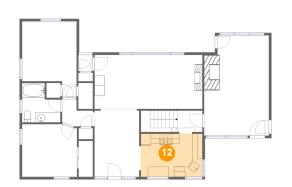

Dimensions: 12'1" x 8'6" Area: 103 sq. ft Counted as Living Area: Yes Heated: Yes Finished: Yes Enclosed: Yes Contiguous: Yes Permitted: Yes Wet Space: No Addition: No Conversion: No

👂 Floor 2 - Hall

Dimensions: 6'1" x 5'4" Area: 24 sq. ft Counted as Living Area: Yes Heated: Yes Finished: Yes Enclosed: Yes Contiguous: Yes Permitted: Yes Wet Space: No Addition: No Conversion: No