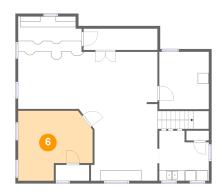

Scan captured on Wed, 07 Aug 2024 03:13:15 GMT

Information is calculated by CubiCasa technology; deemed highly reliable but not guaranteed.

Dimensions: 10'10" x 10'4" Area: 111 sq. ft Counted as Living Area: Yes

Heated: Yes Finished: Yes Enclosed: Yes Contiguous: Yes Permitted: Yes Wet Space: No Addition: No Conversion: No