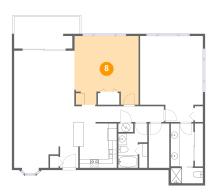

### Floor 1 - Family Room

Dimensions: 15'1" x 16'1"

Area: 224 sq. ft

Counted as Living Area:

Yes

Heated: Yes Finished: Yes Enclosed: Yes Contiguous:

Yes