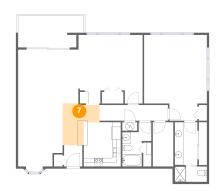

#### Floor 1 - Hall

**Dimensions:** 8'8" x 9'10"

Area: 63 sq. ft

Counted as Living Area:

Yes

Heated: Yes Finished: Yes Enclosed: Yes

**Contiguous:** 

Yes

Permitted: Yes Wet Space: No Addition: No Conversion: No