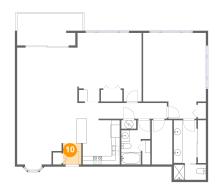

### Floor 1 - Foyer

Dimensions: 4'3" x 5'0"

Area: 21 sq. ft

Counted as Living Area:

Yes

Heated: Yes Finished: Yes Enclosed: Yes Contiguous:

Yes

Permitted: Yes Wet Space: No Addition: No Conversion: No