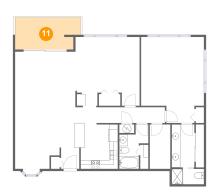

### Floor 1 - Family Room

Dimensions: 15'1" x 16'1"

Area: 224 sq. ft

Counted as Living Area:

Yes

Heated: Yes Finished: Yes Enclosed: Yes Contiguous:

Yes