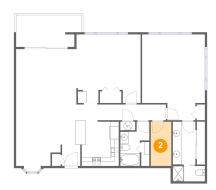

#### 2 Floor 1 - W.i.c.

Dimensions: 4'10" x 10'5"

Area: 50 sq. ft

Counted as Living Area:

Yes

Heated: Yes Finished: Yes Enclosed: Yes Contiguous:

Yes

3 Floor 1 - Bath