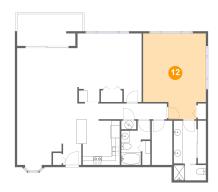

### Floor 1 - Primary Bedroom

Dimensions: 14'9" x 20'2" **Area**: 264 sq. ft

Counted as Living Area:

Yes

Heated: Yes Finished: Yes Enclosed: Yes **Contiguous:** 

Yes

Permitted: Yes Wet Space: No Addition: No Conversion: No