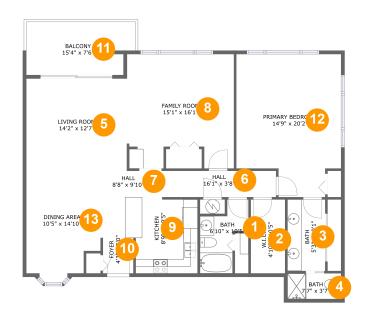

#### **Room Dimensions**

Floor 1 Total sqft: 1461 Living area: 1348

| #  | Room name   | Dimensions    | Area (sqft) | Counted as Living Area |
|----|-------------|---------------|-------------|------------------------|
| 1  | Bath        | 6'10" x 10'5" | 49 sq. ft   | Yes                    |
| 2  | W.i.c.      | 4'10" x 10'5" | 50 sq. ft   | Yes                    |
| 3  | Bath        | 5'3" x 10'1"  | 54 sq. ft   | Yes                    |
| 4  | Bath        | 7'7" x 3'7"   | 27 sq. ft   | Yes                    |
| 5  | Living Room | 14'2" x 12'7" | 178 sq. ft  | Yes                    |
| 6  | Hall        | 16'1" x 3'8"  | 59 sq. ft   | Yes                    |
| 7  | Hall        | 8'8" x 9'10"  | 63 sq. ft   | Yes                    |
| 8  | Family Room | 15'1" x 16'1" | 224 sq. ft  | Yes                    |
| 9  | Kitchen     | 8'9" x 10'5"  | 91 sq. ft   | Yes                    |
| 10 | Foyer       | 4'3" x 5'0"   | 21 sq. ft   | Yes                    |
| 11 | Balcony     | 15'4" x 7'6"  | 108 sq. ft  | No                     |

| #  | Room name       | Dimensions     | Area (sqft) | Counted as Living Area |
|----|-----------------|----------------|-------------|------------------------|
| 12 | Primary Bedroom | 14'9" x 20'2"  | 264 sq. ft  | Yes                    |
| 13 | Dining Area     | 10'5" x 14'10" | 148 sq. ft  | Yes                    |