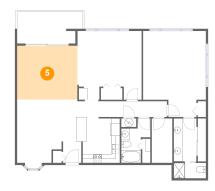

**Dimensions:** 7'7" x 3'7"

Area: 27 sq. ft

Counted as Living Area:

Yes

Heated: Yes Finished: Yes Enclosed: Yes Contiguous:

Yes

Permitted: Yes Wet Space: Yes Addition: No Conversion: No

5 Floor 1 - Living Room

Dimensions: 14'2" x 12'7"

**Area:** 178 sq. ft

Counted as Living Area:

Yes

Heated: Yes Finished: Yes Enclosed: Yes Contiguous:

Yes

6 Floor 1 - Hall

Dimensions: 16'1" x 3'8" Area: 59 sq. ft