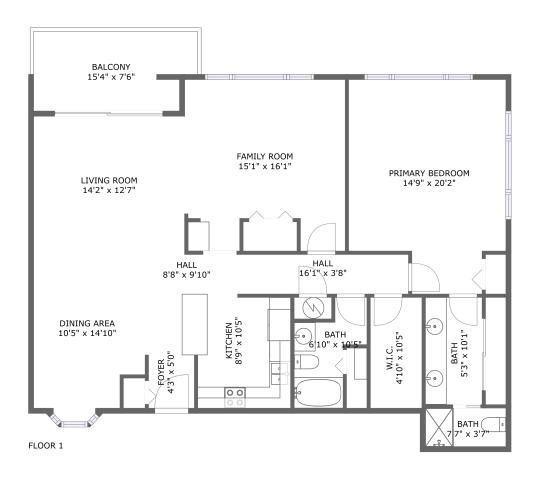

#### **Room Dimensions**

Floor 1 Total sqft: 1461 Living area: 1348

| #  | Room name   | Dimensions    | Area (sqft) | Counted as Living Area |
|----|-------------|---------------|-------------|------------------------|
| 1  | Bath        | 6'10" x 10'5" | 49 sq. ft   | Yes                    |
| 2  | W.i.c.      | 4'10" x 10'5" | 50 sq. ft   | Yes                    |
| 3  | Bath        | 5'3" x 10'1"  | 54 sq. ft   | Yes                    |
| 4  | Bath        | 7'7" x 3'7"   | 27 sq. ft   | Yes                    |
| 5  | Living Room | 14'2" x 12'7" | 178 sq. ft  | Yes                    |
| 6  | Hall        | 16'1" x 3'8"  | 59 sq. ft   | Yes                    |
| 7  | Hall        | 8'8" x 9'10"  | 63 sq. ft   | Yes                    |
| 8  | Family Room | 15'1" x 16'1" | 224 sq. ft  | Yes                    |
| 9  | Kitchen     | 8'9" x 10'5"  | 91 sq. ft   | Yes                    |
| 10 | Foyer       | 4'3" x 5'0"   | 21 sq. ft   | Yes                    |
| 11 | Balcony     | 15'4" x 7'6"  | 108 sq. ft  | No                     |

| #  | Room name       | Dimensions     | Area (sqft) | Counted as Living Area |
|----|-----------------|----------------|-------------|------------------------|
| 12 | Primary Bedroom | 14'9" x 20'2"  | 264 sq. ft  | Yes                    |
| 13 | Dining Area     | 10'5" x 14'10" | 148 sq. ft  | Yes                    |