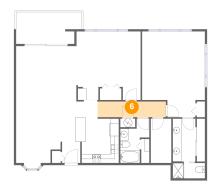

#### Floor 1 - Hall

**Dimensions:** 8'8" x 9'10"

Area: 63 sq. ft

Counted as Living Area:

Yes

Heated: Yes Finished: Yes Enclosed: Yes

**Contiguous:** 

Yes

Permitted: Yes Wet Space: No Addition: No Conversion: No