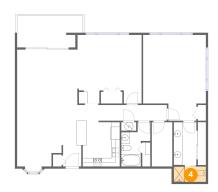

**Dimensions:** 7'7" x 3'7"

Area: 27 sq. ft

Counted as Living Area:

Yes

Heated: Yes Finished: Yes Enclosed: Yes Contiguous:

Yes

Permitted: Yes Wet Space: Yes Addition: No Conversion: No

5 Floor 1 - Living Room