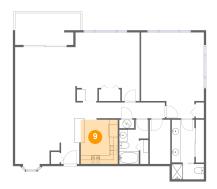

#### 9 Floor 1 - Kitchen

Dimensions: 8'9" x 10'5" Area: 91 sq. ft

Counted as Living Area:

Yes

Heated: Yes Finished: Yes Enclosed: Yes Contiguous:

Yes

Permitted: Yes Wet Space: No Addition: No Conversion: No