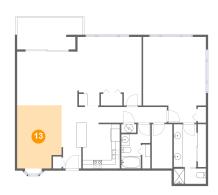

### Floor 1 - Dining Area

Dimensions: 10'5" x 14'10"

Area: 148 sq. ft

Counted as Living Area:

Yes

Heated: Yes Finished: Yes Enclosed: Yes **Contiguous:** 

Yes