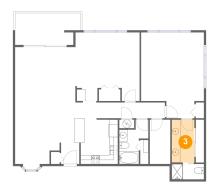

#### 2 Floor 1 - W.i.c.

Dimensions: 4'10" x 10'5"

Area: 50 sq. ft

Counted as Living Area:

Yes

Heated: Yes Finished: Yes Enclosed: Yes Contiguous:

Yes

3 Floor 1 - Bath

Dimensions: 5'3" x 10'1"

Area: 54 sq. ft

Counted as Living Area:

Yes

Heated: Yes Finished: Yes Enclosed: Yes Contiguous:

Yes

Permitted: Yes Wet Space: Yes Addition: No Conversion: No

4 Floor 1 - Bath