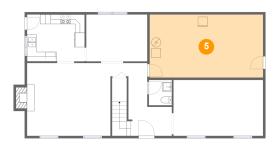

### Floor 1 - Outdoor

Dimensions: 32'3" x 7'4"

**Area:** 237 sq. ft

Counted as living area: No

Heated: No Finished: Yes Enclosed: No Contiguous: Yes Permitted: Yes Wet space: No Addition: No Conversion: No