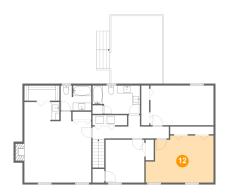

### 12 Floor 2 - Bedroom

Dimensions: 17'9" x 12'3"

**Area:** 197 sq. ft

Counted as living area: Yes

Heated: Yes Finished: Yes Enclosed: Yes Contiguous: Yes Permitted: Yes Wet space: No Addition: No Conversion: No