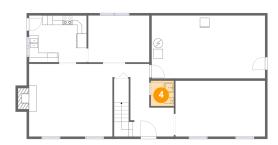

### 5 Floor 1 - UTILITY/STORAGE

Dimensions: 23'9" x 13'2"

Area: 313 sq. ft

Counted as living area: No

6 Floor 1 - Kitchen

**Dimensions**: 12'1" x 9'10"

Area: 118 sq. ft

Counted as living area: Yes