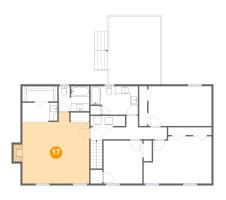

### Floor 2 - Bedroom

**Dimensions**: 17'6" x 18'6"

**Area:** 298 sq. ft

Counted as living area: Yes