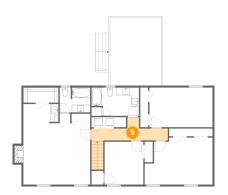

### Floor 1 - Living Room

Dimensions: 17'6" x 15'3"

**Area:** 277 sq. ft

Counted as living area: Yes

**Dimensions**: 20'0" x 6'1"

Area: 95 sq. ft

Counted as living area: Yes

Heated: Yes Finished: Yes Enclosed: Yes Contiguous: Yes Permitted: Yes Wet space: No Addition: No Conversion: No