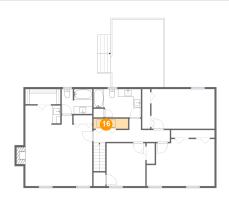

### Floor 2 - Utility

Dimensions: 6'7" x 2'8"

Area: 24 sq. ft

Counted as living area: Yes

Heated: Yes Finished: Yes Enclosed: Yes Contiguous: Yes Permitted: Yes Wet space: No Addition: No Conversion: No