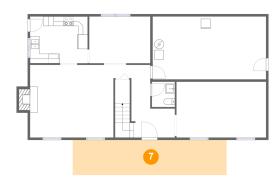

### Floor 1 - Outdoor

Dimensions: 32'3" x 7'4"

**Area:** 237 sq. ft

Counted as living area: No

Heated: No Finished: Yes Enclosed: No Contiguous: Yes Permitted: Yes Wet space: No Addition: No Conversion: No