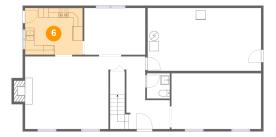

### 5 Floor 1 - UTILITY/STORAGE

Dimensions: 23'9" x 13'2"

Area: 313 sq. ft

Counted as living area: No

6 Floor 1 - Kitchen

**Dimensions**: 12'1" x 9'10"

Area: 118 sq. ft

Counted as living area: Yes