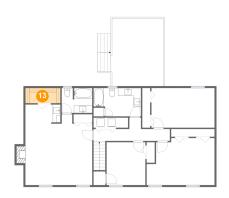

### Floor 2 - Cl

Dimensions: 9'2" x 4'0"

Area: 36 sq. ft

Counted as living area: Yes

Heated: Yes Finished: Yes Enclosed: Yes Contiguous: Yes Permitted: Yes Wet space: No Addition: No Conversion: No