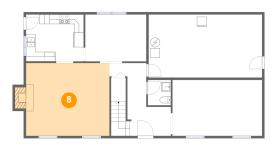

### Floor 1 - Living Room

Dimensions: 17'6" x 15'3"

**Area:** 277 sq. ft

Counted as living area: Yes

**Dimensions**: 20'0" x 6'1"

Area: 95 sq. ft

Counted as living area: Yes

Heated: Yes Finished: Yes Enclosed: Yes Contiguous: Yes Permitted: Yes Wet space: No Addition: No Conversion: No