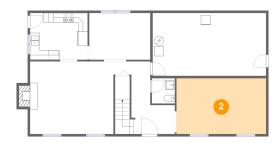

### 4 Floor 1 - Bath

**Dimensions:** 4'10" x 5'3"

Area: 25 sq. ft

Counted as living area: Yes

Heated: Yes Finished: Yes Enclosed: Yes Contiguous: Yes Permitted: Yes Wet space: Yes Addition: No Conversion: No