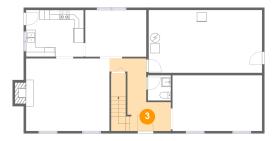

### 5 Floor 1 - UTILITY/STORAGE

Dimensions: 23'9" x 13'2"

Area: 313 sq. ft

Counted as living area: No

6 Floor 1 - Kitchen

**Dimensions**: 12'1" x 9'10"

Area: 118 sq. ft

Counted as living area: Yes