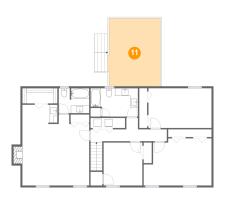

### Floor 2 - Outdoor

Dimensions: 13'9" x 17'8"

Area: 239 sq. ft

Counted as living area: No