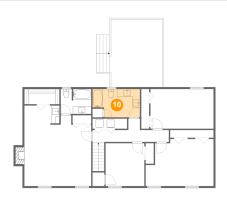

### Floor 1 - Living Room

Dimensions: 17'6" x 15'3"

**Area:** 277 sq. ft

Counted as living area: Yes

**Dimensions**: 20'0" x 6'1"

Area: 95 sq. ft

Counted as living area: Yes

Heated: Yes Finished: Yes Enclosed: Yes Contiguous: Yes Permitted: Yes Wet space: No Addition: No Conversion: No