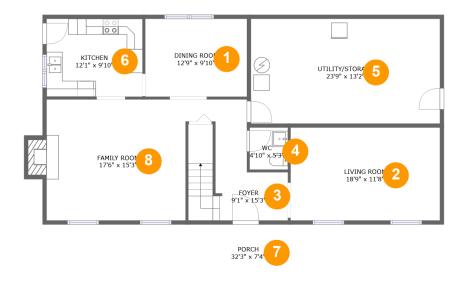

#### **Room dimensions**

Floor 1 Total sqft: 1580 Living area: 998

| # |                 | Dimensions    | sqft       | Counted as living area |
|---|-----------------|---------------|------------|------------------------|
| 1 | Dining Room     | 12'9" x 9'10" | 125 sq. ft | Yes                    |
| 2 | Living Room     | 18'9" x 11'8" | 219 sq. ft | Yes                    |
| 3 | Entry           | 9'1" x 15'3"  | 140 sq. ft | Yes                    |
| 4 | Bath            | 4'10" x 5'3"  | 25 sq. ft  | Yes                    |
| 5 | UTILITY/STORAGE | 23'9" x 13'2" | 313 sq. ft | No                     |
| 6 | Kitchen         | 12'1" x 9'10" | 118 sq. ft | Yes                    |
| 7 | Outdoor         | 32'3" x 7'4"  | 237 sq. ft | No                     |
| 8 | Living Room     | 17'6" x 15'3" | 277 sq. ft | Yes                    |

### 1 Floor 1 - Dining Room

**Dimensions**: 12'9" x 9'10"

**Area:** 125 sq. ft

Counted as living area: Yes

Heated: Yes Finished: Yes Enclosed: Yes Contiguous: Yes Permitted: Yes Wet space: No Addition: No Conversion: No

### Floor 1 - Living Room

Dimensions: 18'9" x 11'8"

Area: 219 sq. ft

Counted as living area: Yes

6 Floor 1 - Entry

**Dimensions:** 9'1" x 15'3"

**Area:** 140 sq. ft

Counted as living area: Yes

### 4 Floor 1 - Bath

**Dimensions:** 4'10" x 5'3"

Area: 25 sq. ft

Counted as living area: Yes

Heated: Yes Finished: Yes Enclosed: Yes Contiguous: Yes Permitted: Yes Wet space: Yes Addition: No Conversion: No

### 5 Floor 1 - UTILITY/STORAGE

Dimensions: 23'9" x 13'2"

Area: 313 sq. ft

Counted as living area: No

6 Floor 1 - Kitchen

**Dimensions**: 12'1" x 9'10"

Area: 118 sq. ft

Counted as living area: Yes

### Floor 1 - Outdoor

Dimensions: 32'3" x 7'4"

**Area:** 237 sq. ft

Counted as living area: No

Heated: No Finished: Yes Enclosed: No Contiguous: Yes Permitted: Yes Wet space: No Addition: No Conversion: No

### Floor 1 - Living Room

Dimensions: 17'6" x 15'3"

**Area:** 277 sq. ft

Counted as living area: Yes

**Dimensions**: 20'0" x 6'1"

Area: 95 sq. ft

Counted as living area: Yes

Heated: Yes Finished: Yes Enclosed: Yes Contiguous: Yes Permitted: Yes Wet space: No Addition: No Conversion: No