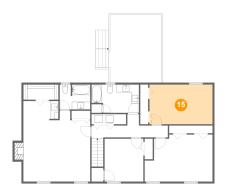

### Floor 2 - Bedroom

**Dimensions**: 17'6" x 18'6"

**Area:** 298 sq. ft

Counted as living area: Yes