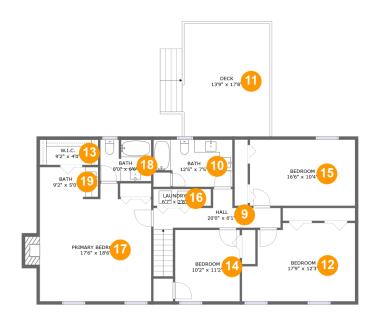

#### **Room dimensions**

Floor 2 Total sqft: 1581 Living area: 1329

| #  |         | Dimensions    | sqft       | Counted as living area |
|----|---------|---------------|------------|------------------------|
| 9  | Hall    | 20'0" x 6'1"  | 95 sq. ft  | Yes                    |
| 10 | Bath    | 12'5" x 7'5"  | 84 sq. ft  | Yes                    |
| 11 | Outdoor | 13'9" x 17'8" | 239 sq. ft | No                     |
| 12 | Bedroom | 17'9" x 12'3" | 197 sq. ft | Yes                    |
| 13 | Cl      | 9'2" x 4'0"   | 36 sq. ft  | Yes                    |
| 14 | Bedroom | 10'2" x 11'2" | 114 sq. ft | Yes                    |
| 15 | Bedroom | 16'6" x 10'4" | 171 sq. ft | Yes                    |
| 16 | Utility | 6'7" x 2'8"   | 24 sq. ft  | Yes                    |
| 17 | Bedroom | 17'6" x 18'6" | 298 sq. ft | Yes                    |
| 18 | Bath    | 8'0" x 6'6"   | 51 sq. ft  | Yes                    |
| 19 | Bath    | 9'2" x 5'0"   | 45 sq. ft  | Yes                    |

#### Floor 2 - Bath

**Dimensions**: 12'5" x 7'5"

Area: 84 sq. ft

Counted as living area: Yes

Heated: Yes Finished: Yes Enclosed: Yes Contiguous: Yes Permitted: Yes Wet space: Yes Addition: No Conversion: No

### Floor 2 - Outdoor

Dimensions: 13'9" x 17'8"

Area: 239 sq. ft

Counted as living area: No

### 12 Floor 2 - Bedroom

Dimensions: 17'9" x 12'3"

**Area:** 197 sq. ft

Counted as living area: Yes

Heated: Yes Finished: Yes Enclosed: Yes Contiguous: Yes Permitted: Yes Wet space: No Addition: No Conversion: No

### Floor 2 - Cl

Dimensions: 9'2" x 4'0"

Area: 36 sq. ft

Counted as living area: Yes

Heated: Yes Finished: Yes Enclosed: Yes Contiguous: Yes Permitted: Yes Wet space: No Addition: No Conversion: No

### Floor 2 - Bedroom

Dimensions: 10'2" x 11'2"

Area: 114 sq. ft

Counted as living area: Yes

**Dimensions**: 16'6" x 10'4"

**Area:** 171 sq. ft

Counted as living area: Yes

Heated: Yes Finished: Yes Enclosed: Yes Contiguous: Yes Permitted: Yes Wet space: No Addition: No Conversion: No

### Floor 2 - Utility

Dimensions: 6'7" x 2'8"

Area: 24 sq. ft

Counted as living area: Yes

Heated: Yes Finished: Yes Enclosed: Yes Contiguous: Yes Permitted: Yes Wet space: No Addition: No Conversion: No

### Floor 2 - Bedroom

**Dimensions**: 17'6" x 18'6"

**Area:** 298 sq. ft

Counted as living area: Yes

#### Floor 2 - Bath

Dimensions: 8'0" x 6'6" Area: 51 sq. ft

Counted as living area: Yes

Heated: Yes Finished: Yes Enclosed: Yes Contiguous: Yes Permitted: Yes Wet space: Yes Addition: No Conversion: No

### Floor 2 - Bath

Dimensions: 9'2" x 5'0"

Area: 45 sq. ft

Counted as living area: Yes