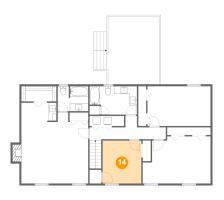

### Floor 2 - Bedroom

Dimensions: 10'2" x 11'2"

Area: 114 sq. ft

Counted as living area: Yes

**Dimensions**: 16'6" x 10'4"

**Area:** 171 sq. ft

Counted as living area: Yes

Heated: Yes Finished: Yes Enclosed: Yes Contiguous: Yes Permitted: Yes Wet space: No Addition: No Conversion: No