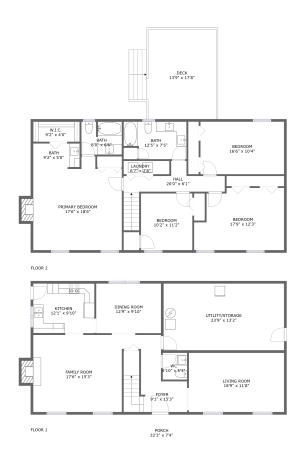

#### **Property summary**

Ploors

2,327
Gross living area sqft

3,161
Total sqft

#### **Room dimensions**

Floor 1 Total sqft: 1580 Living area: 998

| # |                 | Dimensions    | sqft       | Counted as living area |
|---|-----------------|---------------|------------|------------------------|
| 1 | Dining Room     | 12'9" x 9'10" | 125 sq. ft | Yes                    |
| 2 | Living Room     | 18'9" x 11'8" | 219 sq. ft | Yes                    |
| 3 | Entry           | 9'1" x 15'3"  | 140 sq. ft | Yes                    |
| 4 | Bath            | 4'10" x 5'3"  | 25 sq. ft  | Yes                    |
| 5 | UTILITY/STORAGE | 23'9" x 13'2" | 313 sq. ft | No                     |
| 6 | Kitchen         | 12'1" x 9'10" | 118 sq. ft | Yes                    |
| 7 | Outdoor         | 32'3" x 7'4"  | 237 sq. ft | No                     |
| 8 | Living Room     | 17'6" x 15'3" | 277 sq. ft | Yes                    |

#### **Room dimensions**

Floor 2 Total sqft: 1581 Living area: 1329

| #  |         | Dimensions    | sqft       | Counted as living area |
|----|---------|---------------|------------|------------------------|
| 9  | Hall    | 20'0" x 6'1"  | 95 sq. ft  | Yes                    |
| 10 | Bath    | 12'5" x 7'5"  | 84 sq. ft  | Yes                    |
| 11 | Outdoor | 13'9" x 17'8" | 239 sq. ft | No                     |
| 12 | Bedroom | 17'9" x 12'3" | 197 sq. ft | Yes                    |
| 13 | Cl      | 9'2" x 4'0"   | 36 sq. ft  | Yes                    |
| 14 | Bedroom | 10'2" x 11'2" | 114 sq. ft | Yes                    |
| 15 | Bedroom | 16'6" x 10'4" | 171 sq. ft | Yes                    |
| 16 | Utility | 6'7" x 2'8"   | 24 sq. ft  | Yes                    |
| 17 | Bedroom | 17'6" x 18'6" | 298 sq. ft | Yes                    |
| 18 | Bath    | 8'0" x 6'6"   | 51 sq. ft  | Yes                    |
| 19 | Bath    | 9'2" x 5'0"   | 45 sq. ft  | Yes                    |