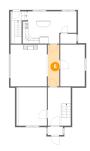

### Floor 2 - Dining Room

Dimensions: 8'9" x 14'10"

Area: 129 sq. ft

Counted as Living Area:

Yes

Heated: Yes Finished: Yes Enclosed: Yes Contiguous:

Yes

Permitted: Yes Wet Space: No Addition: No Conversion: No