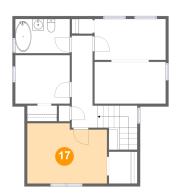

### Floor 3 - Primary Bedroom

**Dimensions:** 14'0" x 10'7"

**Area:** 141 sq. ft

Counted as Living Area:

Yes

Heated: Yes Finished: Yes Enclosed: Yes Contiguous:

Yes