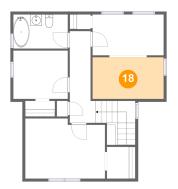

### 18 Flo

#### Floor 3 - Bedroom

Dimensions: 12'6" x 7'4"

Area: 91 sq. ft

**Counted as Living Area:** 

Yes

Heated: Yes Finished: Yes Enclosed: Yes Contiguous:

Yes

Permitted: Yes Wet Space: No Addition: No Conversion: No