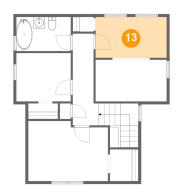

### Floor 3 - Sitting Room

**Dimensions:** 12'6" x 7'2"

Area: 90 sq. ft

Counted as Living Area:

Yes

Heated: Yes Finished: Yes Enclosed: Yes Contiguous:

Yes

Permitted: Yes Wet Space: No Addition: No Conversion: No