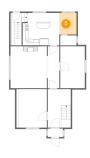

### Floor 2 - Porch

Dimensions: 5'5" x 3'0"

Area: 16 sq. ft

Counted as Living Area: No

Heated: No Finished: Yes Enclosed: No Contiguous: Yes Permitted: Yes Wet Space: No Addition: No Conversion: No

**Dimensions:** 3'7" x 3'3"

Area: 51 sq. ft

Counted as Living Area: No

Heated: Yes Finished: Yes Enclosed: Yes Contiguous: Yes Permitted: Yes Wet Space: No Addition: No Conversion: No