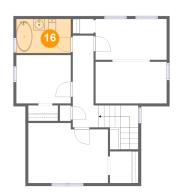

### 6 Floor 3 - Bath

Dimensions: 9'7" x 6'0"

Area: 57 sq. ft

Counted as Living Area:

Yes

Heated: Yes Finished: Yes Enclosed: Yes Contiguous:

Yes

Permitted: Yes Wet Space: Yes Addition: No Conversion: No