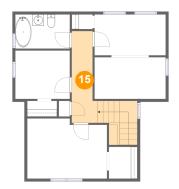

### 4 Floor 3 - W.i.c.

Dimensions: 5'0" x 5'7"

Area: 28 sq. ft

Counted as Living Area: No

Heated: Yes Finished: Yes Enclosed: Yes Contiguous: Yes Permitted: Yes Wet Space: No Addition: No Conversion: No

Dimensions: 4'6" x 16'1" Area: 109 sq. ft

Counted as Living Area:

Yes

Heated: Yes Finished: Yes Enclosed: Yes Contiguous:

Yes

Permitted: Yes Wet Space: No Addition: No Conversion: No