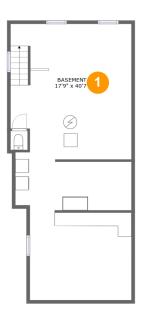

#### **Room Dimensions**

Floor 1 Total sqft: 736 Living area: 0

| # | Room name | Dimensions    | Area (sqft) | Counted as Living Area |
|---|-----------|---------------|-------------|------------------------|
| 1 | Basement  | 17'9" x 40'7" | 660 sq. ft  | No                     |

### 1 Floor 1 - Basement

**Dimensions**: 17'9" x 40'7"

Area: 660 sq. ft Counted as Living Area: No

Finished: Yes
Enclosed: Yes
Contiguous: Yes
Permitted: Yes
Wet Space: No
Addition: No
Conversion: No

Heated: No