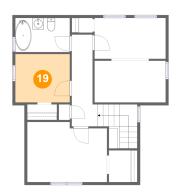

#### Floor 3 - Bedroom

Dimensions: 9'7" x 8'6"

Area: 81 sq. ft

Counted as Living Area:

Yes

Heated: Yes Finished: Yes Enclosed: Yes Contiguous:

Yes