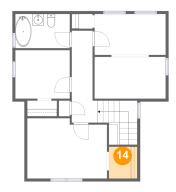

### 4 Floor 3 - W.i.c.

Dimensions: 5'0" x 5'7"

Area: 28 sq. ft

Counted as Living Area: No

Heated: Yes Finished: Yes Enclosed: Yes Contiguous: Yes Permitted: Yes Wet Space: No Addition: No Conversion: No

Dimensions: 4'6" x 16'1" Area: 109 sq. ft