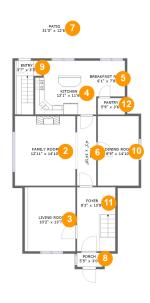

#### **Room Dimensions**

Floor 2 Total sqft: 1409 Living area: 945

| #  | Room name      | Dimensions      | Area (sqft) | Counted as Living Area |
|----|----------------|-----------------|-------------|------------------------|
| 2  | Family Room    | 12'11" x 14'10" | 192 sq. ft  | Yes                    |
| 3  | Living Room    | 10'2" x 13'7"   | 148 sq. ft  | Yes                    |
| 4  | Kitchen        | 13'1" x 11'6"   | 143 sq. ft  | Yes                    |
| 5  | Breakfast Nook | 6'1" x 7'8"     | 47 sq. ft   | Yes                    |
| 6  | Hall           | 4'1" x 14'10"   | 61 sq. ft   | Yes                    |
| 7  | Patio          | 31'0" x 12'6"   | 389 sq. ft  | No                     |
| 8  | Porch          | 5'5" x 3'0"     | 16 sq. ft   | No                     |
| 9  | Entry          | 3'7" x 3'3"     | 51 sq. ft   | No                     |
| 10 | Dining Room    | 8'9" x 14'10"   | 129 sq. ft  | Yes                    |
| 11 | Foyer          | 8'2" x 13'8"    | 111 sq. ft  | Yes                    |
| 12 | Pantry         | 5'9" x 3'6"     | 20 sq. ft   | Yes                    |

### Floor 2 - Family Room

Dimensions: 12'11" x 14'10"

Area: 192 sq. ft

Counted as Living Area:

Yes

Heated: Yes Finished: Yes Enclosed: Yes Contiguous:

Yes

Floor 2 - Living Room

Dimensions: 10'2" x 13'7" Area: 148 sq. ft Counted as Living Area:

Heated: Yes Finished: Yes Enclosed: Yes **Contiguous:** 

Yes

Permitted: Yes Wet Space: No Addition: No Conversion: No

Floor 2 - Kitchen

Dimensions: 13'1" x 11'6" Area: 143 sq. ft

Counted as Living Area:

Yes

Heated: Yes Finished: Yes Enclosed: Yes **Contiguous:** 

Yes

Permitted: Yes Wet Space: No Addition: No Conversion: No.

Floor 2 - Breakfast Nook

Dimensions: 6'1" x 7'8" Area: 47 sq. ft

Counted as Living Area: Yes

Contiguous: Yes

Permitted: Yes Wet Space: No Addition: No Conversion: No

Heated: Yes

Finished: Yes

Enclosed: Yes

6 Floor 2 - Hall

Dimensions: 4'1" x 14'10" Area: 61 sq. ft Counted as Living Area: Yes Heated: Yes Finished: Yes Enclosed: Yes Contiguous:

Yes

Permitted: Yes Wet Space: No Addition: No Conversion: No

### Floor 2 - Patio

**Dimensions:** 31'0" x 12'6" **Area:** 389 sq. ft

Counted as Living Area: No

Heated: No Finished: Yes Enclosed: No Contiguous: Yes Permitted: Yes Wet Space: No Addition: No Conversion: No

### Floor 2 - Porch

Dimensions: 5'5" x 3'0"

Area: 16 sq. ft

Counted as Living Area: No

Heated: No Finished: Yes Enclosed: No Contiguous: Yes Permitted: Yes Wet Space: No Addition: No Conversion: No

**Dimensions:** 3'7" x 3'3"

Area: 51 sq. ft

Counted as Living Area: No

Heated: Yes Finished: Yes Enclosed: Yes Contiguous: Yes Permitted: Yes Wet Space: No Addition: No Conversion: No

### Floor 2 - Dining Room

Dimensions: 8'9" x 14'10"

Area: 129 sq. ft

Counted as Living Area:

Yes

Heated: Yes Finished: Yes Enclosed: Yes Contiguous:

Yes

Permitted: Yes Wet Space: No Addition: No Conversion: No

### Floor 2 - Foyer

Dimensions: 8'2" x 13'8"

Area: 111 sq. ft

Counted as Living Area:

Yes

Heated: Yes Finished: Yes Enclosed: Yes Contiguous:

Yes

### 12 Floor 2 - Pantry

Dimensions: 5'9" x 3'6" Area: 20 sq. ft

Counted as Living Area:

Yes

Heated: Yes Finished: Yes Enclosed: Yes Contiguous:

Yes

Permitted: Yes Wet Space: No Addition: No Conversion: No