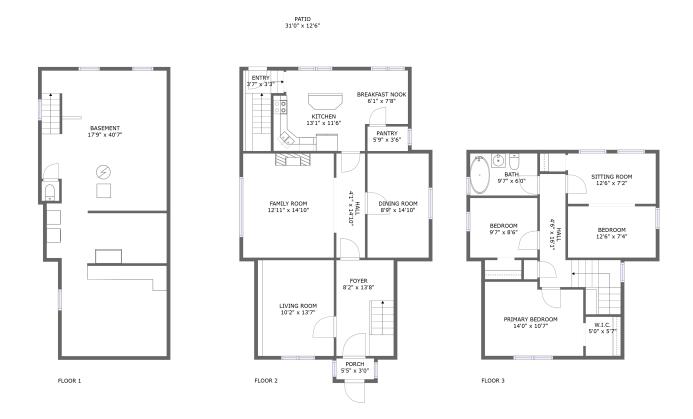

### **Property Summary**

#### **Room Dimensions**

Floor 1 Total sqft: 736 Living area: 0

| # | Room name | Dimensions    | Area (sqft) | Counted as Living Area |
|---|-----------|---------------|-------------|------------------------|
| 1 | Basement  | 17'9" x 40'7" | 660 sq. ft  | No                     |

#### **Room Dimensions**

Floor 2 Total sqft: 1409 Living area: 945

| #  | Room name      | Dimensions      | Area (sqft) | Counted as Living Area |
|----|----------------|-----------------|-------------|------------------------|
| 2  | Family Room    | 12'11" x 14'10" | 192 sq. ft  | Yes                    |
| 3  | Living Room    | 10'2" x 13'7"   | 148 sq. ft  | Yes                    |
| 4  | Kitchen        | 13'1" x 11'6"   | 143 sq. ft  | Yes                    |
| 5  | Breakfast Nook | 6'1" x 7'8"     | 47 sq. ft   | Yes                    |
| 6  | Hall           | 4'1" x 14'10"   | 61 sq. ft   | Yes                    |
| 7  | Patio          | 31'0" x 12'6"   | 389 sq. ft  | No                     |
| 8  | Porch          | 5'5" x 3'0"     | 16 sq. ft   | No                     |
| 9  | Entry          | 3'7" x 3'3"     | 51 sq. ft   | No                     |
| 10 | Dining Room    | 8'9" x 14'10"   | 129 sq. ft  | Yes                    |
| 11 | Foyer          | 8'2" x 13'8"    | 111 sq. ft  | Yes                    |
| 12 | Pantry         | 5'9" x 3'6"     | 20 sq. ft   | Yes                    |

#### **Room Dimensions**

Floor 3 Total sqft: 717 Living area: 684

| #  | Room name       | Dimensions    | Area (sqft) | Counted as Living Area |
|----|-----------------|---------------|-------------|------------------------|
| 13 | Sitting Room    | 12'6" x 7'2"  | 90 sq. ft   | Yes                    |
| 14 | W.i.c.          | 5'0" x 5'7"   | 28 sq. ft   | No                     |
| 15 | Hall            | 4'6" x 16'1"  | 109 sq. ft  | Yes                    |
| 16 | Bath            | 9'7" x 6'0"   | 57 sq. ft   | Yes                    |
| 17 | Primary Bedroom | 14'0" x 10'7" | 141 sq. ft  | Yes                    |
| 18 | Bedroom         | 12'6" x 7'4"  | 91 sq. ft   | Yes                    |
| 19 | Bedroom         | 9'7" x 8'6"   | 81 sq. ft   | Yes                    |