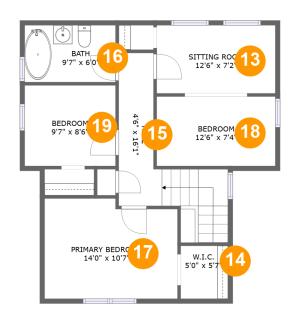

#### **Room Dimensions**

Floor 3 Total sqft: 717 Living area: 684

| #  | Room name       | Dimensions    | Area (sqft) | Counted as Living Area |
|----|-----------------|---------------|-------------|------------------------|
| 13 | Sitting Room    | 12'6" x 7'2"  | 90 sq. ft   | Yes                    |
| 14 | W.i.c.          | 5'0" x 5'7"   | 28 sq. ft   | No                     |
| 15 | Hall            | 4'6" x 16'1"  | 109 sq. ft  | Yes                    |
| 16 | Bath            | 9'7" x 6'0"   | 57 sq. ft   | Yes                    |
| 17 | Primary Bedroom | 14'0" x 10'7" | 141 sq. ft  | Yes                    |
| 18 | Bedroom         | 12'6" x 7'4"  | 91 sq. ft   | Yes                    |
| 19 | Bedroom         | 9'7" x 8'6"   | 81 sq. ft   | Yes                    |

### Floor 3 - Sitting Room

**Dimensions:** 12'6" x 7'2"

Area: 90 sq. ft

Counted as Living Area:

Yes

Heated: Yes Finished: Yes Enclosed: Yes Contiguous:

Yes

Permitted: Yes Wet Space: No Addition: No Conversion: No

### 4 Floor 3 - W.i.c.

Dimensions: 5'0" x 5'7"

Area: 28 sq. ft

Counted as Living Area: No

Heated: Yes Finished: Yes Enclosed: Yes Contiguous: Yes Permitted: Yes Wet Space: No Addition: No Conversion: No

Dimensions: 4'6" x 16'1" Area: 109 sq. ft

Counted as Living Area:

Yes

Heated: Yes Finished: Yes Enclosed: Yes Contiguous:

Yes

Permitted: Yes Wet Space: No Addition: No Conversion: No

### 6 Floor 3 - Bath

Dimensions: 9'7" x 6'0"

Area: 57 sq. ft

Counted as Living Area:

Yes

Heated: Yes Finished: Yes Enclosed: Yes Contiguous:

Yes

Permitted: Yes Wet Space: Yes Addition: No Conversion: No

### Floor 3 - Primary Bedroom

**Dimensions:** 14'0" x 10'7"

**Area:** 141 sq. ft

Counted as Living Area:

Yes

Heated: Yes Finished: Yes Enclosed: Yes Contiguous:

Yes

### 18 Flo

#### Floor 3 - Bedroom

Dimensions: 12'6" x 7'4"

Area: 91 sq. ft

**Counted as Living Area:** 

Yes

Heated: Yes Finished: Yes Enclosed: Yes Contiguous:

Yes

Permitted: Yes Wet Space: No Addition: No Conversion: No

#### Floor 3 - Bedroom

Dimensions: 9'7" x 8'6"

Area: 81 sq. ft

Counted as Living Area:

Yes

Heated: Yes Finished: Yes Enclosed: Yes Contiguous:

Yes