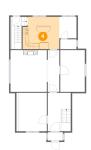

### Floor 2 - Family Room

Dimensions: 12'11" x 14'10"

Area: 192 sq. ft

Counted as Living Area:

Yes

Heated: Yes Finished: Yes Enclosed: Yes Contiguous:

Yes

Floor 2 - Living Room