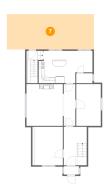

### Floor 2 - Patio

**Dimensions:** 31'0" x 12'6" **Area:** 389 sq. ft

Counted as Living Area: No

Heated: No Finished: Yes Enclosed: No Contiguous: Yes Permitted: Yes Wet Space: No Addition: No Conversion: No