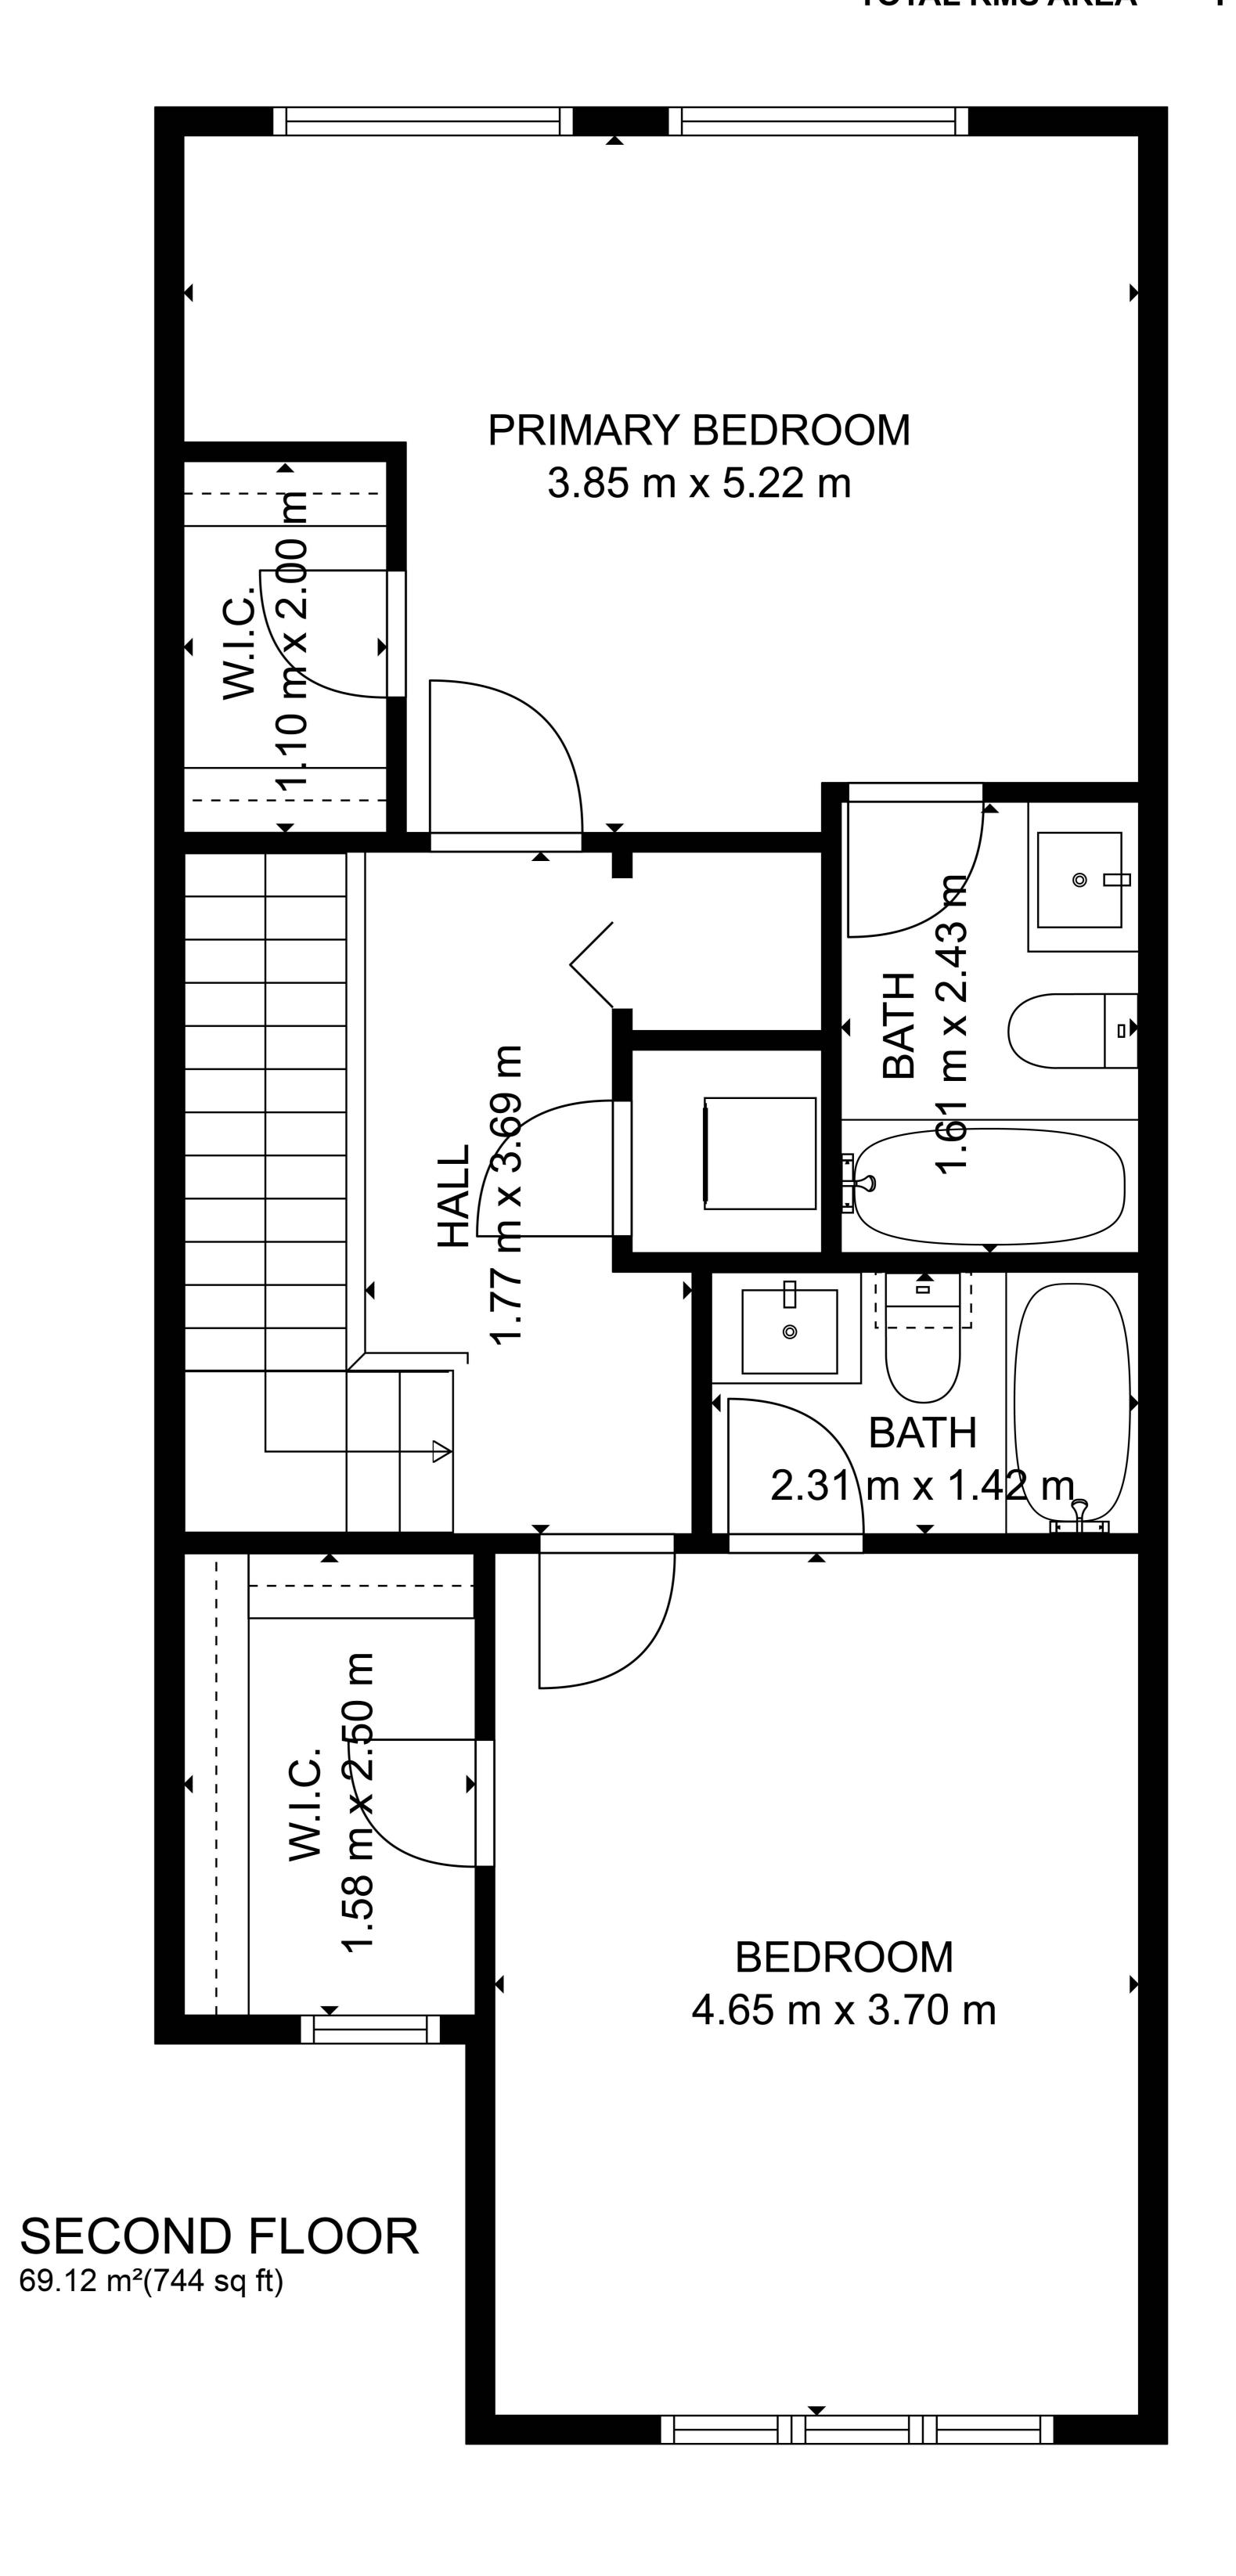

#### Floor Area Totals

|                             | Level | Metric (m <sup>2</sup> ) | Imperial (ft <sup>2</sup> ) |  |  |
|-----------------------------|-------|--------------------------|-----------------------------|--|--|
| Main Floor                  | 1     | 55.09                    | 592.99                      |  |  |
| Second Floor                | 2     | 69.12                    | 743.98                      |  |  |
| Basement                    | В     | 46.73                    | 503.03                      |  |  |
| Total Above Ground RMS Area |       | 124.21                   | 1336.96                     |  |  |

## **Room Dimensions**

|                 | Level | Metric (m)  | Imperial (ft) |               |
|-----------------|-------|-------------|---------------|---------------|
| Living Room     | 1     | 3.52 x 4.05 |               | 11'7" x 13'3" |
| Dining Room     | 1     | 2.24 x 3.74 |               | 7'4" x 12'3"  |
| Kitchen         | 1     | 3.16 x 2.88 |               | 10'4" x 9'5"  |
| Laundry Room    | 2     | 0.98 x 1.10 |               | 3'3" x 3'7"   |
| Primary Bedroom | 2     | 3.85 x 5.22 |               | 12'8" x 17'2" |
| Bedroom 2       | 2     | 4.65 x 3.70 |               | 15'3" x 12'2" |
| Family Room     | В     | 5.11 x 5.57 |               | 16'9" x 18'3" |
| Garage          |       | 7.15 x 3.73 |               | 23'5" x 12'3" |

## **Bathroom Count**

|            | Level | Pieces |
|------------|-------|--------|
| Bathroom 1 | 1     | 2      |
| Bathroom 2 | 2     | 4      |
| Bathroom 3 | 2     | 4      |