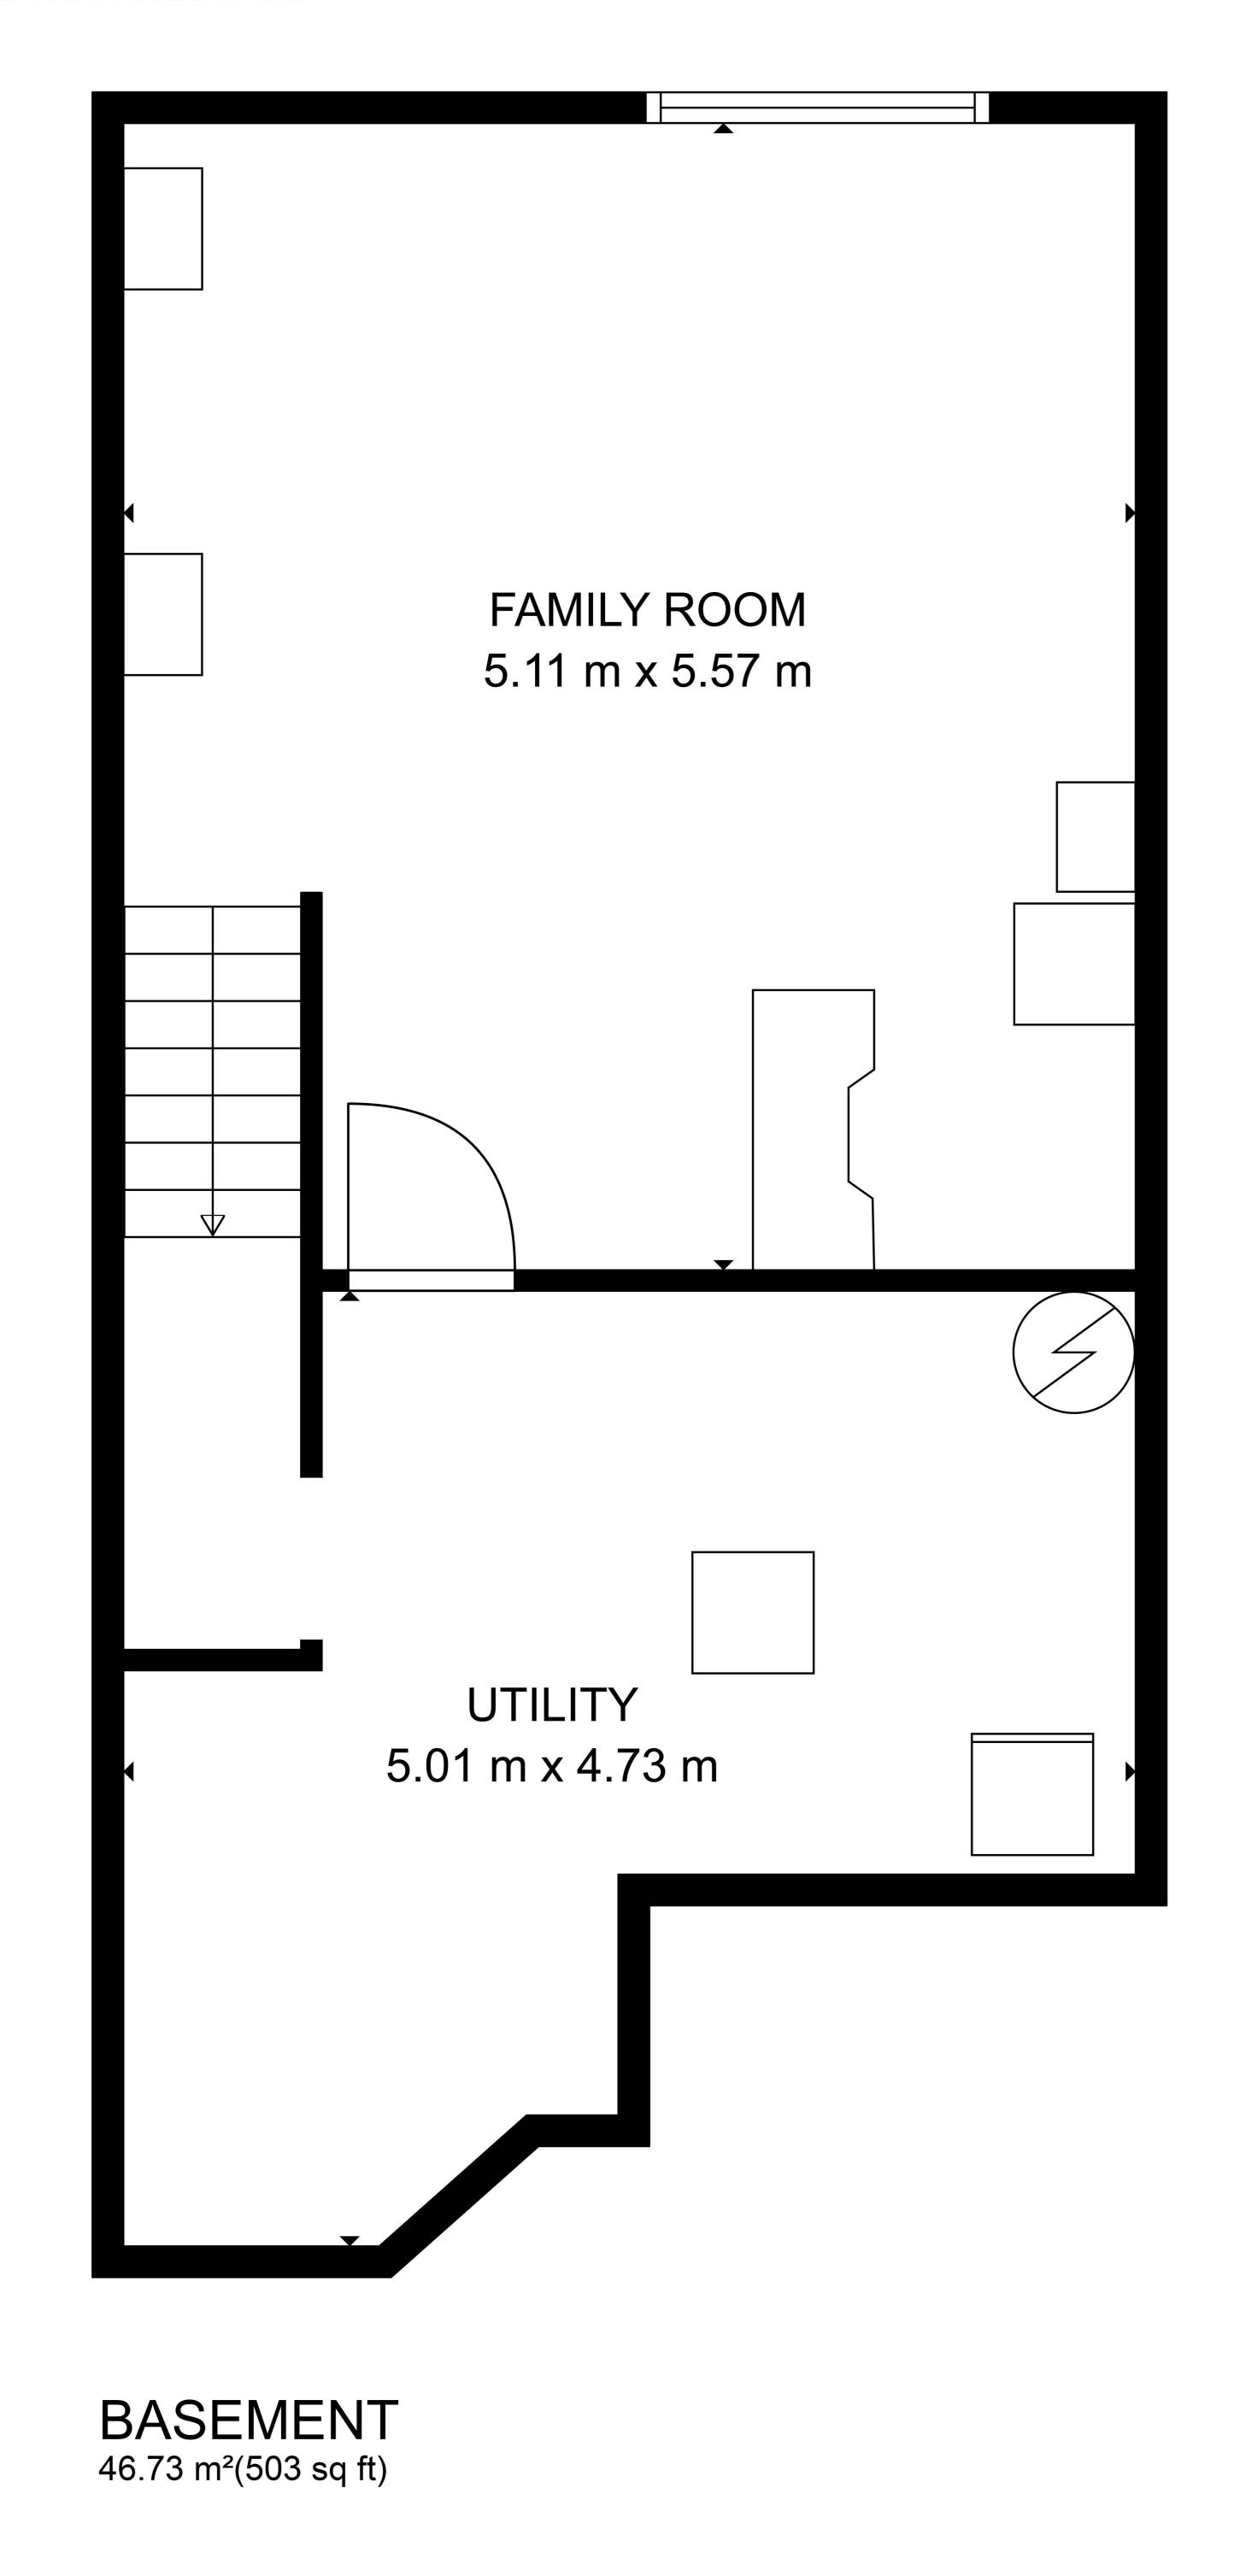

#### Floor Area Totals

|                             | Level | Metric (m <sup>2</sup> ) | Imperial (ft <sup>2</sup> ) |  |  |
|-----------------------------|-------|--------------------------|-----------------------------|--|--|
| Main Floor                  | 1     | 55.09                    | 592.99                      |  |  |
| Second Floor                | 2     | 69.12                    | 743.98                      |  |  |
| Basement                    | В     | 46.73                    | 503.03                      |  |  |
| Total Above Ground RMS Area |       | 124.21                   | 1336.96                     |  |  |

## **Room Dimensions**

|                 | Level | Metric (m)  | Imperial (ft) |               |
|-----------------|-------|-------------|---------------|---------------|
| Living Room     | 1     | 3.52 x 4.05 |               | 11'7" x 13'3" |
| Dining Room     | 1     | 2.24 x 3.74 |               | 7'4" x 12'3"  |
| Kitchen         | 1     | 3.16 x 2.88 |               | 10'4" x 9'5"  |
| Laundry Room    | 2     | 0.98 x 1.10 |               | 3'3" x 3'7"   |
| Primary Bedroom | 2     | 3.85 x 5.22 |               | 12'8" x 17'2" |
| Bedroom 2       | 2     | 4.65 x 3.70 |               | 15'3" x 12'2" |
| Family Room     | В     | 5.11 x 5.57 |               | 16'9" x 18'3" |
| Garage          |       | 7.15 x 3.73 |               | 23'5" x 12'3" |