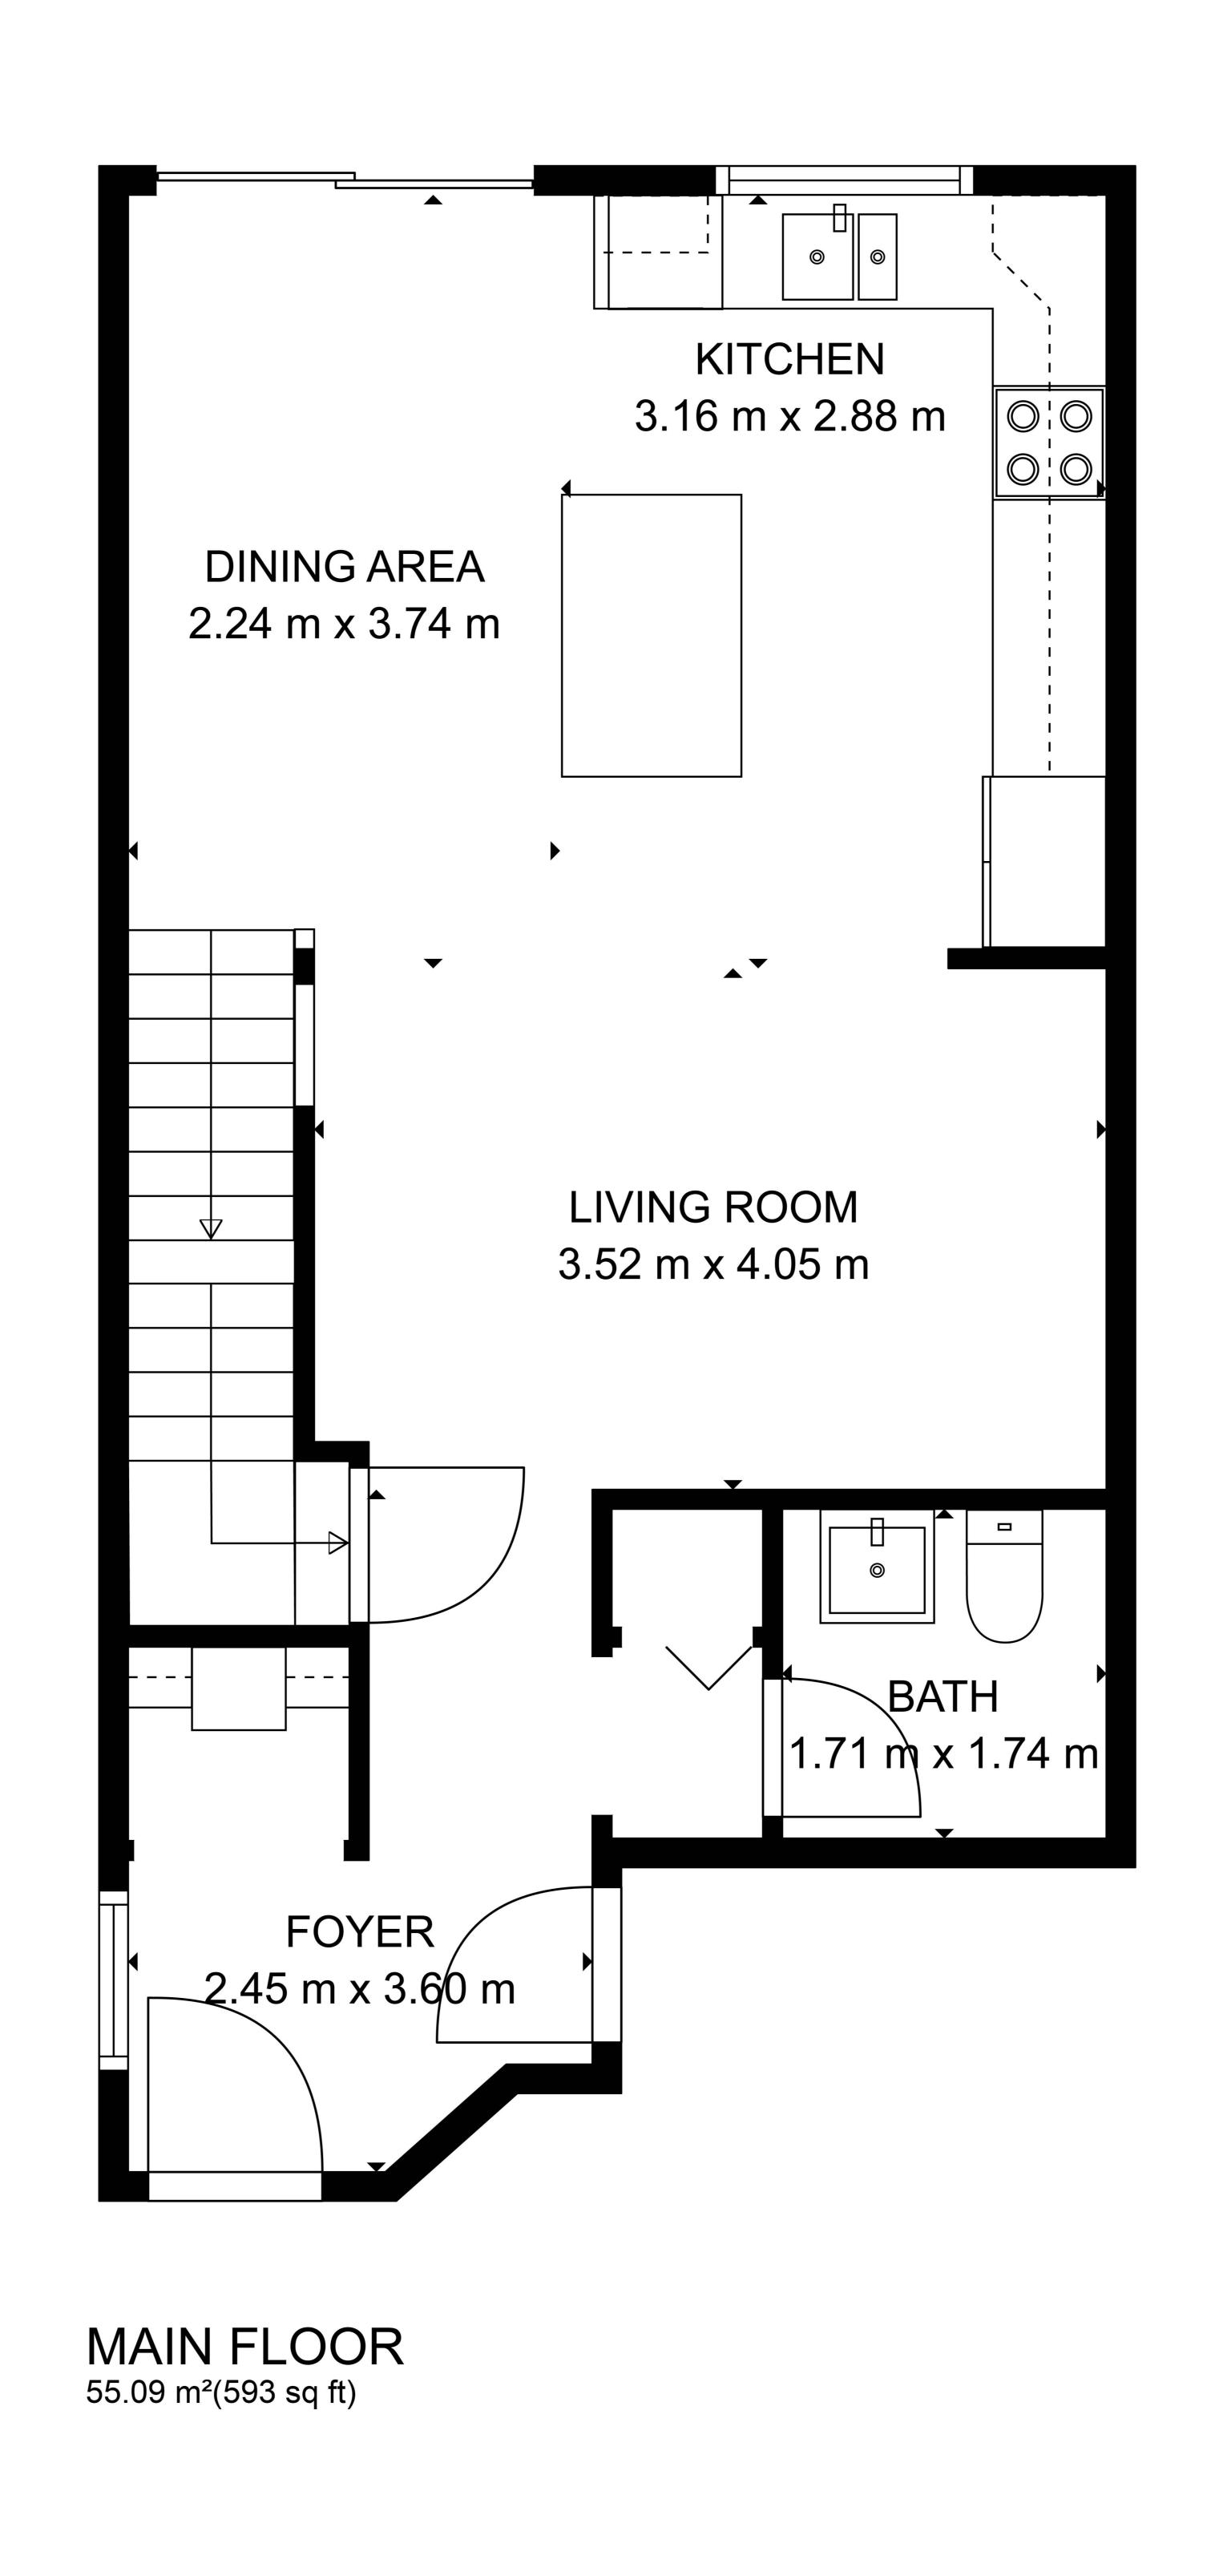

#### Floor Area Totals

|                             | Level | Metric (m <sup>2</sup> ) | Imperial (ft <sup>2</sup> ) |  |  |
|-----------------------------|-------|--------------------------|-----------------------------|--|--|
| Main Floor                  | 1     | 55.09                    | 592.99                      |  |  |
| Second Floor                | 2     | 69.12                    | 743.98                      |  |  |
| Basement                    | В     | 46.73                    | 503.03                      |  |  |
| Total Above Ground RMS Area |       | 124.21                   | 1336.96                     |  |  |

## **Room Dimensions**

|                 | Level | Metric (m)  | Imperial (ft) |               |
|-----------------|-------|-------------|---------------|---------------|
| Living Room     | 1     | 3.52 x 4.05 |               | 11'7" x 13'3" |
| Dining Room     | 1     | 2.24 x 3.74 |               | 7'4" x 12'3"  |
| Kitchen         | 1     | 3.16 x 2.88 |               | 10'4" x 9'5"  |
| Laundry Room    | 2     | 0.98 x 1.10 |               | 3'3" x 3'7"   |
| Primary Bedroom | 2     | 3.85 x 5.22 |               | 12'8" x 17'2" |
| Bedroom 2       | 2     | 4.65 x 3.70 |               | 15'3" x 12'2" |
| Family Room     | В     | 5.11 x 5.57 |               | 16'9" x 18'3" |
| Garage          |       | 7.15 x 3.73 |               | 23'5" x 12'3" |

## **Bathroom Count**

|            | Level | Pieces |
|------------|-------|--------|
| Bathroom 1 | 1     | 2      |
| Bathroom 2 | 2     | 4      |
| Bathroom 3 | 2     | 4      |