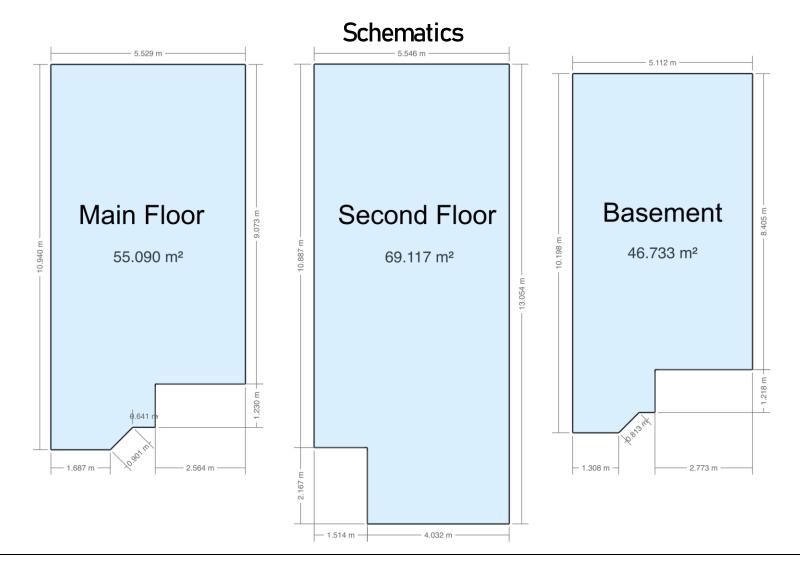

#### Floor Area Totals

|                             | Level | Metric (m <sup>2</sup> ) | Imperial (ft <sup>2</sup> ) |  |  |
|-----------------------------|-------|--------------------------|-----------------------------|--|--|
| Main Floor                  | 1     | 55.09                    | 592.99                      |  |  |
| Second Floor                | 2     | 69.12                    | 743.98                      |  |  |
| Basement                    | В     | 46.73                    | 503.03                      |  |  |
| Total Above Ground RMS Area |       | 124.21                   | 1336.96                     |  |  |

## **Room Dimensions**

|                 | Level | Metric (m)  | Imperial (ft) |               |
|-----------------|-------|-------------|---------------|---------------|
| Living Room     | 1     | 3.52 x 4.05 |               | 11'7" x 13'3" |
| Dining Room     | 1     | 2.24 x 3.74 |               | 7'4" x 12'3"  |
| Kitchen         | 1     | 3.16 x 2.88 |               | 10'4" x 9'5"  |
| Laundry Room    | 2     | 0.98 x 1.10 |               | 3'3" x 3'7"   |
| Primary Bedroom | 2     | 3.85 x 5.22 |               | 12'8" x 17'2" |
| Bedroom 2       | 2     | 4.65 x 3.70 |               | 15'3" x 12'2" |
| Family Room     | В     | 5.11 x 5.57 |               | 16'9" x 18'3" |
| Garage          |       | 7.15 x 3.73 |               | 23'5" x 12'3" |