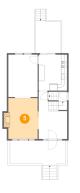

## 5 Floor 1 - Living Room

Dimensions: 10'0" x 13'6" Area: 140 sq. ft Counted as Living Area: Yes Heated: Yes Finished: Yes Enclosed: Yes Contiguous: Yes Permitted: Yes Wet Space: No Addition: No Conversion: No