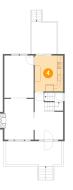

#### 🎒 **Floor 1 -** Kitchen

Dimensions: 9'5" x 11'11" Area: 112 sq. ft Counted as Living Area: Yes Heated: Yes Finished: Yes Enclosed: Yes Contiguous: Yes Permitted: Yes Wet Space: No Addition: No Conversion: No