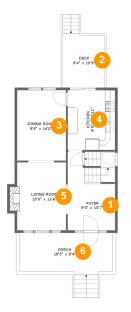

### **Room Dimensions**

Floor 1

Total sqft: 828

Living area: 588

Powered by

| # | Room name   | Dimensions    | Area (sqft) | Counted as Living Area |
|---|-------------|---------------|-------------|------------------------|
| 1 | Foyer       | 9'5" x 15'7"  | 143 sq. ft  | Yes                    |
| 2 | Deck        | 8'4" x 10'9"  | 88 sq. ft   | No                     |
| 3 | Dining Room | 9'8" x 14'0"  | 135 sq. ft  | Yes                    |
| 4 | Kitchen     | 9'5" x 11'11" | 112 sq. ft  | Yes                    |
| 5 | Living Room | 10'0" x 13'6" | 140 sq. ft  | Yes                    |
| 6 | Porch       | 18'5" x 8'4"  | 143 sq. ft  | No                     |

Dimensions: 9'5" x 15'7" Area: 143 sq. ft Counted as Living Area: Yes Heated: Yes Finished: Yes Enclosed: Yes Contiguous: Yes Permitted: Yes Wet Space: No Addition: No Conversion: No

Dimensions: 8'4" x 10'9" Area: 88 sq. ft Counted as Living Area: No

Heated: No Finished: Yes Enclosed: No Contiguous: Yes Permitted: Yes Wet Space: No Addition: No Conversion: No

## **Floor 1 -** Dining Room

Dimensions: 9'8" x 14'0" Area: 135 sq. ft Counted as Living Area: Yes

Heated: Yes Finished: Yes Enclosed: Yes Contiguous: Yes Permitted: Yes Wet Space: No Addition: No Conversion: No

#### 🎒 **Floor 1 -** Kitchen

Dimensions: 9'5" x 11'11" Area: 112 sq. ft Counted as Living Area: Yes Heated: Yes Finished: Yes Enclosed: Yes Contiguous: Yes Permitted: Yes Wet Space: No Addition: No Conversion: No

## 5 Floor 1 - Living Room

Dimensions: 10'0" x 13'6" Area: 140 sq. ft Counted as Living Area: Yes Heated: Yes Finished: Yes Enclosed: Yes Contiguous: Yes Permitted: Yes Wet Space: No Addition: No Conversion: No

Scan captured on Fri, 11 Oct 2024 16:34:50 GMT

Information is calculated by CubiCasa technology; deemed highly reliable but not guaranteed.

Dimensions: 18'5" x 8'4" Area: 143 sq. ft Counted as Living Area: No Heated: No Finished: Yes Enclosed: No Contiguous: Yes Permitted: Yes Wet Space: No Addition: No Conversion: No