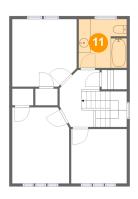

## **Room Dimensions**

Floor 2

Total sqft: 588

Living area: 588

Powered by

| #  | Room name       | Dimensions     | Area (sqft) | Counted as Living Area |
|----|-----------------|----------------|-------------|------------------------|
| 7  | Primary Bedroom | 9'8" x 12'10"  | 121 sq. ft  | Yes                    |
| 8  | Bedroom         | 10'11" x 11'5" | 120 sq. ft  | Yes                    |
| 9  | Bedroom         | 9'5" x 9'3"    | 87 sq. ft   | Yes                    |
| 10 | Hall            | 6'9" x 9'8"    | 85 sq. ft   | Yes                    |
| 11 | Bath            | 8'2" x 8'3"    | 67 sq. ft   | Yes                    |

Dimensions: 6'9" x 9'8" Area: 85 sq. ft Counted as Living Area: Yes Heated: Yes Finished: Yes Enclosed: Yes Contiguous: Yes Permitted: Yes Wet Space: No Addition: No Conversion: No

Dimensions: 8'2" x 8'3" Area: 67 sq. ft Counted as Living Area: Yes Heated: Yes Finished: Yes Enclosed: Yes Contiguous: Yes Permitted: Yes Wet Space: Yes Addition: No Conversion: No