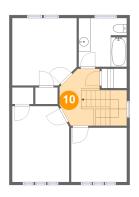

## **Room Dimensions**

Floor 2

Total sqft: 588

Living area: 588

Powered by

| #  | Room name       | Dimensions     | Area (sqft) | Counted as Living Area |
|----|-----------------|----------------|-------------|------------------------|
| 7  | Primary Bedroom | 9'8" x 12'10"  | 121 sq. ft  | Yes                    |
| 8  | Bedroom         | 10'11" x 11'5" | 120 sq. ft  | Yes                    |
| 9  | Bedroom         | 9'5" x 9'3"    | 87 sq. ft   | Yes                    |
| 10 | Hall            | 6'9" x 9'8"    | 85 sq. ft   | Yes                    |
| 11 | Bath            | 8'2" x 8'3"    | 67 sq. ft   | Yes                    |

Dimensions: 6'9" x 9'8" Area: 85 sq. ft Counted as Living Area: Yes Heated: Yes Finished: Yes Enclosed: Yes Contiguous: Yes Permitted: Yes Wet Space: No Addition: No Conversion: No

Dimensions: 8'2" x 8'3" Area: 67 sq. ft Counted as Living Area: Yes Heated: Yes Finished: Yes Enclosed: Yes Contiguous: Yes Permitted: Yes Wet Space: Yes Addition: No Conversion: No