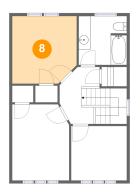

## **Room Dimensions**

Floor 2

Total sqft: 588

Living area: 588

Powered by

| #  | Room name       | Dimensions     | Area (sqft) | Counted as Living Area |
|----|-----------------|----------------|-------------|------------------------|
| 7  | Primary Bedroom | 9'8" x 12'10"  | 121 sq. ft  | Yes                    |
| 8  | Bedroom         | 10'11" x 11'5" | 120 sq. ft  | Yes                    |
| 9  | Bedroom         | 9'5" x 9'3"    | 87 sq. ft   | Yes                    |
| 10 | Hall            | 6'9" x 9'8"    | 85 sq. ft   | Yes                    |
| 11 | Bath            | 8'2" x 8'3"    | 67 sq. ft   | Yes                    |

Dimensions: 10'11" x 11'5" Area: 120 sq. ft Counted as Living Area: Yes Heated: Yes Finished: Yes Enclosed: Yes Contiguous: Yes Permitted: Yes Wet Space: No Addition: No Conversion: No

Scan captured on Fri, 11 Oct 2024 16:34:50 GMT Information is calculated by CubiCasa technology; deemed highly reliable but not guaranteed.

#### 🧿 Floor 2 - Bedroom

Dimensions: 9'5" x 9'3" Area: 87 sq. ft Counted as Living Area: Yes Heated: Yes Finished: Yes Enclosed: Yes Contiguous: Yes Permitted: Yes Wet Space: No Addition: No Conversion: No