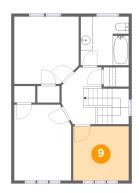

## **Room Dimensions**

Floor 2

Total sqft: 588

Living area: 588

Powered by

| #  | Room name       | Dimensions     | Area (sqft) | Counted as Living Area |
|----|-----------------|----------------|-------------|------------------------|
| 7  | Primary Bedroom | 9'8" x 12'10"  | 121 sq. ft  | Yes                    |
| 8  | Bedroom         | 10'11" x 11'5" | 120 sq. ft  | Yes                    |
| 9  | Bedroom         | 9'5" x 9'3"    | 87 sq. ft   | Yes                    |
| 10 | Hall            | 6'9" x 9'8"    | 85 sq. ft   | Yes                    |
| 11 | Bath            | 8'2" x 8'3"    | 67 sq. ft   | Yes                    |

#### 🧿 Floor 2 - Bedroom

Dimensions: 9'5" x 9'3" Area: 87 sq. ft Counted as Living Area: Yes Heated: Yes Finished: Yes Enclosed: Yes Contiguous: Yes Permitted: Yes Wet Space: No Addition: No Conversion: No

Dimensions: 6'9" x 9'8" Area: 85 sq. ft Counted as Living Area: Yes Heated: Yes Finished: Yes Enclosed: Yes Contiguous: Yes Permitted: Yes Wet Space: No Addition: No Conversion: No

Dimensions: 8'2" x 8'3" Area: 67 sq. ft Counted as Living Area: Yes Heated: Yes Finished: Yes Enclosed: Yes Contiguous: Yes Permitted: Yes Wet Space: Yes Addition: No Conversion: No