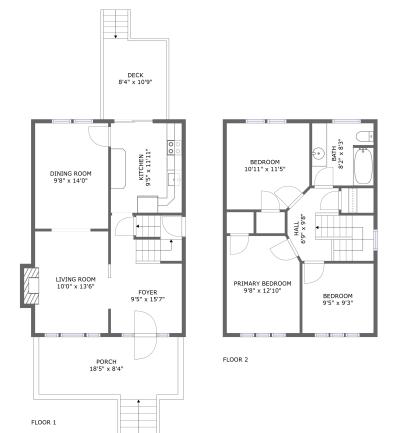

### **Room Dimensions**

Floor 1

Total sqft: 828

Living area: 588

Powered by

| # | Room name   | Dimensions    | Area (sqft) | Counted as Living Area |
|---|-------------|---------------|-------------|------------------------|
| 1 | Foyer       | 9'5" x 15'7"  | 143 sq. ft  | Yes                    |
| 2 | Deck        | 8'4" x 10'9"  | 88 sq. ft   | No                     |
| 3 | Dining Room | 9'8" x 14'0"  | 135 sq. ft  | Yes                    |
| 4 | Kitchen     | 9'5" x 11'11" | 112 sq. ft  | Yes                    |
| 5 | Living Room | 10'0" x 13'6" | 140 sq. ft  | Yes                    |
| 6 | Porch       | 18'5" x 8'4"  | 143 sq. ft  | No                     |

## **Room Dimensions**

Floor 2

Total sqft: 588

Living area: 588

Powered by

| #  | Room name       | Dimensions     | Area (sqft) | Counted as Living Area |
|----|-----------------|----------------|-------------|------------------------|
| 7  | Primary Bedroom | 9'8" x 12'10"  | 121 sq. ft  | Yes                    |
| 8  | Bedroom         | 10'11" x 11'5" | 120 sq. ft  | Yes                    |
| 9  | Bedroom         | 9'5" x 9'3"    | 87 sq. ft   | Yes                    |
| 10 | Hall            | 6'9" x 9'8"    | 85 sq. ft   | Yes                    |
| 11 | Bath            | 8'2" x 8'3"    | 67 sq. ft   | Yes                    |