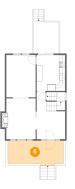

Scan captured on Fri, 11 Oct 2024 16:34:50 GMT

Information is calculated by CubiCasa technology; deemed highly reliable but not guaranteed.

Dimensions: 18'5" x 8'4" Area: 143 sq. ft Counted as Living Area: No Heated: No Finished: Yes Enclosed: No Contiguous: Yes Permitted: Yes Wet Space: No Addition: No Conversion: No