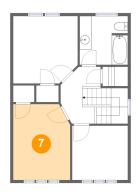

#### Floor 2 - Primary Bedroom

Dimensions: 9'8" x 12'10" Area: 121 sq. ft Counted as Living Area: Yes Heated: Yes Finished: Yes Enclosed: Yes Contiguous: Yes Permitted: Yes Wet Space: No Addition: No Conversion: No