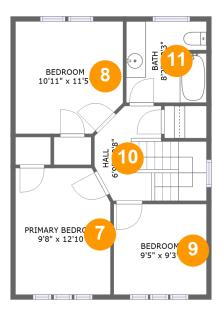

## **Room Dimensions**

Floor 2

Total sqft: 588

Living area: 588

Powered by

| #  | Room name       | Dimensions     | Area (sqft) | Counted as Living Area |
|----|-----------------|----------------|-------------|------------------------|
| 7  | Primary Bedroom | 9'8" x 12'10"  | 121 sq. ft  | Yes                    |
| 8  | Bedroom         | 10'11" x 11'5" | 120 sq. ft  | Yes                    |
| 9  | Bedroom         | 9'5" x 9'3"    | 87 sq. ft   | Yes                    |
| 10 | Hall            | 6'9" x 9'8"    | 85 sq. ft   | Yes                    |
| 11 | Bath            | 8'2" x 8'3"    | 67 sq. ft   | Yes                    |

#### Floor 2 - Primary Bedroom

Dimensions: 9'8" x 12'10" Area: 121 sq. ft Counted as Living Area: Yes Heated: Yes Finished: Yes Enclosed: Yes Contiguous: Yes Permitted: Yes Wet Space: No Addition: No Conversion: No

Dimensions: 10'11" x 11'5" Area: 120 sq. ft Counted as Living Area: Yes Heated: Yes Finished: Yes Enclosed: Yes Contiguous: Yes Permitted: Yes Wet Space: No Addition: No Conversion: No

Scan captured on Fri, 11 Oct 2024 16:34:50 GMT Information is calculated by CubiCasa technology; deemed highly reliable but not guaranteed.

#### 🧿 Floor 2 - Bedroom

Dimensions: 9'5" x 9'3" Area: 87 sq. ft Counted as Living Area: Yes Heated: Yes Finished: Yes Enclosed: Yes Contiguous: Yes Permitted: Yes Wet Space: No Addition: No Conversion: No

Dimensions: 6'9" x 9'8" Area: 85 sq. ft Counted as Living Area: Yes Heated: Yes Finished: Yes Enclosed: Yes Contiguous: Yes Permitted: Yes Wet Space: No Addition: No Conversion: No

Dimensions: 8'2" x 8'3" Area: 67 sq. ft Counted as Living Area: Yes Heated: Yes Finished: Yes Enclosed: Yes Contiguous: Yes Permitted: Yes Wet Space: Yes Addition: No Conversion: No