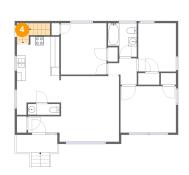

### 4 Floor 2 - Entry

Dimensions: 2'9" x 2'9"

Area: 26 sq. ft

Counted as living area: Yes

Heated: Yes Finished: Yes Enclosed: Yes Contiguous: Yes Permitted: Yes Wet space: No Addition: No Conversion: No