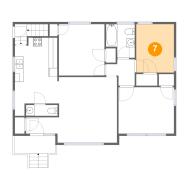

#### 7 Floor 2 - Bedroom 3

Dimensions: 8'9" x 11'2"

Area: 98 sq. ft

Counted as living area: Yes

Heated: Yes Finished: Yes Enclosed: Yes Contiguous: Yes Permitted: Yes Wet space: No Addition: No Conversion: No