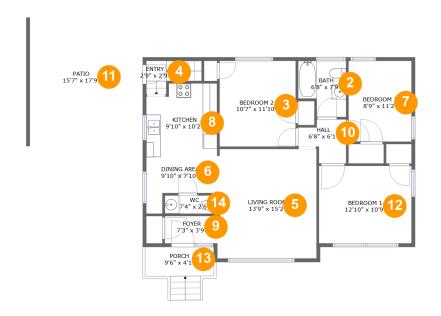

#### **Room dimensions**

Floor 2 Total sqft: 1303 Living area: 1022

| #  |             | Dimensions     | sqft       | Counted as living area |
|----|-------------|----------------|------------|------------------------|
| 2  | Bath        | 6'8" x 7'9"    | 45 sq. ft  | Yes                    |
| 3  | Bedroom 2   | 10'7" x 11'10" | 125 sq. ft | Yes                    |
| 4  | Entry       | 2'9" x 2'9"    | 26 sq. ft  | Yes                    |
| 5  | Living Room | 13'9" x 15'2"  | 207 sq. ft | Yes                    |
| 6  | Dining Room | 9'10" x 7'10"  | 56 sq. ft  | Yes                    |
| 7  | Bedroom 3   | 8'9" x 11'2"   | 98 sq. ft  | Yes                    |
| 8  | Kitchen     | 9'10" x 10'2"  | 95 sq. ft  | Yes                    |
| 9  | Entry       | 7'3" x 3'9"    | 27 sq. ft  | Yes                    |
| 10 | Hall        | 6'8" x 6'1"    | 31 sq. ft  | Yes                    |
| 11 | Outdoor     | 15'7" x 17'9"  | 243 sq. ft | No                     |
| 12 | Bedroom 1   | 12'10" x 10'9" | 138 sq. ft | Yes                    |

| #  |         | Dimensions  | sqft      | Counted as living area |
|----|---------|-------------|-----------|------------------------|
| 13 | Outdoor | 9'6" x 4'1" | 38 sq. ft | No                     |
| 14 | Bath    | 7'4" x 2'6" | 18 sq. ft | Yes                    |

### Ploor 2 - Bath

**Dimensions**: 6'8" x 7'9"

Area: 45 sq. ft

Counted as living area: Yes

Heated: Yes Finished: Yes Enclosed: Yes Contiguous: Yes Permitted: Yes Wet space: Yes Addition: No Conversion: No

3 Floor 2 - Bedroom 2

**Dimensions:** 10'7" x 11'10"

**Area:** 125 sq. ft

Counted as living area: Yes

Heated: Yes Finished: Yes Enclosed: Yes Contiguous: Yes Permitted: Yes Wet space: No Addition: No Conversion: No

### 4 Floor 2 - Entry

Dimensions: 2'9" x 2'9"

Area: 26 sq. ft

Counted as living area: Yes

Heated: Yes Finished: Yes Enclosed: Yes Contiguous: Yes Permitted: Yes Wet space: No Addition: No Conversion: No

### 5 Floor 2 - Living Room

Dimensions: 13'9" x 15'2"

Area: 207 sq. ft

Counted as living area: Yes

Heated: Yes Finished: Yes Enclosed: Yes Contiguous: Yes Permitted: Yes Wet space: No Addition: No Conversion: No

### 6 Floor 2 - Dining Room

**Dimensions**: 9'10" x 7'10"

Area: 56 sq. ft

Counted as living area: Yes

Heated: Yes Finished: Yes Enclosed: Yes Contiguous: Yes Permitted: Yes Wet space: No Addition: No Conversion: No

#### 7 Floor 2 - Bedroom 3

Dimensions: 8'9" x 11'2"

Area: 98 sq. ft

Counted as living area: Yes

Heated: Yes Finished: Yes Enclosed: Yes Contiguous: Yes Permitted: Yes Wet space: No Addition: No Conversion: No

#### Floor 2 - Kitchen

Dimensions: 9'10" x 10'2"

Area: 95 sq. ft

Counted as living area: Yes

Heated: Yes Finished: Yes Enclosed: Yes Contiguous: Yes Permitted: Yes Wet space: No Addition: No Conversion: No

### 9 Floor 2 - Entry

Dimensions: 7'3" x 3'9"

Area: 27 sq. ft

Counted as living area: Yes

Heated: Yes Finished: Yes Enclosed: Yes Contiguous: Yes Permitted: Yes Wet space: No Addition: No Conversion: No

### Floor 2 - Hall

Dimensions: 6'8" x 6'1"

Area: 31 sq. ft

Counted as living area: Yes

Heated: Yes Finished: Yes Enclosed: Yes Contiguous: Yes Permitted: Yes Wet space: No Addition: No Conversion: No

### Floor 2 - Outdoor

**Dimensions**: 15'7" x 17'9"

Area: 243 sq. ft

Counted as living area: No

Heated: No Finished: Yes Enclosed: No Contiguous: Yes Permitted: Yes Wet space: No Addition: No Conversion: No

### Ploor 2 - Bedroom 1

Dimensions: 12'10" x 10'9"

**Area:** 138 sq. ft

Counted as living area: Yes

Heated: Yes Finished: Yes Enclosed: Yes Contiguous: Yes Permitted: Yes Wet space: No Addition: No Conversion: No

### 1 Floor 2 - Outdoor

Dimensions: 9'6" x 4'1"

Area: 38 sq. ft

Counted as living area: No

Heated: No Finished: Yes Enclosed: No Contiguous: Yes Permitted: Yes Wet space: No Addition: No Conversion: No

### 4 Floor 2 - Bath

Dimensions: 7'4" x 2'6"

Area: 18 sq. ft

Counted as living area: Yes

Heated: Yes Finished: Yes Enclosed: Yes Contiguous: Yes Permitted: Yes Wet space: Yes Addition: No Conversion: No