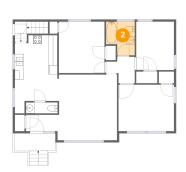

### 4 Floor 2 - Entry

Dimensions: 2'9" x 2'9"

Area: 26 sq. ft

Counted as living area: Yes

Heated: Yes Finished: Yes Enclosed: Yes Contiguous: Yes Permitted: Yes Wet space: No Addition: No Conversion: No