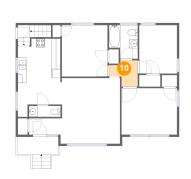

### Floor 2 - Hall

Dimensions: 6'8" x 6'1"

Area: 31 sq. ft

Counted as living area: Yes

Heated: Yes Finished: Yes Enclosed: Yes Contiguous: Yes Permitted: Yes Wet space: No Addition: No Conversion: No