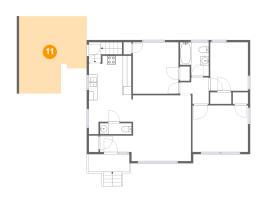

### Floor 2 - Outdoor

**Dimensions**: 15'7" x 17'9"

Area: 243 sq. ft

Counted as living area: No

Heated: No Finished: Yes Enclosed: No Contiguous: Yes Permitted: Yes Wet space: No Addition: No Conversion: No