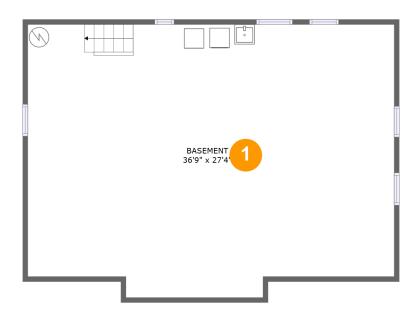

#### **Room dimensions**

Floor 1 Total sqft: 1022 Living area: 0

| # |          | Dimensions    | sqft       | Counted as living area |
|---|----------|---------------|------------|------------------------|
| 1 | Basement | 36'9" x 27'4" | 957 sq. ft | No                     |

### 1 Floor 1 - Basement

**Dimensions:** 36'9" x 27'4"

**Area:** 957 sq. ft

Counted as living area: No

Heated: Yes Finished: No Enclosed: Yes Contiguous: Yes Permitted: Yes Wet space: No Addition: No Conversion: No