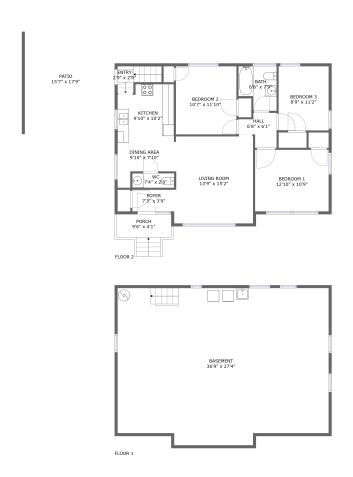

#### **Room dimensions**

Floor 1 Total sqft: 1022 Living area: 0

| # |          | Dimensions    | sqft       | Counted as living area |
|---|----------|---------------|------------|------------------------|
| 1 | Basement | 36'9" x 27'4" | 957 sq. ft | No                     |

#### **Room dimensions**

Floor 2 Total sqft: 1303 Living area: 1022

| #  |             | Dimensions     | sqft       | Counted as living area |
|----|-------------|----------------|------------|------------------------|
| 2  | Bath        | 6'8" x 7'9"    | 45 sq. ft  | Yes                    |
| 3  | Bedroom 2   | 10'7" x 11'10" | 125 sq. ft | Yes                    |
| 4  | Entry       | 2'9" x 2'9"    | 26 sq. ft  | Yes                    |
| 5  | Living Room | 13'9" x 15'2"  | 207 sq. ft | Yes                    |
| 6  | Dining Room | 9'10" x 7'10"  | 56 sq. ft  | Yes                    |
| 7  | Bedroom 3   | 8'9" x 11'2"   | 98 sq. ft  | Yes                    |
| 8  | Kitchen     | 9'10" x 10'2"  | 95 sq. ft  | Yes                    |
| 9  | Entry       | 7'3" x 3'9"    | 27 sq. ft  | Yes                    |
| 10 | Hall        | 6'8" x 6'1"    | 31 sq. ft  | Yes                    |
| 11 | Outdoor     | 15'7" x 17'9"  | 243 sq. ft | No                     |
| 12 | Bedroom 1   | 12'10" x 10'9" | 138 sq. ft | Yes                    |

| #  |         | Dimensions  | sqft      | Counted as living area |
|----|---------|-------------|-----------|------------------------|
| 13 | Outdoor | 9'6" x 4'1" | 38 sq. ft | No                     |
| 14 | Bath    | 7'4" x 2'6" | 18 sq. ft | Yes                    |