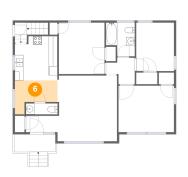

### 6 Floor 2 - Dining Room

**Dimensions**: 9'10" x 7'10"

Area: 56 sq. ft

Counted as living area: Yes

Heated: Yes Finished: Yes Enclosed: Yes Contiguous: Yes Permitted: Yes Wet space: No Addition: No Conversion: No