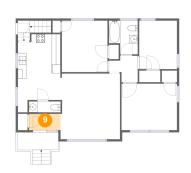

### 9 Floor 2 - Entry

Dimensions: 7'3" x 3'9"

Area: 27 sq. ft

Counted as living area: Yes

Heated: Yes Finished: Yes Enclosed: Yes Contiguous: Yes Permitted: Yes Wet space: No Addition: No Conversion: No