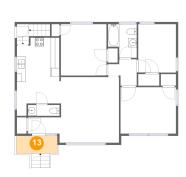

### 1 Floor 2 - Outdoor

Dimensions: 9'6" x 4'1"

Area: 38 sq. ft

Counted as living area: No

Heated: No Finished: Yes Enclosed: No Contiguous: Yes Permitted: Yes Wet space: No Addition: No Conversion: No