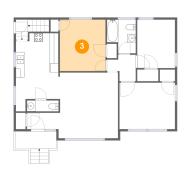

3 Floor 2 - Bedroom 2

**Dimensions:** 10'7" x 11'10"

**Area:** 125 sq. ft

Counted as living area: Yes

Heated: Yes Finished: Yes Enclosed: Yes Contiguous: Yes Permitted: Yes Wet space: No Addition: No Conversion: No