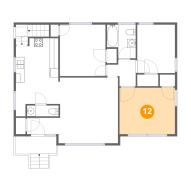

### Ploor 2 - Bedroom 1

Dimensions: 12'10" x 10'9"

**Area:** 138 sq. ft

Counted as living area: Yes

Heated: Yes Finished: Yes Enclosed: Yes Contiguous: Yes Permitted: Yes Wet space: No Addition: No Conversion: No