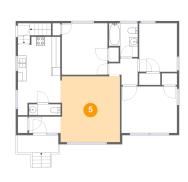

### 5 Floor 2 - Living Room

Dimensions: 13'9" x 15'2"

Area: 207 sq. ft

Counted as living area: Yes

Heated: Yes Finished: Yes Enclosed: Yes Contiguous: Yes Permitted: Yes Wet space: No Addition: No Conversion: No