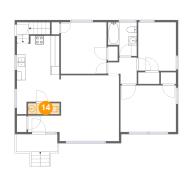

### 4 Floor 2 - Bath

Dimensions: 7'4" x 2'6"

Area: 18 sq. ft

Counted as living area: Yes

Heated: Yes Finished: Yes Enclosed: Yes Contiguous: Yes Permitted: Yes Wet space: Yes Addition: No Conversion: No