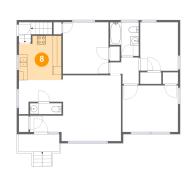

#### Floor 2 - Kitchen

Dimensions: 9'10" x 10'2"

Area: 95 sq. ft

Counted as living area: Yes

Heated: Yes Finished: Yes Enclosed: Yes Contiguous: Yes Permitted: Yes Wet space: No Addition: No Conversion: No