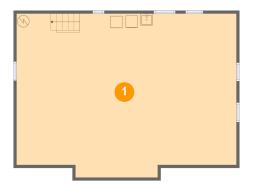

#### **Room dimensions**

Floor 1 Total sqft: 1022 Living area: 0

| # |          | Dimensions    | sqft       | Counted as living area |
|---|----------|---------------|------------|------------------------|
| 1 | Basement | 36'9" x 27'4" | 957 sq. ft | No                     |

### 1 Floor 1 - Basement

**Dimensions:** 36'9" x 27'4"

**Area:** 957 sq. ft

Counted as living area: No

Heated: Yes Finished: No Enclosed: Yes Contiguous: Yes Permitted: Yes Wet space: No Addition: No Conversion: No