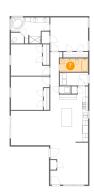

# 9 Floor 1 - Bath

Dimensions: 14'7" x 9'10"

**Area:** 102 sq. ft

Counted as living area: Yes

Heated: Yes Finished: Yes Enclosed: Yes Contiguous: Yes Permitted: Yes Wet space: Yes Addition: No Conversion: No