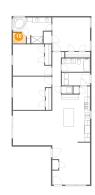

# 3 Floor 1 - Utility

**Dimensions:** 10'8" x 4'10"

Area: 52 sq. ft

Counted as living area: Yes

Heated: Yes Finished: Yes Enclosed: Yes Contiguous: Yes Permitted: Yes Wet space: No Addition: No Conversion: No