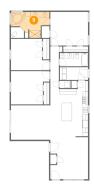

# 1 Floor 1 - Hall

Dimensions: 3'4" x 16'1" Area: 56 sq. ft

Counted as living area: Yes

Heated: Yes Finished: Yes Enclosed: Yes Contiguous: Yes Permitted: Yes Wet space: No Addition: No Conversion: No