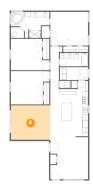

#### 5 Floor 1 - Bedroom

Dimensions: 14'7" x 11'10"

Area: 150 sq. ft

Counted as living area: Yes

Heated: Yes Finished: Yes Enclosed: Yes Contiguous: Yes Permitted: Yes Wet space: No Addition: No Conversion: No