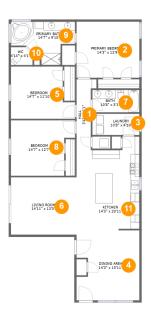

#### **Room dimensions**

Floor 1 Total sqft: 1715 Living area: 1715

| #  |             | Dimensions     | sqft       | Counted as living area |
|----|-------------|----------------|------------|------------------------|
| 1  | Hall        | 3'4" x 16'1"   | 56 sq. ft  | Yes                    |
| 2  | Bedroom     | 14'3" x 12'9"  | 182 sq. ft | Yes                    |
| 3  | Utility     | 10'8" x 4'10"  | 52 sq. ft  | Yes                    |
| 4  | Dining Room | 14'3" x 15'11" | 215 sq. ft | Yes                    |
| 5  | Bedroom     | 14'7" x 11'10" | 150 sq. ft | Yes                    |
| 6  | Living Room | 14'11" x 13'0" | 194 sq. ft | Yes                    |
| 7  | Bath        | 10'8" x 5'1"   | 54 sq. ft  | Yes                    |
| 8  | Bedroom     | 14'7" x 12'7"  | 162 sq. ft | Yes                    |
| 9  | Bath        | 14'7" x 9'10"  | 102 sq. ft | Yes                    |
| 10 | Bath        | 4'11" x 4'1"   | 19 sq. ft  | Yes                    |
| 11 | Kitchen     | 14'3" x 20'11" | 270 sq. ft | Yes                    |

# 1 Floor 1 - Hall

Dimensions: 3'4" x 16'1" Area: 56 sq. ft

Counted as living area: Yes

Heated: Yes Finished: Yes Enclosed: Yes Contiguous: Yes Permitted: Yes Wet space: No Addition: No Conversion: No

# Floor 1 - Bedroom

Dimensions: 14'3" x 12'9"

Area: 182 sq. ft

Counted as living area: Yes

Heated: Yes Finished: Yes Enclosed: Yes Contiguous: Yes Permitted: Yes Wet space: No Addition: No Conversion: No

# 3 Floor 1 - Utility

**Dimensions:** 10'8" x 4'10"

Area: 52 sq. ft

Counted as living area: Yes

Heated: Yes Finished: Yes Enclosed: Yes Contiguous: Yes Permitted: Yes Wet space: No Addition: No Conversion: No

# Floor 1 - Dining Room

Dimensions: 14'3" x 15'11"

**Area**: 215 sq. ft

Counted as living area: Yes

Heated: Yes Finished: Yes Enclosed: Yes Contiguous: Yes Permitted: Yes Wet space: No Addition: No Conversion: No

#### 5 Floor 1 - Bedroom

Dimensions: 14'7" x 11'10"

Area: 150 sq. ft

Counted as living area: Yes

Heated: Yes Finished: Yes Enclosed: Yes Contiguous: Yes Permitted: Yes Wet space: No Addition: No Conversion: No

# 6 Floor 1 - Living Room

Dimensions: 14'11" x 13'0"

**Area:** 194 sq. ft

Counted as living area: Yes

Heated: Yes Finished: Yes Enclosed: Yes Contiguous: Yes Permitted: Yes Wet space: No Addition: No Conversion: No

## Floor 1 - Bath

**Dimensions:** 10'8" x 5'1"

Area: 54 sq. ft

Counted as living area: Yes

Heated: Yes Finished: Yes Enclosed: Yes Contiguous: Yes Permitted: Yes Wet space: Yes Addition: No Conversion: No

## Floor 1 - Bedroom

Dimensions: 14'7" x 12'7"

Area: 162 sq. ft

Counted as living area: Yes

Finished: Yes
Enclosed: Yes
Contiguous: Yes
Permitted: Yes
Wet space: No
Addition: No
Conversion: No

Heated: Yes

# 9 Floor 1 - Bath

Dimensions: 14'7" x 9'10"

**Area:** 102 sq. ft

Counted as living area: Yes

Heated: Yes Finished: Yes Enclosed: Yes Contiguous: Yes Permitted: Yes Wet space: Yes Addition: No Conversion: No

## Floor 1 - Bath

Dimensions: 4'11" x 4'1"

Area: 19 sq. ft

Counted as living area: Yes

Heated: Yes Finished: Yes Enclosed: Yes Contiguous: Yes Permitted: Yes Wet space: Yes Addition: No Conversion: No

## Floor 1 - Kitchen

Dimensions: 14'3" x 20'11"

Area: 270 sq. ft

Counted as living area: Yes

Heated: Yes Finished: Yes Enclosed: Yes Contiguous: Yes Permitted: Yes Wet space: No Addition: No Conversion: No