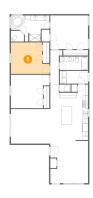

# Floor 1 - Bedroom

Dimensions: 14'3" x 12'9"

Area: 182 sq. ft

Counted as living area: Yes

Heated: Yes Finished: Yes Enclosed: Yes Contiguous: Yes Permitted: Yes Wet space: No Addition: No Conversion: No