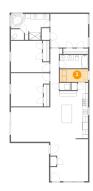

## Floor 1 - Kitchen

Dimensions: 14'3" x 20'11"

Area: 270 sq. ft

Counted as living area: Yes

Heated: Yes Finished: Yes Enclosed: Yes Contiguous: Yes Permitted: Yes Wet space: No Addition: No Conversion: No