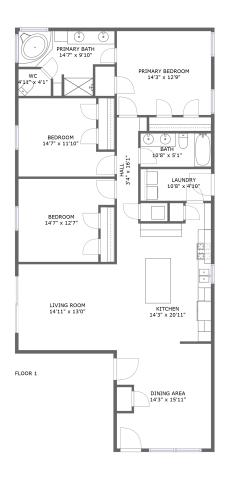

#### **Property summary**

Total sqft 1,715

Gross living area sqft

#### **Room dimensions**

Floor 1 Total sqft: 1715 Living area: 1715

| #  |             | Dimensions     | sqft       | Counted as living area |
|----|-------------|----------------|------------|------------------------|
| 1  | Hall        | 3'4" x 16'1"   | 56 sq. ft  | Yes                    |
| 2  | Bedroom     | 14'3" x 12'9"  | 182 sq. ft | Yes                    |
| 3  | Utility     | 10'8" x 4'10"  | 52 sq. ft  | Yes                    |
| 4  | Dining Room | 14'3" x 15'11" | 215 sq. ft | Yes                    |
| 5  | Bedroom     | 14'7" x 11'10" | 150 sq. ft | Yes                    |
| 6  | Living Room | 14'11" x 13'0" | 194 sq. ft | Yes                    |
| 7  | Bath        | 10'8" x 5'1"   | 54 sq. ft  | Yes                    |
| 8  | Bedroom     | 14'7" x 12'7"  | 162 sq. ft | Yes                    |
| 9  | Bath        | 14'7" x 9'10"  | 102 sq. ft | Yes                    |
| 10 | Bath        | 4'11" x 4'1"   | 19 sq. ft  | Yes                    |
| 11 | Kitchen     | 14'3" x 20'11" | 270 sq. ft | Yes                    |