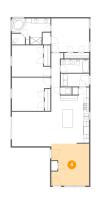

# 1 Floor 1 - Hall

Dimensions: 3'4" x 16'1" Area: 56 sq. ft

Counted as living area: Yes

Heated: Yes Finished: Yes Enclosed: Yes Contiguous: Yes Permitted: Yes Wet space: No Addition: No Conversion: No