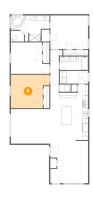

# Floor 1 - Dining Room

Dimensions: 14'3" x 15'11"

**Area**: 215 sq. ft

Counted as living area: Yes

Heated: Yes Finished: Yes Enclosed: Yes Contiguous: Yes Permitted: Yes Wet space: No Addition: No Conversion: No