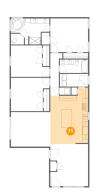

# 6 Floor 1 - Living Room

Dimensions: 14'11" x 13'0"

**Area:** 194 sq. ft

Counted as living area: Yes

Heated: Yes Finished: Yes Enclosed: Yes Contiguous: Yes Permitted: Yes Wet space: No Addition: No Conversion: No