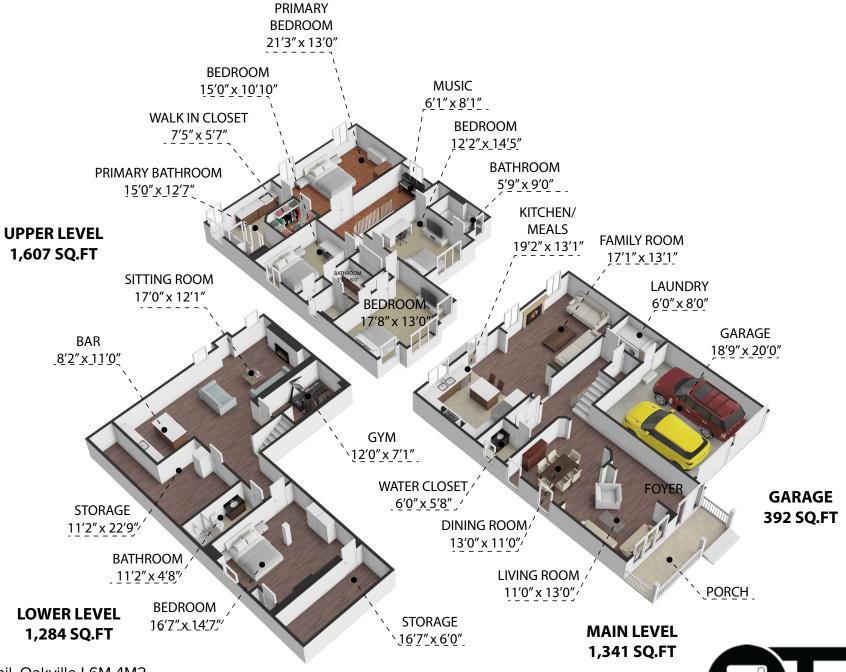

511 Hidden Trail, Oakville L6M 4M2

TOTAL APPROX. FLOOR AREA 4,232 SQ.FT

Floor plans and measurements provided are approximate and may not be 100% accurate. Floor plans are for advertising usage only and are not suitable for architecture or construction. We provide cost-effective services for property owners, managers, facility managers, real estate professionals, architects, space planners and interior designers, or any company which would like to verify their lease space size. Clients are responsible for verification and home values should not be set solely based on the floor plans