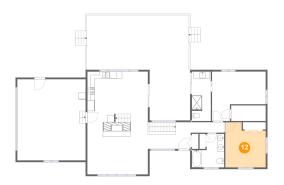

### Ploor 2 - Bedroom

Dimensions: 11'7" x 12'11"

**Area:** 133 sq. ft

Counted as living area: Yes

Heated: Yes Finished: Yes Enclosed: Yes Contiguous: Yes Permitted: Yes Wet space: No Addition: No Conversion: No