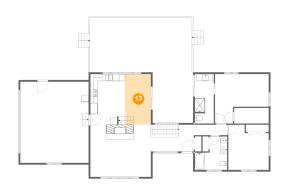

### 19 Floor 2 - Living Room

Dimensions: 17'4" x 14'11"

Area: 258 sq. ft

Counted as living area: Yes

Heated: Yes Finished: Yes Enclosed: Yes Contiguous: Yes Permitted: Yes Wet space: No Addition: No Conversion: No