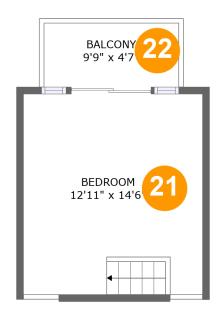

#### **Room dimensions**

Floor 3 Total sqft: 259 Living area: 147

| #  |         | Dimensions     | sqft       | Counted as living area |
|----|---------|----------------|------------|------------------------|
| 21 | Bedroom | 12'11" x 14'6" | 138 sq. ft | Yes                    |
| 22 | Balcony | 9'9" x 4'7"    | 45 sq. ft  | No                     |

### Floor 3 - Bedroom

Dimensions: 12'11" x 14'6"

**Area:** 138 sq. ft

Counted as living area: Yes

Heated: Yes Finished: Yes Enclosed: Yes Contiguous: Yes Permitted: Yes Wet space: No Addition: No Conversion: No

### 22 Floor 3 - Balcony

Dimensions: 9'9" x 4'7"

Area: 45 sq. ft

Counted as living area: No