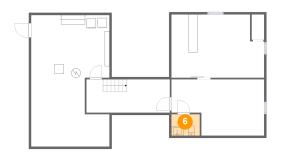

#### 5 Floor 1 - Bar

Dimensions: 5'7" x 8'1"

Area: 45 sq. ft

Counted as living area: Yes

6 Floor 1 - WC

Dimensions: 6'1" x 4'7"

Area: 28 sq. ft

Counted as living area: Yes