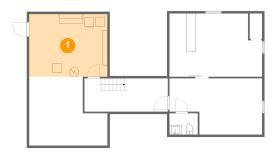

#### Ploor 1 - Recreation Room

Dimensions: 19'11" x 13'7"

Area: 207 sq. ft

Counted as living area: Yes

3 Floor 1 - Hall

Dimensions: 17'11" x 7'2"

**Area:** 128 sq. ft

Counted as living area: Yes