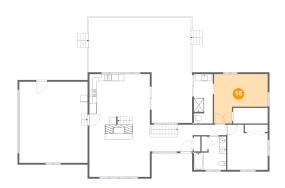

### Floor 2 - Bath

Dimensions: 9'3" x 9'7"

Area: 69 sq. ft

Counted as living area: Yes