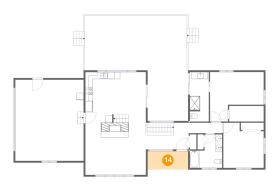

### Floor 2 - Dining Area

**Dimensions:** 7'5" x 14'6"

**Area:** 107 sq. ft

Counted as living area: Yes

Heated: Yes Finished: Yes Enclosed: Yes Contiguous: Yes Permitted: Yes Wet space: No Addition: No Conversion: No