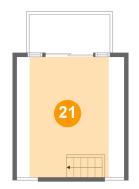

### Floor 3 - Bedroom

Dimensions: 12'11" x 14'6"

**Area:** 138 sq. ft

Counted as living area: Yes

Heated: Yes Finished: Yes Enclosed: Yes Contiguous: Yes Permitted: Yes Wet space: No Addition: No Conversion: No