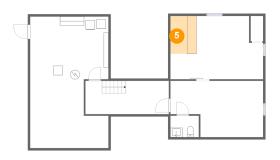

#### 5 Floor 1 - Bar

Dimensions: 5'7" x 8'1"

Area: 45 sq. ft

Counted as living area: Yes

6 Floor 1 - WC

Dimensions: 6'1" x 4'7"

Area: 28 sq. ft

Counted as living area: Yes