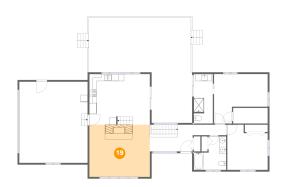

### 19 Floor 2 - Living Room

Dimensions: 17'4" x 14'11"

Area: 258 sq. ft

Counted as living area: Yes

Heated: Yes Finished: Yes Enclosed: Yes Contiguous: Yes Permitted: Yes Wet space: No Addition: No Conversion: No