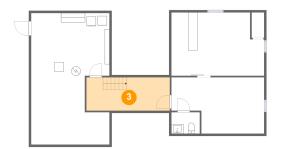

#### Ploor 1 - Recreation Room

Dimensions: 19'11" x 13'7"

Area: 207 sq. ft

Counted as living area: Yes

3 Floor 1 - Hall

Dimensions: 17'11" x 7'2"

**Area:** 128 sq. ft

Counted as living area: Yes