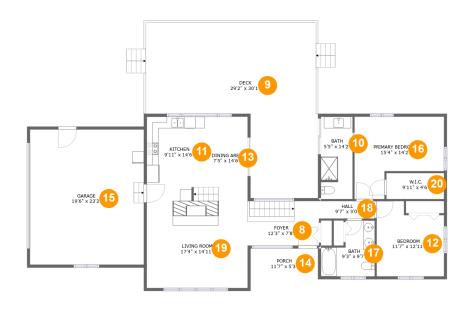

#### **Room dimensions**

Floor 2 Total sqft: 2456 Living area: 1285

| #  |                 | Dimensions     | sqft       | Counted as living area |
|----|-----------------|----------------|------------|------------------------|
| 8  | Foyer           | 12'3" x 7'8"   | 94 sq. ft  | Yes                    |
| 9  | Deck            | 29'2" x 30'1"  | 625 sq. ft | No                     |
| 10 | Bath            | 5'5" x 14'2"   | 76 sq. ft  | Yes                    |
| 11 | Kitchen         | 9'11" x 14'6"  | 144 sq. ft | Yes                    |
| 12 | Bedroom         | 11'7" x 12'11" | 133 sq. ft | Yes                    |
| 13 | Dining Area     | 7'5" x 14'6"   | 107 sq. ft | Yes                    |
| 14 | Porch           | 11'7" x 5'3"   | 61 sq. ft  | No                     |
| 15 | Garage          | 19'6" x 23'2"  | 453 sq. ft | No                     |
| 16 | Primary Bedroom | 15'4" x 14'2"  | 168 sq. ft | Yes                    |
| 17 | Bath            | 9'3" x 9'7"    | 69 sq. ft  | Yes                    |
| 18 | Hall            | 9'7" x 3'0"    | 29 sq. ft  | Yes                    |

| # | <b>‡</b> |             | Dimensions     | sqft       | Counted as living area |
|---|----------|-------------|----------------|------------|------------------------|
| 1 | 9        | Living Room | 17'4" x 14'11" | 258 sq. ft | Yes                    |
| 2 | 20       | W.I.C.      | 9'11" x 4'6"   | 44 sq. ft  | Yes                    |

### Floor 2 - Foyer

Dimensions: 12'3" x 7'8"

Area: 94 sq. ft

Counted as living area: Yes

9 Floor 2 - Deck

Dimensions: 29'2" x 30'1"

**Area**: 625 sq. ft

Counted as living area: No

### Floor 2 - Bath

**Dimensions**: 5'5" x 14'2"

Area: 76 sq. ft

Counted as living area: Yes

Heated: Yes Finished: Yes Enclosed: Yes Contiguous: Yes Permitted: Yes Wet space: Yes Addition: No Conversion: No

#### Floor 2 - Kitchen

Dimensions: 9'11" x 14'6"

Area: 144 sq. ft

Counted as living area: Yes

### Ploor 2 - Bedroom

Dimensions: 11'7" x 12'11"

**Area:** 133 sq. ft

Counted as living area: Yes

Heated: Yes Finished: Yes Enclosed: Yes Contiguous: Yes Permitted: Yes Wet space: No Addition: No Conversion: No

### Floor 2 - Dining Area

**Dimensions:** 7'5" x 14'6"

**Area:** 107 sq. ft

Counted as living area: Yes

Heated: Yes Finished: Yes Enclosed: Yes Contiguous: Yes Permitted: Yes Wet space: No Addition: No Conversion: No

#### Floor 2 - Porch

**Dimensions:** 11'7" x 5'3"

Area: 61 sq. ft

Counted as living area: No

## <sup>15</sup> Floor 2 - Garage

Dimensions: 19'6" x 23'2"

Area: 453 sq. ft

Counted as living area: No

Heated: No Finished: No Enclosed: Yes Contiguous: Yes Permitted: Yes Wet space: No Addition: No Conversion: No

### Floor 2 - Primary Bedroom

Dimensions: 15'4" x 14'2"

**Area:** 168 sq. ft

Counted as living area: Yes

Heated: Yes Finished: Yes Enclosed: Yes Contiguous: Yes Permitted: Yes Wet space: No Addition: No Conversion: No

### Floor 2 - Bath

Dimensions: 9'3" x 9'7"

Area: 69 sq. ft

Counted as living area: Yes

### 10 Floor 2 - Hall

Dimensions: 9'7" x 3'0"

Area: 29 sq. ft

Counted as living area: Yes

Heated: Yes Finished: Yes Enclosed: Yes Contiguous: Yes Permitted: Yes Wet space: No Addition: No Conversion: No

### 19 Floor 2 - Living Room

Dimensions: 17'4" x 14'11"

Area: 258 sq. ft

Counted as living area: Yes

Heated: Yes Finished: Yes Enclosed: Yes Contiguous: Yes Permitted: Yes Wet space: No Addition: No Conversion: No

#### 20 Floor 2 - W.I.C.

Dimensions: 9'11" x 4'6"

Area: 44 sq. ft

Counted as living area: Yes