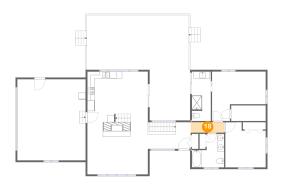

#### 20 Floor 2 - W.I.C.

Dimensions: 9'11" x 4'6"

Area: 44 sq. ft

Counted as living area: Yes