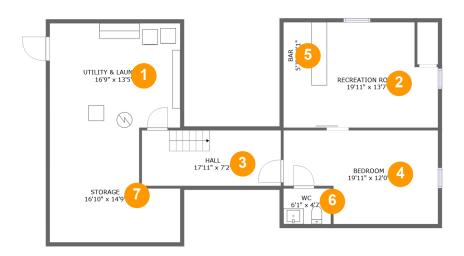

#### **Room dimensions**

Floor 1 Total sqft: 1183 Living area: 690

| # |                   | Dimensions     | sqft       | Counted as living area |
|---|-------------------|----------------|------------|------------------------|
| 1 | Utility & Laundry | 16'9" x 13'5"  | 226 sq. ft | No                     |
| 2 | Recreation Room   | 19'11" x 13'7" | 207 sq. ft | Yes                    |
| 3 | Hall              | 17'11" x 7'2"  | 128 sq. ft | Yes                    |
| 4 | Bedroom           | 19'11" x 12'0" | 208 sq. ft | Yes                    |
| 5 | Bar               | 5'7" x 8'1"    | 45 sq. ft  | Yes                    |
| 6 | wc                | 6'1" x 4'7"    | 28 sq. ft  | Yes                    |
| 7 | Storage           | 16'10" x 14'9" | 207 sq. ft | No                     |

### Floor 1 - Utility & Laundry

**Dimensions**: 16'9" x 13'5"

Area: 226 sq. ft

Counted as living area: No

Heated: Yes Finished: No Enclosed: Yes Contiguous: Yes Permitted: Yes Wet space: No Addition: No Conversion: No

#### Ploor 1 - Recreation Room

Dimensions: 19'11" x 13'7"

Area: 207 sq. ft

Counted as living area: Yes

3 Floor 1 - Hall

Dimensions: 17'11" x 7'2"

**Area:** 128 sq. ft

Counted as living area: Yes

### 4 Floor 1 - Bedroom

**Dimensions**: 19'11" x 12'0"

Area: 208 sq. ft

Counted as living area: Yes

Heated: Yes Finished: Yes Enclosed: Yes Contiguous: Yes Permitted: Yes Wet space: No Addition: No Conversion: No

#### 5 Floor 1 - Bar

Dimensions: 5'7" x 8'1"

Area: 45 sq. ft

Counted as living area: Yes

6 Floor 1 - WC

Dimensions: 6'1" x 4'7"

Area: 28 sq. ft

Counted as living area: Yes

### Floor 1 - Storage

Dimensions: 16'10" x 14'9"

Area: 207 sq. ft

Counted as living area: No

Heated: No Finished: No Enclosed: No Contiguous: Yes Permitted: Yes Wet space: No Addition: No Conversion: No