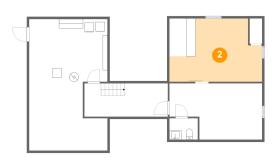

### 4 Floor 1 - Bedroom

**Dimensions**: 19'11" x 12'0"

Area: 208 sq. ft

Counted as living area: Yes

Heated: Yes Finished: Yes Enclosed: Yes Contiguous: Yes Permitted: Yes Wet space: No Addition: No Conversion: No