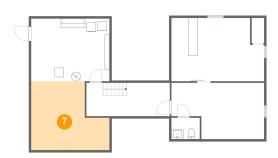

### Floor 1 - Storage

Dimensions: 16'10" x 14'9"

Area: 207 sq. ft

Counted as living area: No

Heated: No Finished: No Enclosed: No Contiguous: Yes Permitted: Yes Wet space: No Addition: No Conversion: No