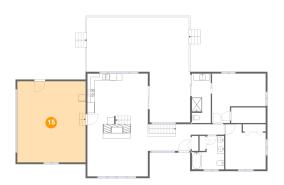

## <sup>15</sup> Floor 2 - Garage

Dimensions: 19'6" x 23'2"

Area: 453 sq. ft

Counted as living area: No

Heated: No Finished: No Enclosed: Yes Contiguous: Yes Permitted: Yes Wet space: No Addition: No Conversion: No