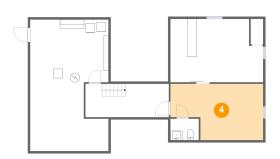

### 4 Floor 1 - Bedroom

**Dimensions**: 19'11" x 12'0"

Area: 208 sq. ft

Counted as living area: Yes

Heated: Yes Finished: Yes Enclosed: Yes Contiguous: Yes Permitted: Yes Wet space: No Addition: No Conversion: No