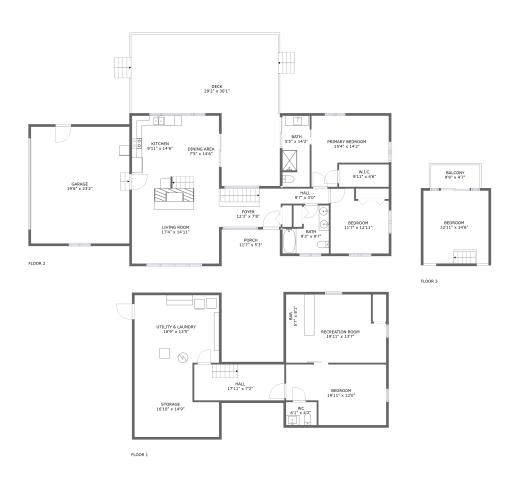

#### **Property summary**

area sqft

#### **Room dimensions**

Floor 1 Total sqft: 1183 Living area: 690

| # |                   | Dimensions     | sqft       | Counted as living area |
|---|-------------------|----------------|------------|------------------------|
| 1 | Utility & Laundry | 16'9" x 13'5"  | 226 sq. ft | No                     |
| 2 | Recreation Room   | 19'11" x 13'7" | 207 sq. ft | Yes                    |
| 3 | Hall              | 17'11" x 7'2"  | 128 sq. ft | Yes                    |
| 4 | Bedroom           | 19'11" x 12'0" | 208 sq. ft | Yes                    |
| 5 | Bar               | 5'7" x 8'1"    | 45 sq. ft  | Yes                    |
| 6 | wc                | 6'1" x 4'7"    | 28 sq. ft  | Yes                    |
| 7 | Storage           | 16'10" x 14'9" | 207 sq. ft | No                     |

#### **Room dimensions**

Floor 2 Total sqft: 2456 Living area: 1285

| #  |                 | Dimensions     | sqft       | Counted as living area |
|----|-----------------|----------------|------------|------------------------|
| 8  | Foyer           | 12'3" x 7'8"   | 94 sq. ft  | Yes                    |
| 9  | Deck            | 29'2" x 30'1"  | 625 sq. ft | No                     |
| 10 | Bath            | 5'5" x 14'2"   | 76 sq. ft  | Yes                    |
| 11 | Kitchen         | 9'11" x 14'6"  | 144 sq. ft | Yes                    |
| 12 | Bedroom         | 11'7" x 12'11" | 133 sq. ft | Yes                    |
| 13 | Dining Area     | 7'5" x 14'6"   | 107 sq. ft | Yes                    |
| 14 | Porch           | 11'7" x 5'3"   | 61 sq. ft  | No                     |
| 15 | Garage          | 19'6" x 23'2"  | 453 sq. ft | No                     |
| 16 | Primary Bedroom | 15'4" x 14'2"  | 168 sq. ft | Yes                    |
| 17 | Bath            | 9'3" x 9'7"    | 69 sq. ft  | Yes                    |
| 18 | Hall            | 9'7" x 3'0"    | 29 sq. ft  | Yes                    |

| # | <b>‡</b> |             | Dimensions     | sqft       | Counted as living area |
|---|----------|-------------|----------------|------------|------------------------|
| 1 | 9        | Living Room | 17'4" x 14'11" | 258 sq. ft | Yes                    |
| 2 | 20       | W.I.C.      | 9'11" x 4'6"   | 44 sq. ft  | Yes                    |

#### **Room dimensions**

Floor 3 Total sqft: 259 Living area: 147

| #  |         | Dimensions     | sqft       | Counted as living area |
|----|---------|----------------|------------|------------------------|
| 21 | Bedroom | 12'11" x 14'6" | 138 sq. ft | Yes                    |
| 22 | Balcony | 9'9" x 4'7"    | 45 sq. ft  | No                     |