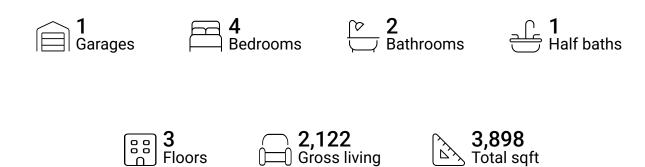

#### **Property summary**



area sqft





#### **Room dimensions**

Floor 1 Total sqft: 1183 Living area: 690

| # |                   | Dimensions     | sqft       | Counted as living area |
|---|-------------------|----------------|------------|------------------------|
| 1 | Utility & Laundry | 16'9" x 13'5"  | 226 sq. ft | No                     |
| 2 | Recreation Room   | 19'11" x 13'7" | 207 sq. ft | Yes                    |
| 3 | Hall              | 17'11" x 7'2"  | 128 sq. ft | Yes                    |
| 4 | Bedroom           | 19'11" x 12'0" | 208 sq. ft | Yes                    |
| 5 | Bar               | 5'7" x 8'1"    | 45 sq. ft  | Yes                    |
| 6 | wc                | 6'1" x 4'7"    | 28 sq. ft  | Yes                    |
| 7 | Storage           | 16'10" x 14'9" | 207 sq. ft | No