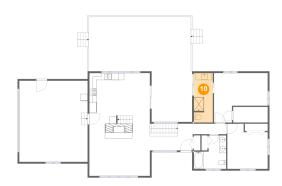

### 10 Floor 2 - Hall

Dimensions: 9'7" x 3'0"

Area: 29 sq. ft

Counted as living area: Yes

Heated: Yes Finished: Yes Enclosed: Yes Contiguous: Yes Permitted: Yes Wet space: No Addition: No Conversion: No