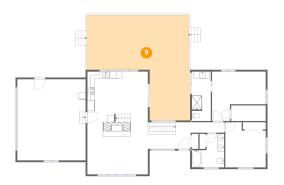

### 19 Floor 2 - Living Room

Dimensions: 17'4" x 14'11"

Area: 258 sq. ft

Counted as living area: Yes

Heated: Yes Finished: Yes Enclosed: Yes Contiguous: Yes Permitted: Yes Wet space: No Addition: No Conversion: No