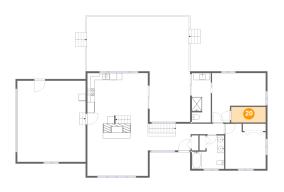

### 10 Floor 2 - Hall

Dimensions: 9'7" x 3'0"

Area: 29 sq. ft

Counted as living area: Yes

Heated: Yes Finished: Yes Enclosed: Yes Contiguous: Yes Permitted: Yes Wet space: No Addition: No Conversion: No

### 19 Floor 2 - Living Room

Dimensions: 17'4" x 14'11"

Area: 258 sq. ft

Counted as living area: Yes

Heated: Yes Finished: Yes Enclosed: Yes Contiguous: Yes Permitted: Yes Wet space: No Addition: No Conversion: No

#### 20 Floor 2 - W.I.C.

Dimensions: 9'11" x 4'6"

Area: 44 sq. ft

Counted as living area: Yes