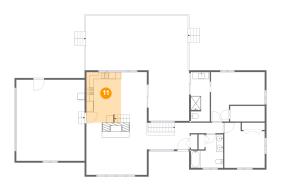

### 19 Floor 2 - Living Room

Dimensions: 17'4" x 14'11"

Area: 258 sq. ft

Counted as living area: Yes

Heated: Yes Finished: Yes Enclosed: Yes Contiguous: Yes Permitted: Yes Wet space: No Addition: No Conversion: No