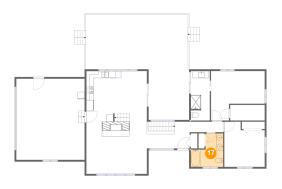

### 10 Floor 2 - Hall

Dimensions: 9'7" x 3'0"

Area: 29 sq. ft

Counted as living area: Yes

Heated: Yes Finished: Yes Enclosed: Yes Contiguous: Yes Permitted: Yes Wet space: No Addition: No Conversion: No