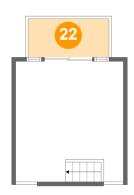

### 22 Floor 3 - Balcony

Dimensions: 9'9" x 4'7"

Area: 45 sq. ft

Counted as living area: No