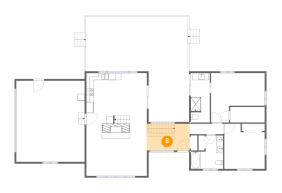

### 10 Floor 2 - Hall

Dimensions: 9'7" x 3'0"

Area: 29 sq. ft

Counted as living area: Yes

Heated: Yes Finished: Yes Enclosed: Yes Contiguous: Yes Permitted: Yes Wet space: No Addition: No Conversion: No