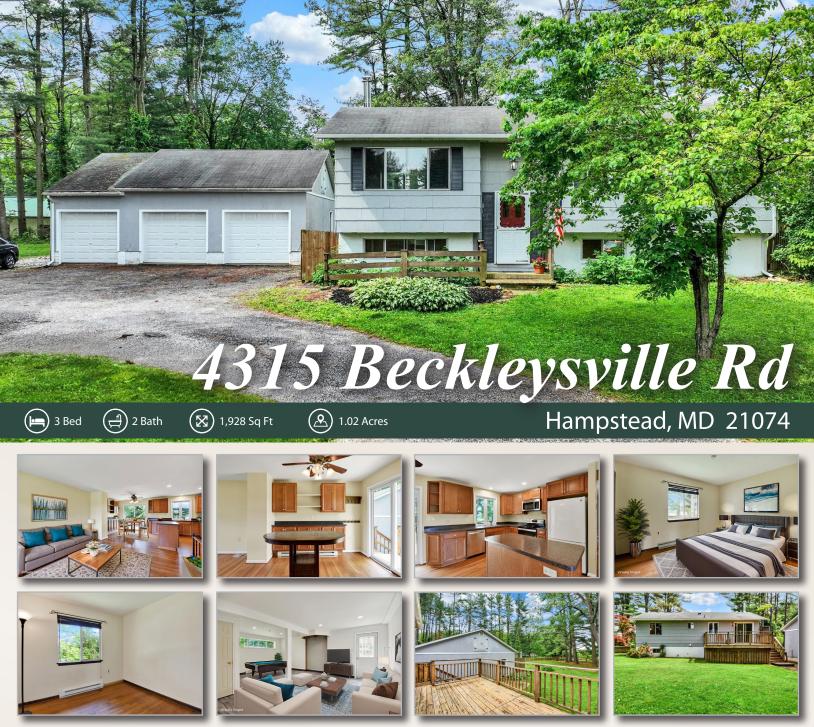

Surrounded by rolling farmland and peaceful Hereford views, this move-in ready home sits on a level lot with easy Falls Road access—ideal for commuters. Located in the sought-after Hereford Zone and Fifth District Elementary district, it features a fenced yard, mature pines, and a detached three-car garage with 220V service. Inside, the open layout offers hardwood floors, three main-level bedrooms, and a beautifully updated kitchen. The lower level includes a second full bath, family room, and flex space. Enjoy farm views from every window, garden off the deck, and live minutes from Prettyboy Reservoir's hiking, fishing, and boating.