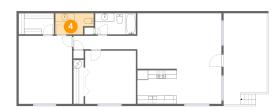

Floor 1 - WC

Dimensions: 9'1" x 5'0"

Area: 41 sq. ft

Counted as living area: Yes

Heated: Yes Finished: Yes Enclosed: Yes Contiguous: Yes Permitted: Yes Wet space: Yes Addition: No Conversion: No

5 Floor 1 - Bath