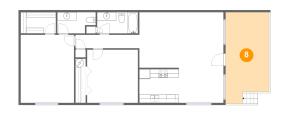

#### Floor 1 - Porch

Dimensions: 10'3" x 21'7"

Area: 205 sq. ft

Counted as living area: No

Heated: No Finished: Yes Enclosed: No Contiguous: Yes Permitted: Yes Wet space: No Addition: No Conversion: No

9 Floor 1 - Kitchen