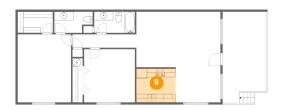

#### Floor 1 - Porch

Dimensions: 10'3" x 21'7"

Area: 205 sq. ft

Counted as living area: No

Heated: No Finished: Yes Enclosed: No Contiguous: Yes Permitted: Yes Wet space: No Addition: No Conversion: No

9 Floor 1 - Kitchen

Dimensions: 9'3" x 8'0"

Area: 74 sq. ft

Counted as living area: Yes

Heated: Yes Finished: Yes Enclosed: Yes Contiguous: Yes Permitted: Yes Wet space: No Addition: No Conversion: No

Floor 1 - W.I.C.

Dimensions: 8'4" x 5'0"