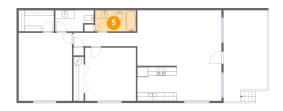

Floor 1 - WC

Dimensions: 9'1" x 5'0"

Area: 41 sq. ft

Counted as living area: Yes

Heated: Yes Finished: Yes Enclosed: Yes Contiguous: Yes Permitted: Yes Wet space: Yes Addition: No Conversion: No

5 Floor 1 - Bath

Dimensions: 9'8" x 5'0"

Area: 48 sq. ft

Counted as living area: Yes

Heated: Yes Finished: Yes Enclosed: Yes Contiguous: Yes Permitted: Yes Wet space: Yes Addition: No Conversion: No

6 Floor 1 - Hall

Dimensions: 15'1" x 3'2"