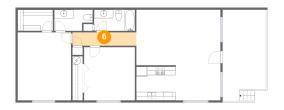

Dimensions: 9'8" x 5'0"

Area: 48 sq. ft

Counted as living area: Yes

Heated: Yes Finished: Yes Enclosed: Yes Contiguous: Yes Permitted: Yes Wet space: Yes Addition: No Conversion: No

6 Floor 1 - Hall

Dimensions: 15'1" x 3'2"

Area: 48 sq. ft

Counted as living area: Yes

Heated: Yes Finished: Yes Enclosed: Yes Contiguous: Yes Permitted: Yes Wet space: No Addition: No Conversion: No