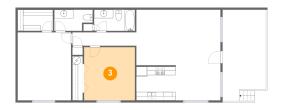

3 Floor 1 - Bedroom

Dimensions: 12'0" x 12'7"

**Area**: 151 sq. ft

Counted as living area: Yes

Heated: Yes Finished: Yes Enclosed: Yes Contiguous: Yes Permitted: Yes Wet space: No Addition: No Conversion: No