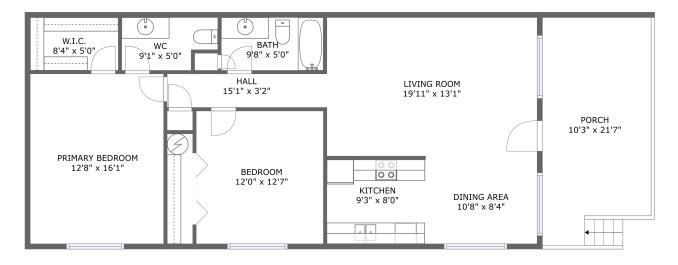

FLOOR 1

#### **Room dimensions**

Floor 1 Total sqft: 1235 Living area: 1030

| #  |                 | Dimensions     | sqft       | Counted as living area |
|----|-----------------|----------------|------------|------------------------|
| 1  | Living Room     | 19'11" x 13'1" | 261 sq. ft | Yes                    |
| 2  | Primary Bedroom | 12'8" x 16'1"  | 203 sq. ft | Yes                    |
| 3  | Bedroom         | 12'0" x 12'7"  | 151 sq. ft | Yes                    |
| 4  | wc              | 9'1" x 5'0"    | 41 sq. ft  | Yes                    |
| 5  | Bath            | 9'8" x 5'0"    | 48 sq. ft  | Yes                    |
| 6  | Hall            | 15'1" x 3'2"   | 48 sq. ft  | Yes                    |
| 7  | Dining Area     | 10'8" x 8'4"   | 88 sq. ft  | Yes                    |
| 8  | Porch           | 10'3" x 21'7"  | 205 sq. ft | No                     |
| 9  | Kitchen         | 9'3" x 8'0"    | 74 sq. ft  | Yes                    |
| 10 | W.I.C.          | 8'4" x 5'0"    | 42 sq. ft  | Yes                    |