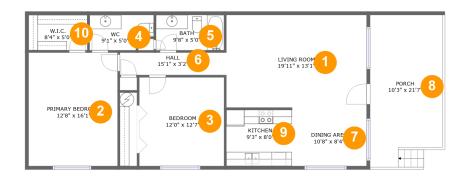

#### **Room dimensions**

Floor 1 Total sqft: 1235 Living area: 1030

| #  |                 | Dimensions     | sqft       | Counted as living area |
|----|-----------------|----------------|------------|------------------------|
| 1  | Living Room     | 19'11" x 13'1" | 261 sq. ft | Yes                    |
| 2  | Primary Bedroom | 12'8" x 16'1"  | 203 sq. ft | Yes                    |
| 3  | Bedroom         | 12'0" x 12'7"  | 151 sq. ft | Yes                    |
| 4  | wc              | 9'1" x 5'0"    | 41 sq. ft  | Yes                    |
| 5  | Bath            | 9'8" x 5'0"    | 48 sq. ft  | Yes                    |
| 6  | Hall            | 15'1" x 3'2"   | 48 sq. ft  | Yes                    |
| 7  | Dining Area     | 10'8" x 8'4"   | 88 sq. ft  | Yes                    |
| 8  | Porch           | 10'3" x 21'7"  | 205 sq. ft | No                     |
| 9  | Kitchen         | 9'3" x 8'0"    | 74 sq. ft  | Yes                    |
| 10 | W.I.C.          | 8'4" x 5'0"    | 42 sq. ft  | Yes                    |