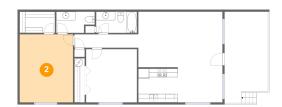

### 2 Floor 1 - Primary Bedroom

Dimensions: 12'8" x 16'1"

Area: 203 sq. ft

Counted as living area: Yes

Heated: Yes Finished: Yes Enclosed: Yes Contiguous: Yes Permitted: Yes Wet space: No Addition: No Conversion: No