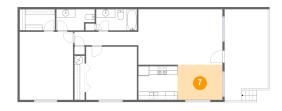

### Floor 1 - Dining Area

Dimensions: 10'8" x 8'4"

Area: 88 sq. ft

Counted as living area: Yes

Heated: Yes Finished: Yes Enclosed: Yes Contiguous: Yes Permitted: Yes Wet space: No Addition: No Conversion: No