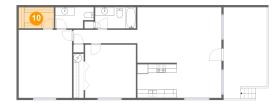

Dimensions: 9'3" x 8'0"

Area: 74 sq. ft

Counted as living area: Yes

Heated: Yes Finished: Yes Enclosed: Yes Contiguous: Yes Permitted: Yes Wet space: No Addition: No Conversion: No

Floor 1 - W.I.C.

Dimensions: 8'4" x 5'0"

Area: 42 sq. ft

Counted as living area: Yes

Heated: Yes Finished: Yes Enclosed: Yes Contiguous: Yes Permitted: Yes Wet space: No Addition: No Conversion: No