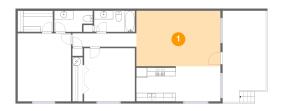

### Floor 1 - Living Room

**Dimensions:** 19'11" x 13'1"

**Area:** 261 sq. ft

Counted as living area: Yes

Heated: Yes Finished: Yes Enclosed: Yes Contiguous: Yes Permitted: Yes Wet space: No Addition: No Conversion: No