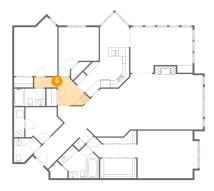

### 2 Floor 1 - Primary Bath

**Dimensions:** 14'0" x 9'2"

Area: 99 sq. ft

Counted as living area: Yes

3 Floor 1 - Bedroom

**Dimensions:** 12'5" x 16'7"

**Area**: 185 sq. ft

Counted as living area: Yes