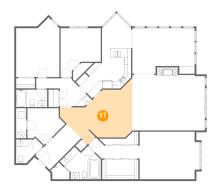

### Floor 1 - Dining Area

Dimensions: 20'10" x 14'9"

Area: 225 sq. ft

Counted as living area: Yes