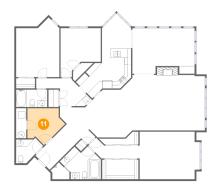

### Floor 1 - Study

Dimensions: 10'4" x 10'2"

Area: 82 sq. ft

Counted as living area: Yes

Heated: Yes
Finished: Yes
Finished: Yes
Finished: Yes
Finished: Yes
Contiguous: Yes
Permitted: Yes
Wet space: No
Addition: No
Conversion: No