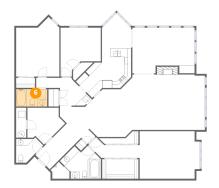

Heated: Yes Finished: Yes Enclosed: Yes Contiguous: Yes Permitted: Yes Wet space: No Addition: No Conversion: No

Floor 1 - W.I.C.

**Dimensions:** 10'6" x 5'8"

Area: 59 sq. ft

Counted as living area: Yes

Heated: Yes Finished: Yes Enclosed: Yes Contiguous: Yes Permitted: Yes Wet space: No Addition: No Conversion: No