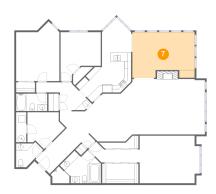

#### Floor 1 - Sunroom

Dimensions: 17'11" x 13'1"

Area: 220 sq. ft

Counted as living area: Yes

Heated: Yes Finished: Yes Enclosed: Yes Contiguous: Yes Permitted: Yes Wet space: No Addition: No Conversion: No