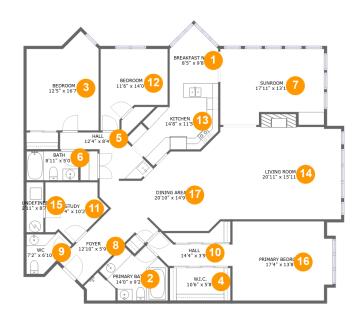

#### **Room dimensions**

Floor 1 Total sqft: 2265 Living area: 2240

| #  |                | Dimensions     | sqft       | Counted as living area |
|----|----------------|----------------|------------|------------------------|
| 1  | Breakfast Nook | 8'5" x 9'8"    | 67 sq. ft  | Yes                    |
| 2  | Primary Bath   | 14'0" x 9'2"   | 99 sq. ft  | Yes                    |
| 3  | Bedroom        | 12'5" x 16'7"  | 185 sq. ft | Yes                    |
| 4  | W.I.C.         | 10'6" x 5'8"   | 59 sq. ft  | Yes                    |
| 5  | Hall           | 12'4" x 8'4"   | 76 sq. ft  | Yes                    |
| 6  | Bath           | 8'11" x 5'0"   | 45 sq. ft  | Yes                    |
| 7  | Sunroom        | 17'11" x 13'1" | 220 sq. ft | Yes                    |
| 8  | Foyer          | 12'10" x 5'9"  | 75 sq. ft  | Yes                    |
| 9  | WC             | 7'2" x 6'10"   | 40 sq. ft  | Yes                    |
| 10 | Hall           | 14'4" x 3'9"   | 53 sq. ft  | Yes                    |
| 11 | Study          | 10'4" x 10'2"  | 82 sq. ft  | Yes                    |

| #  |                 | Dimensions      | sqft       | Counted as living area |
|----|-----------------|-----------------|------------|------------------------|
| 12 | Bedroom         | 11'6" x 14'0"   | 129 sq. ft | Yes                    |
| 13 | Kitchen         | 14'8" x 11'5"   | 138 sq. ft | Yes                    |
| 14 | Living Room     | 20'11" x 15'11" | 346 sq. ft | Yes                    |
| 15 | Undefined       | 2'11" x 8'7"    | 25 sq. ft  | No                     |
| 16 | Primary Bedroom | 17'4" x 13'8"   | 228 sq. ft | Yes                    |
| 17 | Dining Area     | 20'10" x 14'9"  | 225 sq. ft | Yes                    |