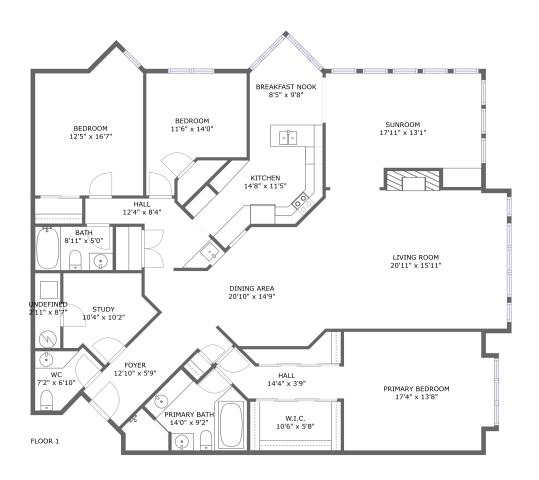

#### **Property summary**

Floors 2,240 2,265
Gross living area sqft

#### **Room dimensions**

Floor 1 Total sqft: 2265 Living area: 2240

| #  |                | Dimensions     | sqft       | Counted as living area |
|----|----------------|----------------|------------|------------------------|
| 1  | Breakfast Nook | 8'5" x 9'8"    | 67 sq. ft  | Yes                    |
| 2  | Primary Bath   | 14'0" x 9'2"   | 99 sq. ft  | Yes                    |
| 3  | Bedroom        | 12'5" x 16'7"  | 185 sq. ft | Yes                    |
| 4  | W.I.C.         | 10'6" x 5'8"   | 59 sq. ft  | Yes                    |
| 5  | Hall           | 12'4" x 8'4"   | 76 sq. ft  | Yes                    |
| 6  | Bath           | 8'11" x 5'0"   | 45 sq. ft  | Yes                    |
| 7  | Sunroom        | 17'11" x 13'1" | 220 sq. ft | Yes                    |
| 8  | Foyer          | 12'10" x 5'9"  | 75 sq. ft  | Yes                    |
| 9  | WC             | 7'2" x 6'10"   | 40 sq. ft  | Yes                    |
| 10 | Hall           | 14'4" x 3'9"   | 53 sq. ft  | Yes                    |
| 11 | Study          | 10'4" x 10'2"  | 82 sq. ft  | Yes                    |

| #  |                 | Dimensions      | sqft       | Counted as living area |
|----|-----------------|-----------------|------------|------------------------|
| 12 | Bedroom         | 11'6" x 14'0"   | 129 sq. ft | Yes                    |
| 13 | Kitchen         | 14'8" x 11'5"   | 138 sq. ft | Yes                    |
| 14 | Living Room     | 20'11" x 15'11" | 346 sq. ft | Yes                    |
| 15 | Undefined       | 2'11" x 8'7"    | 25 sq. ft  | No                     |
| 16 | Primary Bedroom | 17'4" x 13'8"   | 228 sq. ft | Yes                    |
| 17 | Dining Area     | 20'10" x 14'9"  | 225 sq. ft | Yes                    |