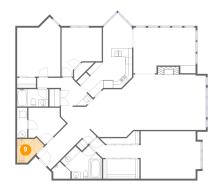

#### Floor 1 - Foyer

Dimensions: 12'10" x 5'9"

Area: 75 sq. ft

Counted as living area: Yes

**Dimensions:** 7'2" x 6'10"

Area: 40 sq. ft

Counted as living area: Yes

Heated: Yes Finished: Yes Enclosed: Yes Contiguous: Yes Permitted: Yes Wet space: Yes Addition: No Conversion: No