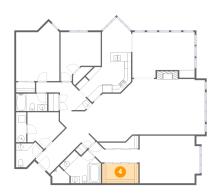

### 6 Floor 1 - Primary Bedroom

Dimensions: 17'4" x 13'8"

Area: 228 sq. ft

Counted as living area: Yes

Heated: Yes Finished: Yes Enclosed: Yes Contiguous: Yes Permitted: Yes Wet space: No Addition: No Conversion: No