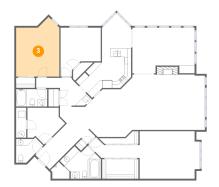

#### Floor 1 - Breakfast Nook

Dimensions: 8'5" x 9'8" Area: 67 sq. ft

Counted as living area: Yes

Heated: Yes Finished: Yes Enclosed: Yes Contiguous: Yes Permitted: Yes Wet space: No Addition: No Conversion: No