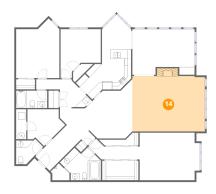

### Floor 1 - Living Room

Dimensions: 20'11" x 15'11"

**Area:** 346 sq. ft

Counted as living area: Yes