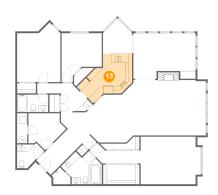

#### Floor 1 - Kitchen

Dimensions: 14'8" x 11'5"

Area: 138 sq. ft

Counted as living area: Yes

Heated: Yes Finished: Yes Enclosed: Yes Contiguous: Yes Permitted: Yes Wet space: No Addition: No Conversion: No