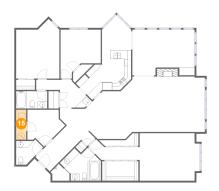

#### Floor 1 - Breakfast Nook

Dimensions: 8'5" x 9'8" Area: 67 sq. ft

Counted as living area: Yes

Heated: Yes Finished: Yes Enclosed: Yes Contiguous: Yes Permitted: Yes Wet space: No Addition: No Conversion: No