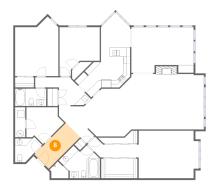

#### Floor 1 - Foyer

Dimensions: 12'10" x 5'9"

Area: 75 sq. ft

Counted as living area: Yes

**Dimensions:** 7'2" x 6'10"

Area: 40 sq. ft

Counted as living area: Yes

Heated: Yes Finished: Yes Enclosed: Yes Contiguous: Yes Permitted: Yes Wet space: Yes Addition: No Conversion: No