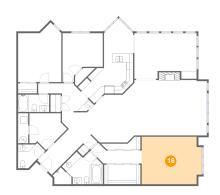

### 6 Floor 1 - Primary Bedroom

Dimensions: 17'4" x 13'8"

Area: 228 sq. ft

Counted as living area: Yes

Heated: Yes Finished: Yes Enclosed: Yes Contiguous: Yes Permitted: Yes Wet space: No Addition: No Conversion: No