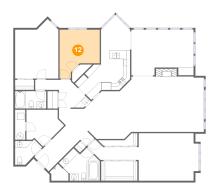

### Ploor 1 - Bedroom

Dimensions: 11'6" x 14'0"

Area: 129 sq. ft

Counted as living area: Yes

Heated: Yes Finished: Yes Enclosed: Yes Contiguous: Yes Permitted: Yes Wet space: No Addition: No Conversion: No