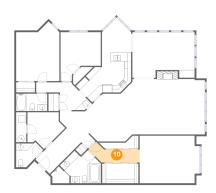

#### Floor 1 - Hall

Dimensions: 14'4" x 3'9"

Area: 53 sq. ft

Counted as living area: Yes

Heated: Yes Finished: Yes Enclosed: Yes Contiguous: Yes Permitted: Yes Wet space: No Addition: No Conversion: No