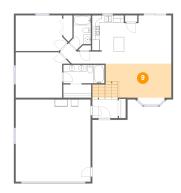

### Floor 2 - Kitchen

Dimensions: 13'0" x 13'7"

Area: 167 sq. ft

Counted as living area: Yes