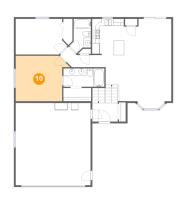

# Floor 2 - Primary Bedroom

Dimensions: 14'2" x 12'9"

Area: 169 sq. ft

Counted as living area: Yes

Heated: Yes Finished: Yes Enclosed: Yes Contiguous: Yes Permitted: Yes Wet space: No Addition: No Conversion: No