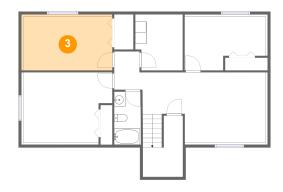

### Floor 1 - Bedroom

**Dimensions:** 15'10" x 9'7"

**Area:** 160 sq. ft

Counted as living area: Yes

Heated: Yes Finished: Yes Enclosed: Yes Contiguous: Yes Permitted: Yes Wet space: No Addition: No Conversion: No