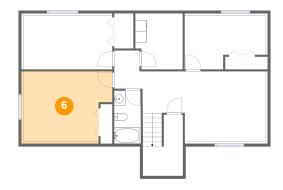

## 6 Floor 1 - Bedroom

Dimensions: 15'9" x 12'6"

**Area**: 189 sq. ft

Counted as living area: Yes

Heated: Yes Finished: Yes Enclosed: Yes Contiguous: Yes Permitted: Yes Wet space: No Addition: No Conversion: No