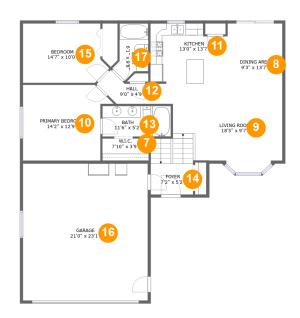

#### **Room dimensions**

Floor 2 Total sqft: 1666 Living area: 1136

| #  |                 | Dimensions    | sqft       | Counted as living area |
|----|-----------------|---------------|------------|------------------------|
| 7  | W.I.C.          | 7'10" x 3'9"  | 29 sq. ft  | Yes                    |
| 8  | Dining Area     | 9'3" x 13'7"  | 125 sq. ft | Yes                    |
| 9  | Living Room     | 18'5" x 9'7"  | 190 sq. ft | Yes                    |
| 10 | Primary Bedroom | 14'2" x 12'9" | 169 sq. ft | Yes                    |
| 11 | Kitchen         | 13'0" x 13'7" | 167 sq. ft | Yes                    |
| 12 | Hall            | 9'0" x 4'9"   | 31 sq. ft  | Yes                    |
| 13 | Bath            | 11'6" x 5'2"  | 60 sq. ft  | Yes                    |
| 14 | Foyer           | 7'2" x 5'2"   | 41 sq. ft  | Yes                    |
| 15 | Bedroom         | 14'7" x 10'0" | 132 sq. ft | Yes                    |
| 16 | Garage          | 21'0" x 23'1" | 485 sq. ft | No                     |
| 17 | Bath            | 6'1" x 9'8"   | 43 sq. ft  | Yes                    |

## **Floor 2 -** W.I.C.

Dimensions: 7'10" x 3'9"

Area: 29 sq. ft

Counted as living area: Yes

Heated: Yes Finished: Yes Enclosed: Yes Contiguous: Yes Permitted: Yes Wet space: No Addition: No Conversion: No

# Floor 2 - Dining Area

Dimensions: 9'3" x 13'7"

Area: 125 sq. ft

Counted as living area: Yes

# Floor 2 - Living Room

**Dimensions**: 18'5" x 9'7"

Area: 190 sq. ft

Counted as living area: Yes

Heated: Yes Finished: Yes Enclosed: Yes Contiguous: Yes Permitted: Yes Wet space: No Addition: No Conversion: No

# Floor 2 - Primary Bedroom

Dimensions: 14'2" x 12'9"

Area: 169 sq. ft

Counted as living area: Yes

Heated: Yes Finished: Yes Enclosed: Yes Contiguous: Yes Permitted: Yes Wet space: No Addition: No Conversion: No

### Floor 2 - Kitchen

Dimensions: 13'0" x 13'7"

Area: 167 sq. ft

Counted as living area: Yes

# Ploor 2 - Hall

**Dimensions:** 9'0" x 4'9"

Area: 31 sq. ft

Counted as living area: Yes

Heated: Yes Finished: Yes Enclosed: Yes Contiguous: Yes Permitted: Yes Wet space: No Addition: No Conversion: No

# Floor 2 - Bath

**Dimensions**: 11'6" x 5'2"

Area: 60 sq. ft

Counted as living area: Yes

Heated: Yes Finished: Yes Enclosed: Yes Contiguous: Yes Permitted: Yes Wet space: Yes Addition: No Conversion: No

# Floor 2 - Foyer

Dimensions: 7'2" x 5'2"

Area: 41 sq. ft

Counted as living area: Yes

# Floor 2 - Bedroom

Dimensions: 14'7" x 10'0"

**Area:** 132 sq. ft

Counted as living area: Yes

Heated: Yes Finished: Yes Enclosed: Yes Contiguous: Yes Permitted: Yes Wet space: No Addition: No Conversion: No

# Floor 2 - Garage

Dimensions: 21'0" x 23'1"

Area: 485 sq. ft

Counted as living area: No

Heated: No Finished: No Enclosed: Yes Contiguous: Yes Permitted: Yes Wet space: No Addition: No Conversion: No

### Floor 2 - Bath

Dimensions: 6'1" x 9'8"

Area: 43 sq. ft

Counted as living area: Yes