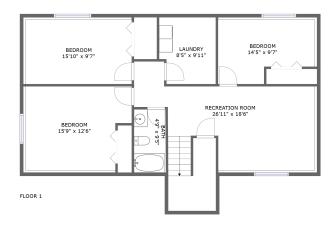

#### **Room dimensions**

Floor 1 Total sqft: 1123 Living area: 1039

| # |                 | Dimensions     | sqft       | Counted as living area |
|---|-----------------|----------------|------------|------------------------|
| 1 | Laundry         | 8'5" x 9'11"   | 80 sq. ft  | No                     |
| 2 | Bath            | 4'9" x 9'5"    | 44 sq. ft  | Yes                    |
| 3 | Bedroom         | 15'10" x 9'7"  | 160 sq. ft | Yes                    |
| 4 | Bedroom         | 14'5" x 9'7"   | 126 sq. ft | Yes                    |
| 5 | Recreation Room | 26'11" x 18'6" | 352 sq. ft | Yes                    |
| 6 | Bedroom         | 15'9" x 12'6"  | 189 sq. ft | Yes                    |