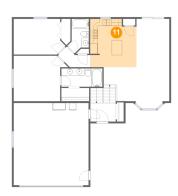

# Floor 2 - Living Room

**Dimensions**: 18'5" x 9'7"

Area: 190 sq. ft

Counted as living area: Yes

Heated: Yes Finished: Yes Enclosed: Yes Contiguous: Yes Permitted: Yes Wet space: No Addition: No Conversion: No