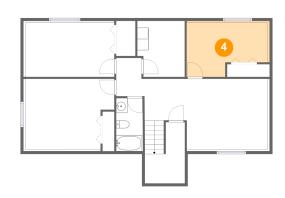

## 6 Floor 1 - Bedroom

Dimensions: 15'9" x 12'6"

**Area**: 189 sq. ft

Counted as living area: Yes

Heated: Yes Finished: Yes Enclosed: Yes Contiguous: Yes Permitted: Yes Wet space: No Addition: No Conversion: No