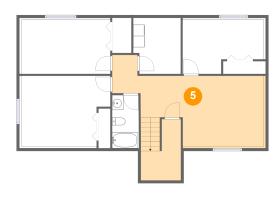

#### 5 Floor 1 - Recreation Room

Dimensions: 26'11" x 18'6"

Area: 352 sq. ft

Counted as living area: Yes