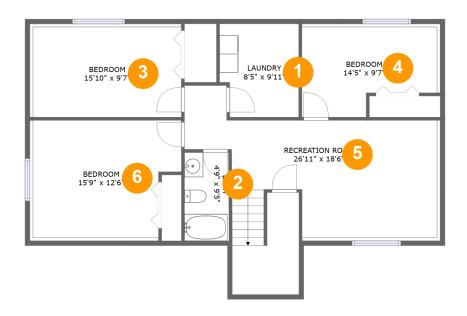

#### **Room dimensions**

Floor 1 Total sqft: 1123 Living area: 1039

| # |                 | Dimensions     | sqft       | Counted as living area |
|---|-----------------|----------------|------------|------------------------|
| 1 | Laundry         | 8'5" x 9'11"   | 80 sq. ft  | No                     |
| 2 | Bath            | 4'9" x 9'5"    | 44 sq. ft  | Yes                    |
| 3 | Bedroom         | 15'10" x 9'7"  | 160 sq. ft | Yes                    |
| 4 | Bedroom         | 14'5" x 9'7"   | 126 sq. ft | Yes                    |
| 5 | Recreation Room | 26'11" x 18'6" | 352 sq. ft | Yes                    |
| 6 | Bedroom         | 15'9" x 12'6"  | 189 sq. ft | Yes                    |

# Floor 1 - Laundry

**Dimensions:** 8'5" x 9'11"

Area: 80 sq. ft

Counted as living area: No

Heated: Yes Finished: No Enclosed: Yes Contiguous: Yes Permitted: Yes Wet space: No Addition: No Conversion: No

### 2 Floor 1 - Bath

Dimensions: 4'9" x 9'5"

Area: 44 sq. ft

Counted as living area: Yes

### Floor 1 - Bedroom

**Dimensions:** 15'10" x 9'7"

**Area:** 160 sq. ft

Counted as living area: Yes

Heated: Yes Finished: Yes Enclosed: Yes Contiguous: Yes Permitted: Yes Wet space: No Addition: No Conversion: No

### 4 Floor 1 - Bedroom

**Dimensions:** 14'5" x 9'7"

Area: 126 sq. ft

Counted as living area: Yes

Heated: Yes Finished: Yes Enclosed: Yes Contiguous: Yes Permitted: Yes Wet space: No Addition: No Conversion: No

#### 5 Floor 1 - Recreation Room

Dimensions: 26'11" x 18'6"

Area: 352 sq. ft

Counted as living area: Yes

## 6 Floor 1 - Bedroom

Dimensions: 15'9" x 12'6"

**Area**: 189 sq. ft

Counted as living area: Yes

Heated: Yes Finished: Yes Enclosed: Yes Contiguous: Yes Permitted: Yes Wet space: No Addition: No Conversion: No