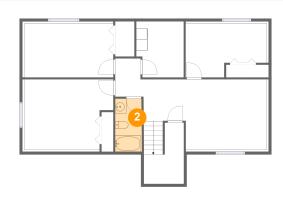

### 4 Floor 1 - Bedroom

**Dimensions:** 14'5" x 9'7"

Area: 126 sq. ft

Counted as living area: Yes

Heated: Yes Finished: Yes Enclosed: Yes Contiguous: Yes Permitted: Yes Wet space: No Addition: No Conversion: No