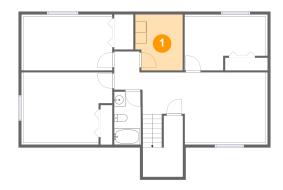

### 2 Floor 1 - Bath

Dimensions: 4'9" x 9'5"

Area: 44 sq. ft

Counted as living area: Yes