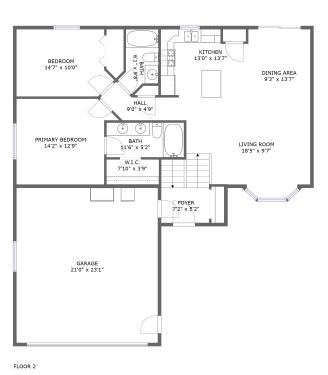

#### **Room dimensions**

Floor 2 Total sqft: 1666 Living area: 1136

| #  |                 | Dimensions    | sqft       | Counted as living area |
|----|-----------------|---------------|------------|------------------------|
| 7  | W.I.C.          | 7'10" x 3'9"  | 29 sq. ft  | Yes                    |
| 8  | Dining Area     | 9'3" x 13'7"  | 125 sq. ft | Yes                    |
| 9  | Living Room     | 18'5" x 9'7"  | 190 sq. ft | Yes                    |
| 10 | Primary Bedroom | 14'2" x 12'9" | 169 sq. ft | Yes                    |
| 11 | Kitchen         | 13'0" x 13'7" | 167 sq. ft | Yes                    |
| 12 | Hall            | 9'0" x 4'9"   | 31 sq. ft  | Yes                    |
| 13 | Bath            | 11'6" x 5'2"  | 60 sq. ft  | Yes                    |
| 14 | Foyer           | 7'2" x 5'2"   | 41 sq. ft  | Yes                    |
| 15 | Bedroom         | 14'7" x 10'0" | 132 sq. ft | Yes                    |
| 16 | Garage          | 21'0" x 23'1" | 485 sq. ft | No                     |
| 17 | Bath            | 6'1" x 9'8"   | 43 sq. ft  | Yes                    |