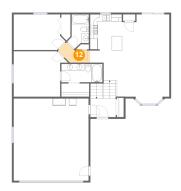

## **Floor 2 -** W.I.C.

Dimensions: 7'10" x 3'9"

Area: 29 sq. ft

Counted as living area: Yes

Heated: Yes Finished: Yes Enclosed: Yes Contiguous: Yes Permitted: Yes Wet space: No Addition: No Conversion: No