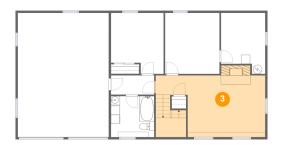

Heated: Yes Finished: Yes Enclosed: Yes Contiguous: Yes Permitted: Yes Wet space: No Addition: No Conversion: No

4 Floor 1 - Room

**Dimensions:** 12'1" x 13'6"

**Area:** 163 sq. ft

Counted as living area: Yes

Heated: Yes Finished: Yes Enclosed: Yes Contiguous: Yes Permitted: Yes Wet space: No Addition: No Conversion: No

5 Floor 1 - Hall

Dimensions: 9'7" x 4'3"

Area: 41 sq. ft

Counted as living area: Yes

6 Floor 1 - Bath