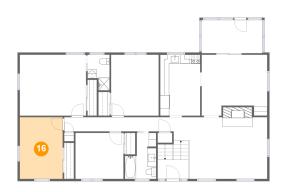

#### 6 Floor 2 - Bedroom

**Dimensions**: 9'6" x 13'8"

Area: 130 sq. ft

Counted as living area: Yes

Heated: Yes Finished: Yes Enclosed: Yes Contiguous: Yes Permitted: Yes Wet space: No Addition: No Conversion: No