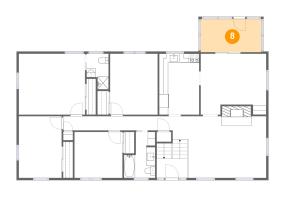

#### Floor 2 - Sunroom

**Dimensions:** 13'5" x 7'4"

Area: 99 sq. ft

Counted as living area: Yes

9 Floor 2 - Bedroom

**Dimensions:** 10'7" x 13'6"

Area: 143 sq. ft

Counted as living area: Yes