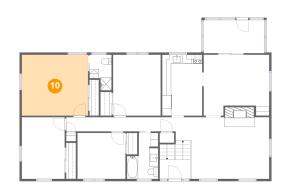

### Floor 2 - Primary Bedroom

Dimensions: 14'8" x 13'6"

Area: 199 sq. ft

Counted as living area: Yes

Heated: Yes Finished: Yes Enclosed: Yes Contiguous: Yes Permitted: Yes Wet space: No Addition: No Conversion: No