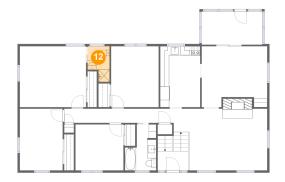

#### Floor 2 - Bath

Dimensions: 6'11" x 10'6"

Area: 57 sq. ft

Counted as living area: Yes

Ploor 2 - Bath

Dimensions: 4'11" x 7'11"

Area: 32 sq. ft

Counted as living area: Yes