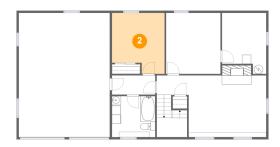

#### Floor 1 - Bedroom

Dimensions: 11'8" x 13'6"

Area: 141 sq. ft

Counted as living area: Yes

3 Floor 1 - Recreation Room

Dimensions: 24'8" x 12'7"

Area: 333 sq. ft

Counted as living area: Yes

Heated: Yes Finished: Yes Enclosed: Yes Contiguous: Yes Permitted: Yes Wet space: No Addition: No Conversion: No

4 Floor 1 - Room

**Dimensions:** 12'1" x 13'6"

**Area:** 163 sq. ft

Counted as living area: Yes