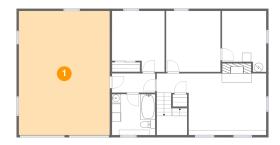

### Floor 1 - Garage

Dimensions: 20'2" x 27'6"

Area: 555 sq. ft

Counted as living area: No

Heated: No Finished: No Enclosed: Yes Contiguous: Yes Permitted: Yes Wet space: No Addition: No Conversion: No