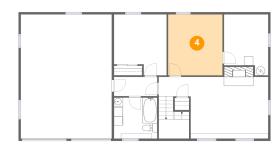

Heated: Yes Finished: Yes Enclosed: Yes Contiguous: Yes Permitted: Yes Wet space: No Addition: No Conversion: No

5 Floor 1 - Hall

Dimensions: 9'7" x 4'3"

Area: 41 sq. ft

Counted as living area: Yes

6 Floor 1 - Bath