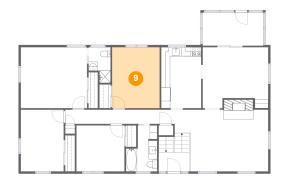

#### Floor 2 - Sunroom

**Dimensions:** 13'5" x 7'4"

Area: 99 sq. ft

Counted as living area: Yes

9 Floor 2 - Bedroom

**Dimensions:** 10'7" x 13'6"

Area: 143 sq. ft

Counted as living area: Yes