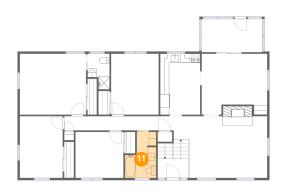

#### Floor 2 - Bath

Dimensions: 6'11" x 10'6"

Area: 57 sq. ft

Counted as living area: Yes

Ploor 2 - Bath

Dimensions: 4'11" x 7'11"

Area: 32 sq. ft

Counted as living area: Yes