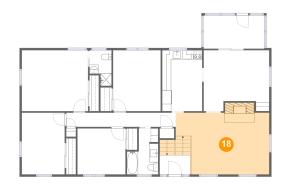

### Floor 2 - Living Room

**Dimensions**: 20'9" x 13'8"

**Area:** 297 sq. ft

Counted as living area: Yes

Heated: Yes Finished: Yes Enclosed: Yes Contiguous: Yes Permitted: Yes Wet space: No Addition: No Conversion: No