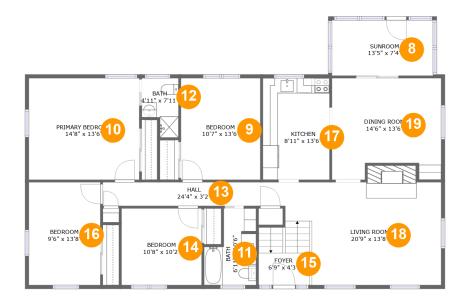

#### **Room dimensions**

Floor 2 Total sqft: 1706 Living area: 1706

| #  |                 | Dimensions    | sqft       | Counted as living area |
|----|-----------------|---------------|------------|------------------------|
| 8  | Sunroom         | 13'5" x 7'4"  | 99 sq. ft  | Yes                    |
| 9  | Bedroom         | 10'7" x 13'6" | 143 sq. ft | Yes                    |
| 10 | Primary Bedroom | 14'8" x 13'6" | 199 sq. ft | Yes                    |
| 11 | Bath            | 6'11" x 10'6" | 57 sq. ft  | Yes                    |
| 12 | Bath            | 4'11" x 7'11" | 32 sq. ft  | Yes                    |
| 13 | Hall            | 24'4" x 3'2"  | 76 sq. ft  | Yes                    |
| 14 | Bedroom         | 10'8" x 10'2" | 109 sq. ft | Yes                    |
| 15 | Foyer           | 6'9" x 4'3"   | 29 sq. ft  | Yes                    |
| 16 | Bedroom         | 9'6" x 13'8"  | 130 sq. ft | Yes                    |
| 17 | Kitchen         | 8'11" x 13'6" | 120 sq. ft | Yes                    |
| 18 | Living Room     | 20'9" x 13'8" | 297 sq. ft | Yes                    |

| #  |             | Dimensions    | sqft       | Counted as living area |
|----|-------------|---------------|------------|------------------------|
| 19 | Dining Room | 14'6" x 13'6" | 180 sq. ft | Yes                    |

#### Floor 2 - Sunroom

**Dimensions:** 13'5" x 7'4"

Area: 99 sq. ft

Counted as living area: Yes

9 Floor 2 - Bedroom

**Dimensions:** 10'7" x 13'6"

Area: 143 sq. ft

Counted as living area: Yes

Heated: Yes Finished: Yes Enclosed: Yes Contiguous: Yes Permitted: Yes Wet space: No Addition: No Conversion: No

### Floor 2 - Primary Bedroom

Dimensions: 14'8" x 13'6"

Area: 199 sq. ft

Counted as living area: Yes

Heated: Yes Finished: Yes Enclosed: Yes Contiguous: Yes Permitted: Yes Wet space: No Addition: No Conversion: No

#### Floor 2 - Bath

Dimensions: 6'11" x 10'6"

Area: 57 sq. ft

Counted as living area: Yes

Ploor 2 - Bath

Dimensions: 4'11" x 7'11"

Area: 32 sq. ft

Counted as living area: Yes

Heated: Yes Finished: Yes Enclosed: Yes Contiguous: Yes Permitted: Yes Wet space: Yes Addition: No Conversion: No

### Floor 2 - Hall

Dimensions: 24'4" x 3'2"

Area: 76 sq. ft

Counted as living area: Yes

Heated: Yes Finished: Yes Enclosed: Yes Contiguous: Yes Permitted: Yes Wet space: No Addition: No Conversion: No

#### 4 Floor 2 - Bedroom

Dimensions: 10'8" x 10'2"

Area: 109 sq. ft

Counted as living area: Yes

5 Floor 2 - Foyer

**Dimensions**: 6'9" x 4'3"

Area: 29 sq. ft

Counted as living area: Yes

#### 6 Floor 2 - Bedroom

**Dimensions**: 9'6" x 13'8"

Area: 130 sq. ft

Counted as living area: Yes

Heated: Yes Finished: Yes Enclosed: Yes Contiguous: Yes Permitted: Yes Wet space: No Addition: No Conversion: No

#### Floor 2 - Kitchen

Dimensions: 8'11" x 13'6"

Area: 120 sq. ft

Counted as living area: Yes

### Floor 2 - Living Room

**Dimensions**: 20'9" x 13'8"

**Area:** 297 sq. ft

Counted as living area: Yes

Heated: Yes Finished: Yes Enclosed: Yes Contiguous: Yes Permitted: Yes Wet space: No Addition: No Conversion: No

### 19 Floor 2 - Dining Room

Dimensions: 14'6" x 13'6"

Area: 180 sq. ft

Counted as living area: Yes