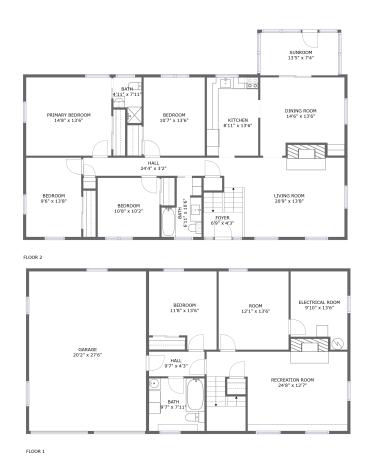

#### **Property summary**

#### **Room dimensions**

Floor 1 Total sqft: 1594 Living area: 875

| # |                 | Dimensions    | sqft       | Counted as living area |
|---|-----------------|---------------|------------|------------------------|
| 1 | Garage          | 20'2" x 27'6" | 555 sq. ft | No                     |
| 2 | Bedroom         | 11'8" x 13'6" | 141 sq. ft | Yes                    |
| 3 | Recreation Room | 24'8" x 12'7" | 333 sq. ft | Yes                    |
| 4 | Room            | 12'1" x 13'6" | 163 sq. ft | Yes                    |
| 5 | Hall            | 9'7" x 4'3"   | 41 sq. ft  | Yes                    |
| 6 | Bath            | 9'7" x 7'11"  | 87 sq. ft  | Yes                    |
| 7 | Electrical Room | 9'10" x 13'6" | 117 sq. ft | No                     |

#### **Room dimensions**

Floor 2 Total sqft: 1706 Living area: 1706

| #  |                 | Dimensions    | sqft       | Counted as living area |
|----|-----------------|---------------|------------|------------------------|
| 8  | Sunroom         | 13'5" x 7'4"  | 99 sq. ft  | Yes                    |
| 9  | Bedroom         | 10'7" x 13'6" | 143 sq. ft | Yes                    |
| 10 | Primary Bedroom | 14'8" x 13'6" | 199 sq. ft | Yes                    |
| 11 | Bath            | 6'11" x 10'6" | 57 sq. ft  | Yes                    |
| 12 | Bath            | 4'11" x 7'11" | 32 sq. ft  | Yes                    |
| 13 | Hall            | 24'4" x 3'2"  | 76 sq. ft  | Yes                    |
| 14 | Bedroom         | 10'8" x 10'2" | 109 sq. ft | Yes                    |
| 15 | Foyer           | 6'9" x 4'3"   | 29 sq. ft  | Yes                    |
| 16 | Bedroom         | 9'6" x 13'8"  | 130 sq. ft | Yes                    |
| 17 | Kitchen         | 8'11" x 13'6" | 120 sq. ft | Yes                    |
| 18 | Living Room     | 20'9" x 13'8" | 297 sq. ft | Yes                    |

| #  |             | Dimensions    | sqft       | Counted as living area |
|----|-------------|---------------|------------|------------------------|
| 19 | Dining Room | 14'6" x 13'6" | 180 sq. ft | Yes                    |