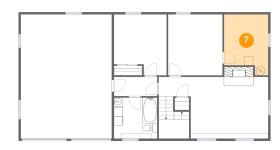

#### Floor 2 - Kitchen

Dimensions: 8'11" x 13'6"

Area: 120 sq. ft

Counted as living area: Yes