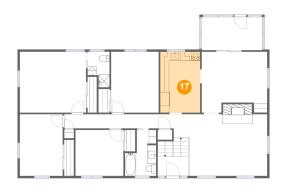

#### Floor 2 - Kitchen

Dimensions: 8'11" x 13'6"

Area: 120 sq. ft

Counted as living area: Yes