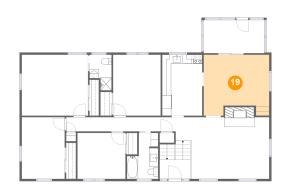

### 19 Floor 2 - Dining Room

Dimensions: 14'6" x 13'6"

Area: 180 sq. ft

Counted as living area: Yes