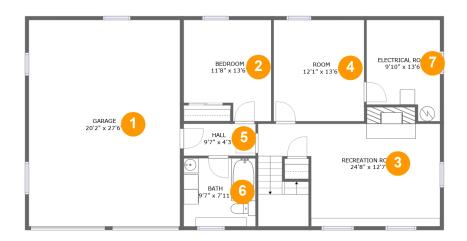

#### **Room dimensions**

Floor 1 Total sqft: 1594 Living area: 875

| # |                 | Dimensions    | sqft       | Counted as living area |
|---|-----------------|---------------|------------|------------------------|
| 1 | Garage          | 20'2" x 27'6" | 555 sq. ft | No                     |
| 2 | Bedroom         | 11'8" x 13'6" | 141 sq. ft | Yes                    |
| 3 | Recreation Room | 24'8" x 12'7" | 333 sq. ft | Yes                    |
| 4 | Room            | 12'1" x 13'6" | 163 sq. ft | Yes                    |
| 5 | Hall            | 9'7" x 4'3"   | 41 sq. ft  | Yes                    |
| 6 | Bath            | 9'7" x 7'11"  | 87 sq. ft  | Yes                    |
| 7 | Electrical Room | 9'10" x 13'6" | 117 sq. ft | No                     |

### Floor 1 - Garage

Dimensions: 20'2" x 27'6"

Area: 555 sq. ft

Counted as living area: No

Heated: No Finished: No Enclosed: Yes Contiguous: Yes Permitted: Yes Wet space: No Addition: No Conversion: No

#### Floor 1 - Bedroom

Dimensions: 11'8" x 13'6"

Area: 141 sq. ft

Counted as living area: Yes

3 Floor 1 - Recreation Room

Dimensions: 24'8" x 12'7"

Area: 333 sq. ft

Counted as living area: Yes

Heated: Yes Finished: Yes Enclosed: Yes Contiguous: Yes Permitted: Yes Wet space: No Addition: No Conversion: No

4 Floor 1 - Room

**Dimensions:** 12'1" x 13'6"

**Area:** 163 sq. ft

Counted as living area: Yes

Heated: Yes Finished: Yes Enclosed: Yes Contiguous: Yes Permitted: Yes Wet space: No Addition: No Conversion: No

5 Floor 1 - Hall

Dimensions: 9'7" x 4'3"

Area: 41 sq. ft

Counted as living area: Yes

6 Floor 1 - Bath

**Dimensions:** 9'7" x 7'11"

Area: 87 sq. ft

Counted as living area: Yes

Heated: Yes Finished: Yes Enclosed: Yes Contiguous: Yes Permitted: Yes Wet space: Yes Addition: No Conversion: No

#### Floor 1 - Electrical Room

Dimensions: 9'10" x 13'6"

Area: 117 sq. ft

Counted as living area: No

Heated: No Finished: No Enclosed: Yes Contiguous: Yes Permitted: Yes Wet space: No Addition: No Conversion: No