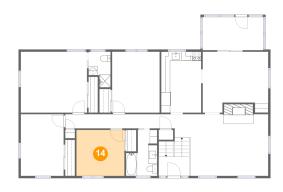

#### 4 Floor 2 - Bedroom

Dimensions: 10'8" x 10'2"

Area: 109 sq. ft

Counted as living area: Yes

5 Floor 2 - Foyer

**Dimensions**: 6'9" x 4'3"

Area: 29 sq. ft

Counted as living area: Yes