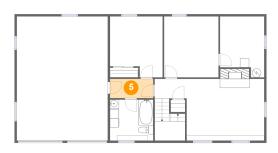

Heated: Yes Finished: Yes Enclosed: Yes Contiguous: Yes Permitted: Yes Wet space: No Addition: No Conversion: No

5 Floor 1 - Hall

Dimensions: 9'7" x 4'3"

Area: 41 sq. ft

Counted as living area: Yes

6 Floor 1 - Bath

**Dimensions:** 9'7" x 7'11"

Area: 87 sq. ft

Counted as living area: Yes

Heated: Yes Finished: Yes Enclosed: Yes Contiguous: Yes Permitted: Yes Wet space: Yes Addition: No Conversion: No