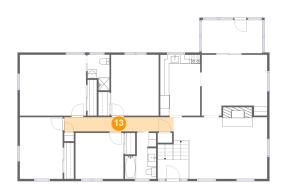

### Floor 2 - Hall

Dimensions: 24'4" x 3'2"

Area: 76 sq. ft

Counted as living area: Yes

Heated: Yes Finished: Yes Enclosed: Yes Contiguous: Yes Permitted: Yes Wet space: No Addition: No Conversion: No