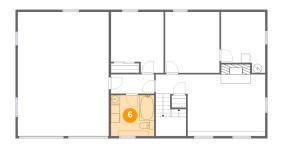

#### 6 Floor 2 - Bedroom

**Dimensions**: 9'6" x 13'8"

Area: 130 sq. ft

Counted as living area: Yes

Heated: Yes Finished: Yes Enclosed: Yes Contiguous: Yes Permitted: Yes Wet space: No Addition: No Conversion: No