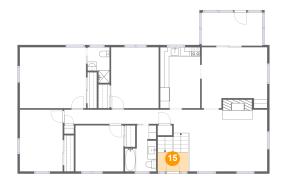

#### 4 Floor 2 - Bedroom

Dimensions: 10'8" x 10'2"

Area: 109 sq. ft

Counted as living area: Yes

5 Floor 2 - Foyer

**Dimensions**: 6'9" x 4'3"

Area: 29 sq. ft

Counted as living area: Yes