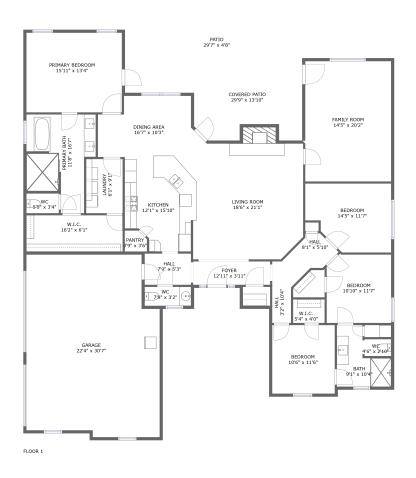

#### **Property summary**

Total sqft area sqft

#### **Room dimensions**

Floor 1 Total sqft: 3604 Living area: 2466

| #  |                 | Dimensions     | sqft       | Counted as living area |
|----|-----------------|----------------|------------|------------------------|
| 1  | Bedroom         | 10'10" x 11'7" | 122 sq. ft | Yes                    |
| 2  | Primary Bedroom | 15'11" x 13'4" | 214 sq. ft | Yes                    |
| 3  | W.I.C.          | 16'2" x 6'1"   | 98 sq. ft  | Yes                    |
| 4  | Primary Bath    | 11'8" x 16'7"  | 151 sq. ft | Yes                    |
| 5  | Foyer           | 12'11" x 3'11" | 51 sq. ft  | Yes                    |
| 6  | Bedroom         | 10'6" x 11'6"  | 121 sq. ft | Yes                    |
| 7  | Hall            | 7'9" x 5'3"    | 41 sq. ft  | Yes                    |
| 8  | Dining Area     | 16'7" x 10'3"  | 151 sq. ft | Yes                    |
| 9  | Pantry          | 3'9" x 3'6"    | 12 sq. ft  | Yes                    |
| 10 | Garage          | 22'4" x 30'7"  | 644 sq. ft | No                     |
| 11 | Bath            | 9'1" x 10'4"   | 68 sq. ft  | Yes                    |

| #  |               | Dimensions     | sqft       | Counted as living area |
|----|---------------|----------------|------------|------------------------|
| 12 | Bedroom       | 14'5" x 11'7"  | 146 sq. ft | Yes                    |
| 13 | Living Room   | 18'6" x 21'1"  | 360 sq. ft | Yes                    |
| 14 | Laundry       | 6'1" x 9'1"    | 56 sq. ft  | Yes                    |
| 15 | Hall          | 3'2" x 10'4"   | 29 sq. ft  | Yes                    |
| 16 | wc            | 5'5" x 3'4"    | 18 sq. ft  | Yes                    |
| 17 | Hall          | 8'1" x 5'10"   | 43 sq. ft  | Yes                    |
| 18 | Family Room   | 14'5" x 20'2"  | 291 sq. ft | Yes                    |
| 19 | wc            | 7'9" x 3'2"    | 25 sq. ft  | Yes                    |
| 20 | wc            | 4'6" x 2'10"   | 13 sq. ft  | Yes                    |
| 21 | Kitchen       | 12'1" x 15'10" | 172 sq. ft | Yes                    |
| 22 | Covered Patio | 29'9" x 13'10" | 297 sq. ft | No                     |
| 23 | W.I.C.        | 5'4" x 4'0"    | 21 sq. ft  | Yes                    |
| 24 | Patio         | 29'7" x 4'8"   | 142 sq. ft | No                     |