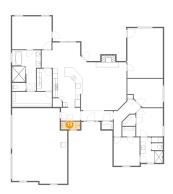

#### Floor 1 - Covered Patio

Dimensions: 29'9" x 13'10"

Area: 297 sq. ft

Counted as living area: No

Heated: No Finished: Yes Enclosed: No Contiguous: Yes Permitted: Yes Wet space: No Addition: No Conversion: No