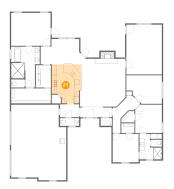

## Floor 1 - Pantry

Dimensions: 3'9" x 3'6"

Area: 12 sq. ft

Counted as living area: Yes

Heated: Yes Finished: Yes Enclosed: Yes Contiguous: Yes Permitted: Yes Wet space: No Addition: No Conversion: No