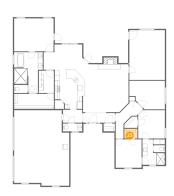

## Floor 1 - Primary Bath

**Dimensions**: 11'8" x 16'7"

**Area:** 151 sq. ft

Counted as living area: Yes

Heated: Yes Finished: Yes Enclosed: Yes Contiguous: Yes Permitted: Yes Wet space: Yes Addition: No Conversion: No