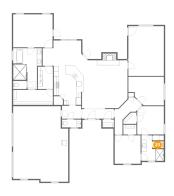

#### Floor 1 - Patio

Dimensions: 29'7" x 4'8"

Area: 142 sq. ft

Counted as living area: No