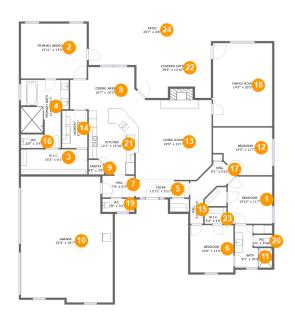

#### **Room dimensions**

Floor 1 Total sqft: 3604 Living area: 2466

| #  |                 | Dimensions     | sqft       | Counted as living area |
|----|-----------------|----------------|------------|------------------------|
| 1  | Bedroom         | 10'10" x 11'7" | 122 sq. ft | Yes                    |
| 2  | Primary Bedroom | 15'11" x 13'4" | 214 sq. ft | Yes                    |
| 3  | W.I.C.          | 16'2" x 6'1"   | 98 sq. ft  | Yes                    |
| 4  | Primary Bath    | 11'8" x 16'7"  | 151 sq. ft | Yes                    |
| 5  | Foyer           | 12'11" x 3'11" | 51 sq. ft  | Yes                    |
| 6  | Bedroom         | 10'6" x 11'6"  | 121 sq. ft | Yes                    |
| 7  | Hall            | 7'9" x 5'3"    | 41 sq. ft  | Yes                    |
| 8  | Dining Area     | 16'7" x 10'3"  | 151 sq. ft | Yes                    |
| 9  | Pantry          | 3'9" x 3'6"    | 12 sq. ft  | Yes                    |
| 10 | Garage          | 22'4" x 30'7"  | 644 sq. ft | No                     |
| 11 | Bath            | 9'1" x 10'4"   | 68 sq. ft  | Yes                    |

| #  |               | Dimensions     | sqft       | Counted as living area |
|----|---------------|----------------|------------|------------------------|
| 12 | Bedroom       | 14'5" x 11'7"  | 146 sq. ft | Yes                    |
| 13 | Living Room   | 18'6" x 21'1"  | 360 sq. ft | Yes                    |
| 14 | Laundry       | 6'1" x 9'1"    | 56 sq. ft  | Yes                    |
| 15 | Hall          | 3'2" x 10'4"   | 29 sq. ft  | Yes                    |
| 16 | wc            | 5'5" x 3'4"    | 18 sq. ft  | Yes                    |
| 17 | Hall          | 8'1" x 5'10"   | 43 sq. ft  | Yes                    |
| 18 | Family Room   | 14'5" x 20'2"  | 291 sq. ft | Yes                    |
| 19 | wc            | 7'9" x 3'2"    | 25 sq. ft  | Yes                    |
| 20 | wc            | 4'6" x 2'10"   | 13 sq. ft  | Yes                    |
| 21 | Kitchen       | 12'1" x 15'10" | 172 sq. ft | Yes                    |
| 22 | Covered Patio | 29'9" x 13'10" | 297 sq. ft | No                     |
| 23 | W.I.C.        | 5'4" x 4'0"    | 21 sq. ft  | Yes                    |
| 24 | Patio         | 29'7" x 4'8"   | 142 sq. ft | No                     |