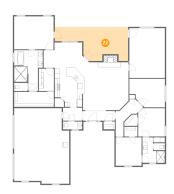

## Floor 1 - Living Room

**Dimensions:** 18'6" x 21'1"

Area: 360 sq. ft

Counted as living area: Yes

Heated: Yes Finished: Yes Enclosed: Yes Contiguous: Yes Permitted: Yes Wet space: No Addition: No Conversion: No