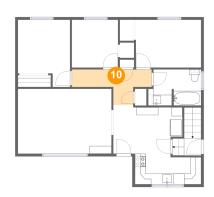

#### Floor 2 - Hall

**Dimensions:** 14'10" x 6'7"

Area: 61 sq. ft

Counted as living area: Yes

Heated: Yes Finished: Yes Enclosed: Yes Contiguous: Yes Permitted: Yes Wet space: No Addition: No Conversion: No