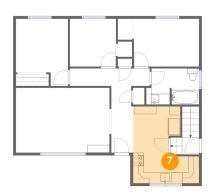

# Floor 2 - Hall

Dimensions: 3'2" x 3'2"

Area: 35 sq. ft

Counted as living area: Yes

Heated: Yes Finished: Yes Enclosed: Yes Contiguous: Yes Permitted: Yes Wet space: No Addition: No Conversion: No