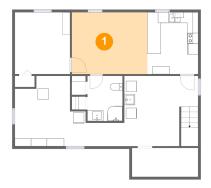

## Floor 1 - Recreation Room

Dimensions: 14'1" x 11'6"

**Area:** 162 sq. ft

Counted as living area: Yes

Heated: Yes Finished: Yes Enclosed: Yes Contiguous: Yes Permitted: Yes Wet space: No Addition: No Conversion: No