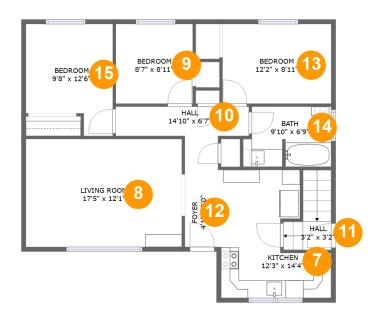

#### **Room dimensions**

Floor 2 Total sqft: 984 Living area: 984

| #  |             | Dimensions    | sqft       | Counted as living area |
|----|-------------|---------------|------------|------------------------|
| 7  | Kitchen     | 12'3" x 14'4" | 135 sq. ft | Yes                    |
| 8  | Living Room | 17'5" x 12'1" | 210 sq. ft | Yes                    |
| 9  | Bedroom     | 8'7" x 8'11"  | 76 sq. ft  | Yes                    |
| 10 | Hall        | 14'10" x 6'7" | 61 sq. ft  | Yes                    |
| 11 | Hall        | 3'2" x 3'2"   | 35 sq. ft  | Yes                    |
| 12 | Foyer       | 4'1" x 9'0"   | 37 sq. ft  | Yes                    |
| 13 | Bedroom     | 12'2" x 8'11" | 108 sq. ft | Yes                    |
| 14 | Bath        | 9'10" x 6'9"  | 62 sq. ft  | Yes                    |
| 15 | Bedroom     | 9'8" x 12'6"  | 105 sq. ft | Yes                    |

#### Floor 2 - Kitchen

Dimensions: 12'3" x 14'4"

Area: 135 sq. ft

Counted as living area: Yes

Heated: Yes Finished: Yes Enclosed: Yes Contiguous: Yes Permitted: Yes Wet space: No Addition: No Conversion: No

# Floor 2 - Living Room

**Dimensions:** 17'5" x 12'1"

Area: 210 sq. ft

Counted as living area: Yes

Heated: Yes Finished: Yes Enclosed: Yes Contiguous: Yes Permitted: Yes Wet space: No Addition: No Conversion: No

# 9 Floor 2 - Bedroom

**Dimensions:** 8'7" x 8'11"

Area: 76 sq. ft

Counted as living area: Yes

Heated: Yes Finished: Yes Enclosed: Yes Contiguous: Yes Permitted: Yes Wet space: No Addition: No Conversion: No

#### Floor 2 - Hall

**Dimensions:** 14'10" x 6'7"

Area: 61 sq. ft

Counted as living area: Yes

Heated: Yes Finished: Yes Enclosed: Yes Contiguous: Yes Permitted: Yes Wet space: No Addition: No Conversion: No

# Floor 2 - Hall

Dimensions: 3'2" x 3'2"

Area: 35 sq. ft

Counted as living area: Yes

Heated: Yes Finished: Yes Enclosed: Yes Contiguous: Yes Permitted: Yes Wet space: No Addition: No Conversion: No

# Floor 2 - Foyer

Dimensions: 4'1" x 9'0"

Area: 37 sq. ft

Counted as living area: Yes

Heated: Yes Finished: Yes Enclosed: Yes Contiguous: Yes Permitted: Yes Wet space: No Addition: No Conversion: No

#### 1 Floor 2 - Bedroom

Dimensions: 12'2" x 8'11"

**Area:** 108 sq. ft

Counted as living area: Yes

Heated: Yes Finished: Yes Enclosed: Yes Contiguous: Yes Permitted: Yes Wet space: No Addition: No Conversion: No

# 4 Floor 2 - Bath

**Dimensions:** 9'10" x 6'9"

Area: 62 sq. ft

Counted as living area: Yes

Heated: Yes Finished: Yes Enclosed: Yes Contiguous: Yes Permitted: Yes Wet space: Yes Addition: No Conversion: No

## Floor 2 - Bedroom

**Dimensions:** 9'8" x 12'6" **Area:** 105 sq. ft

Counted as living area: Yes

Heated: Yes Finished: Yes Enclosed: Yes Contiguous: Yes Permitted: Yes Wet space: No Addition: No Conversion: No