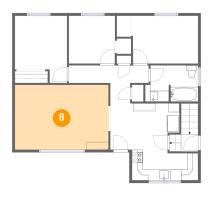

# Floor 2 - Foyer

Dimensions: 4'1" x 9'0"

Area: 37 sq. ft

Counted as living area: Yes

Heated: Yes Finished: Yes Enclosed: Yes Contiguous: Yes Permitted: Yes Wet space: No Addition: No Conversion: No