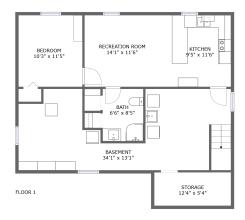

#### **Room dimensions**

Floor 1 Total sqft: 984 Living area: 525

| # |                 | Dimensions    | sqft       | Counted as living area |
|---|-----------------|---------------|------------|------------------------|
| 1 | Recreation Room | 14'1" x 11'6" | 162 sq. ft | Yes                    |
| 2 | Bath            | 6'6" x 8'5"   | 55 sq. ft  | Yes                    |
| 3 | Storage         | 12'4" x 5'4"  | 66 sq. ft  | No                     |
| 4 | Basement        | 34'1" x 13'1" | 351 sq. ft | No                     |
| 5 | Bedroom         | 10'3" x 11'5" | 118 sq. ft | Yes                    |
| 6 | Kitchen         | 9'5" x 11'6"  | 108 sq. ft | Yes                    |