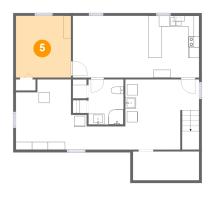

# 9 Floor 2 - Bedroom

**Dimensions:** 8'7" x 8'11"

Area: 76 sq. ft

Counted as living area: Yes

Heated: Yes Finished: Yes Enclosed: Yes Contiguous: Yes Permitted: Yes Wet space: No Addition: No Conversion: No