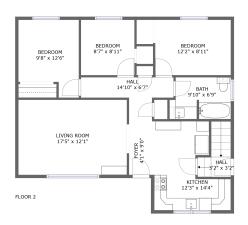

#### **Room dimensions**

Floor 2 Total sqft: 984 Living area: 984

| #  |             | Dimensions    | sqft       | Counted as living area |
|----|-------------|---------------|------------|------------------------|
| 7  | Kitchen     | 12'3" x 14'4" | 135 sq. ft | Yes                    |
| 8  | Living Room | 17'5" x 12'1" | 210 sq. ft | Yes                    |
| 9  | Bedroom     | 8'7" x 8'11"  | 76 sq. ft  | Yes                    |
| 10 | Hall        | 14'10" x 6'7" | 61 sq. ft  | Yes                    |
| 11 | Hall        | 3'2" x 3'2"   | 35 sq. ft  | Yes                    |
| 12 | Foyer       | 4'1" x 9'0"   | 37 sq. ft  | Yes                    |
| 13 | Bedroom     | 12'2" x 8'11" | 108 sq. ft | Yes                    |
| 14 | Bath        | 9'10" x 6'9"  | 62 sq. ft  | Yes                    |
| 15 | Bedroom     | 9'8" x 12'6"  | 105 sq. ft | Yes                    |