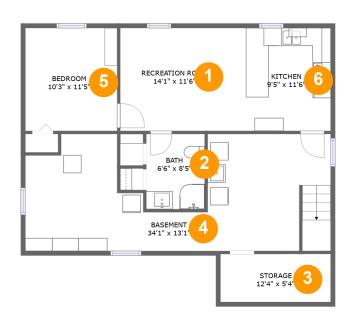

#### **Room dimensions**

Floor 1 Total sqft: 984 Living area: 525

| # |                 | Dimensions    | sqft       | Counted as living area |
|---|-----------------|---------------|------------|------------------------|
| 1 | Recreation Room | 14'1" x 11'6" | 162 sq. ft | Yes                    |
| 2 | Bath            | 6'6" x 8'5"   | 55 sq. ft  | Yes                    |
| 3 | Storage         | 12'4" x 5'4"  | 66 sq. ft  | No                     |
| 4 | Basement        | 34'1" x 13'1" | 351 sq. ft | No                     |
| 5 | Bedroom         | 10'3" x 11'5" | 118 sq. ft | Yes                    |
| 6 | Kitchen         | 9'5" x 11'6"  | 108 sq. ft | Yes                    |

## Floor 1 - Recreation Room

Dimensions: 14'1" x 11'6"

**Area:** 162 sq. ft

Counted as living area: Yes

Heated: Yes Finished: Yes Enclosed: Yes Contiguous: Yes Permitted: Yes Wet space: No Addition: No Conversion: No

#### 2 Floor 1 - Bath

Dimensions: 6'6" x 8'5"

Area: 55 sq. ft

Counted as living area: Yes

Heated: Yes Finished: Yes Enclosed: Yes Contiguous: Yes Permitted: Yes Wet space: Yes Addition: No Conversion: No

# Floor 1 - Storage

Dimensions: 12'4" x 5'4"

Area: 66 sq. ft

Counted as living area: No

Heated: No Finished: No Enclosed: No Contiguous: Yes Permitted: Yes Wet space: No Addition: No Conversion: No

#### 4 Floor 1 - Basement

Dimensions: 34'1" x 13'1"

**Area:** 351 sq. ft

Counted as living area: No

Heated: Yes Finished: No Enclosed: Yes Contiguous: Yes Permitted: Yes Wet space: No Addition: No Conversion: No

# 5 Floor 1 - Bedroom

Dimensions: 10'3" x 11'5"

Area: 118 sq. ft

Counted as living area: Yes

Finished: Yes Enclosed: Yes Contiguous: Yes Permitted: Yes Wet space: No Addition: No Conversion: No

Heated: Yes

# Floor 1 - Kitchen

**Dimensions**: 9'5" x 11'6"

**Area:** 108 sq. ft

Counted as living area: Yes

Heated: Yes Finished: Yes Enclosed: Yes Contiguous: Yes Permitted: Yes Wet space: No Addition: No Conversion: No