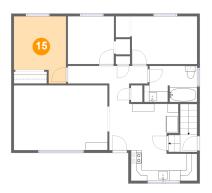

## Floor 2 - Bedroom

**Dimensions:** 9'8" x 12'6" **Area:** 105 sq. ft

Counted as living area: Yes

Heated: Yes Finished: Yes Enclosed: Yes Contiguous: Yes Permitted: Yes Wet space: No Addition: No Conversion: No