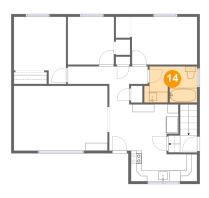

# 4 Floor 2 - Bath

**Dimensions:** 9'10" x 6'9"

Area: 62 sq. ft

Counted as living area: Yes

Heated: Yes Finished: Yes Enclosed: Yes Contiguous: Yes Permitted: Yes Wet space: Yes Addition: No Conversion: No