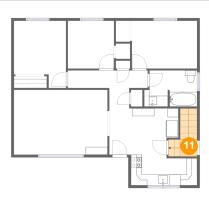

# Floor 2 - Hall

Dimensions: 3'2" x 3'2"

Area: 35 sq. ft

Counted as living area: Yes

Heated: Yes Finished: Yes Enclosed: Yes Contiguous: Yes Permitted: Yes Wet space: No Addition: No Conversion: No