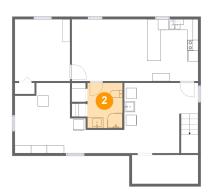

#### 2 Floor 1 - Bath

Dimensions: 6'6" x 8'5"

Area: 55 sq. ft

Counted as living area: Yes

Heated: Yes Finished: Yes Enclosed: Yes Contiguous: Yes Permitted: Yes Wet space: Yes Addition: No Conversion: No