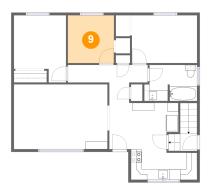

# 9 Floor 2 - Bedroom

**Dimensions:** 8'7" x 8'11"

Area: 76 sq. ft

Counted as living area: Yes

Heated: Yes Finished: Yes Enclosed: Yes Contiguous: Yes Permitted: Yes Wet space: No Addition: No Conversion: No