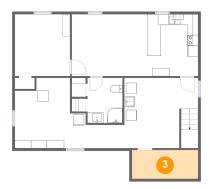

# Floor 1 - Storage

Dimensions: 12'4" x 5'4"

Area: 66 sq. ft

Counted as living area: No

Heated: No Finished: No Enclosed: No Contiguous: Yes Permitted: Yes Wet space: No Addition: No Conversion: No