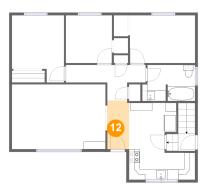

# Floor 2 - Foyer

Dimensions: 4'1" x 9'0"

Area: 37 sq. ft

Counted as living area: Yes

Heated: Yes Finished: Yes Enclosed: Yes Contiguous: Yes Permitted: Yes Wet space: No Addition: No Conversion: No