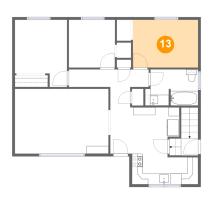

#### 1 Floor 2 - Bedroom

Dimensions: 12'2" x 8'11"

**Area:** 108 sq. ft

Counted as living area: Yes

Heated: Yes Finished: Yes Enclosed: Yes Contiguous: Yes Permitted: Yes Wet space: No Addition: No Conversion: No