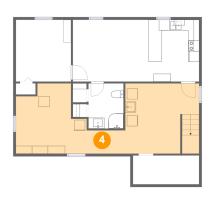

#### 4 Floor 1 - Basement

Dimensions: 34'1" x 13'1"

**Area:** 351 sq. ft

Counted as living area: No

Heated: Yes Finished: No Enclosed: Yes Contiguous: Yes Permitted: Yes Wet space: No Addition: No Conversion: No