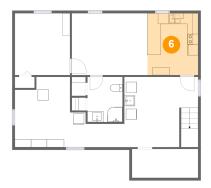

#### Floor 2 - Hall

**Dimensions:** 14'10" x 6'7"

Area: 61 sq. ft

Counted as living area: Yes

Heated: Yes Finished: Yes Enclosed: Yes Contiguous: Yes Permitted: Yes Wet space: No Addition: No Conversion: No