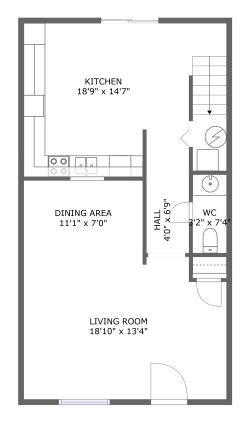

FLOOR 1

FLOOR 2

#### **Room dimensions**

Floor 1 Total sqft: 695 Living area: 695

| # |             | Dimensions     | sqft       | Counted as living area |
|---|-------------|----------------|------------|------------------------|
| 1 | wc          | 3'2" x 7'4"    | 23 sq. ft  | Yes                    |
| 2 | Dining Area | 11'1" x 7'0"   | 77 sq. ft  | Yes                    |
| 3 | Hall        | 4'0" x 6'9"    | 27 sq. ft  | Yes                    |
| 4 | Kitchen     | 18'9" x 14'7"  | 265 sq. ft | Yes                    |
| 5 | Living Room | 18'10" x 13'4" | 242 sq. ft | Yes                    |

Floor 1 - WC

Dimensions: 3'2" x 7'4"

Area: 23 sq. ft

Counted as living area: Yes

Heated: Yes Finished: Yes Enclosed: Yes Contiguous: Yes Permitted: Yes Wet space: Yes Addition: No Conversion: No

#### Floor 1 - Dining Area

Dimensions: 11'1" x 7'0"

Area: 77 sq. ft

Counted as living area: Yes

Heated: Yes Finished: Yes Enclosed: Yes Contiguous: Yes Permitted: Yes Wet space: No Addition: No Conversion: No

3 Floor 1 - Hall

**Dimensions:** 4'0" x 6'9"

Area: 27 sq. ft

Counted as living area: Yes

Heated: Yes Finished: Yes Enclosed: Yes Contiguous: Yes Permitted: Yes Wet space: No Addition: No Conversion: No

4 Floor 1 - Kitchen

Dimensions: 18'9" x 14'7"

Area: 265 sq. ft

Counted as living area: Yes

Heated: Yes Finished: Yes Enclosed: Yes Contiguous: Yes Permitted: Yes Wet space: No Addition: No Conversion: No

5 Floor 1 - Living Room

Dimensions: 18'10" x 13'4"

Area: 242 sq. ft

Counted as living area: Yes

Heated: Yes Finished: Yes Enclosed: Yes Contiguous: Yes Permitted: Yes Wet space: No Addition: No Conversion: No

6 Floor 2 - Primary Bedroom