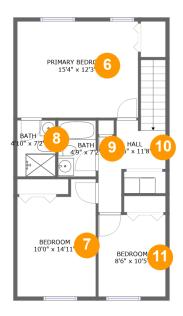

#### **Room dimensions**

Floor 2 Total sqft: 695 Living area: 695

| #  |                 | Dimensions     | sqft       | Counted as living area |
|----|-----------------|----------------|------------|------------------------|
| 6  | Primary Bedroom | 15'4" x 12'3"  | 188 sq. ft | Yes                    |
| 7  | Bedroom         | 10'0" x 14'11" | 133 sq. ft | Yes                    |
| 8  | Bath            | 4'10" x 7'2"   | 35 sq. ft  | Yes                    |
| 9  | Bath            | 4'9" x 7'2"    | 34 sq. ft  | Yes                    |
| 10 | Hall            | 8'6" x 11'8"   | 88 sq. ft  | Yes                    |
| 11 | Bedroom         | 8'6" x 10'5"   | 89 sq. ft  | Yes                    |

Dimensions: 15'4" x 12'3"

**Area:** 188 sq. ft

Counted as living area: Yes

Heated: Yes Finished: Yes Enclosed: Yes Contiguous: Yes Permitted: Yes Wet space: No Addition: No Conversion: No

Floor 2 - Bedroom

Dimensions: 10'0" x 14'11"

Area: 133 sq. ft

Counted as living area: Yes

Heated: Yes Finished: Yes Enclosed: Yes Contiguous: Yes Permitted: Yes Wet space: No Addition: No Conversion: No

Floor 2 - Bath

Dimensions: 4'10" x 7'2"

Area: 35 sq. ft

Counted as living area: Yes

Heated: Yes Finished: Yes Enclosed: Yes Contiguous: Yes Permitted: Yes Wet space: Yes Addition: No Conversion: No

9 Floor 2 - Bath

Dimensions: 4'9" x 7'2" Area: 34 sq. ft

Counted as living area: Yes

Heated: Yes Finished: Yes Enclosed: Yes Contiguous: Yes Permitted: Yes Wet space: Yes Addition: No Conversion: No

Floor 2 - Hall

**Dimensions:** 8'6" x 11'8"

Area: 88 sq. ft

Counted as living area: Yes

Heated: Yes Finished: Yes Enclosed: Yes Contiguous: Yes Permitted: Yes Wet space: No Addition: No Conversion: No

Floor 2 - Bedroom

Dimensions: 8'6" x 10'5"

Area: 89 sq. ft

Counted as living area: Yes

Heated: Yes Finished: Yes Enclosed: Yes Contiguous: Yes Permitted: Yes Wet space: No Addition: No Conversion: No