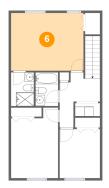

Dimensions: 18'10" x 13'4"

Area: 242 sq. ft

Counted as living area: Yes

Heated: Yes Finished: Yes Enclosed: Yes Contiguous: Yes Permitted: Yes Wet space: No Addition: No Conversion: No

6 Floor 2 - Primary Bedroom

Dimensions: 15'4" x 12'3"

**Area:** 188 sq. ft

Counted as living area: Yes

Heated: Yes Finished: Yes Enclosed: Yes Contiguous: Yes Permitted: Yes Wet space: No Addition: No Conversion: No

Floor 2 - Bedroom