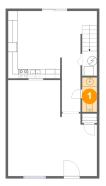

3 Floor 1 - Hall

**Dimensions:** 4'0" x 6'9"

Area: 27 sq. ft

Counted as living area: Yes

Heated: Yes Finished: Yes Enclosed: Yes Contiguous: Yes Permitted: Yes Wet space: No Addition: No Conversion: No

4 Floor 1 - Kitchen

Dimensions: 18'9" x 14'7"

Area: 265 sq. ft

Counted as living area: Yes

Heated: Yes Finished: Yes Enclosed: Yes Contiguous: Yes Permitted: Yes Wet space: No Addition: No Conversion: No

5 Floor 1 - Living Room