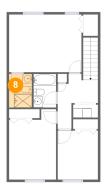

Area: 35 sq. ft

Counted as living area: Yes

Heated: Yes Finished: Yes Enclosed: Yes Contiguous: Yes Permitted: Yes Wet space: Yes Addition: No Conversion: No

9 Floor 2 - Bath

Dimensions: 4'9" x 7'2" Area: 34 sq. ft