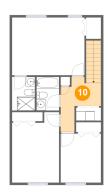

Counted as living area: Yes

Heated: Yes Finished: Yes Enclosed: Yes Contiguous: Yes Permitted: Yes Wet space: Yes Addition: No Conversion: No

Floor 2 - Hall

**Dimensions:** 8'6" x 11'8"

Area: 88 sq. ft

Counted as living area: Yes

Heated: Yes Finished: Yes Enclosed: Yes Contiguous: Yes Permitted: Yes Wet space: No Addition: No Conversion: No

Floor 2 - Bedroom

Dimensions: 8'6" x 10'5"

Area: 89 sq. ft

Counted as living area: Yes

Heated: Yes Finished: Yes Enclosed: Yes Contiguous: Yes Permitted: Yes Wet space: No Addition: No Conversion: No