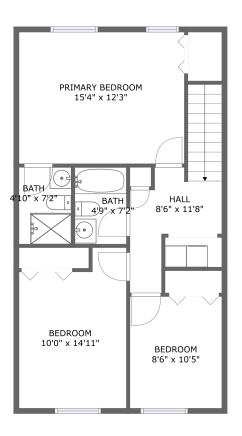

FLOOR 1

FLOOR 2

#### **Room dimensions**

Floor 2 Total sqft: 695 Living area: 695

| #  |                 | Dimensions     | sqft       | Counted as living area |
|----|-----------------|----------------|------------|------------------------|
| 6  | Primary Bedroom | 15'4" x 12'3"  | 188 sq. ft | Yes                    |
| 7  | Bedroom         | 10'0" x 14'11" | 133 sq. ft | Yes                    |
| 8  | Bath            | 4'10" x 7'2"   | 35 sq. ft  | Yes                    |
| 9  | Bath            | 4'9" x 7'2"    | 34 sq. ft  | Yes                    |
| 10 | Hall            | 8'6" x 11'8"   | 88 sq. ft  | Yes                    |
| 11 | Bedroom         | 8'6" x 10'5"   | 89 sq. ft  | Yes                    |

Dimensions: 15'4" x 12'3"

**Area:** 188 sq. ft

Counted as living area: Yes

Heated: Yes Finished: Yes Enclosed: Yes Contiguous: Yes Permitted: Yes Wet space: No Addition: No Conversion: No

Floor 2 - Bedroom

Dimensions: 10'0" x 14'11"

Area: 133 sq. ft

Counted as living area: Yes

Heated: Yes Finished: Yes Enclosed: Yes Contiguous: Yes Permitted: Yes Wet space: No Addition: No Conversion: No

Floor 2 - Bath

Dimensions: 4'10" x 7'2"

Area: 35 sq. ft

Counted as living area: Yes

Heated: Yes Finished: Yes Enclosed: Yes Contiguous: Yes Permitted: Yes Wet space: Yes Addition: No Conversion: No

9 Floor 2 - Bath

Dimensions: 4'9" x 7'2" Area: 34 sq. ft

Counted as living area: Yes

Heated: Yes Finished: Yes Enclosed: Yes Contiguous: Yes Permitted: Yes Wet space: Yes Addition: No Conversion: No

Floor 2 - Hall

**Dimensions:** 8'6" x 11'8"

Area: 88 sq. ft

Counted as living area: Yes

Heated: Yes Finished: Yes Enclosed: Yes Contiguous: Yes Permitted: Yes Wet space: No Addition: No Conversion: No

Floor 2 - Bedroom

Dimensions: 8'6" x 10'5"

Area: 89 sq. ft

Counted as living area: Yes

Heated: Yes Finished: Yes Enclosed: Yes Contiguous: Yes Permitted: Yes Wet space: No Addition: No Conversion: No