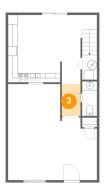

3 Floor 1 - Hall

**Dimensions:** 4'0" x 6'9"

Area: 27 sq. ft

Counted as living area: Yes

Heated: Yes Finished: Yes Enclosed: Yes Contiguous: Yes Permitted: Yes Wet space: No Addition: No Conversion: No

4 Floor 1 - Kitchen