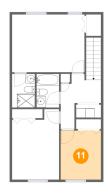

Heated: Yes Finished: Yes Enclosed: Yes Contiguous: Yes Permitted: Yes Wet space: No Addition: No Conversion: No

Floor 2 - Bedroom

Dimensions: 8'6" x 10'5"

Area: 89 sq. ft

Counted as living area: Yes

Heated: Yes Finished: Yes Enclosed: Yes Contiguous: Yes Permitted: Yes Wet space: No Addition: No Conversion: No