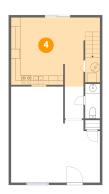

3 Floor 1 - Hall

**Dimensions:** 4'0" x 6'9"

Area: 27 sq. ft

Counted as living area: Yes

Heated: Yes Finished: Yes Enclosed: Yes Contiguous: Yes Permitted: Yes Wet space: No Addition: No Conversion: No

4 Floor 1 - Kitchen

Dimensions: 18'9" x 14'7"

Area: 265 sq. ft

Counted as living area: Yes

Heated: Yes Finished: Yes Enclosed: Yes Contiguous: Yes Permitted: Yes Wet space: No Addition: No Conversion: No

5 Floor 1 - Living Room