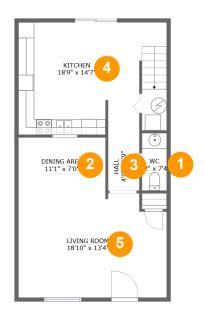

#### **Room dimensions**

Floor 1 Total sqft: 695 Living area: 695

| # |             | Dimensions     | sqft       | Counted as living area |
|---|-------------|----------------|------------|------------------------|
| 1 | wc          | 3'2" x 7'4"    | 23 sq. ft  | Yes                    |
| 2 | Dining Area | 11'1" x 7'0"   | 77 sq. ft  | Yes                    |
| 3 | Hall        | 4'0" x 6'9"    | 27 sq. ft  | Yes                    |
| 4 | Kitchen     | 18'9" x 14'7"  | 265 sq. ft | Yes                    |
| 5 | Living Room | 18'10" x 13'4" | 242 sq. ft | Yes                    |

Floor 1 - WC

Dimensions: 3'2" x 7'4"

Area: 23 sq. ft

Counted as living area: Yes

Heated: Yes Finished: Yes Enclosed: Yes Contiguous: Yes Permitted: Yes Wet space: Yes Addition: No Conversion: No

#### Floor 1 - Dining Area

Dimensions: 11'1" x 7'0"

Area: 77 sq. ft

Counted as living area: Yes

Heated: Yes Finished: Yes Enclosed: Yes Contiguous: Yes Permitted: Yes Wet space: No Addition: No Conversion: No

3 Floor 1 - Hall

**Dimensions:** 4'0" x 6'9"

Area: 27 sq. ft

Counted as living area: Yes

Heated: Yes Finished: Yes Enclosed: Yes Contiguous: Yes Permitted: Yes Wet space: No Addition: No Conversion: No

4 Floor 1 - Kitchen

Dimensions: 18'9" x 14'7"

Area: 265 sq. ft

Counted as living area: Yes

Heated: Yes Finished: Yes Enclosed: Yes Contiguous: Yes Permitted: Yes Wet space: No Addition: No Conversion: No

5 Floor 1 - Living Room

Dimensions: 18'10" x 13'4"

Area: 242 sq. ft

Counted as living area: Yes

Heated: Yes Finished: Yes Enclosed: Yes Contiguous: Yes Permitted: Yes Wet space: No Addition: No Conversion: No

6 Floor 2 - Primary Bedroom