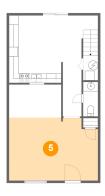

Dimensions: 18'9" x 14'7"

Area: 265 sq. ft

Counted as living area: Yes

Heated: Yes Finished: Yes Enclosed: Yes Contiguous: Yes Permitted: Yes Wet space: No Addition: No Conversion: No

5 Floor 1 - Living Room

Dimensions: 18'10" x 13'4"

Area: 242 sq. ft

Counted as living area: Yes

Heated: Yes Finished: Yes Enclosed: Yes Contiguous: Yes Permitted: Yes Wet space: No Addition: No Conversion: No

6 Floor 2 - Primary Bedroom