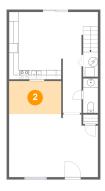

#### Floor 1 - Dining Area

Dimensions: 11'1" x 7'0"

Area: 77 sq. ft

Counted as living area: Yes

Heated: Yes Finished: Yes Enclosed: Yes Contiguous: Yes Permitted: Yes Wet space: No Addition: No Conversion: No