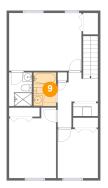

Area: 35 sq. ft

Counted as living area: Yes

Heated: Yes Finished: Yes Enclosed: Yes Contiguous: Yes Permitted: Yes Wet space: Yes Addition: No Conversion: No

9 Floor 2 - Bath

Dimensions: 4'9" x 7'2" Area: 34 sq. ft

Counted as living area: Yes

Heated: Yes Finished: Yes Enclosed: Yes Contiguous: Yes Permitted: Yes Wet space: Yes Addition: No Conversion: No

Floor 2 - Hall

**Dimensions:** 8'6" x 11'8"

Area: 88 sq. ft

Counted as living area: Yes