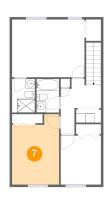

Dimensions: 15'4" x 12'3"

**Area:** 188 sq. ft

Counted as living area: Yes

Heated: Yes Finished: Yes Enclosed: Yes Contiguous: Yes Permitted: Yes Wet space: No Addition: No Conversion: No

Floor 2 - Bedroom

Dimensions: 10'0" x 14'11"

Area: 133 sq. ft

Counted as living area: Yes

Heated: Yes Finished: Yes Enclosed: Yes Contiguous: Yes Permitted: Yes Wet space: No Addition: No Conversion: No

Floor 2 - Bath

Dimensions: 4'10" x 7'2"