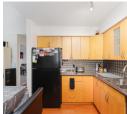

MAIN FLOOR 623 sq.ft. | Ceiling Height: 8'-0" to 16'-1"

INCREDIBLE PACKAGE FOR THE PRICE! Here is an Amazing opportunity for the Savvy buyer. Nothing to do but move in. Beautifully kept and nicely updated 1 bedroom + Loft. Loft being used as 2nd Bedroom (no closet), with Outstanding views from your balcony and your own private Roof Top Deck! This extremely rare, South east facing 776 sq ft suite has a bright open floor plan with high vaulted ceilings, The 256 sq ft of outdoor entertaining spaces are exceptional, especially the roof top deck which is such a rarity. BBQ's allowed on the balcony! excellent location close to transportation, shopping, recreation, schools, and restaurants. Don't miss out on this one!