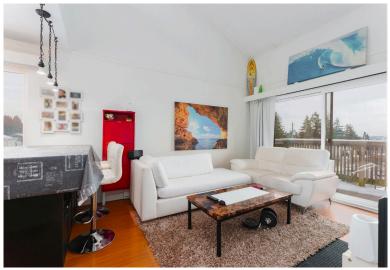

MAIN FLOOR 623 sq.ft. | Ceiling Height: 8'-0" to 16'-1"

INCREDIBLE PACKAGE FOR THE PRICE! Here is an Amazing opportunity for the Savvy buyer. Nothing to do but move in. Beautifully kept and nicely updated 1 bedroom + Loft. Loft being used as 2nd Bedroom (no closet), with Outstanding views from your balcony and your own private Roof Top Deck! This extremely rare, South east facing 776 sq ft suite has a bright open floor plan with high vaulted ceilings, The 256 sq ft of outdoor entertaining spaces are exceptional, especially the roof top deck which is such a rarity. BBQ's allowed on the balcony! excellent location close to transportation, shopping, recreation, schools, and restaurants. Don't miss out on this one!