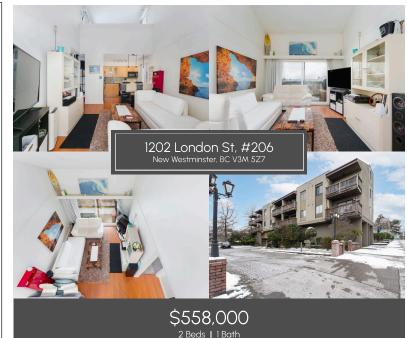

## John Freire

RE/MAX Heights Realty 604-880-8114 Johnfreire@remax.net www.thefreires.com

MAIN FLOOR 623 sq.ft. | Ceiling Height: 8'-0" to 16'-1"

INCREDIBLE PACKAGE FOR THE PRICE! Here is an Amazing opportunity for the Savvy buyer. Nothing to do but move in. Beautifully kept and nicely updated 1 bedroom + Loft. Loft being used as 2nd Bedroom (no closet), with Outstanding views from your balcony and your own private Roof Top Deck! This extremely rare, South east facing 776 sq ft suite has a bright open floor plan with high vaulted ceilings, The 256 sq ft of outdoor entertaining spaces are exceptional, especially the roof top deck which is such a rarity. BBQ's allowed on the balcony! excellent location close to transportation, shopping, recreation, schools, and restaurants. Don't miss out on this one!