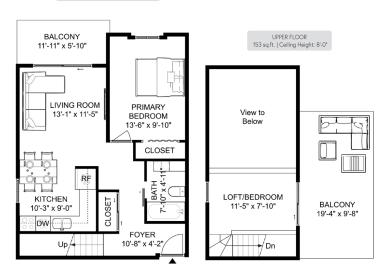

## 206 - 1202 London Street New Westminster

| INTERIOR LIVING SPACE                        | (sq.ft.)     |
|----------------------------------------------|--------------|
| Upper Floor                                  | 153          |
| Main Floor                                   | 623          |
| Total Area                                   | 776          |
| AUXILIARY<br>Balcony Total<br>Combined Total | 256<br>1,032 |

MAIN FLOOR 623 sq.ft. | Ceiling Height: 8'-0" to 16'-1"

INCREDIBLE PACKAGE FOR THE PRICE! Here is an Amazing opportunity for the Savvy buyer. Nothing to do but move in. Beautifully kept and nicely updated 1 bedroom + Loft. Loft being used as 2nd Bedroom (no closet), with Outstanding views from your balcony and your own private Roof Top Deck! This extremely rare, South east facing 776 sq ft suite has a bright open floor plan with high vaulted ceilings, The 256 sq ft of outdoor entertaining spaces are exceptional, especially the roof top deck which is such a rarity. BBQ's allowed on the balcony! excellent location close to transportation, shopping, recreation, schools, and restaurants. Don't miss out on this one!