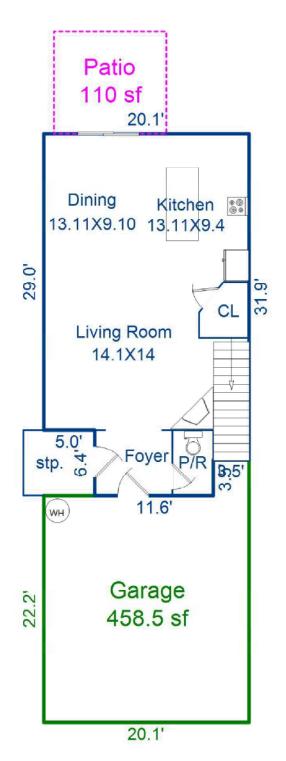

First Floor 667.3 sf

## Second Floor 1145 sf

Sketch by ApexSketch

| AREA CALCULATIONS SUMMARY |              |        |          | AREA CALCULATIONS BREAKDOWN |            |               |      |   |        |   |           |          |        |
|---------------------------|--------------|--------|----------|-----------------------------|------------|---------------|------|---|--------|---|-----------|----------|--------|
| Code                      | Description  | Factor | Net Size | Perimeter                   | Net Totals | Name          | Base | X | Height | x | Width     | =        | Area   |
| GLA1                      | First Floor  | 1.0    | 667.3    | 111.0                       | 667.3      | First Floor   |      |   | 29.0   | X | 20.1      | =        | 582.9  |
| GLA2                      | Second Floor | 1.0    | 1145.0   | 159.4                       | 1145.0     |               |      |   | 11.6   | X | 6.4       | =        | 74.2   |
| GAR                       | Garage       | 1.0    | 458.5    | 91.6                        | 458.5      |               |      |   | 3.5    | X | 2.9       | =        | 10.2   |
| P/P                       | Patio        | 1.0    | 110.0    | 42.0                        | 110.0      | Second Floor  |      |   | 57.6   | X | 18.1      | $\equiv$ | 1042.6 |
|                           |              |        |          |                             |            |               |      |   | 29.0   | × | 2.0       | =        | 58.0   |
|                           |              |        |          |                             |            |               |      |   | 22.2   | × | 2.0       | =        | 44.4   |
|                           |              |        |          |                             |            |               |      |   |        |   |           |          |        |
|                           | Net LIVABLE  | cnt    | 2        | (rounded)                   | 1,812      | 6 total items |      |   |        |   | (rounded) |          | 1,812  |