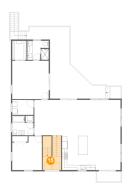

### 6 Floor 2 - Laundry

Dimensions: 8'4" x 5'11" Area: 49 sq. ft

Counted as living area: Yes

Heated: Yes Finished: Yes Enclosed: Yes Contiguous: Yes Permitted: Yes Wet space: No Addition: No Conversion: No