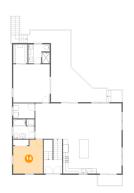

### Floor 2 - W.I.C.

Dimensions: 5'7" x 7'6"

Area: 42 sq. ft

Counted as living area: Yes

Heated: Yes Finished: Yes Enclosed: Yes Contiguous: Yes Permitted: Yes Wet space: No Addition: No Conversion: No