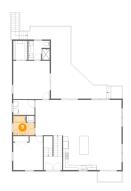

### 2 Floor 1 - Hall

Dimensions: 3'5" x 4'8"

Area: 59 sq. ft

Counted as living area: No

Heated: Yes Finished: Yes Enclosed: Yes Contiguous: No Permitted: Yes Wet space: No Addition: No Conversion: No

Dimensions: 14'4" x 22'8"

Area: 325 sq. ft

Counted as living area: No

Heated: No Finished: No Enclosed: Yes Contiguous: Yes Permitted: Yes Wet space: No Addition: No Conversion: No