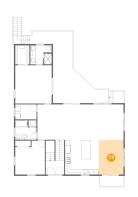

### Floor 2 - Foyer

Dimensions: 7'2" x 13'4"

Area: 95 sq. ft

Counted as living area: Yes

Heated: Yes Finished: Yes Enclosed: Yes Contiguous: Yes Permitted: Yes Wet space: No Addition: No Conversion: No