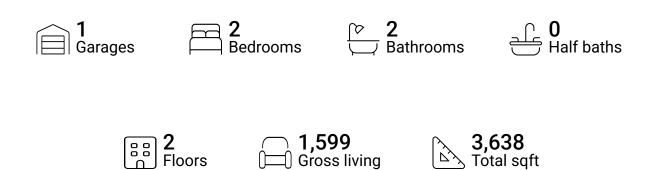

#### **Property summary**



area sqft





#### **Room dimensions**

Floor 1 Total sqft: 1600 Living area: 0

| # |        | Dimensions    | sqft        | Counted as living area |
|---|--------|---------------|-------------|------------------------|
| 1 | Garage | 42'6" x 27'7" | 1062 sq. ft | No                     |
| 2 | Hall   | 3'5" x 4'8"   | 59 sq. ft   | No                     |
| 3 | Room   | 14'4" x 22'8" | 325 sq. ft  | No                     |





#### **Room dimensions**

Floor 2 Total sqft: 2038 Living area: 1599

| #  |                 | Dimensions     | sqft       | Counted as living area |
|----|-----------------|----------------|------------|------------------------|
| 4  | Living Room     | 23'4" x 14'5"  | 328 sq. ft | Yes                    |
| 5  | Bath            | 8'5" x 7'6"    | 61 sq. ft