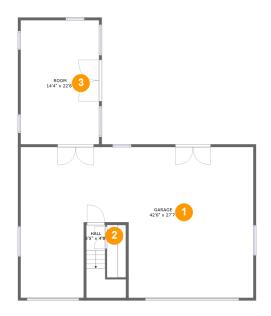

#### **Room dimensions**

Floor 1 Total sqft: 1600 Living area: 0

| # |        | Dimensions    | sqft        | Counted as living area |
|---|--------|---------------|-------------|------------------------|
| 1 | Garage | 42'6" x 27'7" | 1062 sq. ft | No                     |
| 2 | Hall   | 3'5" x 4'8"   | 59 sq. ft   | No                     |
| 3 | Room   | 14'4" x 22'8" | 325 sq. ft  | No                     |

### Floor 1 - Garage

**Dimensions:** 42'6" x 27'7" **Area:** 1062 sq. ft

Counted as living area: No

Finished: No
Enclosed: Yes
Contiguous: Yes
Permitted: Yes
Wet space: No
Addition: No
Conversion: No

Heated: No

### 2 Floor 1 - Hall

Dimensions: 3'5" x 4'8"

Area: 59 sq. ft

Counted as living area: No

Heated: Yes Finished: Yes Enclosed: Yes Contiguous: No Permitted: Yes Wet space: No Addition: No Conversion: No

Dimensions: 14'4" x 22'8"

Area: 325 sq. ft

Counted as living area: No

Heated: No Finished: No Enclosed: Yes Contiguous: Yes Permitted: Yes Wet space: No Addition: No Conversion: No