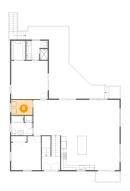

### Floor 2 - Kitchen

**Dimensions:** 13'4" x 13'7"

**Area:** 181 sq. ft

Counted as living area: Yes

Heated: Yes Finished: Yes Enclosed: Yes Contiguous: Yes Permitted: Yes Wet space: No Addition: No Conversion: No