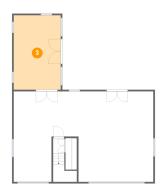

#### 4 Floor 2 - Bedroom

Dimensions: 11'8" x 13'4"

Area: 139 sq. ft

Counted as living area: Yes

Heated: Yes Finished: Yes Enclosed: Yes Contiguous: Yes Permitted: Yes Wet space: No Addition: No Conversion: No