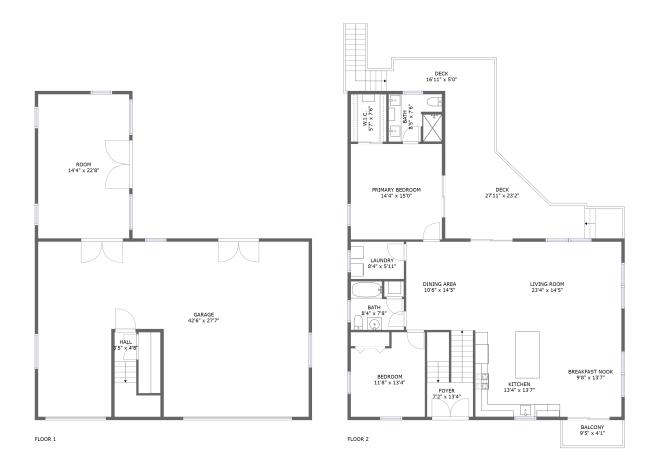

#### **Room dimensions**

Floor 1 Total sqft: 1600 Living area: 0

| # |        | Dimensions    | sqft        | Counted as living area |
|---|--------|---------------|-------------|------------------------|
| 1 | Garage | 42'6" x 27'7" | 1062 sq. ft | No                     |
| 2 | Hall   | 3'5" x 4'8"   | 59 sq. ft   | No                     |
| 3 | Room   | 14'4" x 22'8" | 325 sq. ft  | No                     |

#### **Room dimensions**

Floor 2 Total sqft: 2038 Living area: 1599

| #  |                 | Dimensions     | sqft       | Counted as living area |
|----|-----------------|----------------|------------|------------------------|
| 4  | Living Room     | 23'4" x 14'5"  | 328 sq. ft | Yes                    |
| 5  | Bath            | 8'5" x 7'6"    | 61 sq. ft  | Yes                    |
| 6  | Laundry         | 8'4" x 5'11"   | 49 sq. ft  | Yes                    |
| 7  | Kitchen         | 13'4" x 13'7"  | 181 sq. ft | Yes                    |
| 8  | Deck            | 16'11" x 5'0"  | 83 sq. ft  | No                     |
| 9  | Bath            | 8'4" x 7'8"    | 55 sq. ft  | Yes                    |
| 10 | Balcony         | 9'5" x 4'1"    | 38 sq. ft  | No                     |
| 11 | Primary Bedroom | 14'4" x 15'0"  | 216 sq. ft | Yes                    |
| 12 | Deck            | 27'11" x 23'2" | 318 sq. ft | No                     |
| 13 | Breakfast Nook  | 9'8" x 13'7"   | 132 sq. ft | Yes                    |
| 14 | Bedroom         | 11'8" x 13'4"  | 139 sq. ft | Yes                    |

| #  |             | Dimensions    | sqft       | Counted as living area |
|----|-------------|---------------|------------|------------------------|
| 15 | Foyer       | 7'2" x 13'4"  | 95 sq. ft  | Yes                    |
| 16 | Dining Area | 10'6" x 14'5" | 146 sq. ft | Yes                    |
| 17 | W.I.C.      | 5'7" x 7'6"   | 42 sq. ft  | Yes                    |