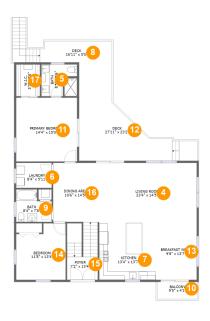

#### **Room dimensions**

Floor 2 Total sqft: 2038 Living area: 1599

| #  |                 | Dimensions     | sqft       | Counted as living area |
|----|-----------------|----------------|------------|------------------------|
| 4  | Living Room     | 23'4" x 14'5"  | 328 sq. ft | Yes                    |
| 5  | Bath            | 8'5" x 7'6"    | 61 sq. ft  | Yes                    |
| 6  | Laundry         | 8'4" x 5'11"   | 49 sq. ft  | Yes                    |
| 7  | Kitchen         | 13'4" x 13'7"  | 181 sq. ft | Yes                    |
| 8  | Deck            | 16'11" x 5'0"  | 83 sq. ft  | No                     |
| 9  | Bath            | 8'4" x 7'8"    | 55 sq. ft  | Yes                    |
| 10 | Balcony         | 9'5" x 4'1"    | 38 sq. ft  | No                     |
| 11 | Primary Bedroom | 14'4" x 15'0"  | 216 sq. ft | Yes                    |
| 12 | Deck            | 27'11" x 23'2" | 318 sq. ft | No                     |
| 13 | Breakfast Nook  | 9'8" x 13'7"   | 132 sq. ft | Yes                    |
| 14 | Bedroom         | 11'8" x 13'4"  | 139 sq. ft | Yes                    |

| #  |             | Dimensions    | sqft       | Counted as living area |
|----|-------------|---------------|------------|------------------------|
| 15 | Foyer       | 7'2" x 13'4"  | 95 sq. ft  | Yes                    |
| 16 | Dining Area | 10'6" x 14'5" | 146 sq. ft | Yes                    |
| 17 | W.I.C.      | 5'7" x 7'6"   | 42 sq. ft  | Yes                    |

### Floor 2 - Living Room

Dimensions: 23'4" x 14'5"

**Area:** 328 sq. ft

Counted as living area: Yes

Heated: Yes Finished: Yes Enclosed: Yes Contiguous: Yes Permitted: Yes Wet space: No Addition: No Conversion: No

#### 5 Floor 2 - Bath

Dimensions: 8'5" x 7'6"

Area: 61 sq. ft

Counted as living area: Yes

Heated: Yes Finished: Yes Enclosed: Yes Contiguous: Yes Permitted: Yes Wet space: Yes Addition: No Conversion: No

### 6 Floor 2 - Laundry

Dimensions: 8'4" x 5'11" Area: 49 sq. ft

Counted as living area: Yes

Heated: Yes Finished: Yes Enclosed: Yes Contiguous: Yes Permitted: Yes Wet space: No Addition: No Conversion: No

### Floor 2 - Kitchen

**Dimensions:** 13'4" x 13'7"

**Area:** 181 sq. ft

Counted as living area: Yes

Heated: Yes Finished: Yes Enclosed: Yes Contiguous: Yes Permitted: Yes Wet space: No Addition: No Conversion: No

### Floor 2 - Deck

**Dimensions**: 16'11" x 5'0"

Area: 83 sq. ft

Counted as living area: No

Heated: No Finished: Yes Enclosed: No Contiguous: Yes Permitted: Yes Wet space: No Addition: No Conversion: No

#### Floor 2 - Bath

Dimensions: 8'4" x 7'8"

Area: 55 sq. ft

Counted as living area: Yes

Heated: Yes Finished: Yes Enclosed: Yes Contiguous: Yes Permitted: Yes Wet space: Yes Addition: No Conversion: No

### Floor 2 - Balcony

Dimensions: 9'5" x 4'1"

Area: 38 sq. ft

Counted as living area: No

Heated: No Finished: Yes Enclosed: No Contiguous: Yes Permitted: Yes Wet space: No Addition: No Conversion: No

### Floor 2 - Primary Bedroom

Dimensions: 14'4" x 15'0"

Area: 216 sq. ft

Counted as living area: Yes

Heated: Yes Finished: Yes Enclosed: Yes Contiguous: Yes Permitted: Yes Wet space: No Addition: No Conversion: No

### Ploor 2 - Deck

Dimensions: 27'11" x 23'2"

**Area:** 318 sq. ft

Counted as living area: No

Heated: No Finished: Yes Enclosed: No Contiguous: Yes Permitted: Yes Wet space: No Addition: No Conversion: No

#### Floor 2 - Breakfast Nook

**Dimensions**: 9'8" x 13'7"

**Area:** 132 sq. ft

Counted as living area: Yes

Heated: Yes Finished: Yes Enclosed: Yes Contiguous: Yes Permitted: Yes Wet space: No Addition: No Conversion: No

#### 4 Floor 2 - Bedroom

Dimensions: 11'8" x 13'4"

Area: 139 sq. ft

Counted as living area: Yes

Heated: Yes Finished: Yes Enclosed: Yes Contiguous: Yes Permitted: Yes Wet space: No Addition: No Conversion: No

### Floor 2 - Foyer

Dimensions: 7'2" x 13'4"

Area: 95 sq. ft

Counted as living area: Yes

Heated: Yes Finished: Yes Enclosed: Yes Contiguous: Yes Permitted: Yes Wet space: No Addition: No Conversion: No

### Floor 2 - Dining Area

Dimensions: 10'6" x 14'5"

Area: 146 sq. ft

Counted as living area: Yes

Heated: Yes Finished: Yes Enclosed: Yes Contiguous: Yes Permitted: Yes Wet space: No Addition: No Conversion: No

### Floor 2 - W.I.C.

Dimensions: 5'7" x 7'6"

Area: 42 sq. ft

Counted as living area: Yes

Heated: Yes Finished: Yes Enclosed: Yes Contiguous: Yes Permitted: Yes Wet space: No Addition: No Conversion: No