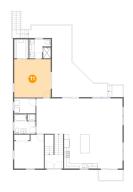

### Floor 2 - Living Room

Dimensions: 23'4" x 14'5"

**Area:** 328 sq. ft

Counted as living area: Yes

Heated: Yes Finished: Yes Enclosed: Yes Contiguous: Yes Permitted: Yes Wet space: No Addition: No Conversion: No