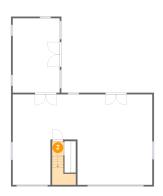

### 2 Floor 1 - Hall

Dimensions: 3'5" x 4'8"

Area: 59 sq. ft

Counted as living area: No

Heated: Yes Finished: Yes Enclosed: Yes Contiguous: No Permitted: Yes Wet space: No Addition: No Conversion: No

Dimensions: 14'4" x 22'8"

Area: 325 sq. ft

Counted as living area: No

Heated: No Finished: No Enclosed: Yes Contiguous: Yes Permitted: Yes Wet space: No Addition: No Conversion: No