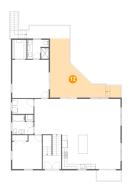

#### **Room dimensions**

Floor 2 Total sqft: 2038 Living area: 1599

| #  |                 | Dimensions     | sqft       | Counted as living area |
|----|-----------------|----------------|------------|------------------------|
| 4  | Living Room     | 23'4" x 14'5"  | 328 sq. ft | Yes                    |
| 5  | Bath            | 8'5" x 7'6"    | 61 sq. ft  | Yes                    |
| 6  | Laundry         | 8'4" x 5'11"   | 49 sq. ft  | Yes                    |
| 7  | Kitchen         | 13'4" x 13'7"  | 181 sq. ft | Yes                    |
| 8  | Deck            | 16'11" x 5'0"  | 83 sq. ft  | No                     |
| 9  | Bath            | 8'4" x 7'8"    | 55 sq. ft  | Yes                    |
| 10 | Balcony         | 9'5" x 4'1"    | 38 sq. ft  | No                     |
| 11 | Primary Bedroom | 14'4" x 15'0"  | 216 sq. ft | Yes                    |
| 12 | Deck            | 27'11" x 23'2" | 318 sq. ft | No                     |
| 13 | Breakfast Nook  | 9'8" x 13'7"   | 132 sq. ft | Yes                    |
| 14 | Bedroom         | 11'8" x 13'4"  | 139 sq. ft | Yes                    |