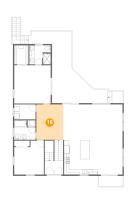

### Floor 2 - Dining Area

Dimensions: 10'6" x 14'5"

Area: 146 sq. ft

Counted as living area: Yes

Heated: Yes Finished: Yes Enclosed: Yes Contiguous: Yes Permitted: Yes Wet space: No Addition: No Conversion: No