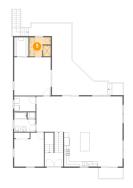

### 6 Floor 2 - Laundry

Dimensions: 8'4" x 5'11" Area: 49 sq. ft

Counted as living area: Yes

Heated: Yes Finished: Yes Enclosed: Yes Contiguous: Yes Permitted: Yes Wet space: No Addition: No Conversion: No