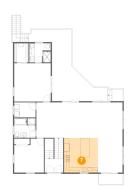

### Floor 2 - Primary Bedroom

Dimensions: 14'4" x 15'0"

Area: 216 sq. ft

Counted as living area: Yes

Heated: Yes Finished: Yes Enclosed: Yes Contiguous: Yes Permitted: Yes Wet space: No Addition: No Conversion: No