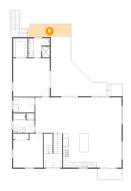

### Floor 2 - Living Room

Dimensions: 23'4" x 14'5"

**Area:** 328 sq. ft

Counted as living area: Yes

Heated: Yes Finished: Yes Enclosed: Yes Contiguous: Yes Permitted: Yes Wet space: No Addition: No Conversion: No