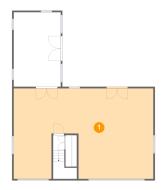

### Floor 2 - Living Room

Dimensions: 23'4" x 14'5"

**Area:** 328 sq. ft

Counted as living area: Yes

Heated: Yes Finished: Yes Enclosed: Yes Contiguous: Yes Permitted: Yes Wet space: No Addition: No Conversion: No