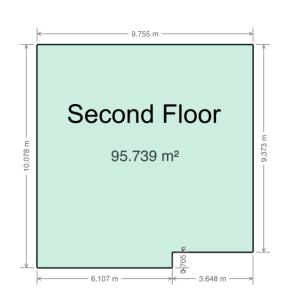

#### Floor Area Totals

|                                   | Level | Metric (m²) | Imperial (ft <sup>2</sup> ) |  |  |
|-----------------------------------|-------|-------------|-----------------------------|--|--|
| Main Floor                        | 1     | 65.64       | 706.54                      |  |  |
| Second Floor                      | 2     | 95.74       | 1030.53                     |  |  |
| Basement                          | В     | 54.89       | 590.78                      |  |  |
| <b>Total Above Ground RMS Are</b> | ea    | 161.38      | 1737.07                     |  |  |

# **Room Dimensions**

|                 | Level | Metric (m)  | Imperial (ft)   |  |  |
|-----------------|-------|-------------|-----------------|--|--|
| Living Room     | 1     | 4.83 x 3.91 | 15'10" x 12'10" |  |  |
| Dining Room     | 1     | 3.12 x 4.76 | 10'3" x 15'7"   |  |  |
| Kitchen         | 1     | 4.55 x 3.11 | 14'11" x 10'2"  |  |  |
| Bonus Room      | 2     | 3.93 x 7.25 | 12'11" x 23'9"  |  |  |
| Laundry Room    | 2     | 1.87 x 1.74 | 6'2" x 5'9"     |  |  |
| Primary Bedroom | 2     | 3.56 x 4.79 | 11'8" x 15'9"   |  |  |
| Bedroom 2       | 2     | 2.80 x 3.63 | 9'2" x 11'11"   |  |  |
| Bedroom 3       | 2     | 2.80 x 3.80 | 9'2" x 12'6"    |  |  |
| Bedroom 4       | В     | 3.12 x 3.82 | 10'3" x 12'6"   |  |  |
| Garage          |       | 6.21 x 5.83 | 20'4" x 19'2"   |  |  |

### **Bathroom Count**

|            | Level | Pieces |
|------------|-------|--------|
| Bathroom 1 | 1     | 2      |
| Bathroom 2 | 2     | 4      |
| Bathroom 3 | 2     | 4      |