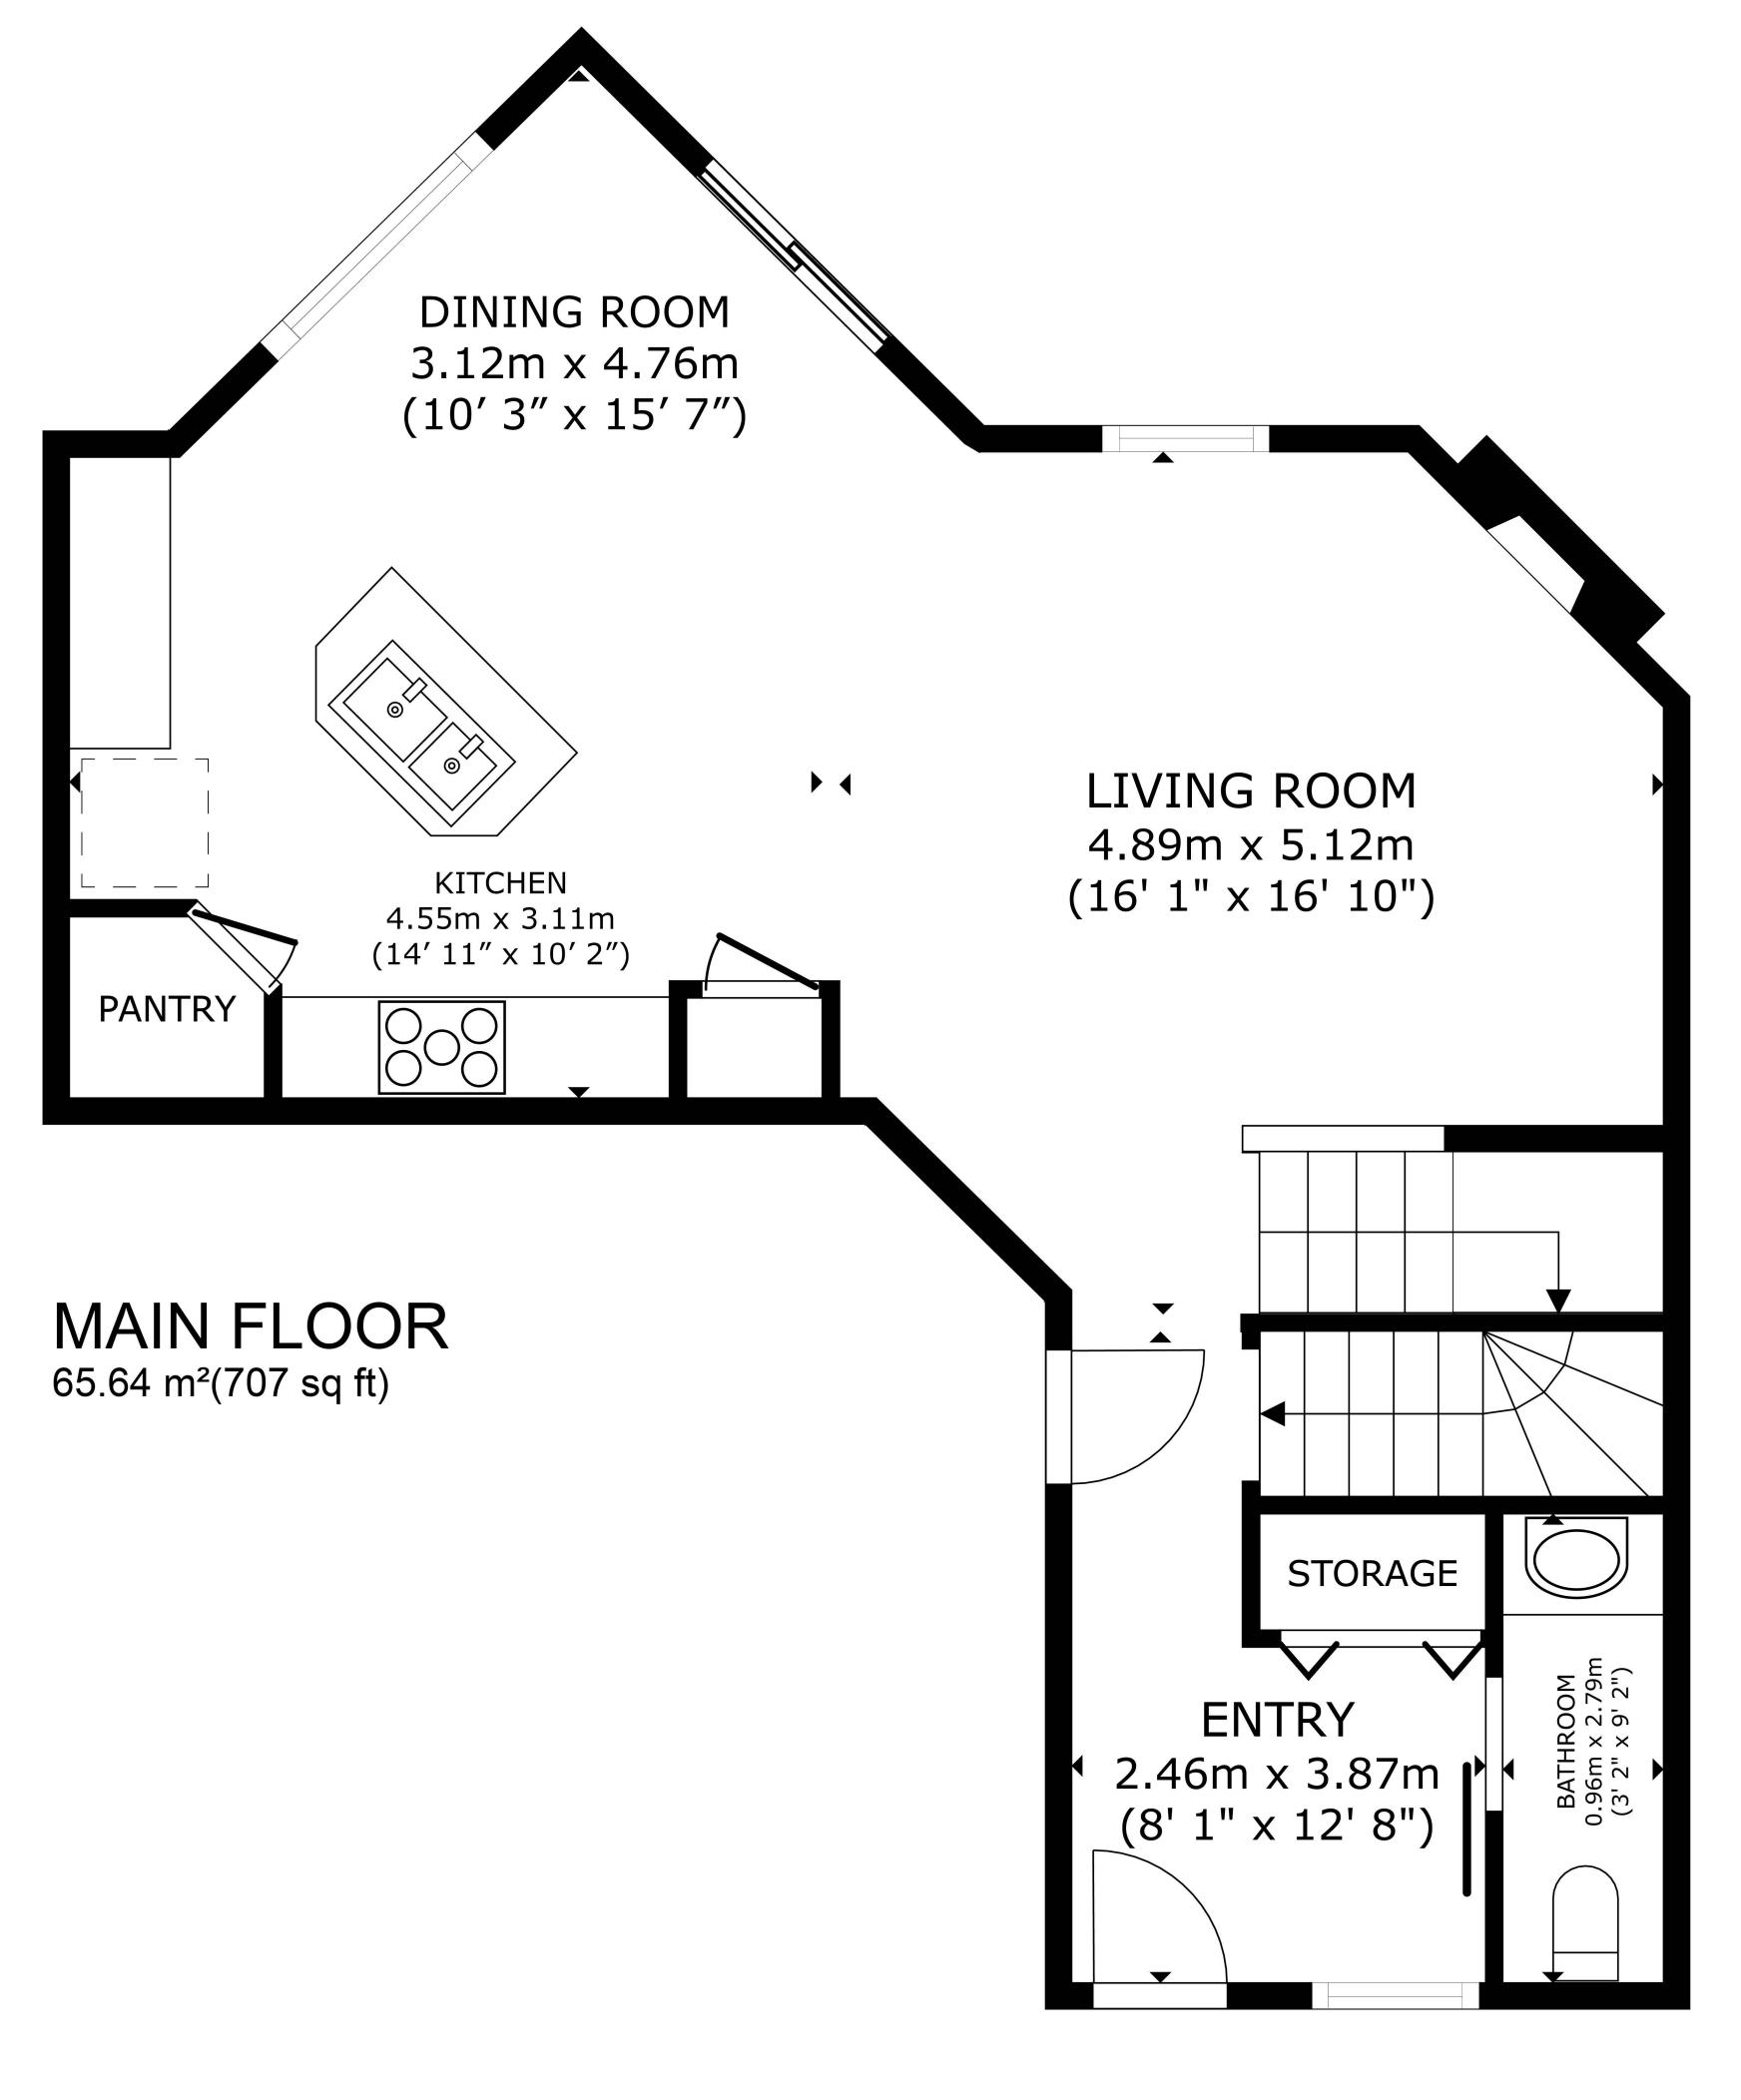

#### Floor Area Totals

|                                   | Level | Metric (m²) | Imperial (ft <sup>2</sup> ) |  |  |
|-----------------------------------|-------|-------------|-----------------------------|--|--|
| Main Floor                        | 1     | 65.64       | 706.54                      |  |  |
| Second Floor                      | 2     | 95.74       | 1030.53                     |  |  |
| Basement                          | В     | 54.89       | 590.78                      |  |  |
| <b>Total Above Ground RMS Are</b> | ea    | 161.38      | 1737.07                     |  |  |

# **Room Dimensions**

|                 | Level | Metric (m)  | Imperial (ft)   |  |  |
|-----------------|-------|-------------|-----------------|--|--|
| Living Room     | 1     | 4.83 x 3.91 | 15'10" x 12'10" |  |  |
| Dining Room     | 1     | 3.12 x 4.76 | 10'3" x 15'7"   |  |  |
| Kitchen         | 1     | 4.55 x 3.11 | 14'11" x 10'2"  |  |  |
| Bonus Room      | 2     | 3.93 x 7.25 | 12'11" x 23'9"  |  |  |
| Laundry Room    | 2     | 1.87 x 1.74 | 6'2" x 5'9"     |  |  |
| Primary Bedroom | 2     | 3.56 x 4.79 | 11'8" x 15'9"   |  |  |
| Bedroom 2       | 2     | 2.80 x 3.63 | 9'2" x 11'11"   |  |  |
| Bedroom 3       | 2     | 2.80 x 3.80 | 9'2" x 12'6"    |  |  |
| Bedroom 4       | В     | 3.12 x 3.82 | 10'3" x 12'6"   |  |  |
| Garage          |       | 6.21 x 5.83 | 20'4" x 19'2"   |  |  |

### **Bathroom Count**

|            | Level | Pieces |
|------------|-------|--------|
| Bathroom 1 | 1     | 2      |
| Bathroom 2 | 2     | 4      |
| Bathroom 3 | 2     | 4      |