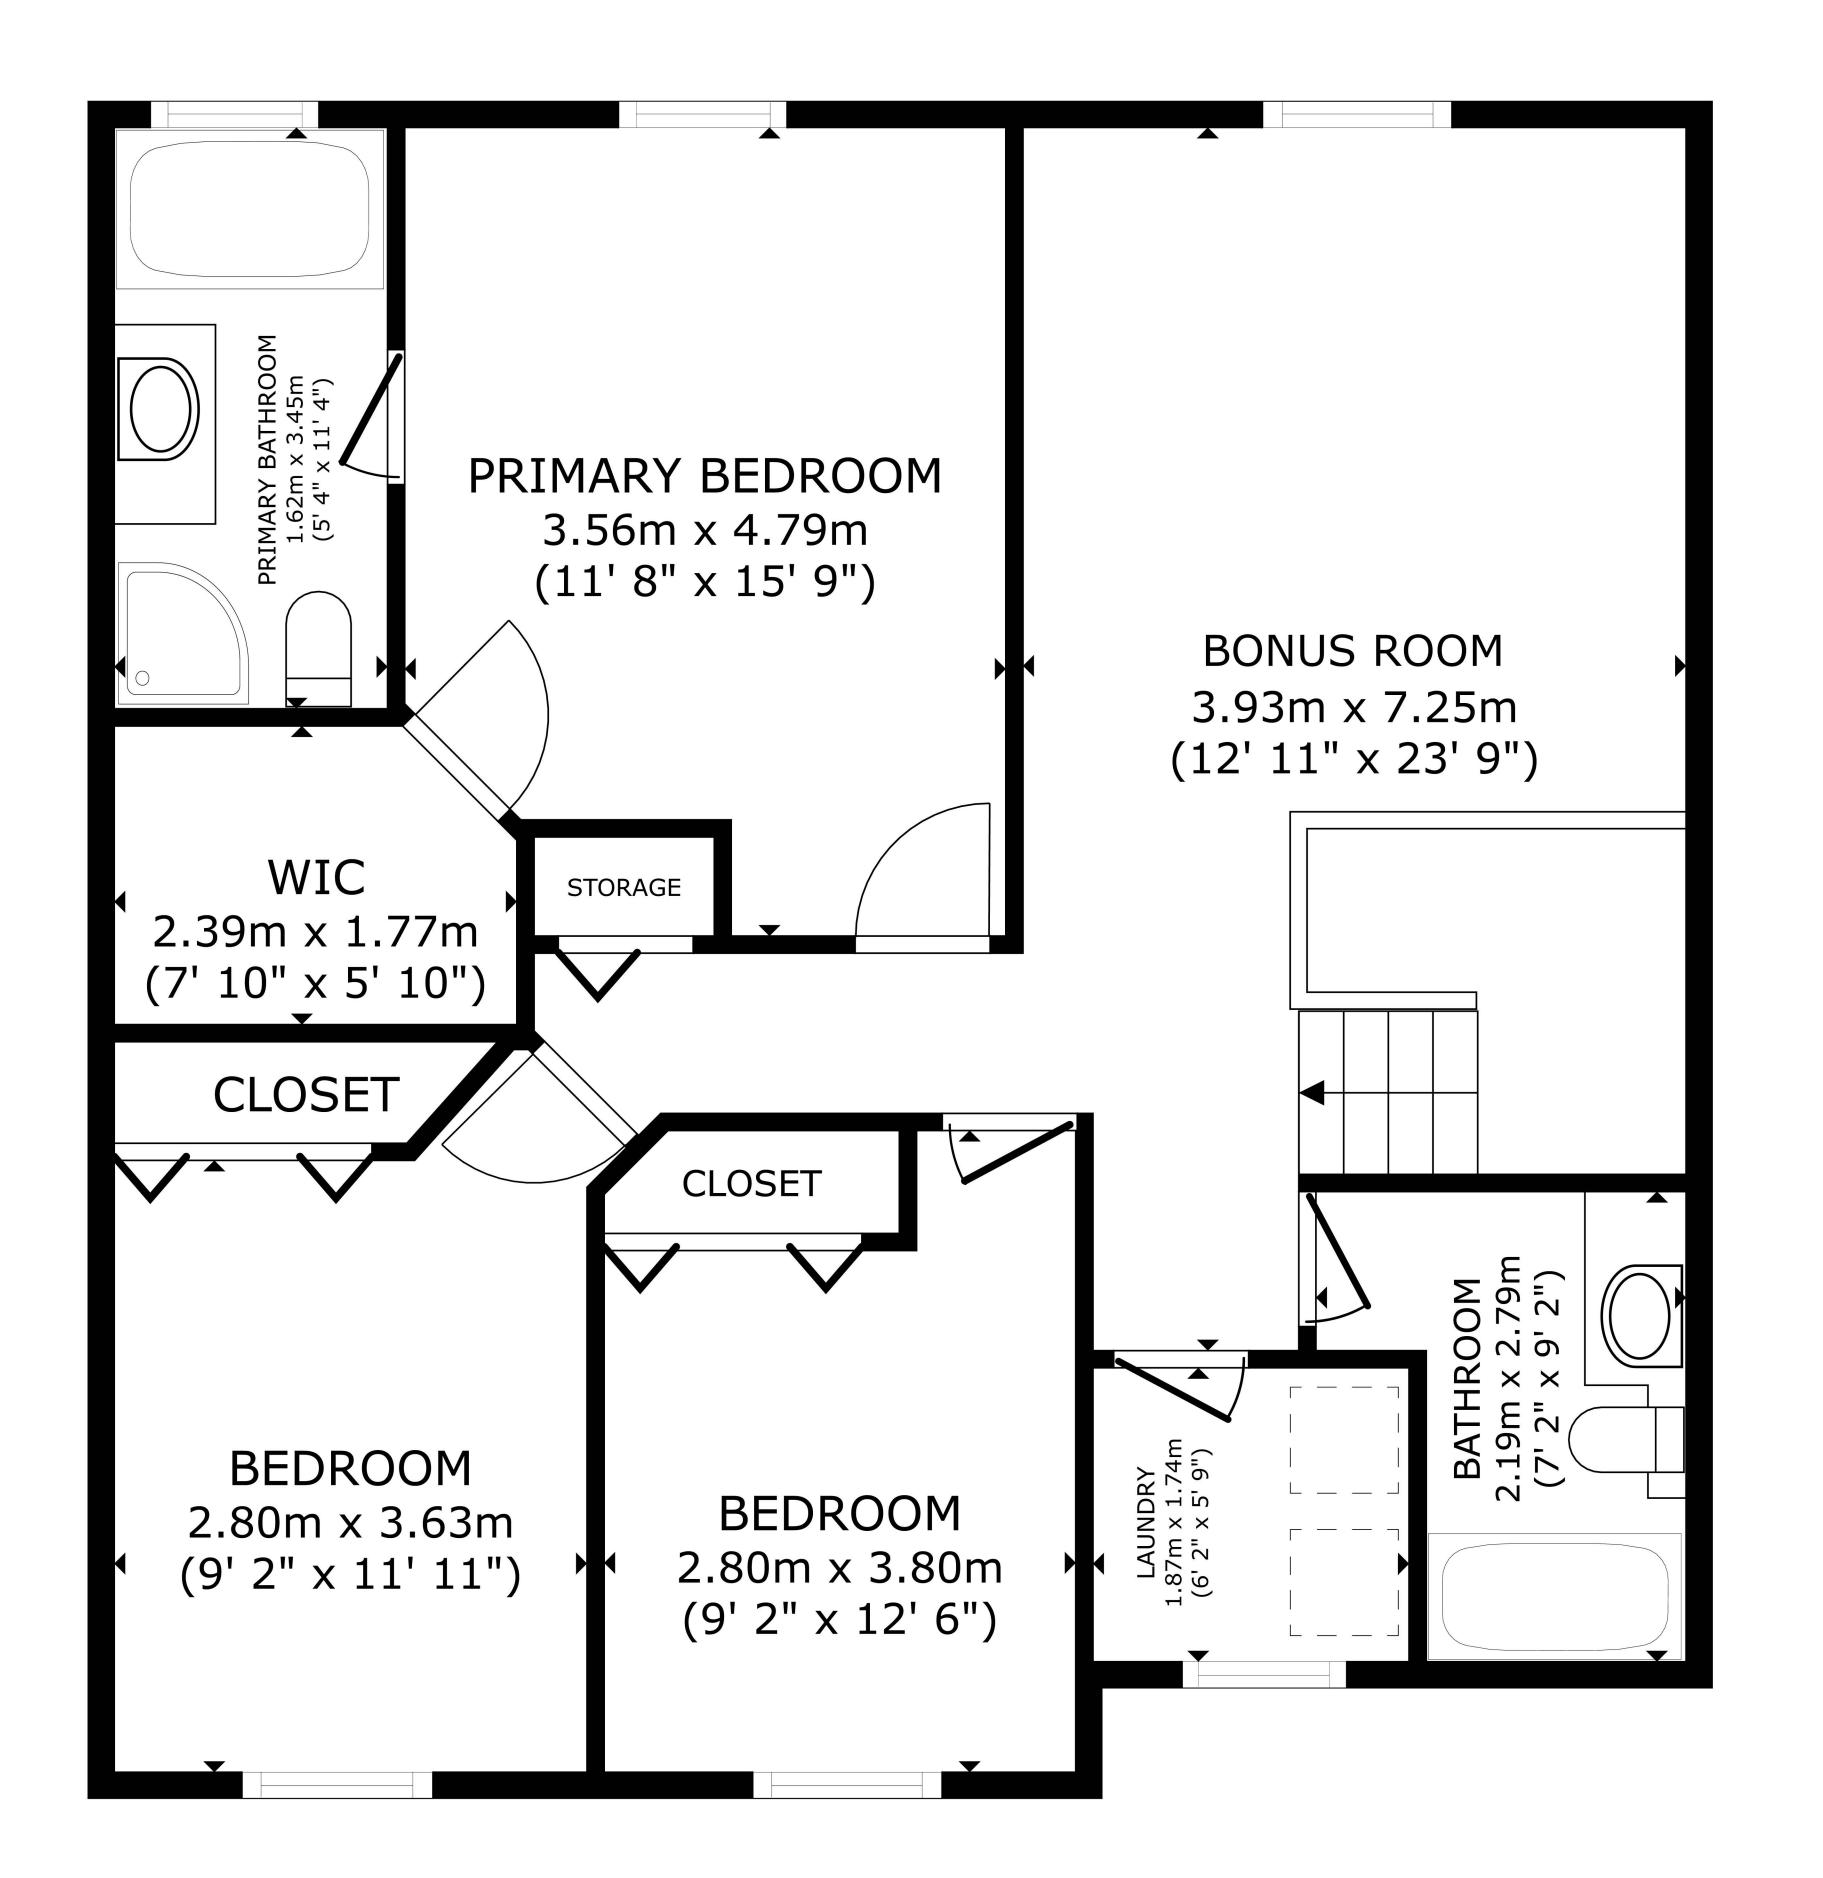

# **Room Dimensions**

|                 | Level | Metric (m)  | Imperial (ft)   |  |  |
|-----------------|-------|-------------|-----------------|--|--|
| Living Room     | 1     | 4.83 x 3.91 | 15'10" x 12'10" |  |  |
| Dining Room     | 1     | 3.12 x 4.76 | 10'3" x 15'7"   |  |  |
| Kitchen         | 1     | 4.55 x 3.11 | 14'11" x 10'2"  |  |  |
| Bonus Room      | 2     | 3.93 x 7.25 | 12'11" x 23'9"  |  |  |
| Laundry Room    | 2     | 1.87 x 1.74 | 6'2" x 5'9"     |  |  |
| Primary Bedroom | 2     | 3.56 x 4.79 | 11'8" x 15'9"   |  |  |
| Bedroom 2       | 2     | 2.80 x 3.63 | 9'2" x 11'11"   |  |  |
| Bedroom 3       | 2     | 2.80 x 3.80 | 9'2" x 12'6"    |  |  |
| Bedroom 4       | В     | 3.12 x 3.82 | 10'3" x 12'6"   |  |  |
| Garage          |       | 6.21 x 5.83 | 20'4" x 19'2"   |  |  |

## **Schematics**

# 73 IRONWOOD FAIRWAY

STONY PLAIN, AB

EXTERIOR WALL THICKNESS: 6.5"

 MAIN
 707 SQ.FT.

 SECOND
 1030 SQ.FT.

 TOTAL
 1737 SQ.FT.

SECOND FLOOR

 $95.74 \text{ m}^2 (1030 \text{ sq ft})$