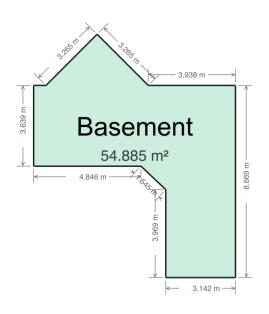

#### Floor Area Totals

|                                   | Level | Metric (m²) | Imperial (ft <sup>2</sup> ) |  |  |
|-----------------------------------|-------|-------------|-----------------------------|--|--|
| Main Floor                        | 1     | 65.64       | 706.54                      |  |  |
| Second Floor                      | 2     | 95.74       | 1030.53                     |  |  |
| Basement                          | В     | 54.89       | 590.78                      |  |  |
| <b>Total Above Ground RMS Are</b> | ea    | 161.38      | 1737.07                     |  |  |