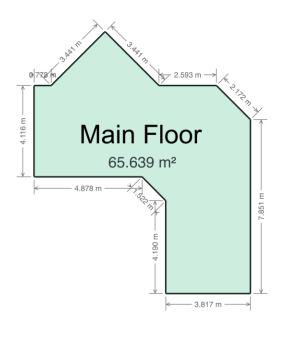

#### Floor Area Totals

|                                   | Level | Metric (m²) | Imperial (ft <sup>2</sup> ) |  |  |
|-----------------------------------|-------|-------------|-----------------------------|--|--|
| Main Floor                        | 1     | 65.64       | 706.54                      |  |  |
| Second Floor                      | 2     | 95.74       | 1030.53                     |  |  |
| Basement                          | В     | 54.89       | 590.78                      |  |  |
| <b>Total Above Ground RMS Are</b> | ea    | 161.38      | 1737.07                     |  |  |

# **Room Dimensions**

|                 | Level | Metric (m)  | Imperial (ft)   |  |  |
|-----------------|-------|-------------|-----------------|--|--|
| Living Room     | 1     | 4.83 x 3.91 | 15'10" x 12'10" |  |  |
| Dining Room     | 1     | 3.12 x 4.76 | 10'3" x 15'7"   |  |  |
| Kitchen         | 1     | 4.55 x 3.11 | 14'11" x 10'2"  |  |  |
| Bonus Room      | 2     | 3.93 x 7.25 | 12'11" x 23'9"  |  |  |
| Laundry Room    | 2     | 1.87 x 1.74 | 6'2" x 5'9"     |  |  |
| Primary Bedroom | 2     | 3.56 x 4.79 | 11'8" x 15'9"   |  |  |
| Bedroom 2       | 2     | 2.80 x 3.63 | 9'2" x 11'11"   |  |  |
| Bedroom 3       | 2     | 2.80 x 3.80 | 9'2" x 12'6"    |  |  |
| Bedroom 4       | В     | 3.12 x 3.82 | 10'3" x 12'6"   |  |  |
| Garage          |       | 6.21 x 5.83 | 20'4" x 19'2"   |  |  |