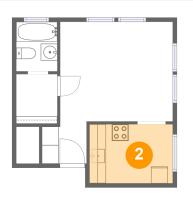

### 2 Floor 1 - Kitchen

Dimensions: 10'0" x 7'1" Area: 71 sq. ft Counted as Living Area: Yes

Heated: Yes Finished: Yes Enclosed: Yes Contiguous: Yes Permitted: Yes Wet Space: No Addition: No Conversion: No