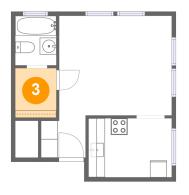

Floor 1 - W.i.c.

Dimensions: 4'11" x 6'0" Area: 29 sq. ft Counted as Living Area: Yes

Heated: Yes Finished: Yes Enclosed: Yes Contiguous: Yes Permitted: Yes Wet Space: No Addition: No Conversion: No

Dimensions: 4'11" x 5'11" Area: 29 sq. ft Counted as Living Area: Yes Heated: Yes Finished: Yes Enclosed: Yes Contiguous: Yes Permitted: Yes Wet Space: Yes Addition: No Conversion: No