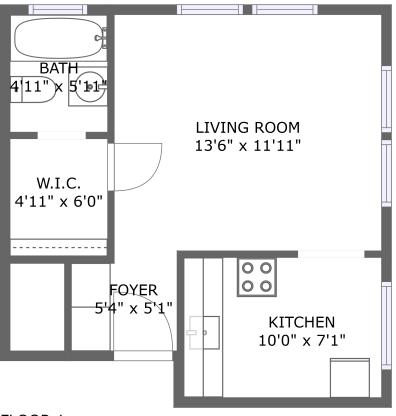

### **Property Summary**

Scan captured on Thu, 18 Jul 2024 19:49:54 GMT Information is calculated by CubiCasa technology; deemed highly reliable but not guaranteed.

#### Floor 1

Total sqft: 344

Living area: 344

Powered by

| # | Room name   | Dimensions     | Area (sqft) | Counted as Living Area |
|---|-------------|----------------|-------------|------------------------|
| 1 | Foyer       | 5'4" x 5'1"    | 26 sq. ft   | Yes                    |
| 2 | Kitchen     | 10'0" x 7'1"   | 71 sq. ft   | Yes                    |
| 3 | W.i.c.      | 4'11" x 6'0"   | 29 sq. ft   | Yes                    |
| 4 | Bath        | 4'11" x 5'11"  | 29 sq. ft   | Yes                    |
| 5 | Living Room | 13'6" x 11'11" | 162 sq. ft  | Yes                    |