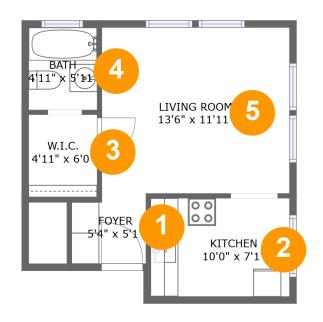

#### Floor 1

Total sqft: 344

Living area: 344

Powered by

| # | Room name   | Dimensions     | Area (sqft) | Counted as Living Area |
|---|-------------|----------------|-------------|------------------------|
| 1 | Foyer       | 5'4" x 5'1"    | 26 sq. ft   | Yes                    |
| 2 | Kitchen     | 10'0" x 7'1"   | 71 sq. ft   | Yes                    |
| 3 | W.i.c.      | 4'11" x 6'0"   | 29 sq. ft   | Yes                    |
| 4 | Bath        | 4'11" x 5'11"  | 29 sq. ft   | Yes                    |
| 5 | Living Room | 13'6" x 11'11" | 162 sq. ft  | Yes                    |