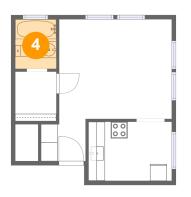

Dimensions: 5'4" x 5'1" Area: 26 sq. ft Counted as Living Area: Yes

Heated: Yes Finished: Yes Enclosed: Yes Contiguous: Yes Permitted: Yes Wet Space: No Addition: No Conversion: No