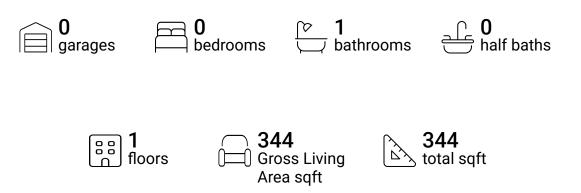

#### Floor 1

Total sqft: 344

Living area: 344

Powered by

| # | Room name   | Dimensions     | Area (sqft) | Counted as Living Area |
|---|-------------|----------------|-------------|------------------------|
| 1 | Foyer       | 5'4" x 5'1"    | 26 sq. ft   | Yes                    |
| 2 | Kitchen     | 10'0" x 7'1"   | 71 sq. ft   | Yes                    |
| 3 | W.i.c.      | 4'11" x 6'0"   | 29 sq. ft   | Yes                    |
| 4 | Bath        | 4'11" x 5'11"  | 29 sq. ft   | Yes                    |
| 5 | Living Room | 13'6" x 11'11" | 162 sq. ft  | Yes                    |