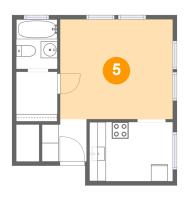

Dimensions: 13'6" x 11'11" Area: 162 sq. ft Counted as Living Area: Yes Heated: Yes Finished: Yes Enclosed: Yes Contiguous: Yes Permitted: Yes Wet Space: No Addition: No Conversion: No

Scan captured on Thu, 18 Jul 2024 19:49:54 GMT