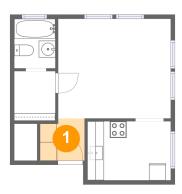

Dimensions: 5'4" x 5'1" Area: 26 sq. ft Counted as Living Area: Yes

Heated: Yes Finished: Yes Enclosed: Yes Contiguous: Yes Permitted: Yes Wet Space: No Addition: No Conversion: No