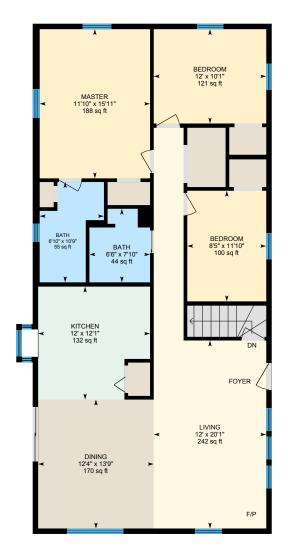

### **Room Measurements**

Only major rooms are listed. Some listed rooms may be excluded from total interior floor area (e.g. garage). Room dimensions are largest length and width; parts of room may be smaller. Room area is not always equal to product of length and width.

### Main Building

### 1ST FLOOR

Bath: 6'10" x 10'9" | 55 sq ft

Bedroom: 8'5" x 11'10" | 100 sq ft

Bedroom: 12' x 10'1" | 121 sq ft

Dining: 12'4" x 13'9" | 170 sq ft

Kitchen: 12' x 12'1" | 132 sq ft

Living: 12' x 20'1" | 242 sq ft

Bath: 6'6" x 7'10" | 44 sq ft

## Main Building

### 1ST FLOOR

Interior Area: 1296 sq ft
Perimeter Wall Length: 161 ft
Perimeter Wall Thickness: 7.0 in
Exterior Area: 1390 sq ft