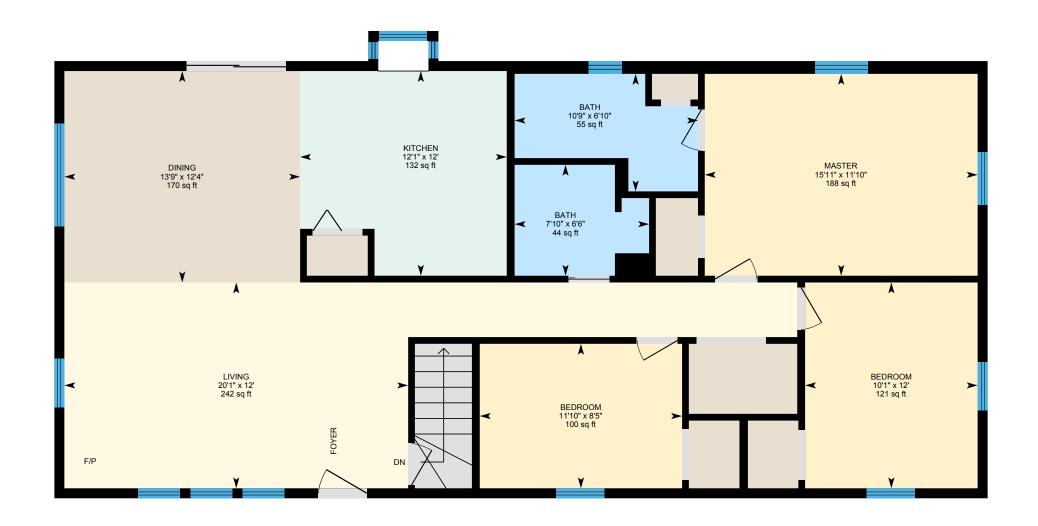

### **Room Measurements**

Only major rooms are listed. Some listed rooms may be excluded from total interior floor area (e.g. garage). Room dimensions are largest length and width; parts of room may be smaller. Room area is not always equal to product of length and width.

### Main Building

### 1ST FLOOR

Bath: 6'10" x 10'9" | 55 sq ft

Bedroom: 8'5" x 11'10" | 100 sq ft

Bedroom: 12' x 10'1" | 121 sq ft

Dining: 12'4" x 13'9" | 170 sq ft

Kitchen: 12' x 12'1" | 132 sq ft

Living: 12' x 20'1" | 242 sq ft

Bath: 6'6" x 7'10" | 44 sq ft

## Main Building

### 1ST FLOOR

Interior Area: 1296 sq ft
Perimeter Wall Length: 161 ft
Perimeter Wall Thickness: 7.0 in
Exterior Area: 1390 sq ft