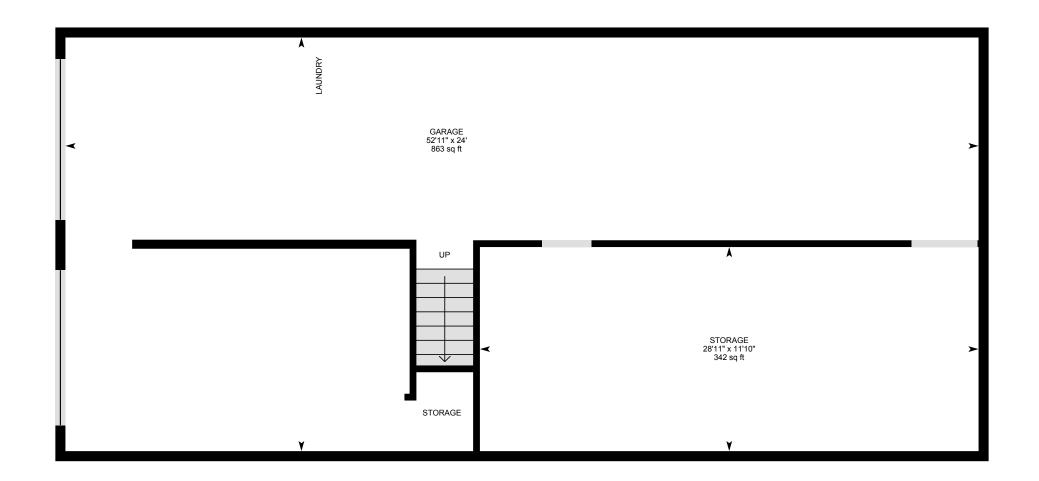

## BASEMENT GARAGE

Garage: 24' x 52'11" | 863 sq ft Storage: 11'10" x 28'11" | 342 sq ft

Master: 11'10" x 15'11" | 188 sq ft

### BASEMENT GARAGE (Below Grade)

Interior Area: 24 sq ft
Excluded Area: 1222 sq ft
Perimeter Wall Length: 92 ft
Perimeter Wall Thickness: 7.0 in
Exterior Area: 77 sq ft