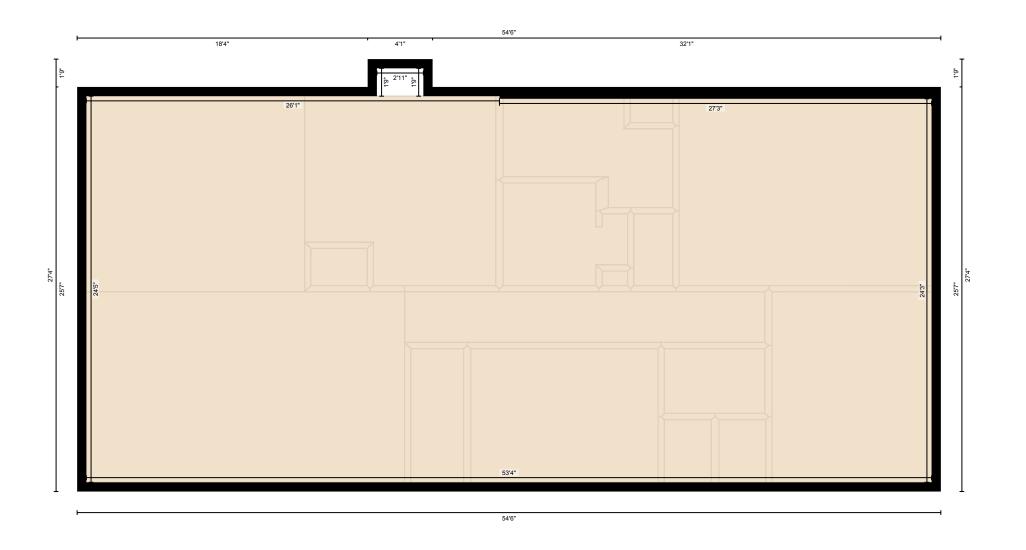

### 1ST FLOOR

Bath: 6'10" x 10'9" | 55 sq ft

Bedroom: 8'5" x 11'10" | 100 sq ft

Bedroom: 12' x 10'1" | 121 sq ft

Dining: 12'4" x 13'9" | 170 sq ft

Kitchen: 12' x 12'1" | 132 sq ft

Living: 12' x 20'1" | 242 sq ft

Bath: 6'6" x 7'10" | 44 sq ft

### 1ST FLOOR

Interior Area: 1296 sq ft
Perimeter Wall Length: 161 ft
Perimeter Wall Thickness: 7.0 in
Exterior Area: 1390 sq ft