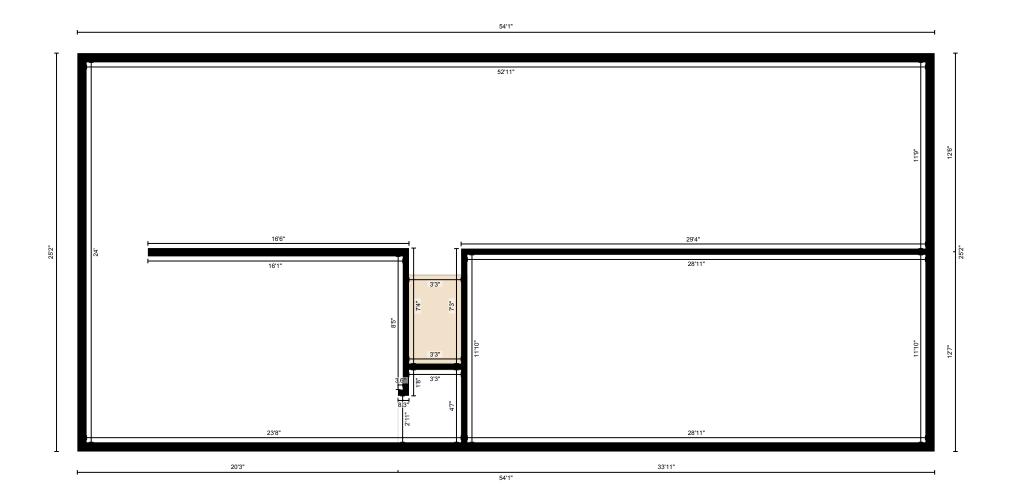

### **Room Measurements**

Only major rooms are listed. Some listed rooms may be excluded from total interior floor area (e.g. garage). Room dimensions are largest length and width; parts of room may be smaller. Room area is not always equal to product of length and width.

### Main Building

### 1ST FLOOR

Bath: 6'10" x 10'9" | 55 sq ft

Bedroom: 8'5" x 11'10" | 100 sq ft

Bedroom: 12' x 10'1" | 121 sq ft

Dining: 12'4" x 13'9" | 170 sq ft

Kitchen: 12' x 12'1" | 132 sq ft

Living: 12' x 20'1" | 242 sq ft

Bath: 6'6" x 7'10" | 44 sq ft

## BASEMENT GARAGE

Garage: 24' x 52'11" | 863 sq ft Storage: 11'10" x 28'11" | 342 sq ft

Master: 11'10" x 15'11" | 188 sq ft

### 1ST FLOOR

Interior Area: 1296 sq ft
Perimeter Wall Length: 161 ft
Perimeter Wall Thickness: 7.0 in
Exterior Area: 1390 sq ft

### BASEMENT GARAGE (Below Grade)

Interior Area: 24 sq ft
Excluded Area: 1222 sq ft
Perimeter Wall Length: 92 ft
Perimeter Wall Thickness: 7.0 in
Exterior Area: 77 sq ft