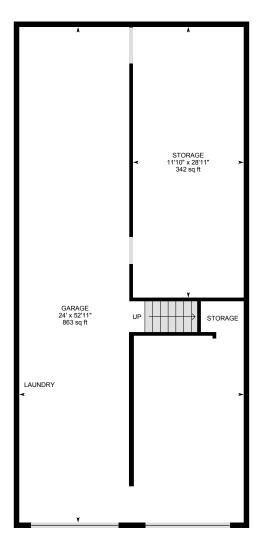

### **Room Measurements**

Only major rooms are listed. Some listed rooms may be excluded from total interior floor area (e.g. garage). Room dimensions are largest length and width; parts of room may be smaller. Room area is not always equal to product of length and width.

## BASEMENT GARAGE

Garage: 24' x 52'11" | 863 sq ft Storage: 11'10" x 28'11" | 342 sq ft

Master: 11'10" x 15'11" | 188 sq ft

## Main Building

### BASEMENT GARAGE (Below Grade)

Interior Area: 24 sq ft
Excluded Area: 1222 sq ft
Perimeter Wall Length: 92 ft
Perimeter Wall Thickness: 7.0 in
Exterior Area: 77 sq ft