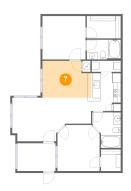

# Floor 1 - Dining Area

Max Dimensions: 12'11" x

9'10"

Calculated Area: 119 sq. ft

Included: Yes

Heated: Yes Finished: Yes Enclosed: Yes Contiguous:

Yes

Permitted: Yes Wet space: No Addition: No Conversion: No