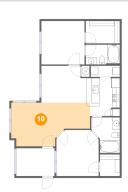

# Floor 1 - Living Room

Max Dimensions: 21'0" x

11'7"

Calculated Area: 200 sq. ft

Included: Yes

Heated: Yes Finished: Yes Enclosed: Yes Contiguous:

Yes

Permitted: Yes Wet space: No Addition: No Conversion: No