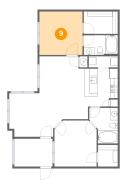

# 9 Floor 1 - Primary Bedroom

Max Dimensions: 11'6" x 11'7"

Calculated Area: 133 sq. ft

Included: Yes

Heated: Yes Finished: Yes Enclosed: Yes Contiguous:

Yes

Permitted: Yes Wet space: No Addition: No Conversion: No