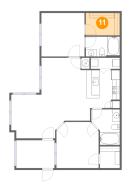

### Floor 1 - W.I.C.

Max Dimensions: 9'1" x 6'0" Calculated Area: 54 sq. ft

Included: Yes

Heated: Yes Finished: Yes Enclosed: Yes Contiguous: Yes Permitted: Yes Wet space: No Addition: No Conversion: No