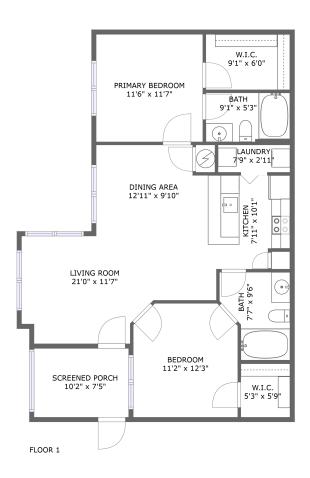

Total Area: 915 sq. ft

Floor 1: 915 sq. ft

Excluded: Outdoor Porch Screen 76 sq. ft, Undefined 6 sq. ft, Walls: 78 sq. ft

#### **Room dimensions**

Floor 1 Total:915sqft Excluded: 82sqft

| #  |                 | Max Dimensions | sqft       | Included |
|----|-----------------|----------------|------------|----------|
| 1  | Bath            | 9'1" x 5'3"    | 48 sq. ft  | Yes      |
| 2  | Screened Porch  | 10'2" x 7'5"   | 76 sq. ft  | No       |
| 3  | Kitchen         | 7'11" x 10'1"  | 75 sq. ft  | Yes      |
| 4  | W.I.C.          | 5'3" x 5'9"    | 31 sq. ft  | Yes      |
| 5  | Bedroom         | 11'2" x 12'3"  | 133 sq. ft | Yes      |
| 6  | Bath            | 7'7" x 9'6"    | 60 sq. ft  | Yes      |
| 7  | Dining Area     | 12'11" x 9'10" | 119 sq. ft | Yes      |
| 8  | Laundry         | 7'9" x 2'11"   | 23 sq. ft  | Yes      |
| 9  | Primary Bedroom | 11'6" x 11'7"  | 133 sq. ft | Yes      |
| 10 | Living Room     | 21'0" x 11'7"  | 200 sq. ft | Yes      |
| 11 | W.I.C.          | 9'1" x 6'0"    | 54 sq. ft  | Yes      |