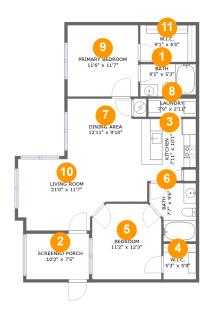

#### **Room dimensions**

Floor 1 Total:915sqft Excluded: 82sqft

| #  |                 | Max Dimensions | sqft       | Included |
|----|-----------------|----------------|------------|----------|
| 1  | Bath            | 9'1" x 5'3"    | 48 sq. ft  | Yes      |
| 2  | Screened Porch  | 10'2" x 7'5"   | 76 sq. ft  | No       |
| 3  | Kitchen         | 7'11" x 10'1"  | 75 sq. ft  | Yes      |
| 4  | W.I.C.          | 5'3" x 5'9"    | 31 sq. ft  | Yes      |
| 5  | Bedroom         | 11'2" x 12'3"  | 133 sq. ft | Yes      |
| 6  | Bath            | 7'7" x 9'6"    | 60 sq. ft  | Yes      |
| 7  | Dining Area     | 12'11" x 9'10" | 119 sq. ft | Yes      |
| 8  | Laundry         | 7'9" x 2'11"   | 23 sq. ft  | Yes      |
| 9  | Primary Bedroom | 11'6" x 11'7"  | 133 sq. ft | Yes      |
| 10 | Living Room     | 21'0" x 11'7"  | 200 sq. ft | Yes      |
| 11 | W.I.C.          | 9'1" x 6'0"    | 54 sq. ft  | Yes      |