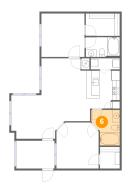

### 6 Floor 1 - Bath

Max Dimensions: 7'7" x 9'6" Calculated Area: 60 sq. ft Included: Yes Heated: Yes Finished: Yes Enclosed: Yes Contiguous: Yes Permitted: Yes Wet space: Yes Addition: No Conversion: No