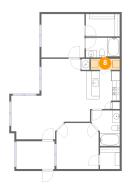

### Floor 1 - Laundry

Max Dimensions: 7'9" x

2'11"

Calculated Area: 23 sq. ft

Included: Yes

Heated: Yes Finished: Yes Enclosed: Yes Contiguous:

Yes

Permitted: Yes Wet space: No Addition: No Conversion: No