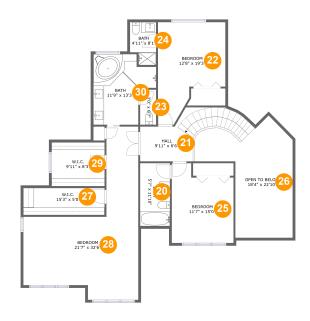

### 20 Floor 2 - Bath

**Dimensions**: 5'7" x 11'10"

Area: 66 sq. ft

Counted as Living Area:

Yes

Heated: Yes Finished: Yes Enclosed: Yes Contiguous:

Yes

Dimensions: 9'11" x 6'6" **Area:** 121 sq. ft

Counted as Living Area:

Yes

Heated: Yes Finished: Yes Enclosed: Yes **Contiguous:** 

Yes

Permitted: Yes Wet Space: No Addition: No Conversion: No

### Floor 2 - Bedroom

Dimensions: 12'8" x 19'3"

**Area:** 188 sq. ft

Counted as Living Area:

Yes

Heated: Yes Finished: Yes Enclosed: Yes Contiguous:

Yes

Permitted: Yes Wet Space: No Addition: No Conversion: No.

### Floor 2 - Wc

Dimensions: 3'0" x 6'7"

Area: 20 sq. ft

Counted as Living Area:

Yes

Heated: Yes Finished: Yes Enclosed: Yes Contiguous: Yes

### 4 Floor 2 - Bath

Dimensions: 4'11" x 8'1" Area: 36 sq. ft

Counted as Living Area:

Yes

Heated: Yes Finished: Yes Enclosed: Yes Contiguous:

Yes

Permitted: Yes Wet Space: Yes Addition: No Conversion: No

### 25 Floor 2 - Bedroom

**Dimensions:** 11'7" x 15'0"

**Area:** 152 sq. ft

Counted as Living Area:

Yes

Heated: Yes Finished: Yes Enclosed: Yes Contiguous:

Yes

Permitted: Yes Wet Space: No Addition: No Conversion: No

### 6 Floor 2 - Open To Below

Dimensions: 18'4" x 22'10"

Area: 263 sq. ft

Counted as Living Area: No

Heated: No Finished: No Enclosed: No Contiguous: Yes Permitted: No Wet Space: No Addition: No Conversion: No

Floor 2 - W.i.c.

Dimensions: 15'3" x 5'0"

Area: 77 sq. ft

**Counted as Living Area:** 

Yes

Heated: Yes Finished: Yes Enclosed: Yes Contiguous:

Yes

Permitted: Yes Wet Space: No Addition: No Conversion: No

### Floor 2 - Bedroom

Dimensions: 21'7" x 32'6"

**Area:** 404 sq. ft

Counted as Living Area:

Yes

Heated: Yes Finished: Yes Enclosed: Yes

Contiguous:

Yes

Permitted: Yes Wet Space: No Addition: No Conversion: No

### Ploor 2 - W.i.c.

Dimensions: 9'11" x 8'3"

Area: 82 sq. ft

Counted as Living Area:

Yes

Heated: Yes Finished: Yes Enclosed: Yes Contiguous: Yes

#### Floor 2 - Bath

**Dimensions**: 11'9" x 13'3" **Area**: 124 sq. ft

Counted as Living Area:

Yes

Heated: Yes Finished: Yes Enclosed: Yes Contiguous:

Yes