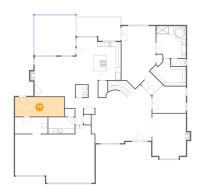

## • Floor 1 - Laundry

**Dimensions**: 10'9" x 6'8" **Area**: 72 sq. ft

Counted as Living Area:

Yes

Heated: Yes Finished: Yes Enclosed: Yes Contiguous:

Yes

Permitted: Yes Wet Space: No Addition: No Conversion: No