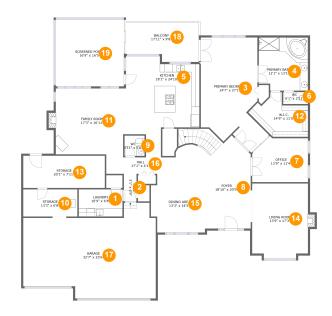

## • Floor 1 - Laundry

**Dimensions**: 10'9" x 6'8" **Area**: 72 sq. ft

Counted as Living Area:

Yes

Heated: Yes Finished: Yes Enclosed: Yes Contiguous:

Yes

Permitted: Yes Wet Space: No Addition: No Conversion: No

### 2 Floor 1 - Hall

Dimensions: 3'1" x 6'9"

Area: 21 sq. ft

Counted as Living Area:

Yes

Heated: Yes Finished: Yes Enclosed: Yes Contiguous:

Yes

## Floor 1 - Primary Bedroom

Dimensions: 14'7" x 27'1" **Area:** 345 sq. ft Counted as Living Area:

Heated: Yes Finished: Yes Enclosed: Yes **Contiguous:** 

Yes

Permitted: Yes Wet Space: No Addition: No Conversion: No

## Floor 1 - Primary Bath

Dimensions: 12'1" x 13'1"

**Area:** 154 sq. ft

Counted as Living Area:

Yes

Heated: Yes Finished: Yes Enclosed: Yes Contiguous:

Yes

Permitted: Yes Wet Space: Yes Addition: No Conversion: No.

### Floor 1 - Kitchen

Dimensions: 18'1" x 24'10"

Area: 333 sq. ft

Counted as Living Area:

Yes

Heated: Yes Finished: Yes Enclosed: Yes Contiguous: Yes

Dimensions: 6'1" x 2'11" Area: 18 sq. ft

Counted as Living Area:

Yes

Heated: Yes Finished: Yes Enclosed: Yes Contiguous:

Yes

Permitted: Yes Wet Space: Yes Addition: No Conversion: No

### Floor 1 - Office

Dimensions: 13'9" x 11'4"

Area: 141 sq. ft

Counted as Living Area:

Yes

Heated: Yes Finished: Yes Enclosed: Yes Contiguous:

Yes

Permitted: Yes Wet Space: No Addition: No Conversion: No

## Floor 1 - Foyer

Dimensions: 18'10" x 20'9"

Area: 322 sq. ft

Counted as Living Area:

Yes

Heated: Yes Finished: Yes Enclosed: Yes Contiguous: Yes

Dimensions: 4'11" x 5'0" Area: 32 sq. ft

Counted as Living Area:

### Floor 1 - Storage

**Dimensions**: 13'3" x 6'8"

Area: 89 sq. ft

Counted as Living Area: No

Heated: No Finished: No Enclosed: No Contiguous: Yes Permitted: Yes Wet Space: No Addition: No Conversion: No

## Floor 1 - Family Room

Dimensions: 17'3" x 16'11"

**Area:** 286 sq. ft

Counted as Living Area:

Yes

Heated: Yes Finished: Yes Enclosed: Yes Contiguous:

Yes

Ploor 1 - W.i.c.

Dimensions: 14'9" x 11'0" Area: 106 sq. ft

Counted as Living Area:

Yes

Heated: Yes Finished: Yes Enclosed: Yes Contiguous:

Yes

Permitted: Yes Wet Space: No Addition: No Conversion: No

### Floor 1 - Storage

Dimensions: 20'1" x 7'11"

**Area:** 159 sq. ft

Counted as Living Area: No

Heated: No Finished: No Enclosed: No Contiguous: Yes Permitted: Yes Wet Space: No Addition: No Conversion: No

## Floor 1 - Living Room

Dimensions: 13'9" x 17'3"

Area: 242 sq. ft

Counted as Living Area:

Yes

Heated: Yes Finished: Yes Enclosed: Yes Contiguous:

Yes

## 15 Floor 1 - Dining Area

Dimensions: 13'3" x 14'5" Area: 182 sq. ft

Counted as Living Area:

Yes

Heated: Yes Finished: Yes Enclosed: Yes Contiguous:

Yes

Permitted: Yes Wet Space: No Addition: No Conversion: No

### 6 Floor 1 - Hall

Dimensions: 17'1" x 4'1"

Area: 70 sq. ft

Counted as Living Area:

Yes

Heated: Yes Finished: Yes Enclosed: Yes Contiguous:

Yes

Permitted: Yes Wet Space: No Addition: No Conversion: No

## Floor 1 - Garage

Dimensions: 32'7" x 23'6"

Area: 631 sq. ft

Counted as Living Area: No

Heated: No Finished: No Enclosed: Yes Contiguous: Yes Permitted: Yes Wet Space: No Addition: No Conversion: No

## <sup>10</sup> Floor 1 - Balcony

**Dimensions:** 17'11" x 9'8"

**Area:** 157 sq. ft

Counted as Living Area: No

Heated: No Finished: Yes Enclosed: No Contiguous: Yes Permitted: Yes Wet Space: No Addition: No Conversion: No

### 1 Floor 1 - Screened Porch

Dimensions: 16'9" x 16'5"

Area: 276 sq. ft

Counted as Living Area: No

Heated: No Finished: Yes Enclosed: No Contiguous: Yes Permitted: Yes Wet Space: No Addition: No Conversion: No