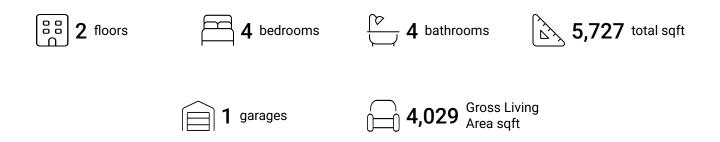

#### **Property Summary**







#### **Room Dimensions**

Floor 1 Total sqft: 3979 Living area: 2564

| #  | Room name       | Dimensions     | Area (sqft) | Counted as Living Area |
|----|-----------------|----------------|-------------|------------------------|
| 1  | Laundry         | 10'9" x 6'8"   | 72 sq. ft   | Yes                    |
| 2  | Hall            | 3'1" x 6'9"    | 21 sq. ft   | Yes                    |
| 3  | Primary Bedroom | 14'7" x 27'1"  | 345 sq. ft  | Yes                    |
| 4  | Primary Bath    | 12'1" x 13'1"  | 154 sq. ft  | Yes                    |
| 5  | Kitchen         | 18'1" x 24'10" | 333 sq. ft  | Yes                    |
| 6  | Wc              | 6'1" x 2'11"   | 18 sq. ft   | Yes                    |
| 7  | Office          | 13'9" x 11'4"  | 141 sq. ft  | Yes