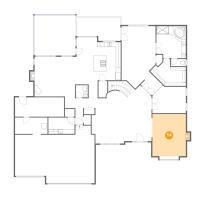

### 1 Floor 1 - Screened Porch

Dimensions: 16'9" x 16'5"

Area: 276 sq. ft

Counted as Living Area: No

Heated: No Finished: Yes Enclosed: No Contiguous: Yes Permitted: Yes Wet Space: No Addition: No Conversion: No