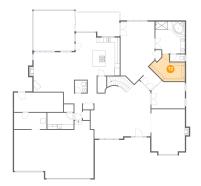

## Floor 1 - Primary Bath

Dimensions: 12'1" x 13'1"

**Area:** 154 sq. ft

Counted as Living Area:

Yes

Heated: Yes Finished: Yes Enclosed: Yes Contiguous:

Yes

Permitted: Yes Wet Space: Yes Addition: No Conversion: No.