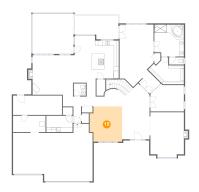

### Floor 1 - Office

Dimensions: 13'9" x 11'4"

Area: 141 sq. ft

Counted as Living Area:

Yes

Heated: Yes Finished: Yes Enclosed: Yes Contiguous:

Yes

Permitted: Yes Wet Space: No Addition: No Conversion: No