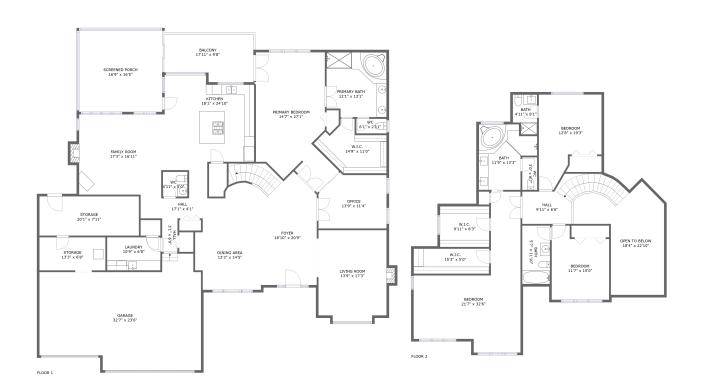

#### **Room Dimensions**

Floor 1 Total sqft: 3979 Living area: 2564

| #  | Room name       | Dimensions     | Area (sqft) | Counted as Living Area |
|----|-----------------|----------------|-------------|------------------------|
| 1  | Laundry         | 10'9" x 6'8"   | 72 sq. ft   | Yes                    |
| 2  | Hall            | 3'1" x 6'9"    | 21 sq. ft   | Yes                    |
| 3  | Primary Bedroom | 14'7" x 27'1"  | 345 sq. ft  | Yes                    |
| 4  | Primary Bath    | 12'1" x 13'1"  | 154 sq. ft  | Yes                    |
| 5  | Kitchen         | 18'1" x 24'10" | 333 sq. ft  | Yes                    |
| 6  | Wc              | 6'1" x 2'11"   | 18 sq. ft   | Yes                    |
| 7  | Office          | 13'9" x 11'4"  | 141 sq. ft  | Yes                    |
| 8  | Foyer           | 18'10" x 20'9" | 322 sq. ft  | Yes                    |
| 9  | Wc              | 4'11" x 5'0"   | 32 sq. ft   | Yes                    |
| 10 | Storage         | 13'3" x 6'8"   | 89 sq. ft   | No                     |
| 11 | Family Room     | 17'3" x 16'11" | 286 sq. ft  | Yes                    |

| #  | Room name      | Dimensions    | Area (sqft) | Counted as Living Area |
|----|----------------|---------------|-------------|------------------------|
| 12 | W.i.c.         | 14'9" x 11'0" | 106 sq. ft  | Yes                    |
| 13 | Storage        | 20'1" x 7'11" | 159 sq. ft  | No                     |
| 14 | Living Room    | 13'9" x 17'3" | 242 sq. ft  | Yes                    |
| 15 | Dining Area    | 13'3" x 14'5" | 182 sq. ft  | Yes                    |
| 16 | Hall           | 17'1" x 4'1"  | 70 sq. ft   | Yes                    |
| 17 | Garage         | 32'7" x 23'6" | 631 sq. ft  | No                     |
| 18 | Balcony        | 17'11" x 9'8" | 157 sq. ft  | No                     |
| 19 | Screened Porch | 16'9" x 16'5" | 276 sq. ft  | No                     |